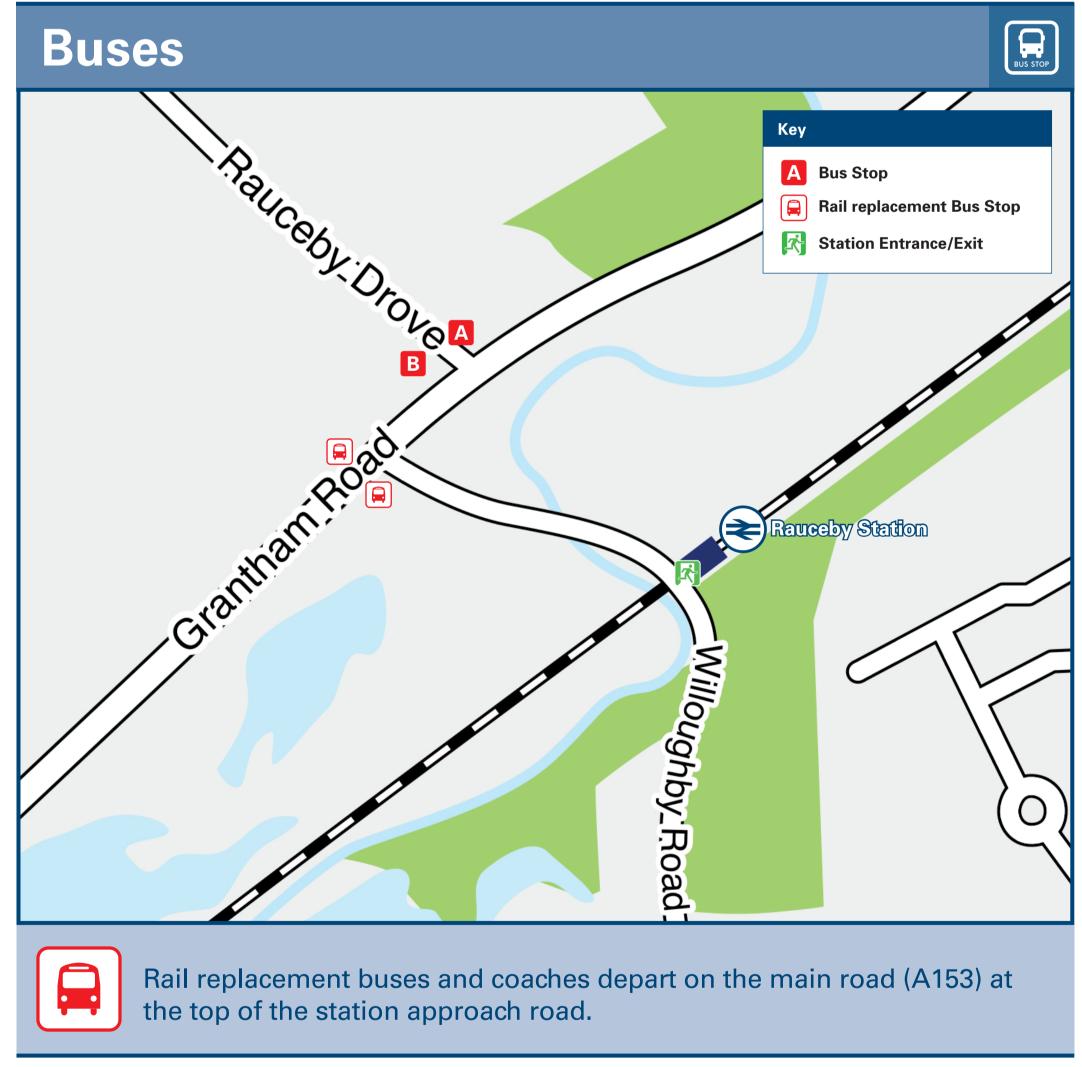

## Onward Travel Information

| DESTINA               | TION                                                                                                                                                                                                                                                                                                                                                                                                                                                                  | BUS ROUTES                                                   | BUS STOP |  |  |
|-----------------------|-----------------------------------------------------------------------------------------------------------------------------------------------------------------------------------------------------------------------------------------------------------------------------------------------------------------------------------------------------------------------------------------------------------------------------------------------------------------------|--------------------------------------------------------------|----------|--|--|
| Ancas                 | ster 😂                                                                                                                                                                                                                                                                                                                                                                                                                                                                | 27                                                           | В        |  |  |
| Barks                 | ton                                                                                                                                                                                                                                                                                                                                                                                                                                                                   | 27                                                           | В        |  |  |
| Belto                 | n (& Belton House NT)                                                                                                                                                                                                                                                                                                                                                                                                                                                 | 27                                                           | В        |  |  |
| Grantham 😂            |                                                                                                                                                                                                                                                                                                                                                                                                                                                                       | 27                                                           | В        |  |  |
| Grant                 | ham Hospital                                                                                                                                                                                                                                                                                                                                                                                                                                                          | 27                                                           | В        |  |  |
| Honington             |                                                                                                                                                                                                                                                                                                                                                                                                                                                                       | 27                                                           | В        |  |  |
| Sleafo                | ord 😂                                                                                                                                                                                                                                                                                                                                                                                                                                                                 | 27                                                           | A        |  |  |
| South Rauceby Village |                                                                                                                                                                                                                                                                                                                                                                                                                                                                       | 15 - 20 minutes walk from this station (see local area maps) |          |  |  |
|                       |                                                                                                                                                                                                                                                                                                                                                                                                                                                                       | 27                                                           | В        |  |  |
| Sudbrook Lane End     |                                                                                                                                                                                                                                                                                                                                                                                                                                                                       | 27                                                           | В        |  |  |
| Syston Village        |                                                                                                                                                                                                                                                                                                                                                                                                                                                                       | 27                                                           | В        |  |  |
| West Willoughby       |                                                                                                                                                                                                                                                                                                                                                                                                                                                                       | 27                                                           | В        |  |  |
| Wilsfo                | ord                                                                                                                                                                                                                                                                                                                                                                                                                                                                   | 27                                                           | В        |  |  |
| Notes                 | CallConnect is an on demand rural bus service that operates in this area and surrounding villages Monday to Saturday. For more details please call 0345 234 3344 or visit the website www.lincsbus.info Bus route 27 operates Mondays to Saturdays. For bus times, please contact Traveline on 0871 200 22 33 or contact the bus operator (see below): Centrebus (for bus route 27) call 0844 351 1120.  Direct trains operate to this destination from this station. |                                                              |          |  |  |