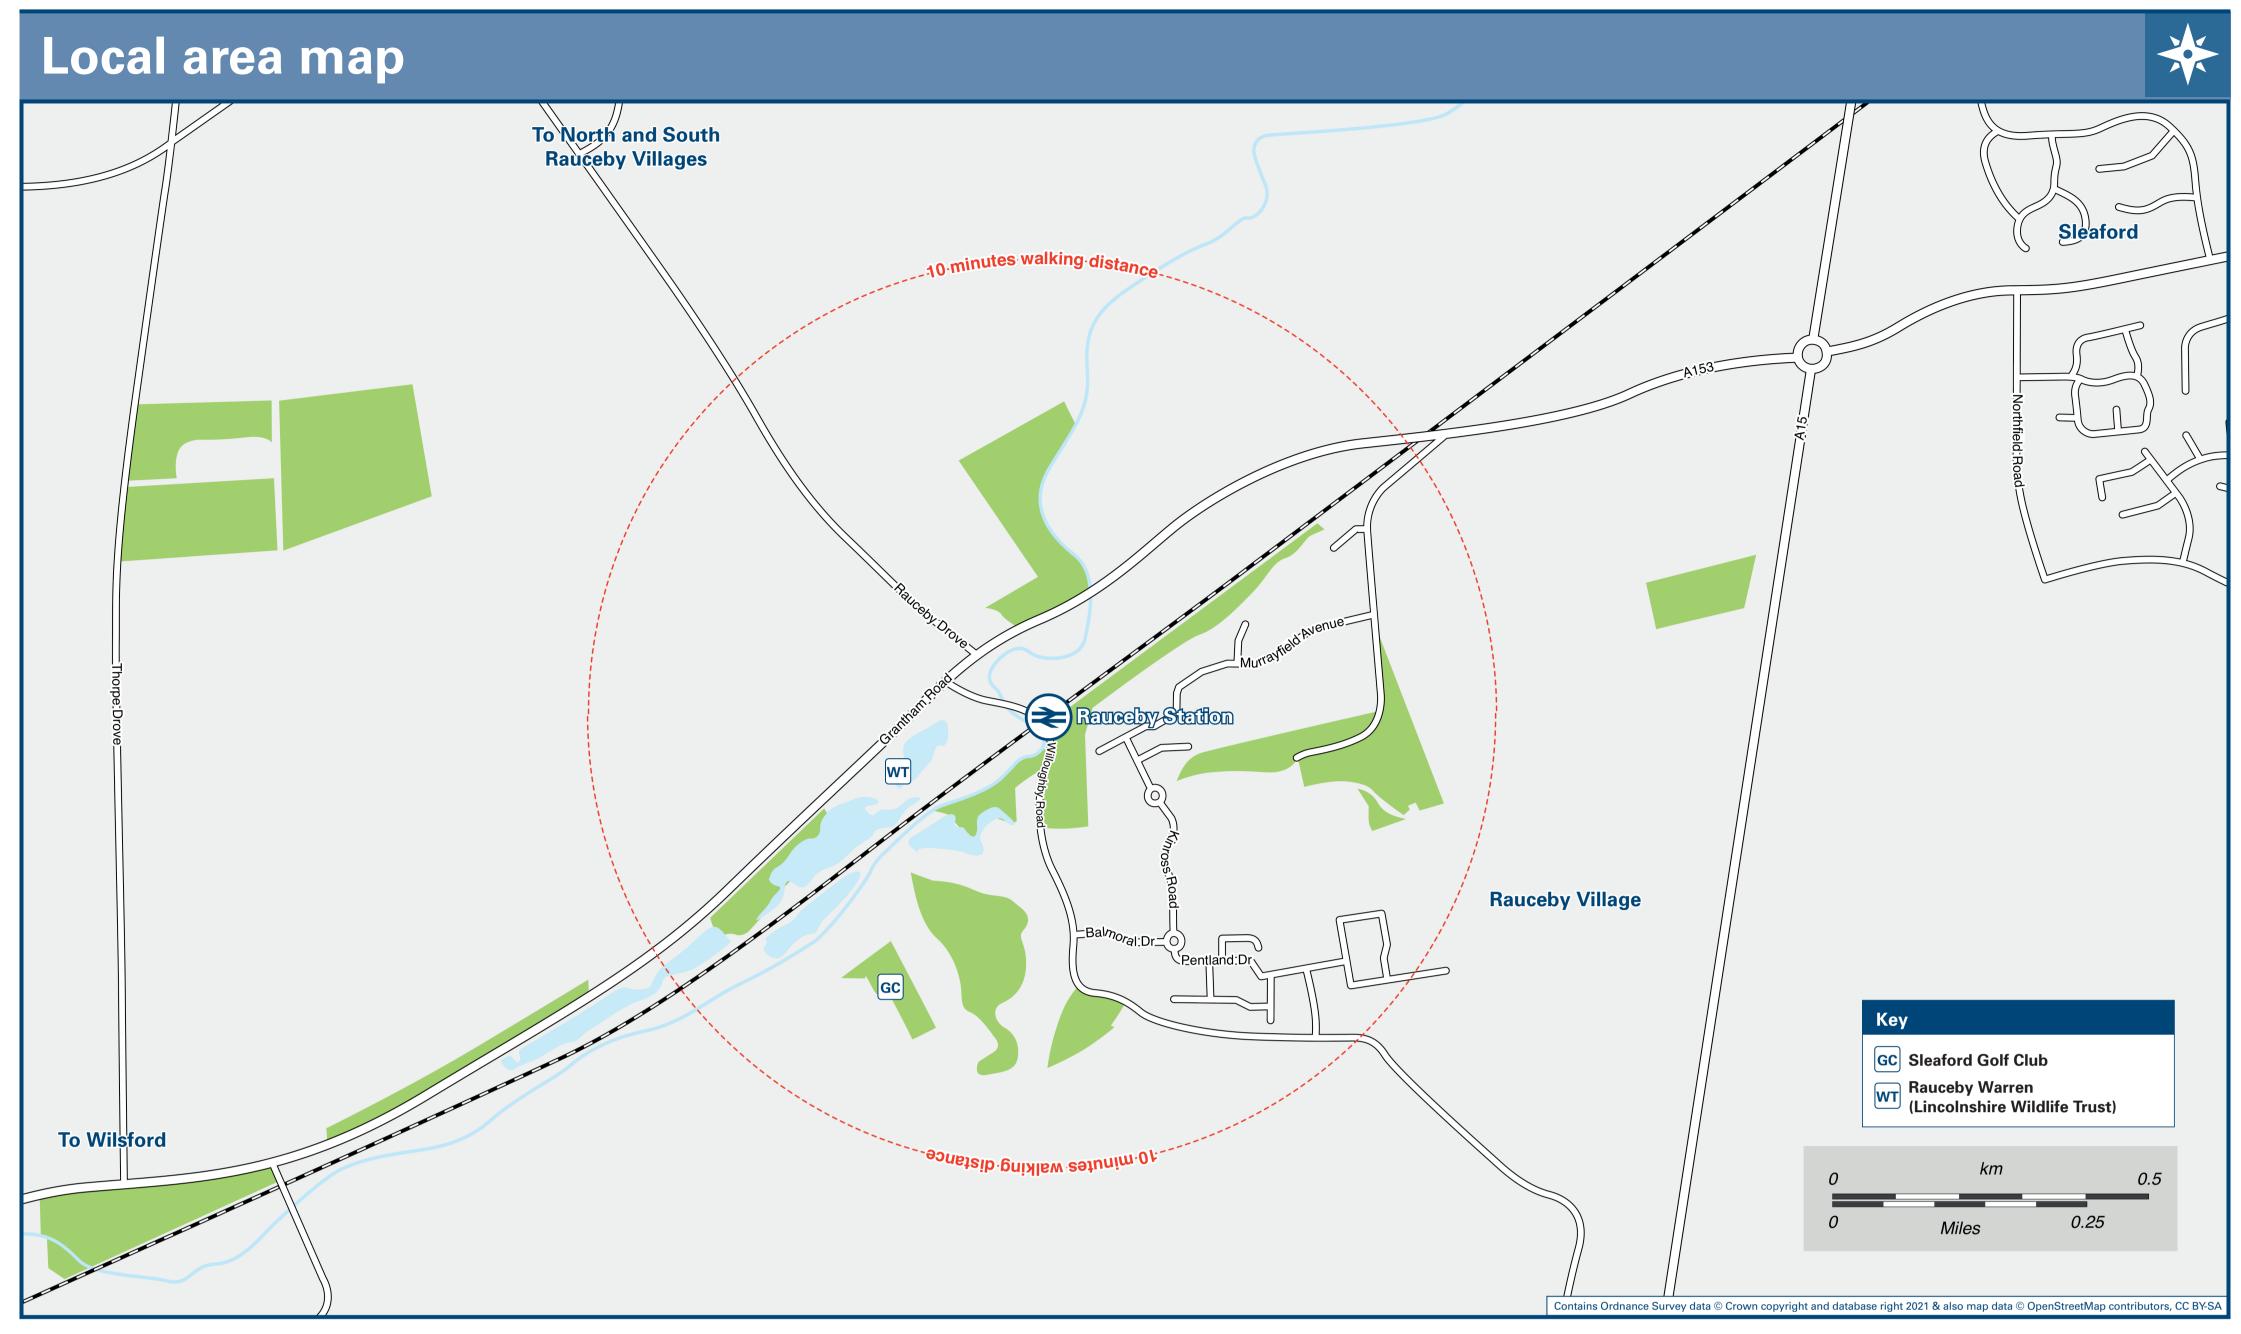

## Onward Travel Information

| DESTINA               | TION                                                                                                                                                                                                                                                                                                                                                                                                                                                                  | BUS ROUTES                                                   | BUS STOP |  |  |
|-----------------------|-----------------------------------------------------------------------------------------------------------------------------------------------------------------------------------------------------------------------------------------------------------------------------------------------------------------------------------------------------------------------------------------------------------------------------------------------------------------------|--------------------------------------------------------------|----------|--|--|
| Ancas                 | ster 😂                                                                                                                                                                                                                                                                                                                                                                                                                                                                | 27                                                           | В        |  |  |
| Barks                 | ton                                                                                                                                                                                                                                                                                                                                                                                                                                                                   | 27                                                           | В        |  |  |
| Belto                 | n (& Belton House NT)                                                                                                                                                                                                                                                                                                                                                                                                                                                 | 27                                                           | В        |  |  |
| Grantham 😂            |                                                                                                                                                                                                                                                                                                                                                                                                                                                                       | 27                                                           | В        |  |  |
| Grant                 | ham Hospital                                                                                                                                                                                                                                                                                                                                                                                                                                                          | 27                                                           | В        |  |  |
| Honington             |                                                                                                                                                                                                                                                                                                                                                                                                                                                                       | 27                                                           | В        |  |  |
| Sleafo                | ord 😂                                                                                                                                                                                                                                                                                                                                                                                                                                                                 | 27                                                           | A        |  |  |
| South Rauceby Village |                                                                                                                                                                                                                                                                                                                                                                                                                                                                       | 15 - 20 minutes walk from this station (see local area maps) |          |  |  |
|                       |                                                                                                                                                                                                                                                                                                                                                                                                                                                                       | 27                                                           | В        |  |  |
| Sudbrook Lane End     |                                                                                                                                                                                                                                                                                                                                                                                                                                                                       | 27                                                           | В        |  |  |
| Syston Village        |                                                                                                                                                                                                                                                                                                                                                                                                                                                                       | 27                                                           | В        |  |  |
| West Willoughby       |                                                                                                                                                                                                                                                                                                                                                                                                                                                                       | 27                                                           | В        |  |  |
| Wilsfo                | ord                                                                                                                                                                                                                                                                                                                                                                                                                                                                   | 27                                                           | В        |  |  |
| Notes                 | CallConnect is an on demand rural bus service that operates in this area and surrounding villages Monday to Saturday. For more details please call 0345 234 3344 or visit the website www.lincsbus.info Bus route 27 operates Mondays to Saturdays. For bus times, please contact Traveline on 0871 200 22 33 or contact the bus operator (see below): Centrebus (for bus route 27) call 0844 351 1120.  Direct trains operate to this destination from this station. |                                                              |          |  |  |