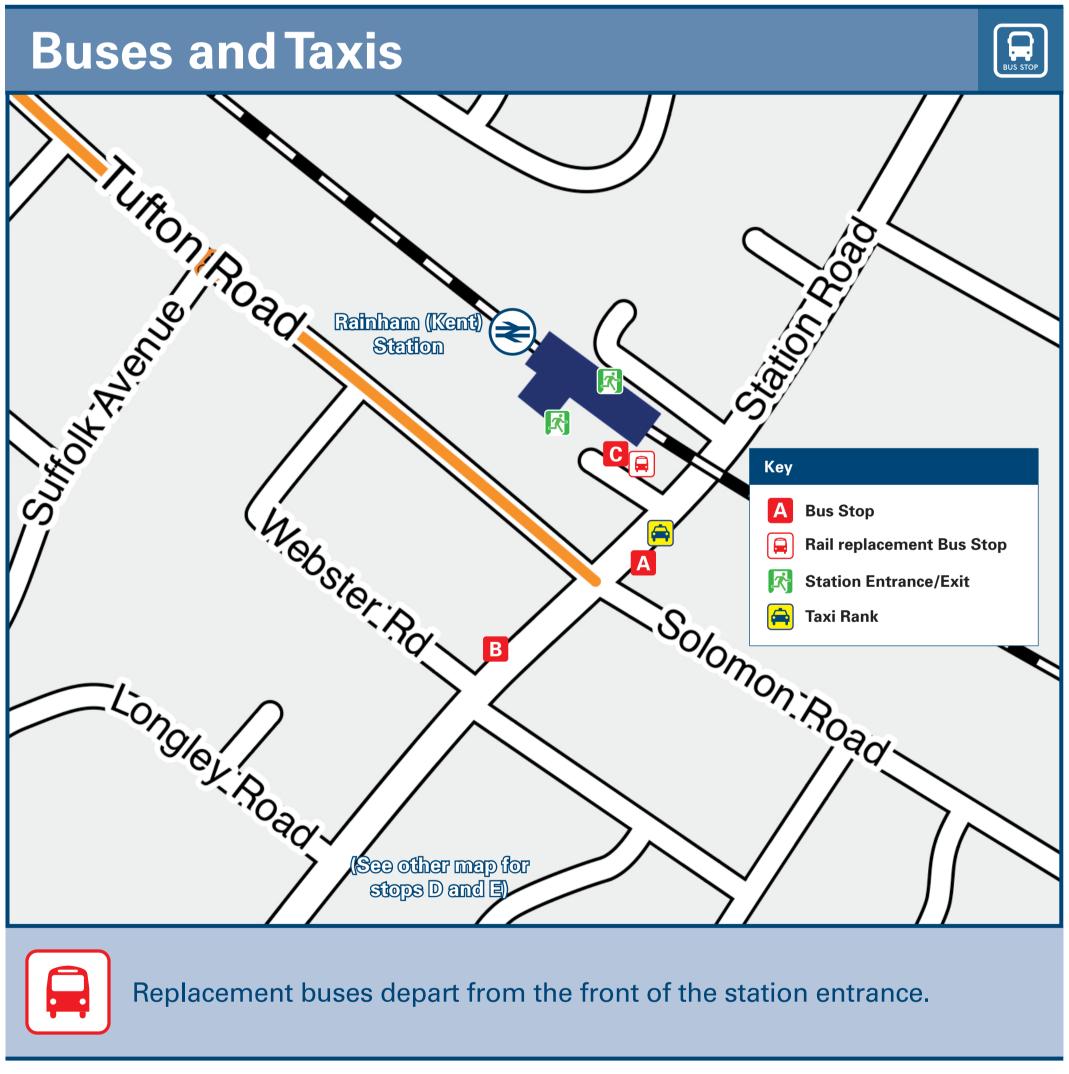

# Rainham (Kent) Station Onward Travel Information

| 207                 |                                                                                                                                                         |  |
|---------------------|---------------------------------------------------------------------------------------------------------------------------------------------------------|--|
| 327                 | В                                                                                                                                                       |  |
| 326                 | D                                                                                                                                                       |  |
| 121#, 327           | A                                                                                                                                                       |  |
| 121#, 132, 326, 327 | E                                                                                                                                                       |  |
| 121#                | A                                                                                                                                                       |  |
| 132                 | E                                                                                                                                                       |  |
|                     |                                                                                                                                                         |  |
|                     | A                                                                                                                                                       |  |
|                     | <b>a</b>                                                                                                                                                |  |
|                     | 0                                                                                                                                                       |  |
|                     | D                                                                                                                                                       |  |
| <del></del>         | В                                                                                                                                                       |  |
|                     | B                                                                                                                                                       |  |
|                     | E                                                                                                                                                       |  |
|                     | В                                                                                                                                                       |  |
|                     | 0                                                                                                                                                       |  |
|                     | В                                                                                                                                                       |  |
|                     | 0                                                                                                                                                       |  |
|                     |                                                                                                                                                         |  |
| 327                 | В                                                                                                                                                       |  |
| 326                 | D                                                                                                                                                       |  |
| 130                 | E                                                                                                                                                       |  |
| 327                 | В                                                                                                                                                       |  |
| 130, 132            | D                                                                                                                                                       |  |
|                     | 121#, 327 121#, 132, 326, 327 121# 132 (alight Barnsole Road) 121#, 327 121#, 326, 327 130, 132 132 327 327 121#, 327 132, 326, 327 326 327 326 130 327 |  |