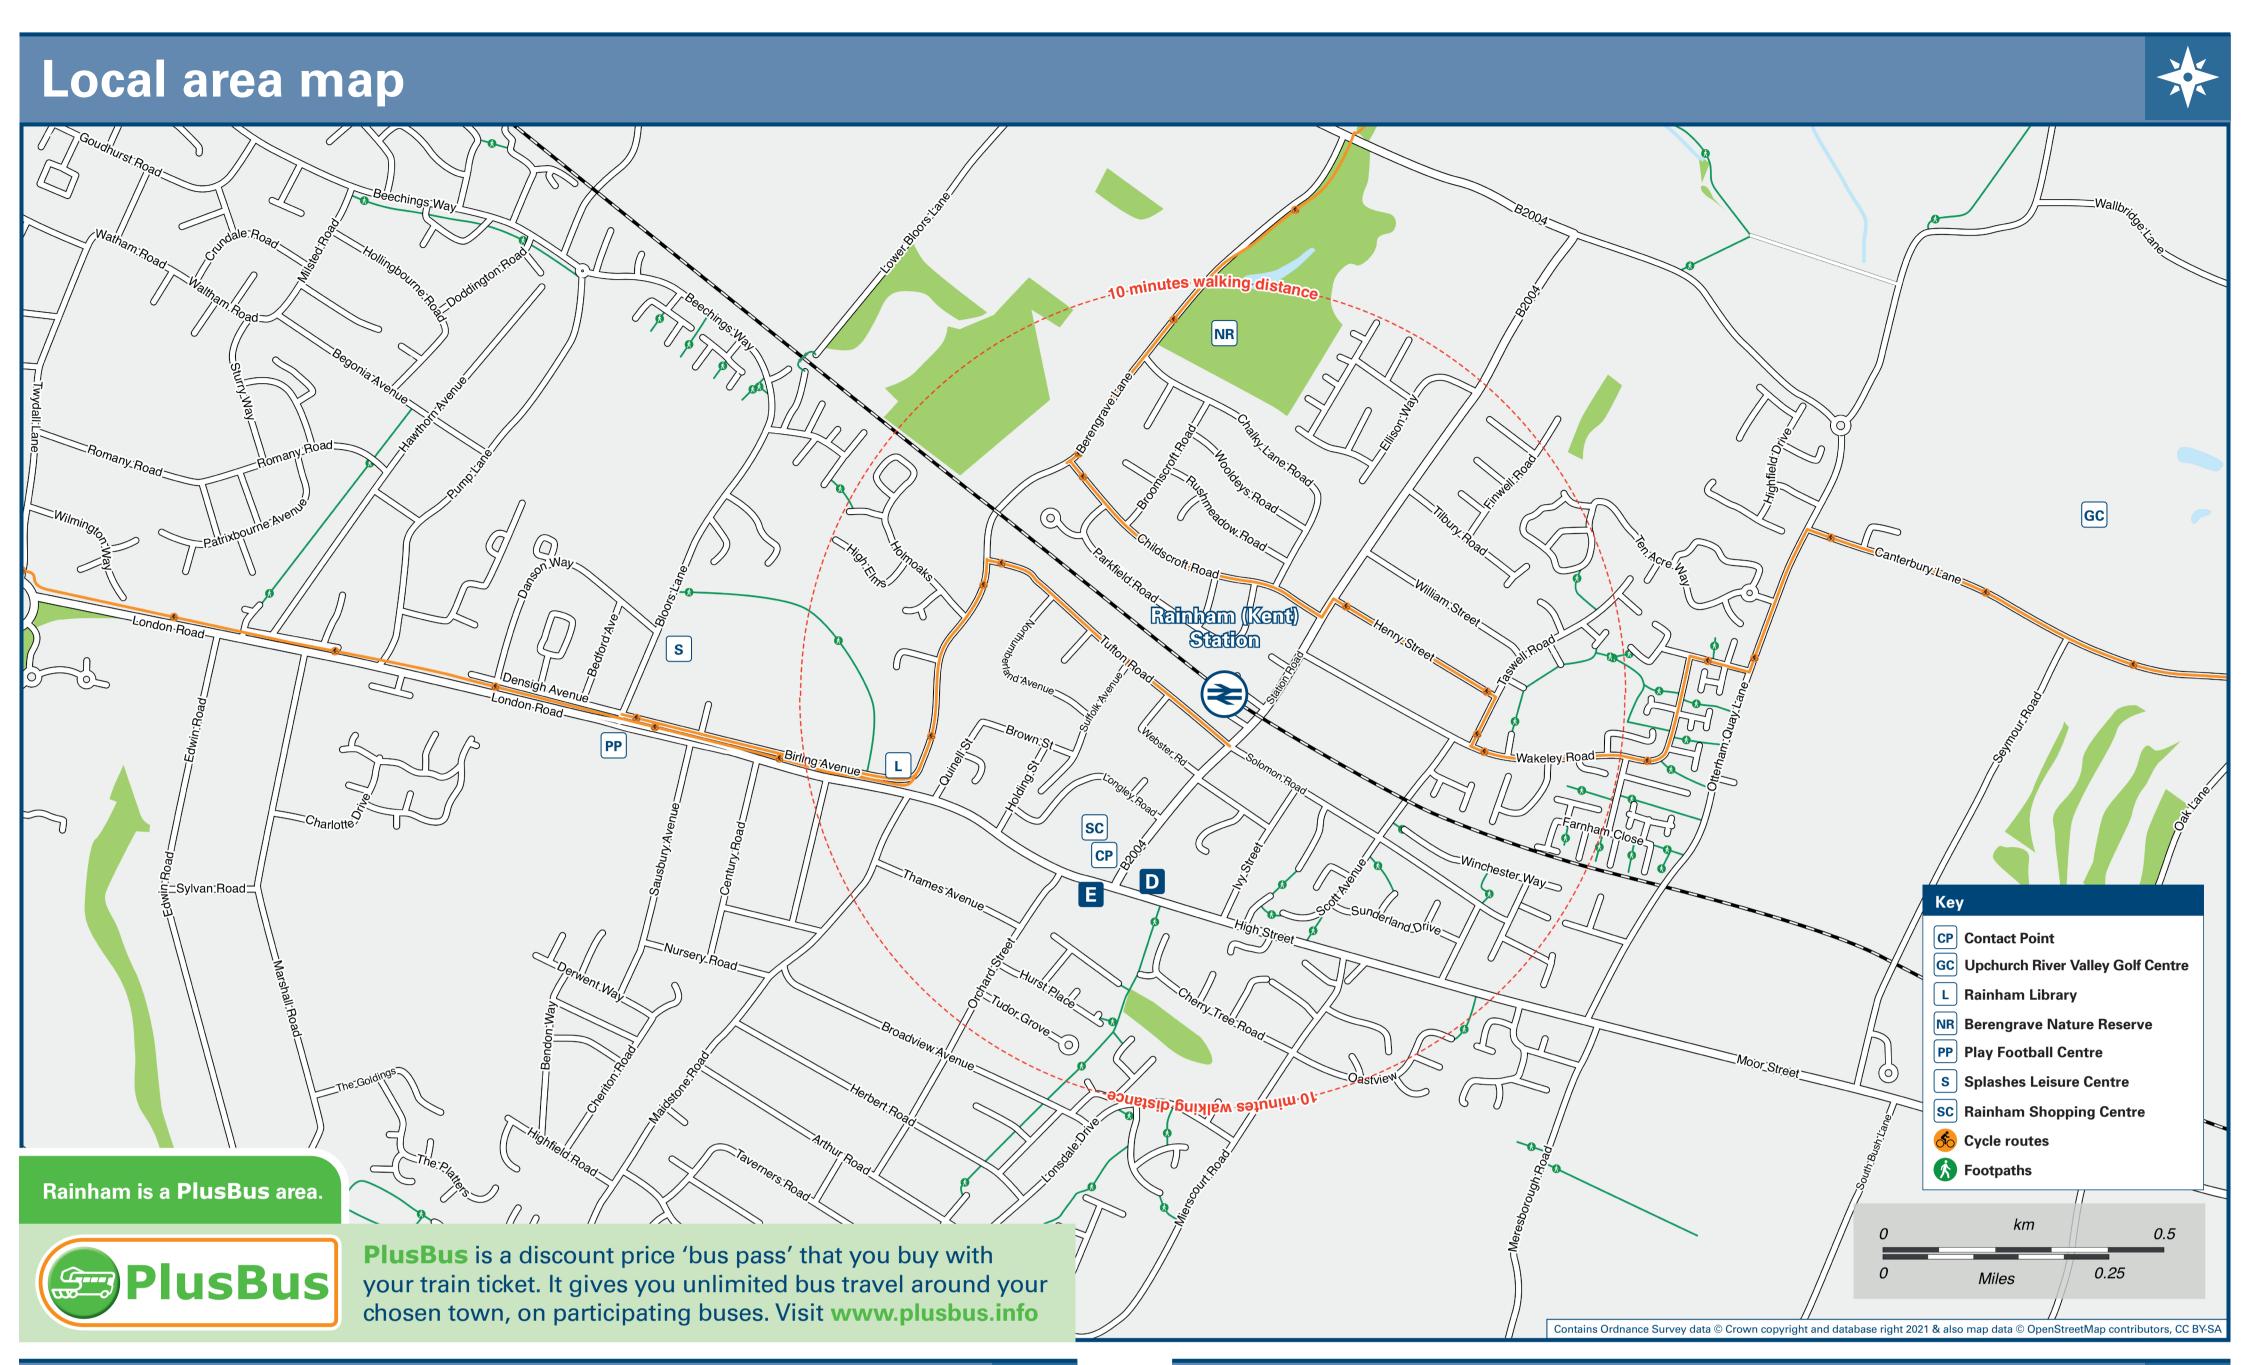

# Rainham (Kent) Station Onward Travel Information

| 207                 |                                                                                                                                                         |  |
|---------------------|---------------------------------------------------------------------------------------------------------------------------------------------------------|--|
| 327                 | В                                                                                                                                                       |  |
| 326                 | D                                                                                                                                                       |  |
| 121#, 327           | A                                                                                                                                                       |  |
| 121#, 132, 326, 327 | E                                                                                                                                                       |  |
| 121#                | A                                                                                                                                                       |  |
| 132                 | E                                                                                                                                                       |  |
|                     |                                                                                                                                                         |  |
|                     | A                                                                                                                                                       |  |
|                     | <b>a</b>                                                                                                                                                |  |
|                     | 0                                                                                                                                                       |  |
|                     | D                                                                                                                                                       |  |
| <del></del>         | В                                                                                                                                                       |  |
|                     | B                                                                                                                                                       |  |
|                     | E                                                                                                                                                       |  |
|                     | В                                                                                                                                                       |  |
|                     | 0                                                                                                                                                       |  |
|                     | В                                                                                                                                                       |  |
|                     | 0                                                                                                                                                       |  |
|                     |                                                                                                                                                         |  |
| 327                 | В                                                                                                                                                       |  |
| 326                 | D                                                                                                                                                       |  |
| 130                 | E                                                                                                                                                       |  |
| 327                 | В                                                                                                                                                       |  |
| 130, 132            | D                                                                                                                                                       |  |
|                     | 121#, 327 121#, 132, 326, 327 121# 132 (alight Barnsole Road) 121#, 327 121#, 326, 327 130, 132 132 327 327 121#, 327 132, 326, 327 326 327 326 130 327 |  |

**Taxis** 

**Local Cycle Info** 

Rainham (Kent) Station is served by a taxi rank or cab office. Check availability before travelling, and pre-book if necessary. Please consider using the following local operators: (Inclusion of this number doesn't represent any endorsement of the taxi firm)

**National Cycle Info** 

Windmill 01634 528 582

Rainham Cab Co 01634 233 333

**Taxi World Order** 01634 525 525

| Further II | nformation | about all d | onward travel |  |
|------------|------------|-------------|---------------|--|
|            |            |             |               |  |