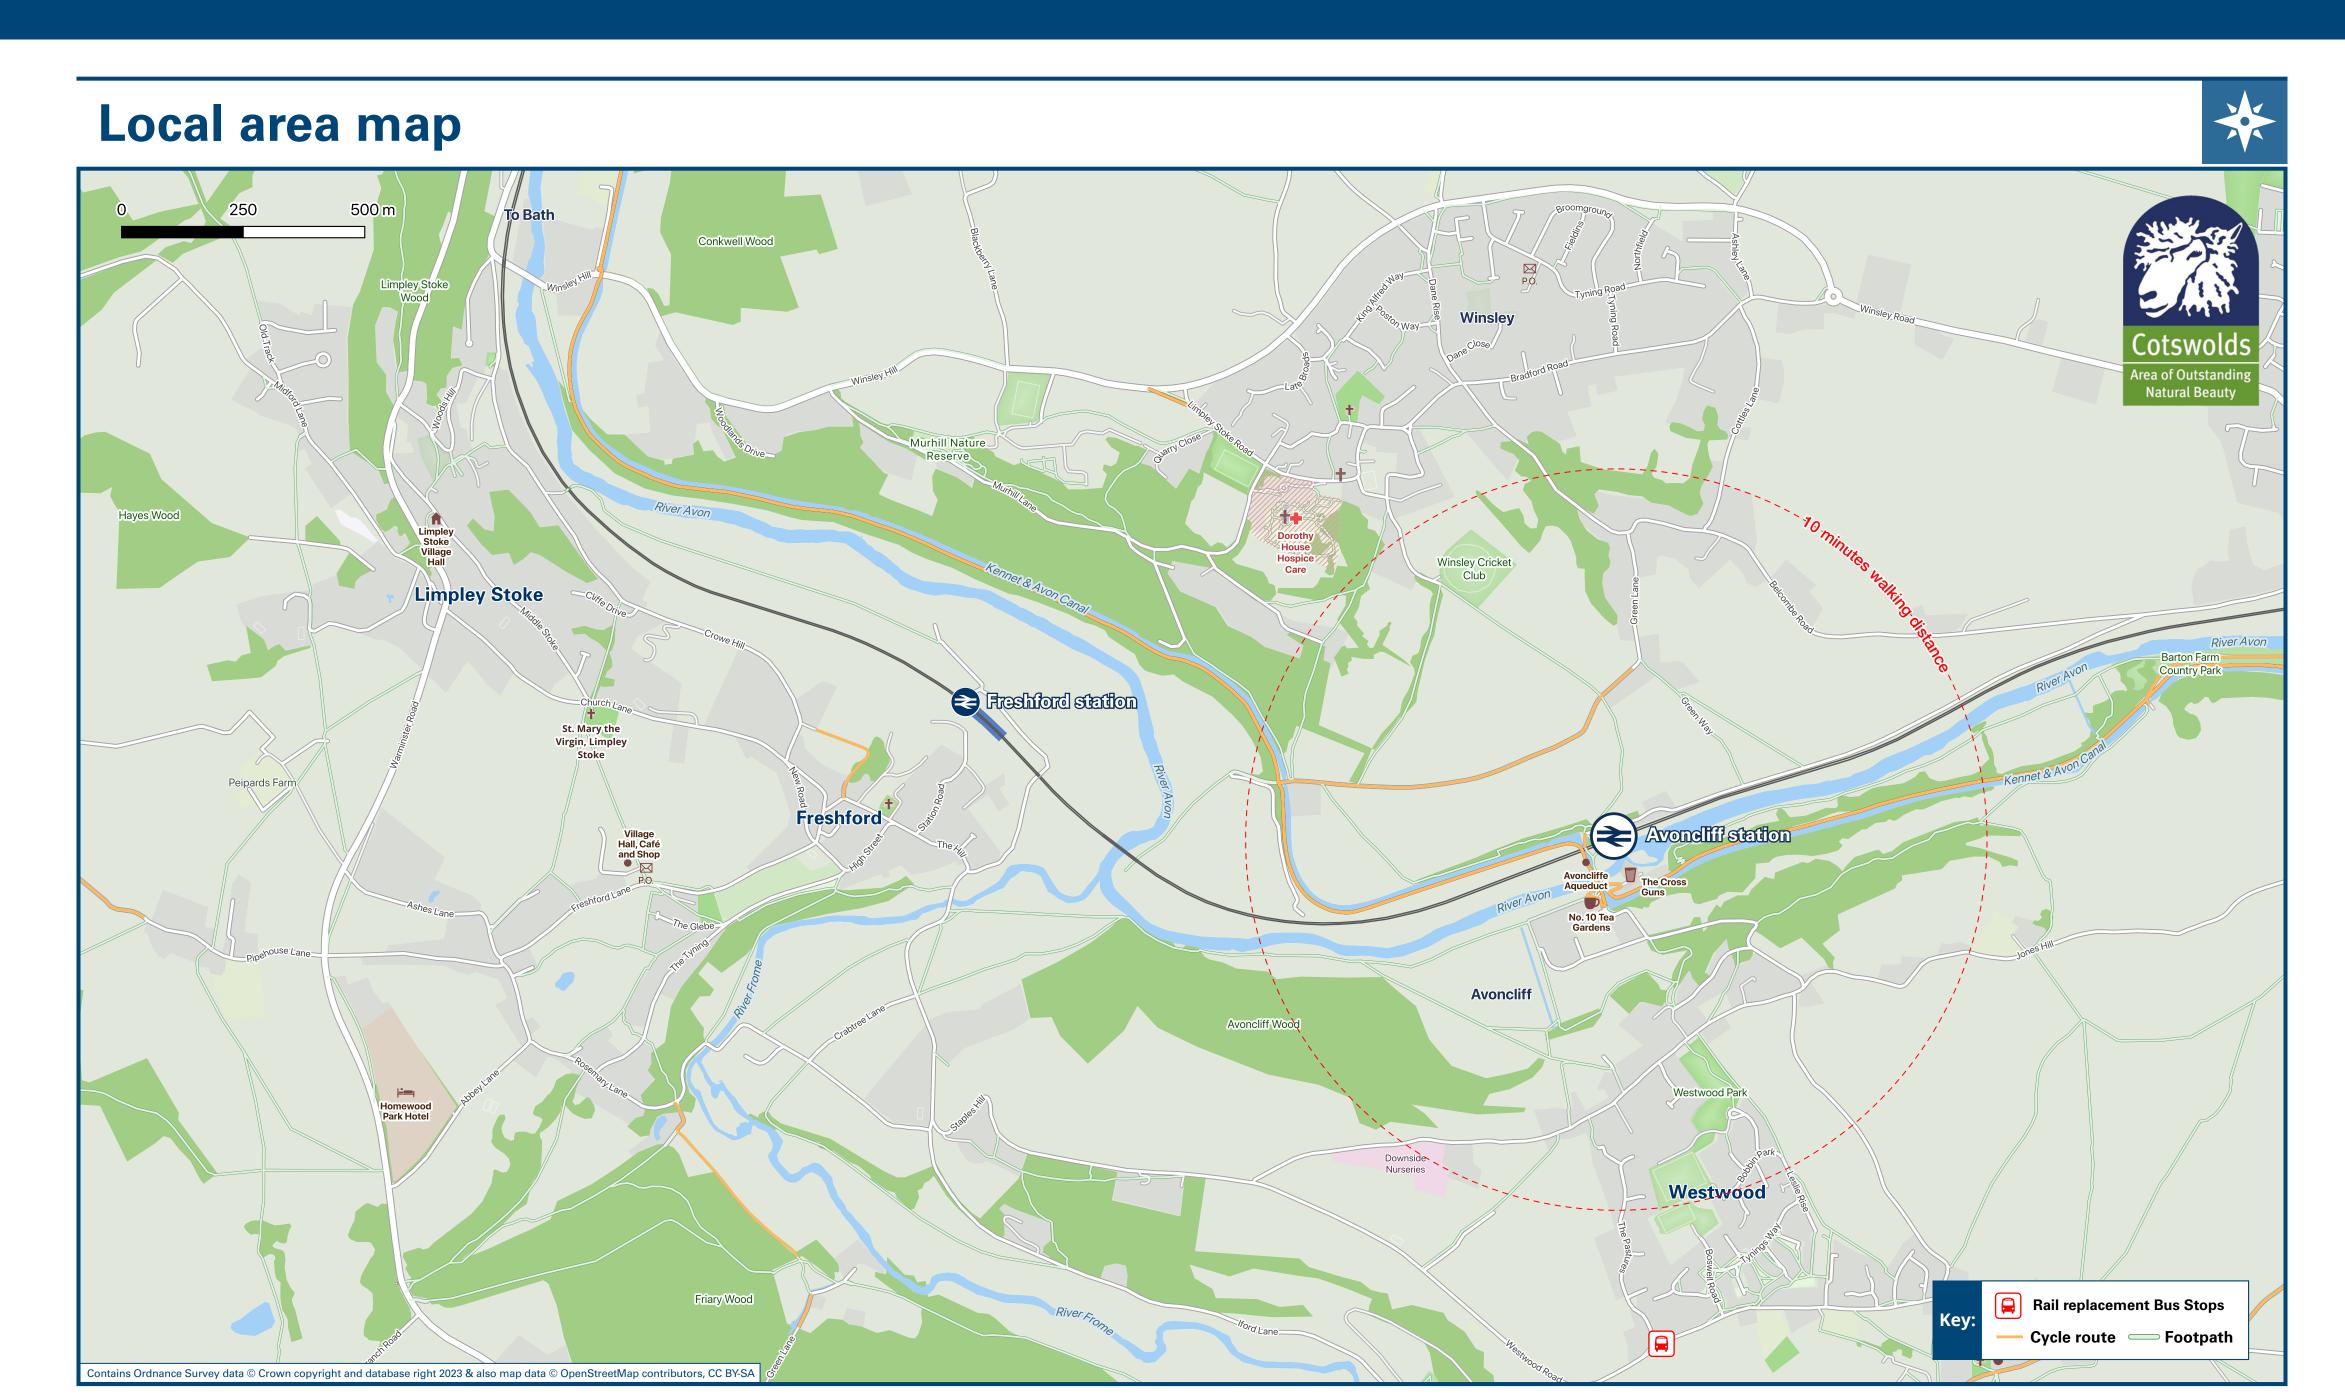

## **Avoncliff Station**

## Onward Travel Information

direction of the second

THERE ARE NO REGULAR BUS SERVICES SERVING AVONCLIFF RAILWAY STATION.

AONB Cotswolds (AONB) www.cotswoldsaonb.org.uk

Avoncliff Station has no taxi rank or cab office. Advance booking is essential, please consider using the following local operators: (Inclusion of this number doesn't represent any endorsement of the taxi firm)