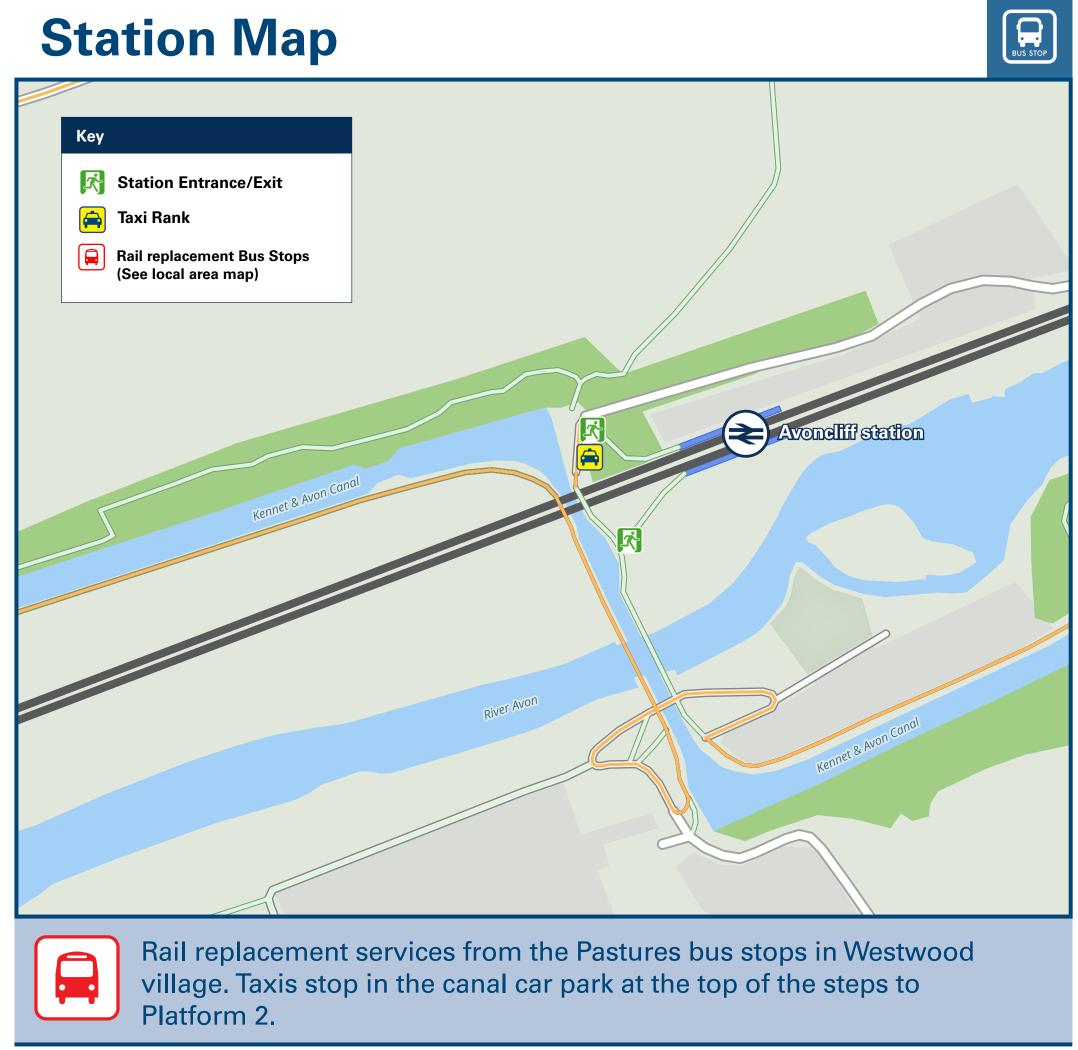

## **Avoncliff Station**

## Onward Travel Information

direction of the second

THERE ARE NO REGULAR BUS SERVICES SERVING AVONCLIFF RAILWAY STATION.

AONB Cotswolds (AONB) www.cotswoldsaonb.org.uk

Avoncliff Station has no taxi rank or cab office. Advance booking is essential, please consider using the following local operators: (Inclusion of this number doesn't represent any endorsement of the taxi firm)