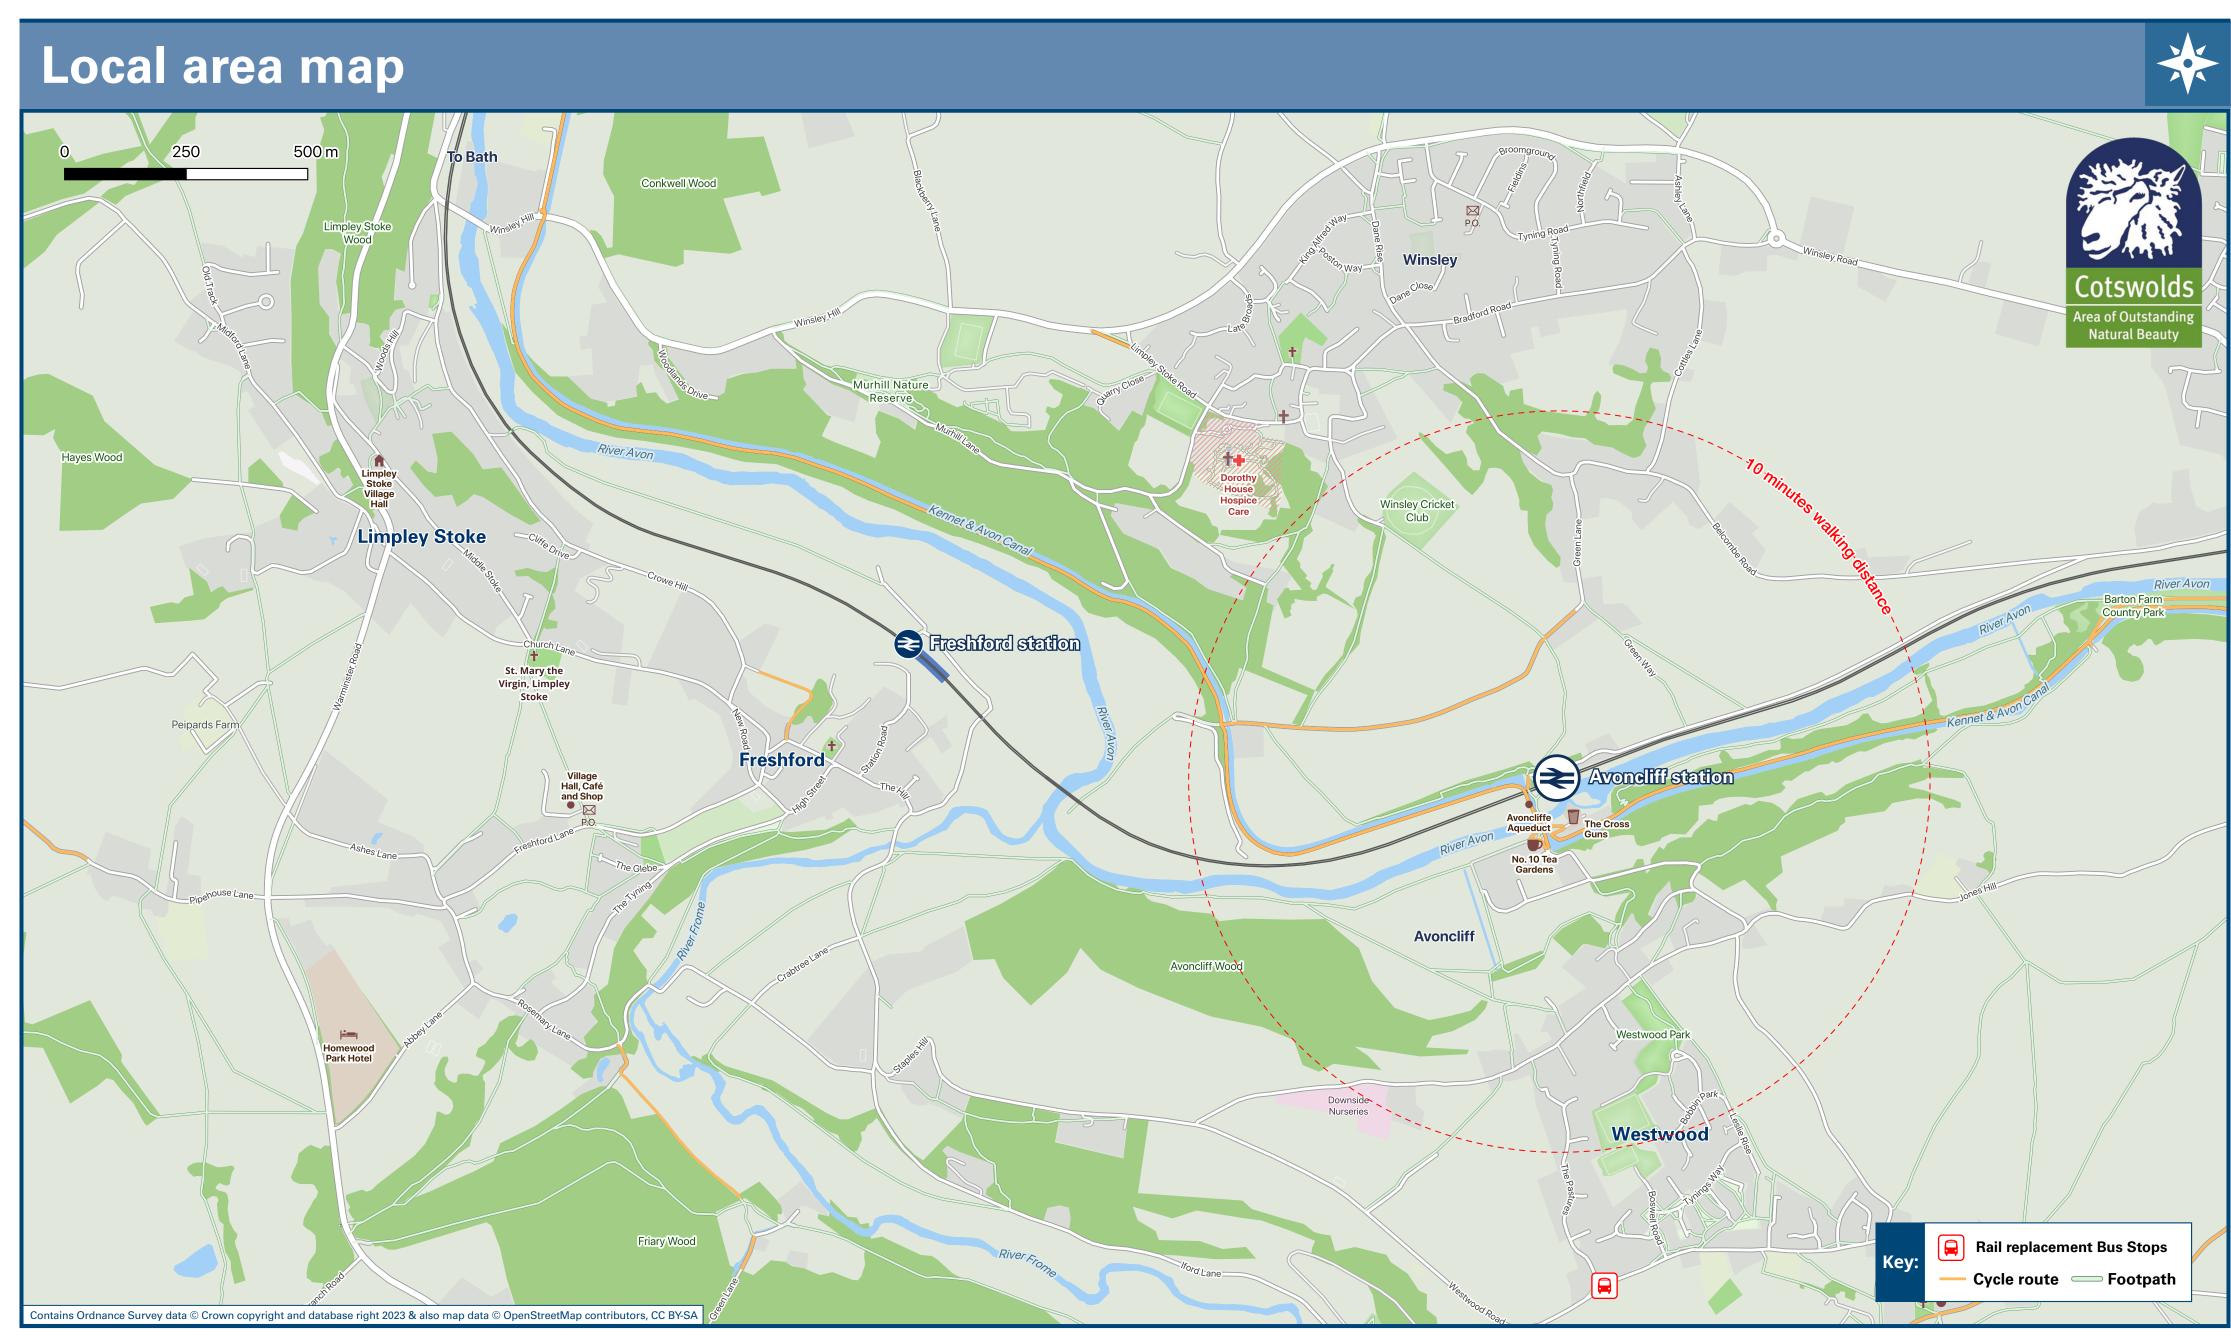

## **Avoncliff Station**

## Onward Travel Information







| Local Cycle Info                                           | National Cycle Info                      | National Cycle Info sustrans.org.uk Sustrans is the UK's leading sustainable transport charity. |                      | See timetable displays at bus stops.  Www.traveline.info  0871 200 22 33                                                                                                                     |  | . mobi Download on the App Store | PlusBus            | PlusBu                                                                                                                                        |
|------------------------------------------------------------|------------------------------------------|--------------------------------------------------------------------