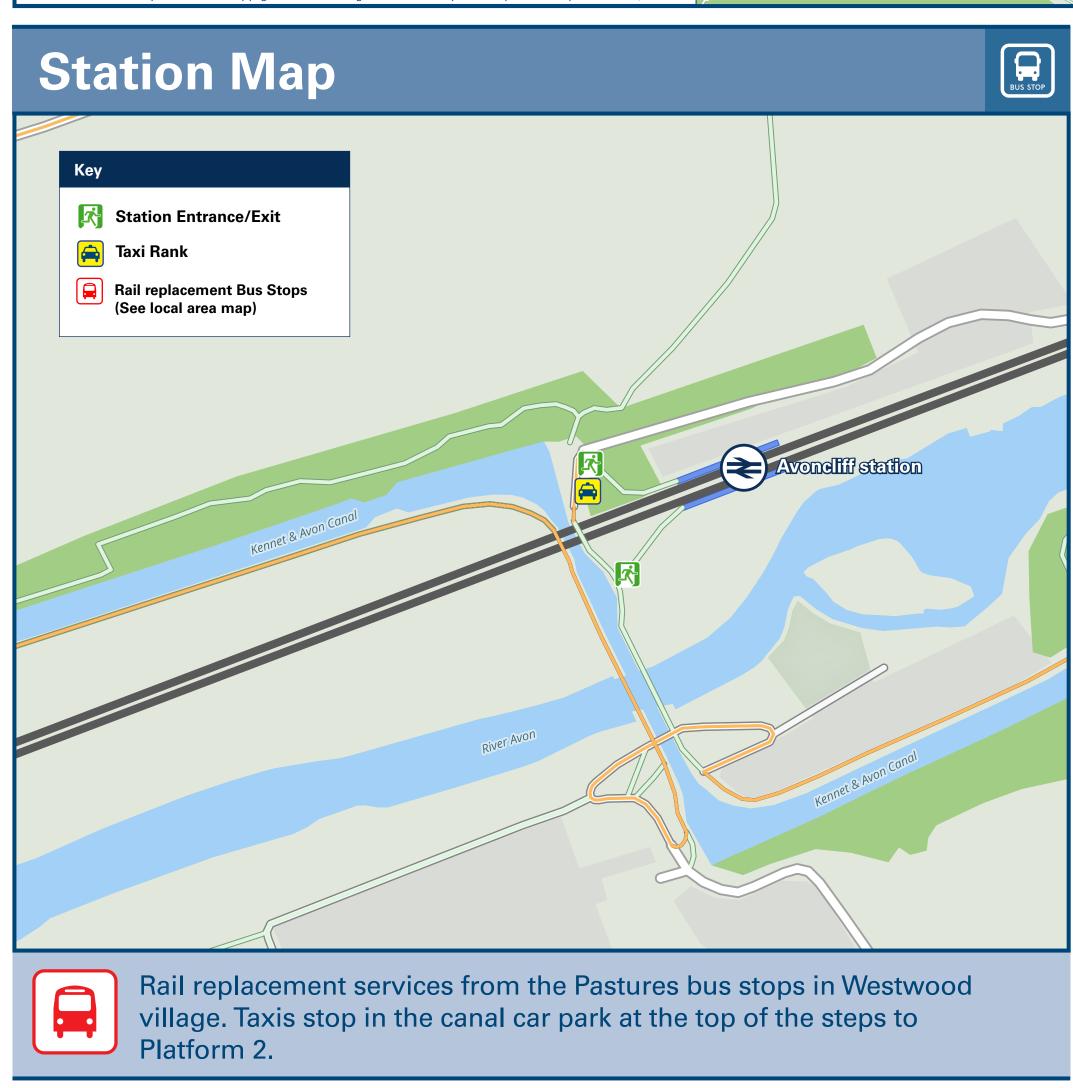

## **Avoncliff Station**

## Onward Travel Information







| Local Cycle Info                                           | National Cycle Info                      | National Cycle Info sustrans.org.uk Sustrans is the UK's leading sustainable transport charity. |                      | See timetable displays at bus stops.  Www.traveline.info  0871 200 22 33                                                                                                                     |  | . mobi Download on the App Store | PlusBus            | PlusBu                                                                                                                                        |
|------------------------------------------------------------|------------------------------------------|----------------------------------------------------------------------