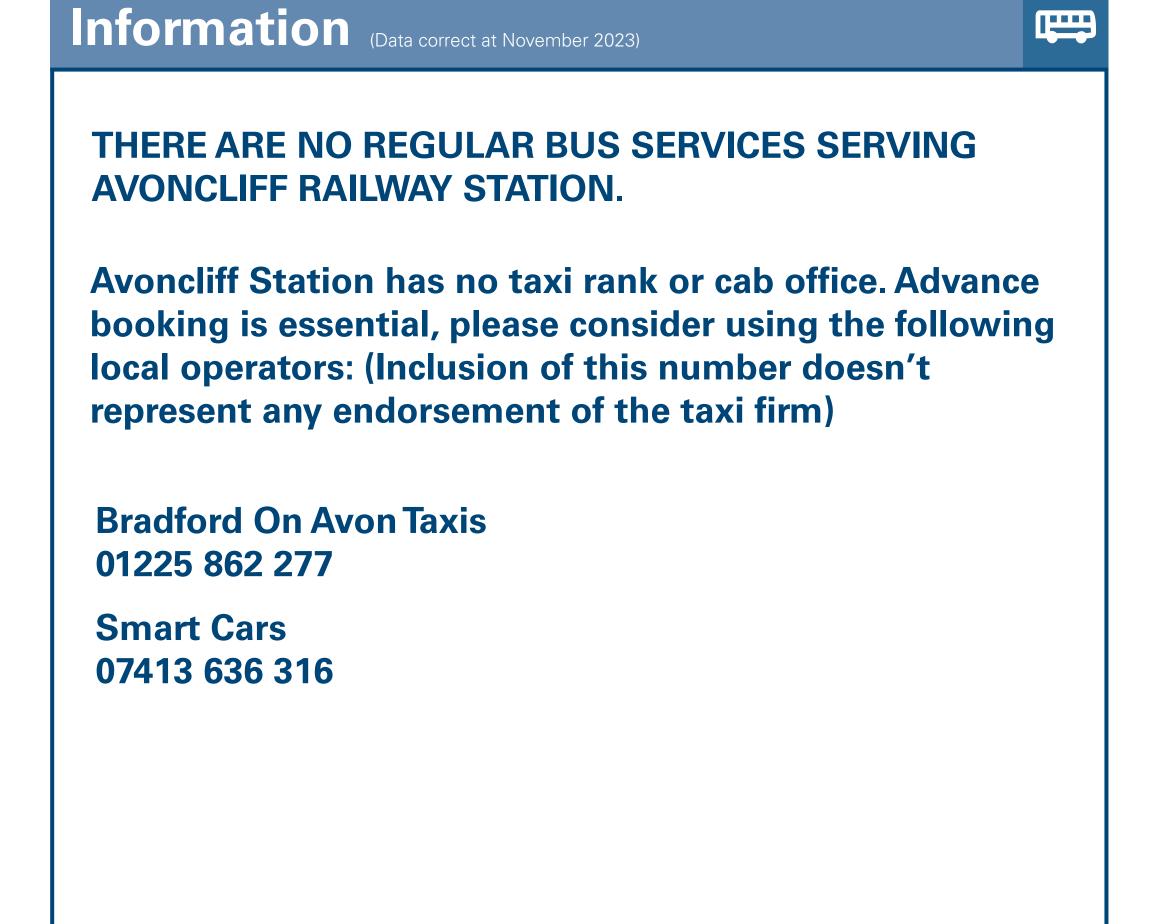

## **Avoncliff Station**

## Onward Travel Information







| Local Cycle Info                                           | National Cycle Info                      | National Cycle Info sustrans.org.uk Sustrans is the UK's leading sustainable transport charity. |                      | See timetable displays at bus stops.  Www.traveline.info  0871 200 22 33                                                                                                                     |  | . mobi Download on the App Store | PlusBus            | PlusBu                                                                                                                                        |
|------------------------------------------------------------|------------------------------------------|------------------------------------------------------------------------