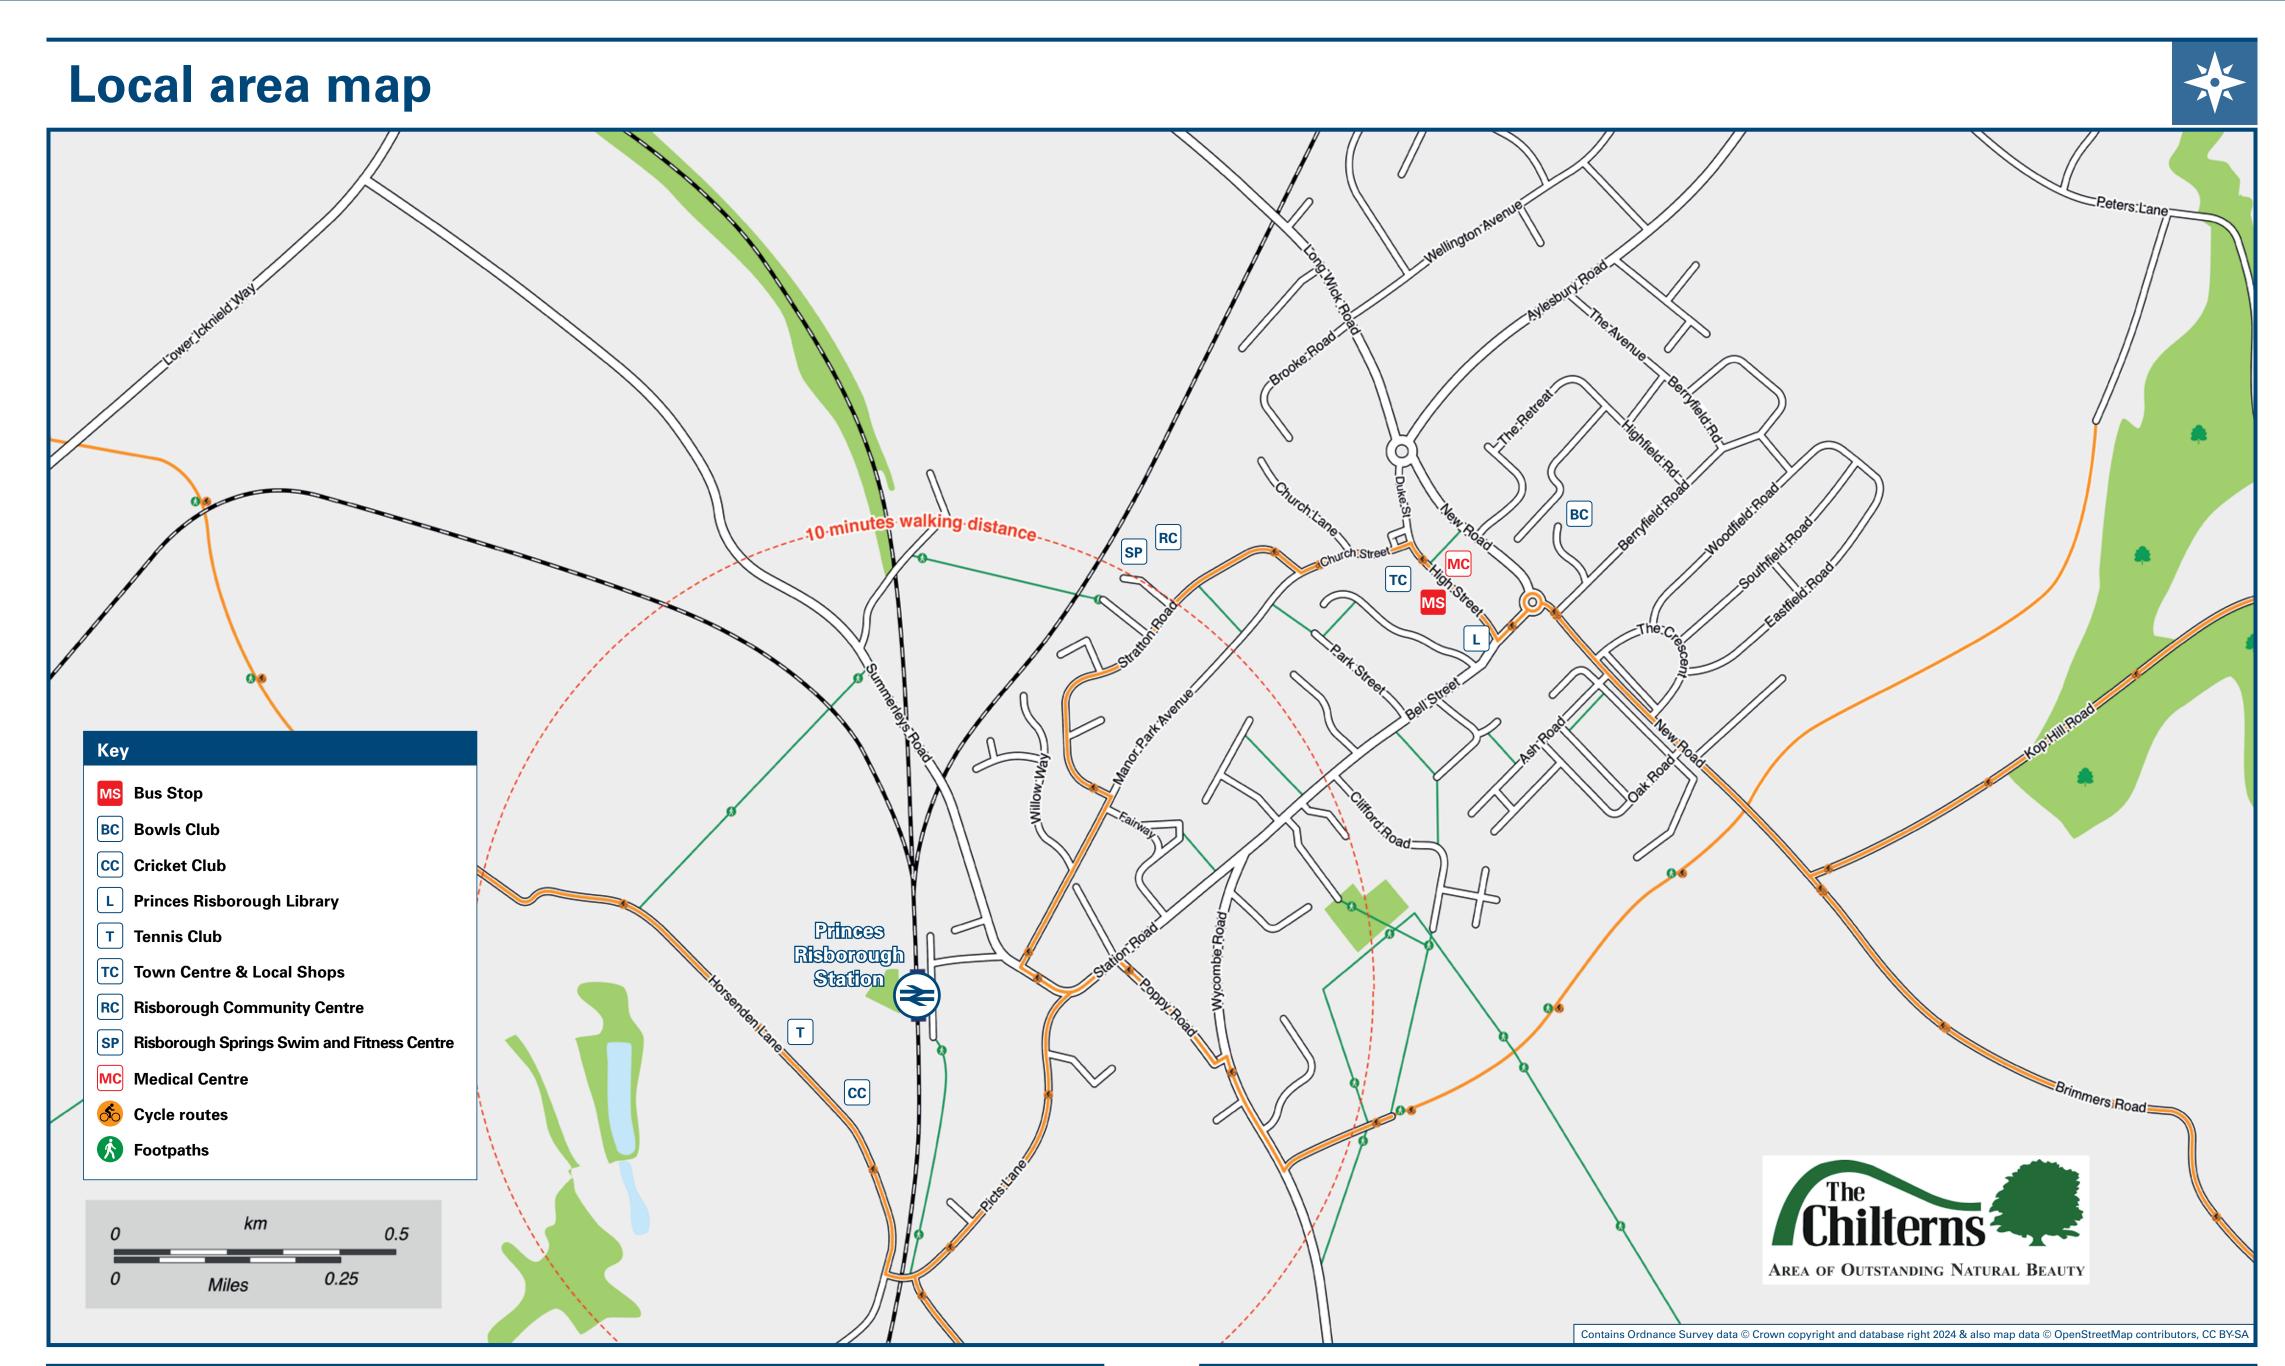

## Main destinations by bus (Data correct at August 2024) **DESTINATION BUS ROUTES BUS STOP** Aylesbury 😂 130, 300 **Bledlow** 320# 130 Bradenham 320# Chinnor **Great Kimble** 130, 300 130, 300 High Wycombe **Hughenden Valley** 300 130, 300 Little Kimble 320# Longwick 3\* **Loosley Row** 300 130, 300 Monks Risborough **ᢒ** 300 Naphill 15 minutes walk from this station via **Station Road (see maps)** 320# **Princes Risborough (Town Centre)** 3\* 130, 300 130 Saunderton **Stoke Mandeville Hospital** 130, 300 Stoke Mandeville Village 130, 300 Walter's Ash 300 В West Wycombe Village 130 Bus 3 (Risborough Area Community Bus) operates limited Monday to Saturday from the stops {D} and {E} on Summerleys road to Longwick. Further RCB routes can be caught from the town centre, Market Square stop. Bus routes 130 & 300 operate daily services, Mondays to Sundays. Direct trains operate to this destination from this station. Notes # Bus route 320 operates a limited service on Mondays to Fridays, only. No Saturday, Sunday or Public Holidays \* Bus route 3 operates a limited service on Mondays to Saturdays, only. No Sunday service. AONB Chiltern Hills AONB; www.chilternsaonb.org