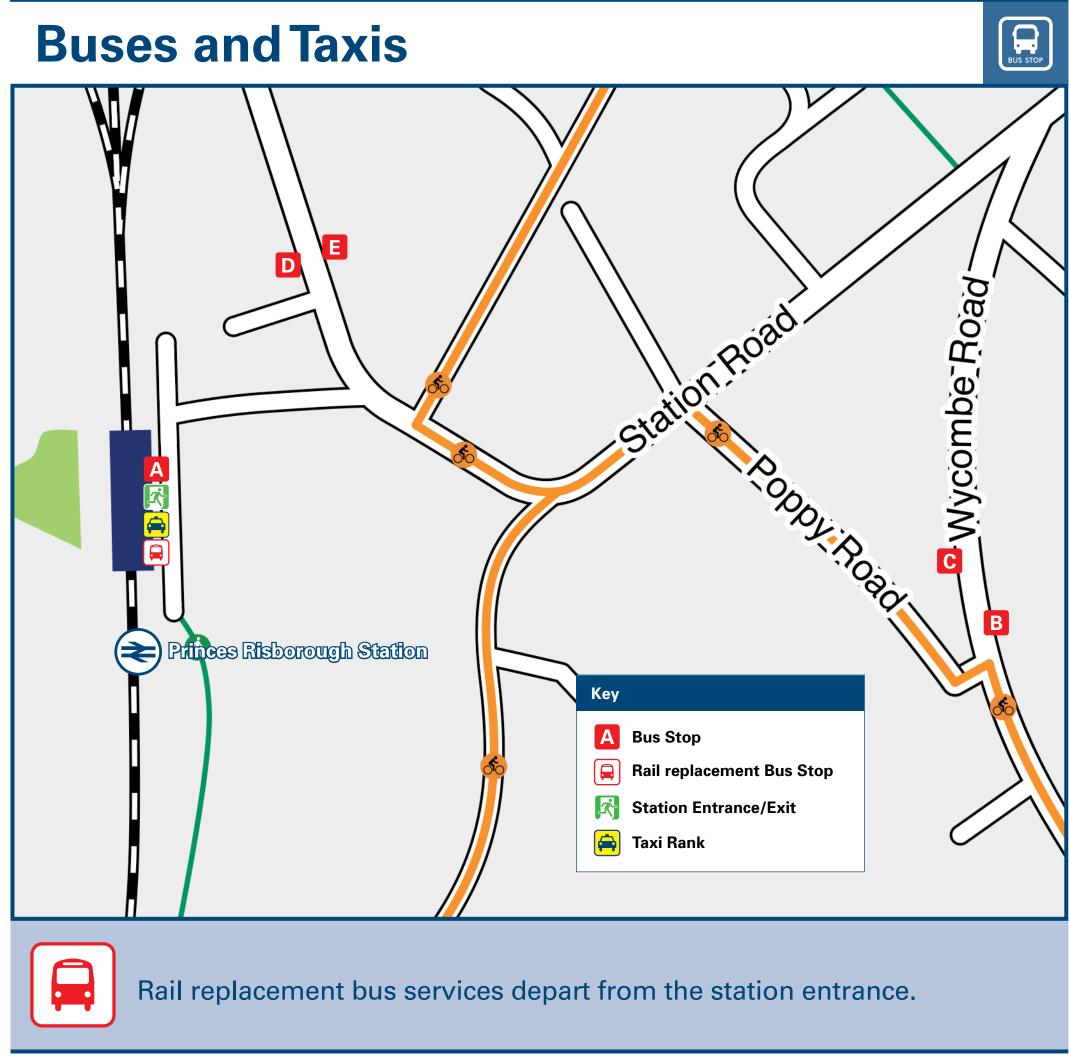

## Main destinations by bus (Data correct at August 2024) **DESTINATION BUS ROUTES BUS STOP** Aylesbury 😂 130, 300 **Bledlow** 320# 130 Bradenham 320# Chinnor **Great Kimble** 130, 300 130, 300 High Wycombe **Hughenden Valley** 300 130, 300 Little Kimble 320# Longwick 3\* **Loosley Row** 300 130, 300 Monks Risborough **ᢒ** 300 Naphill 15 minutes walk from this station via **Station Road (see maps)** 320# **Princes Risborough (Town Centre)** 3\* 130, 300 130 Saunderton **Stoke Mandeville Hospital** 130, 300 Stoke Mandeville Village 130, 300 Walter's Ash 300 В West Wycombe Village 130 Bus 3 (Risborough Area Community Bus) operates limited Monday to Saturday from the stops {D} and {E} on Summerleys road to Longwick. Further RCB routes can be caught from the town centre, Market Square stop. Bus routes 130 & 300 operate daily services, Mondays to Sundays. Direct trains operate to this destination from this station. Notes # Bus route 320 operates a limited service on Mondays to Fridays, only. No Saturday, Sunday or Public Holidays \* Bus route 3 operates a limited service on Mondays to Saturdays, only. No Sunday service. AONB Chiltern Hills AONB; www.chilternsaonb.org

**Taxis** 

Princes Risborough Station is served by a taxi rank or cab office. Check availability before travelling, and pre-book if necessary. Please consider using the following local operators: (Inclusion of this number doesn't represent any endorsement of the taxi firm)

**Risborough Cars** 01844 274 111

**Village Cars** 01296 651 048

| Local Cycle Info                                            | National Cycle In                    | National Cycle Info    |                                                          | BusTimes                                                                                            |  | mobi Sownload on the App Store                                              | PlusBus          |                                                                           | PlusB |
|-------------------------------------------------------------|--------------------------------------|------------------------|----------------------------------------------------------|-----------------------------------------------------------------------------------------------------|--|-----------------------------------------------------------------------------|------------------|---------------------------------------------------------------------------|-------|
| buckinghamshire.go For more information about cycle routes. | Sustrans is the UK's leading sustain | ble transport charity. | See timetable displays at bus stops.  trave public trans | www.traveline.info 0871 200 22 33 calls cost 12p per minute plus your phone company's access charge |  | <b>IS times for your stop</b> y entering a postcode, street & town or a sto | A discount price | Sinfo  'bus pass' that you buy with your s travel around your chosen town |       |
|                                                             |                                      |                        |                                                          |                                                                                                     |  |                                                                             |                  |                                                                           |       |
| National Rail Enqu                                          | uiries                               |                        |                                                          |                                                                                                     |  |                                                                             |                  |                                                                           |       |
| National Rail Enqu<br>Online                                | NRE App                              | Social Me              | edia                                                     | Alert Me                                                                                            |  | Contact Centre                                                              | Plu              | usBike                                                                    |       |