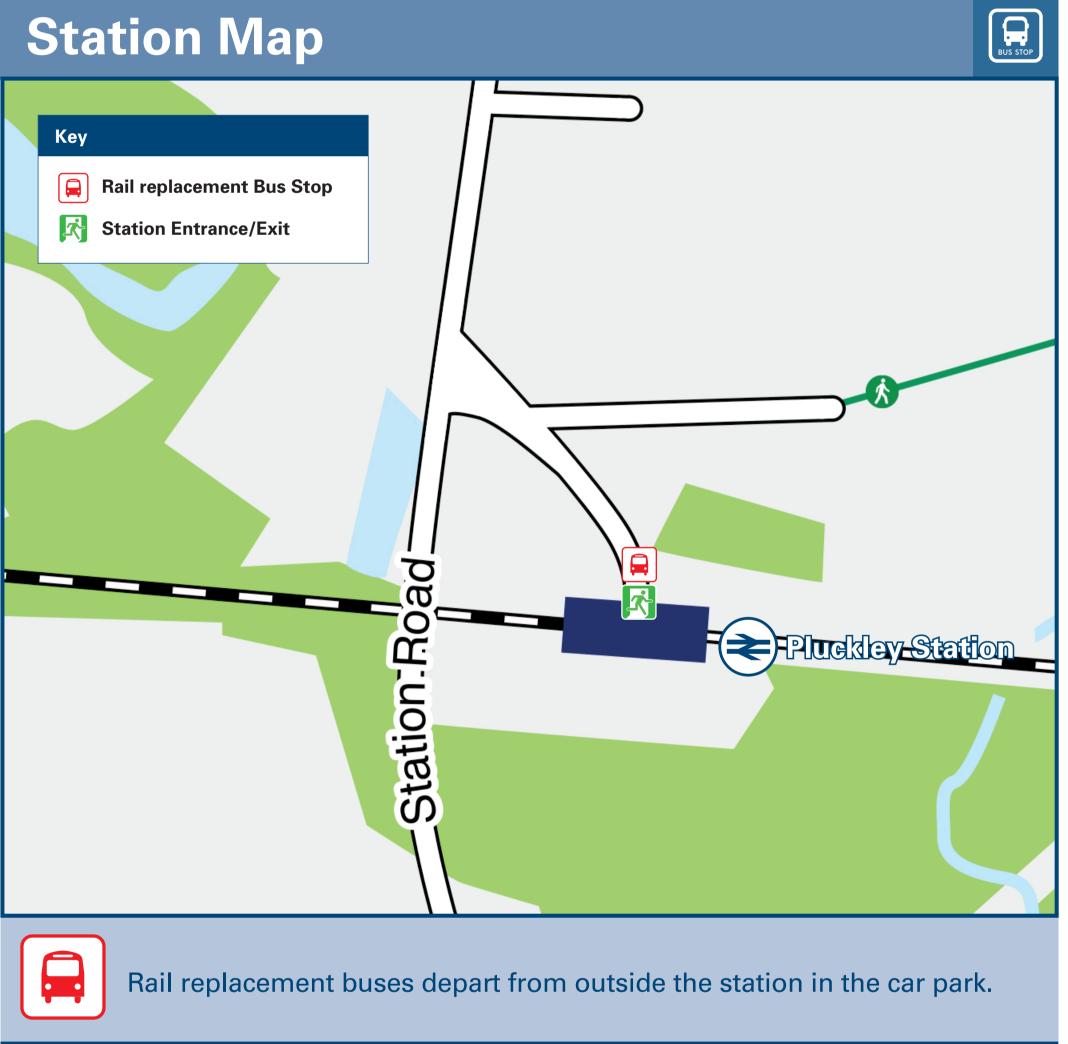

## Pluckley Station

## Onward Travel Information







| Further information                                      | n about all onward travel                                |                                                                             |                                   |                                                                                                                                                                                              |  |                                                                                               |                                                             |                                                                                                                                                                  |  |
|-------------------------------------------