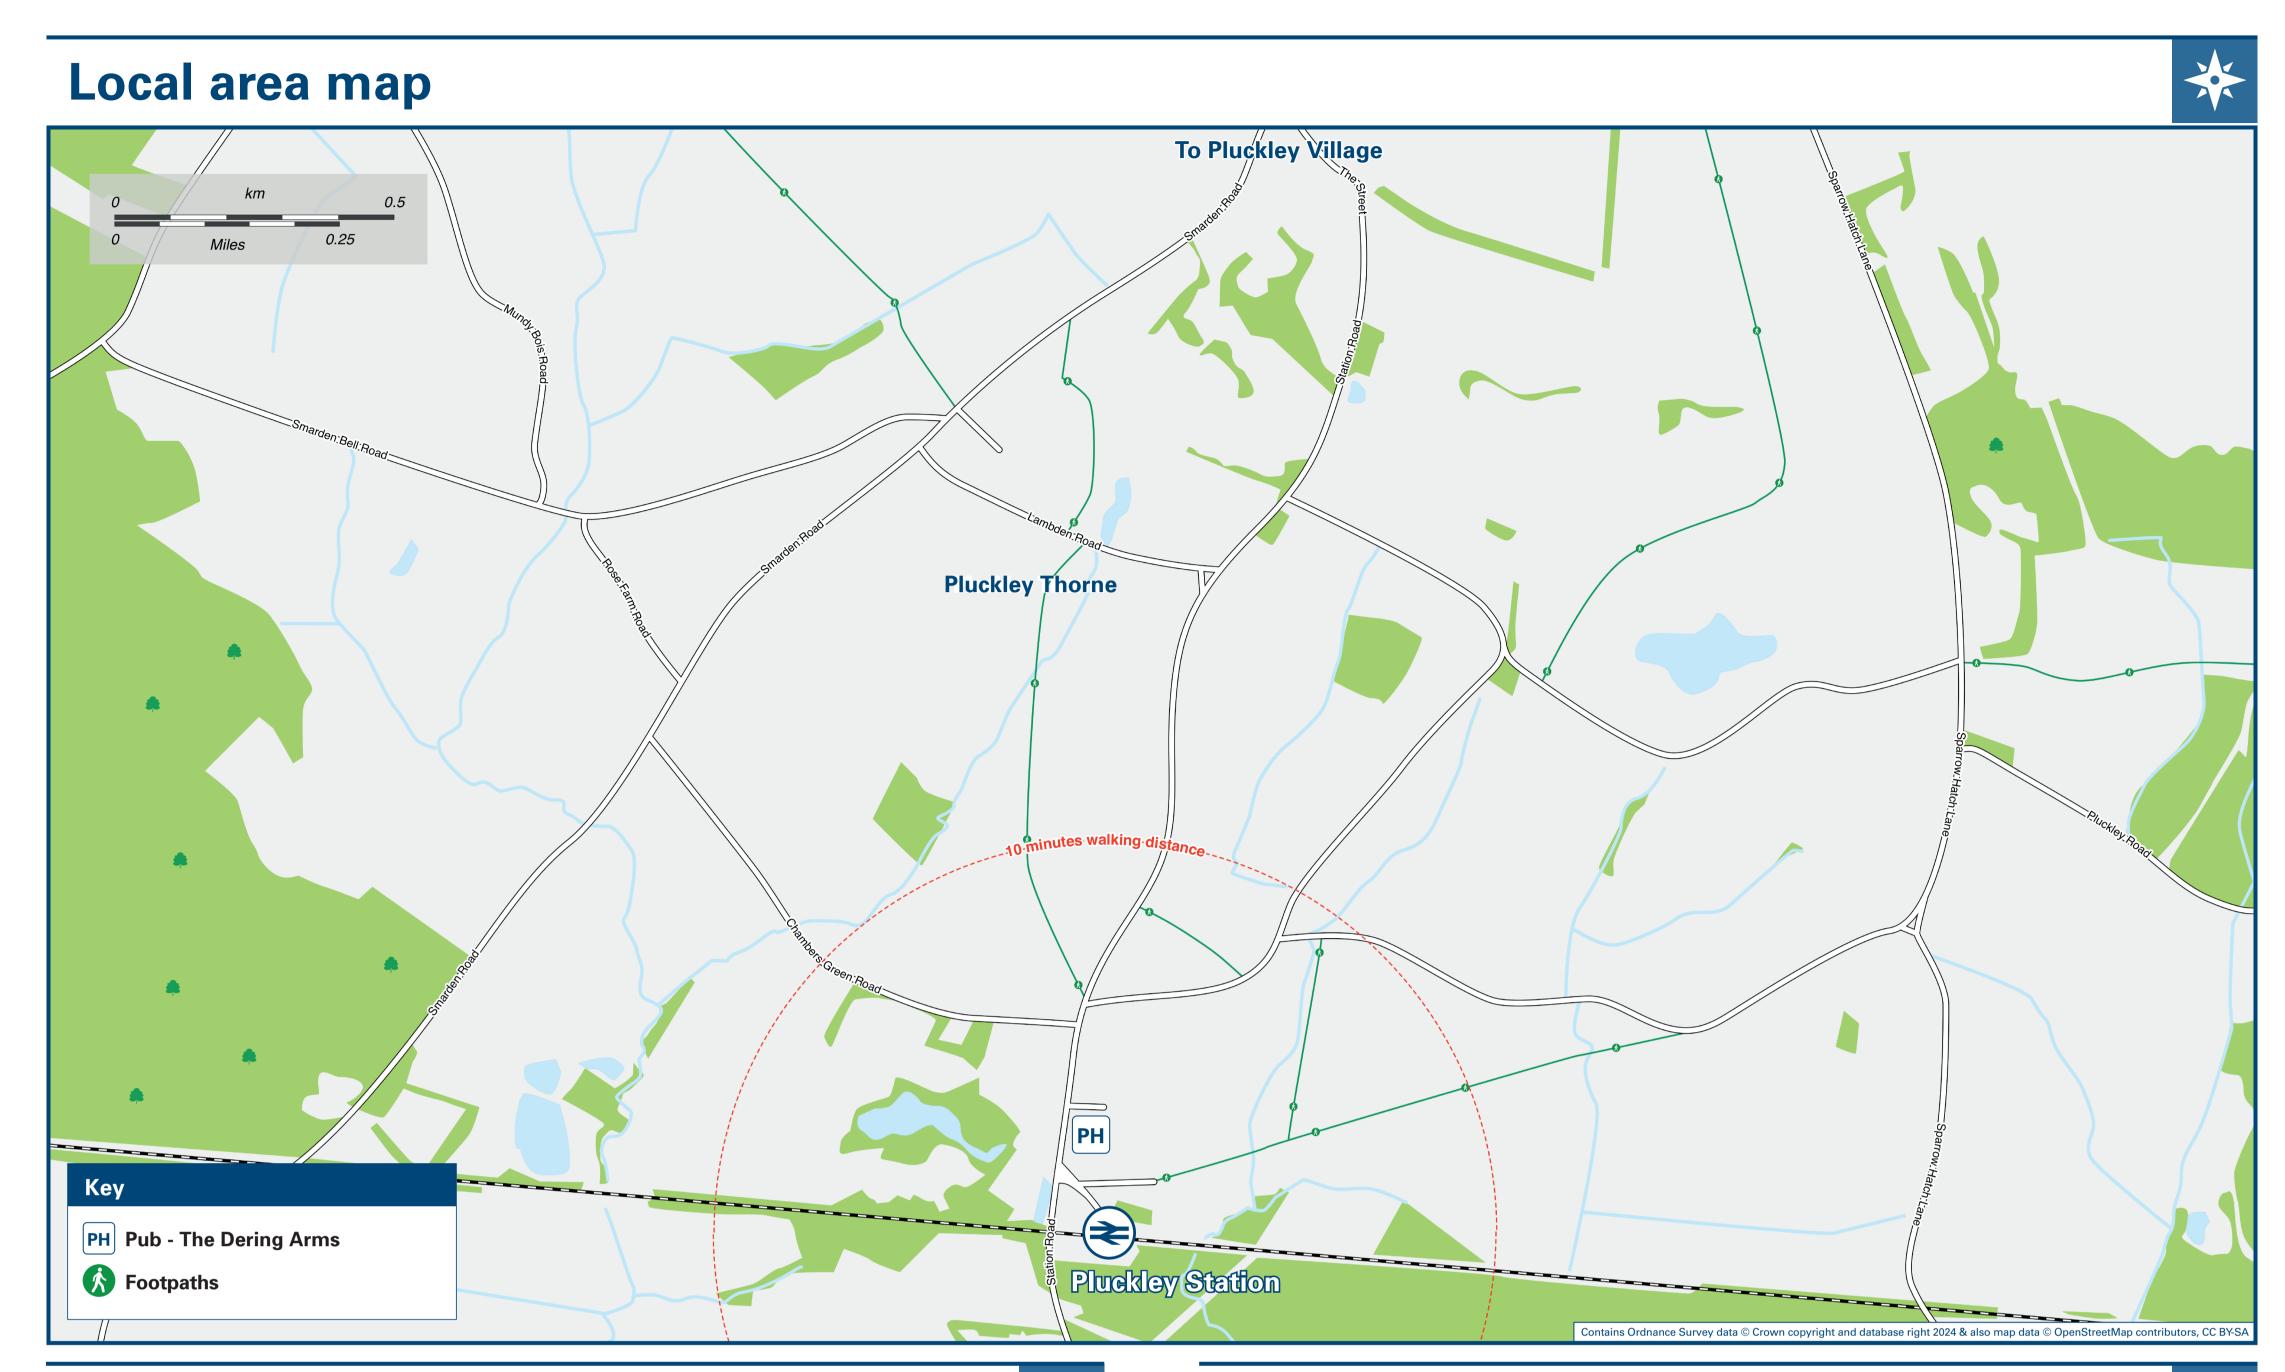

## THERE ARE NO REGULAR BUS SERVICES SERVING

PLUCKLEY RAILWAY STATION

Pluckley Station has no taxi rank or cab office. Advance booking is essential, please consider using the following local operators: (Inclusion of this number doesn't represent any endorsement of the taxi firm)