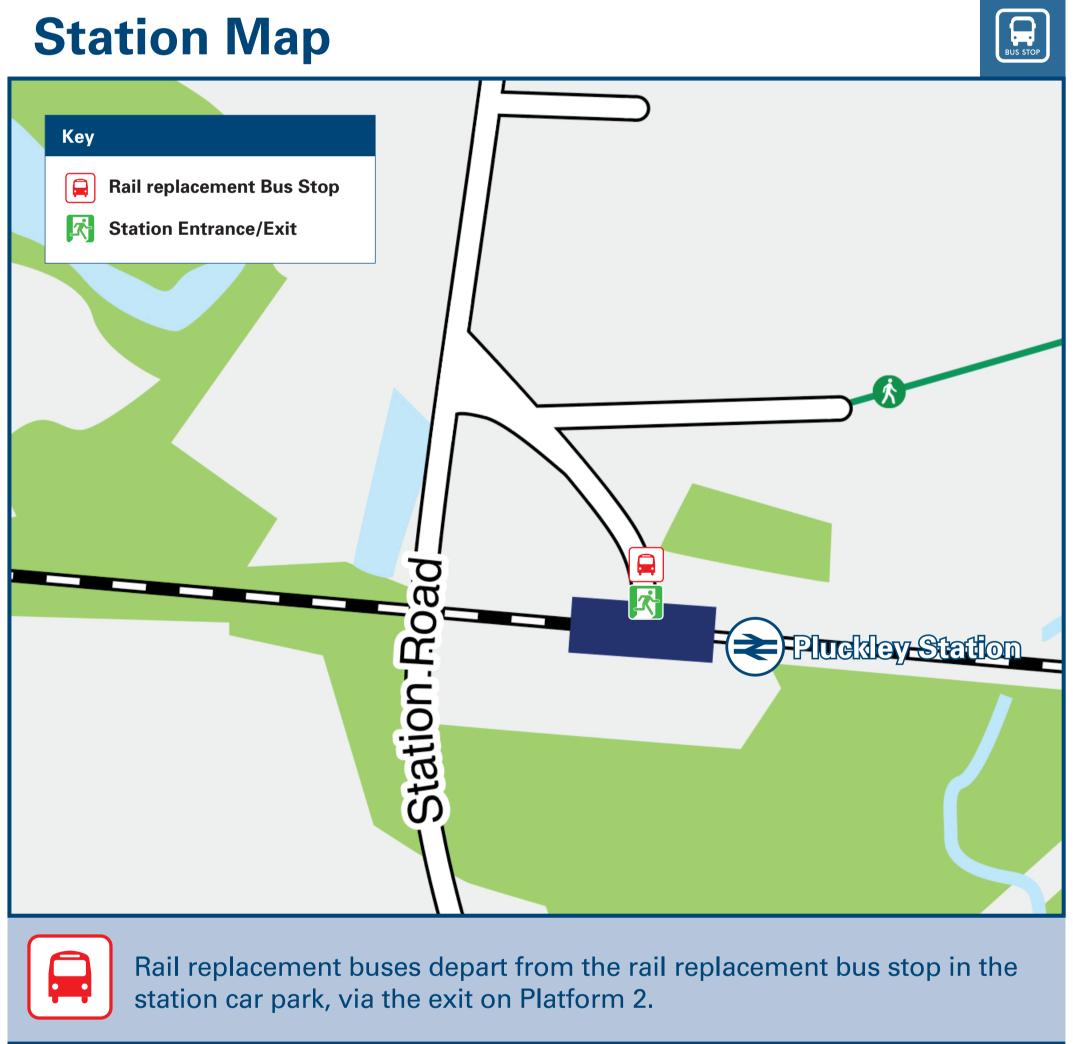

## THERE ARE NO REGULAR BUS SERVICES SERVING

PLUCKLEY RAILWAY STATION

Pluckley Station has no taxi rank or cab office. Advance booking is essential, please consider using the following local operators: (Inclusion of this number doesn't represent any endorsement of the taxi firm)