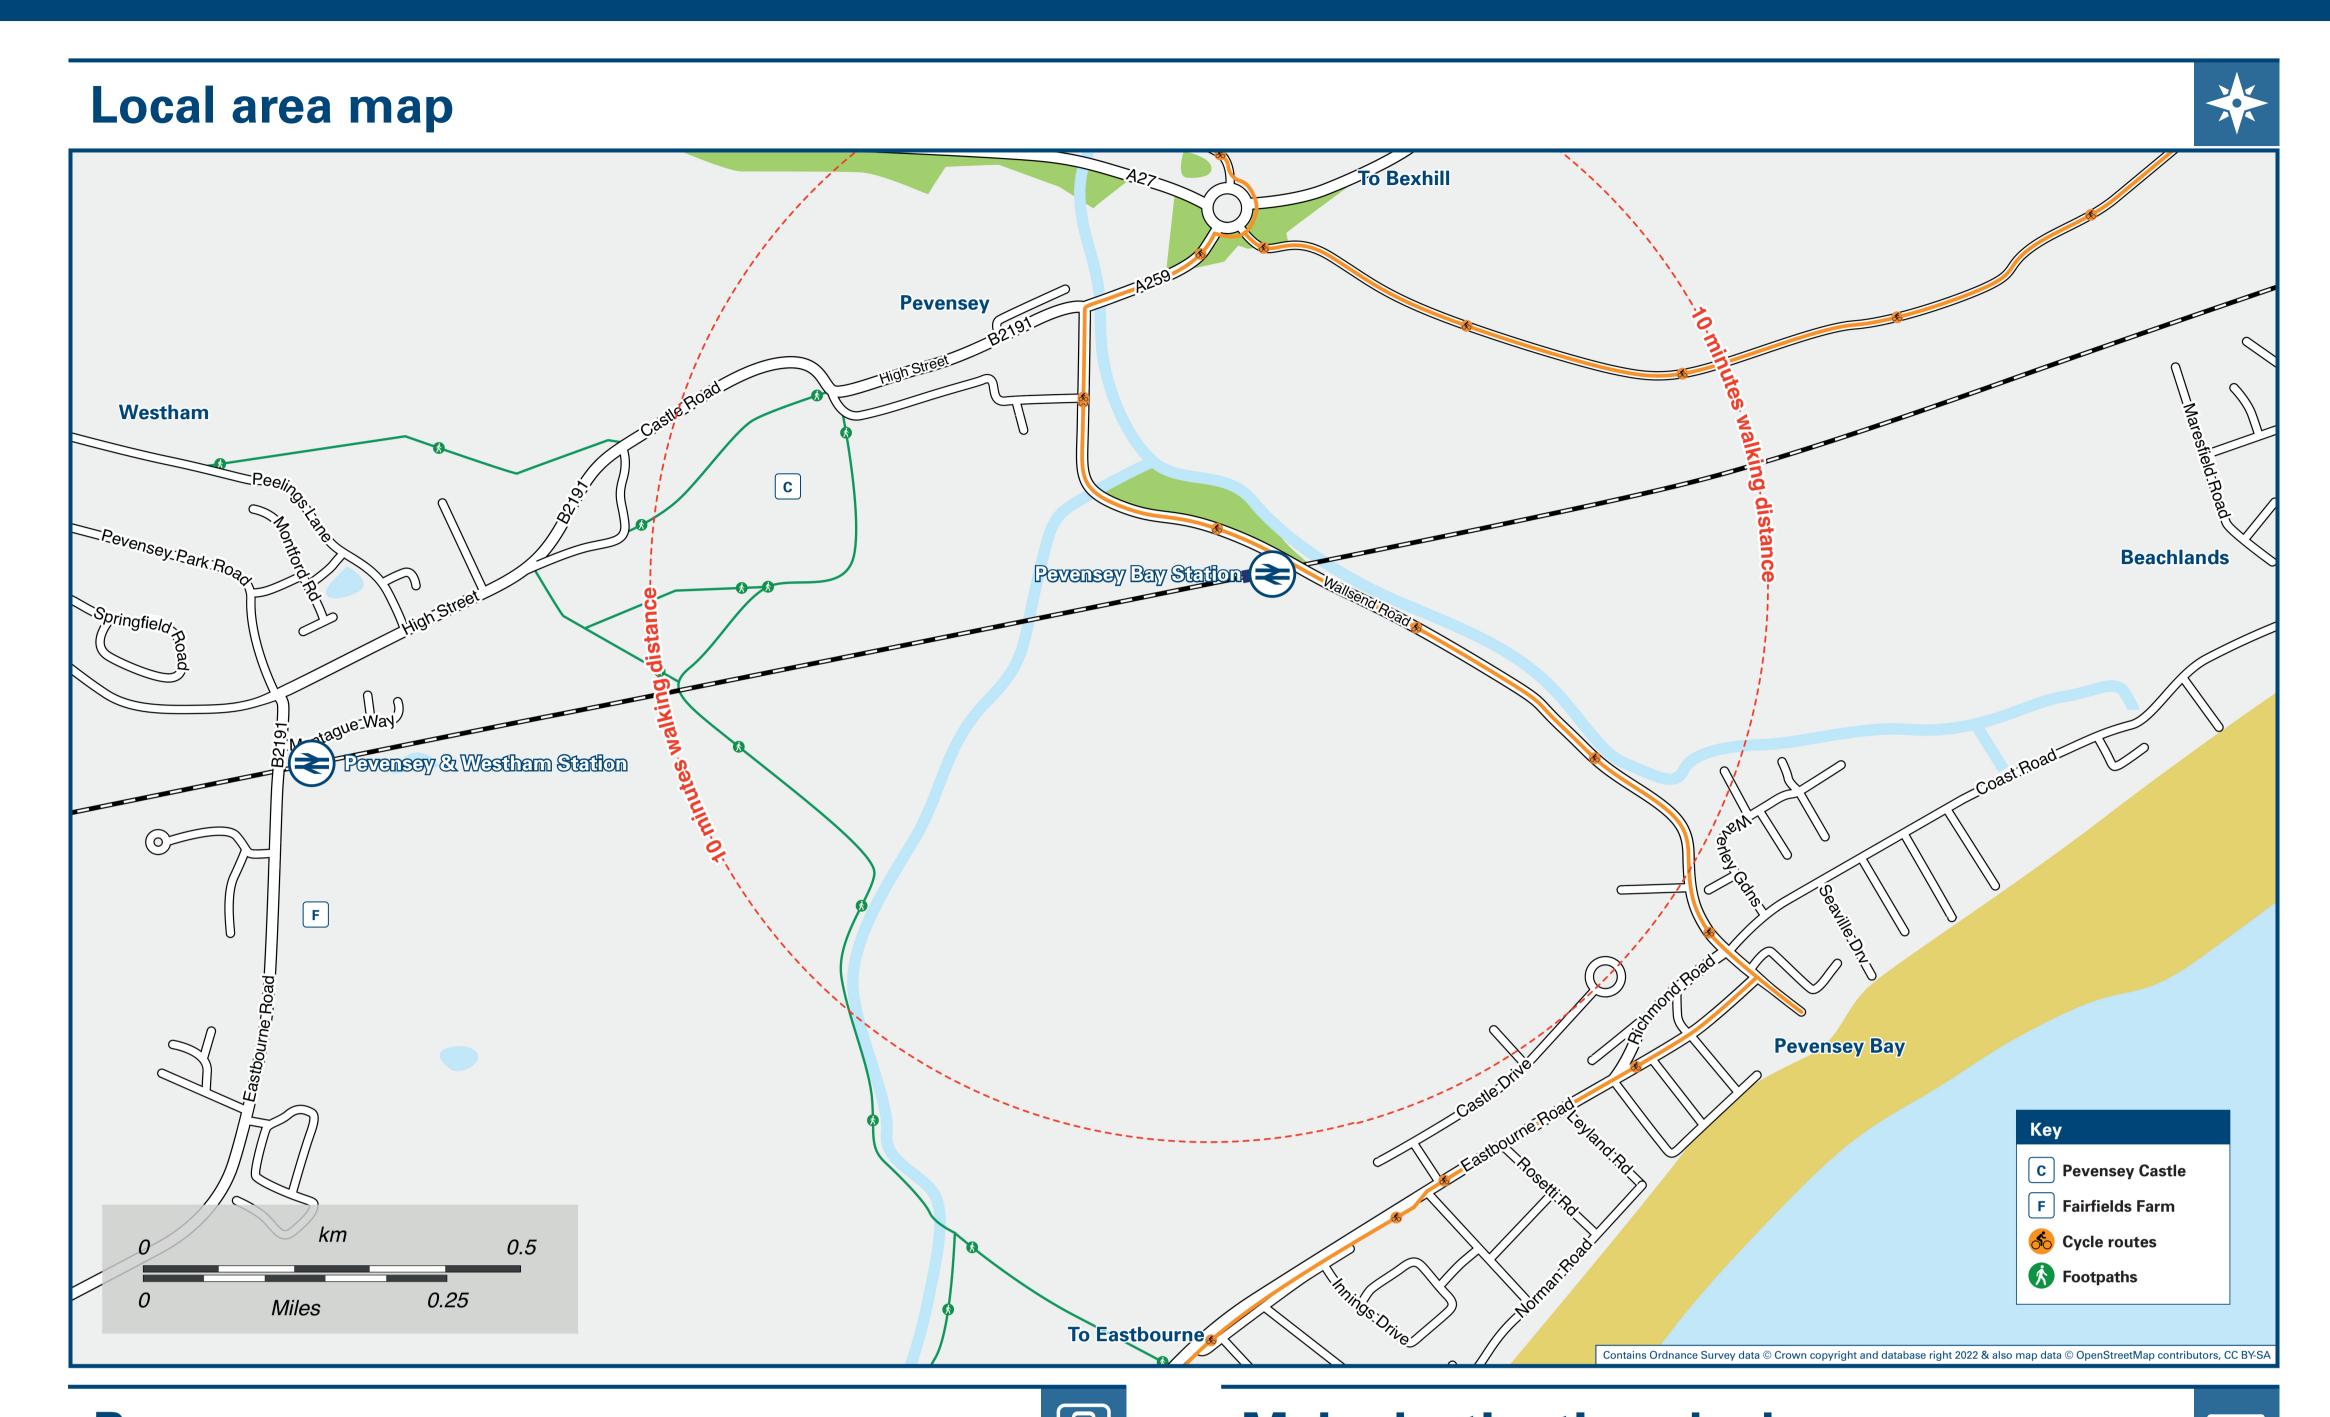

## Main destinations by bus (Data correct at May 2024) **DESTINATION BUS ROUTES BUS STOP Beachlands (The Square)** В 99 Bexhill @ **Eastbourne District General Hospital Eastbourne Seafront & Pier** 99 99 **Eastbourne Town Centre** Hastings 😂 99 Langney (Crumbles - ASDA) **Langney (Eastbourne Crematorium) Langney (Friday Street)** Langney (Pennine Way) **Langney Shopping Centre Little Common** 99 Pevensey Castle (3) Pevensey (Church Lane) 8, 99 8, 99 Pevensey Bay (Richmond Road) (8) Roselands (Sovereign Centre) 99 99 St Leonards 😂 **Stone Cross** Westham 3 Limited bus services from this station: Bus routes 195 and 196 run Wednesdays, from stop 15 to Wartling, Herstmonceux (196), Rushlake Green, Heathfield(195) and Waldron(195). Bus routes 195 and 196 run Wednesdays, from stop A to Pevensey Bay village, Crumbles Asda, Eastbourne Town Centre & Pier. Regular bus services from this station: Bus route 8 operates daytime Mondays to Saturdays. No Sunday or Bank Holiday service. Notes Bus route 99 operates daily. For bus times and other bus enquiries, please contact Traveline on 0871 200 22 33 or Stagecoach South East (for bus routes 8 & 99) call 0345 241 8000 or Cuckmere Buses (for bus routes 195 & 196) call 01323 870 920. Elimited direct trains operate to this destination from this station on Mondays to Fridays only. (b) It's a 10 to 15 minutes walk to Pevensey village, Pevensey Castle and Pevensey Bay village from this station, see maps for walking routes.