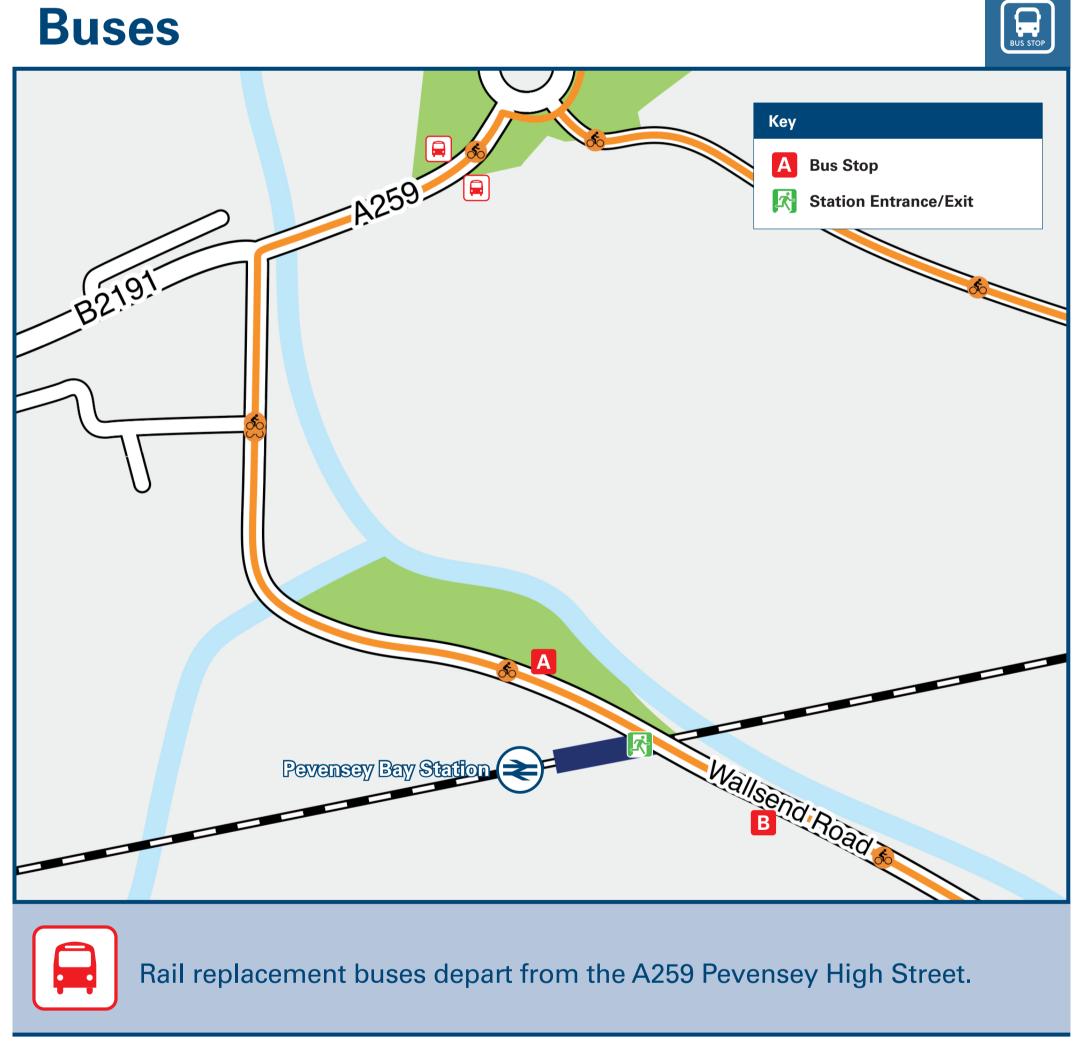

## Main destinations by bus (Data correct at May 2024) **DESTINATION BUS ROUTES BUS STOP Beachlands (The Square)** В 99 Bexhill @ **Eastbourne District General Hospital Eastbourne Seafront & Pier** 99 99 **Eastbourne Town Centre** Hastings 😂 99 Langney (Crumbles - ASDA) **Langney (Eastbourne Crematorium) Langney (Friday Street)** Langney (Pennine Way) **Langney Shopping Centre Little Common** 99 Pevensey Castle (3) Pevensey (Church Lane) 8, 99 8, 99 Pevensey Bay (Richmond Road) (8) Roselands (Sovereign Centre) 99 99 St Leonards 😂 **Stone Cross** Westham 3 Limited bus services from this station: Bus routes 195 and 196 run Wednesdays, from stop 15 to Wartling, Herstmonceux (196), Rushlake Green, Heathfield(195) and Waldron(195). Bus routes 195 and 196 run Wednesdays, from stop A to Pevensey Bay village, Crumbles Asda, Eastbourne Town Centre & Pier. Regular bus services from this station: Bus route 8 operates daytime Mondays to Saturdays. No Sunday or Bank Holiday service. Notes Bus route 99 operates daily. For bus times and other bus enquiries, please contact Traveline on 0871 200 22 33 or Stagecoach South East (for bus routes 8 & 99) call 0345 241 8000 or Cuckmere Buses (for bus routes 195 & 196) call 01323 870 920. Elimited direct trains operate to this destination from this station on Mondays to Fridays only. (b) It's a 10 to 15 minutes walk to Pevensey village, Pevensey Castle and Pevensey Bay village from this station, see maps for walking routes.