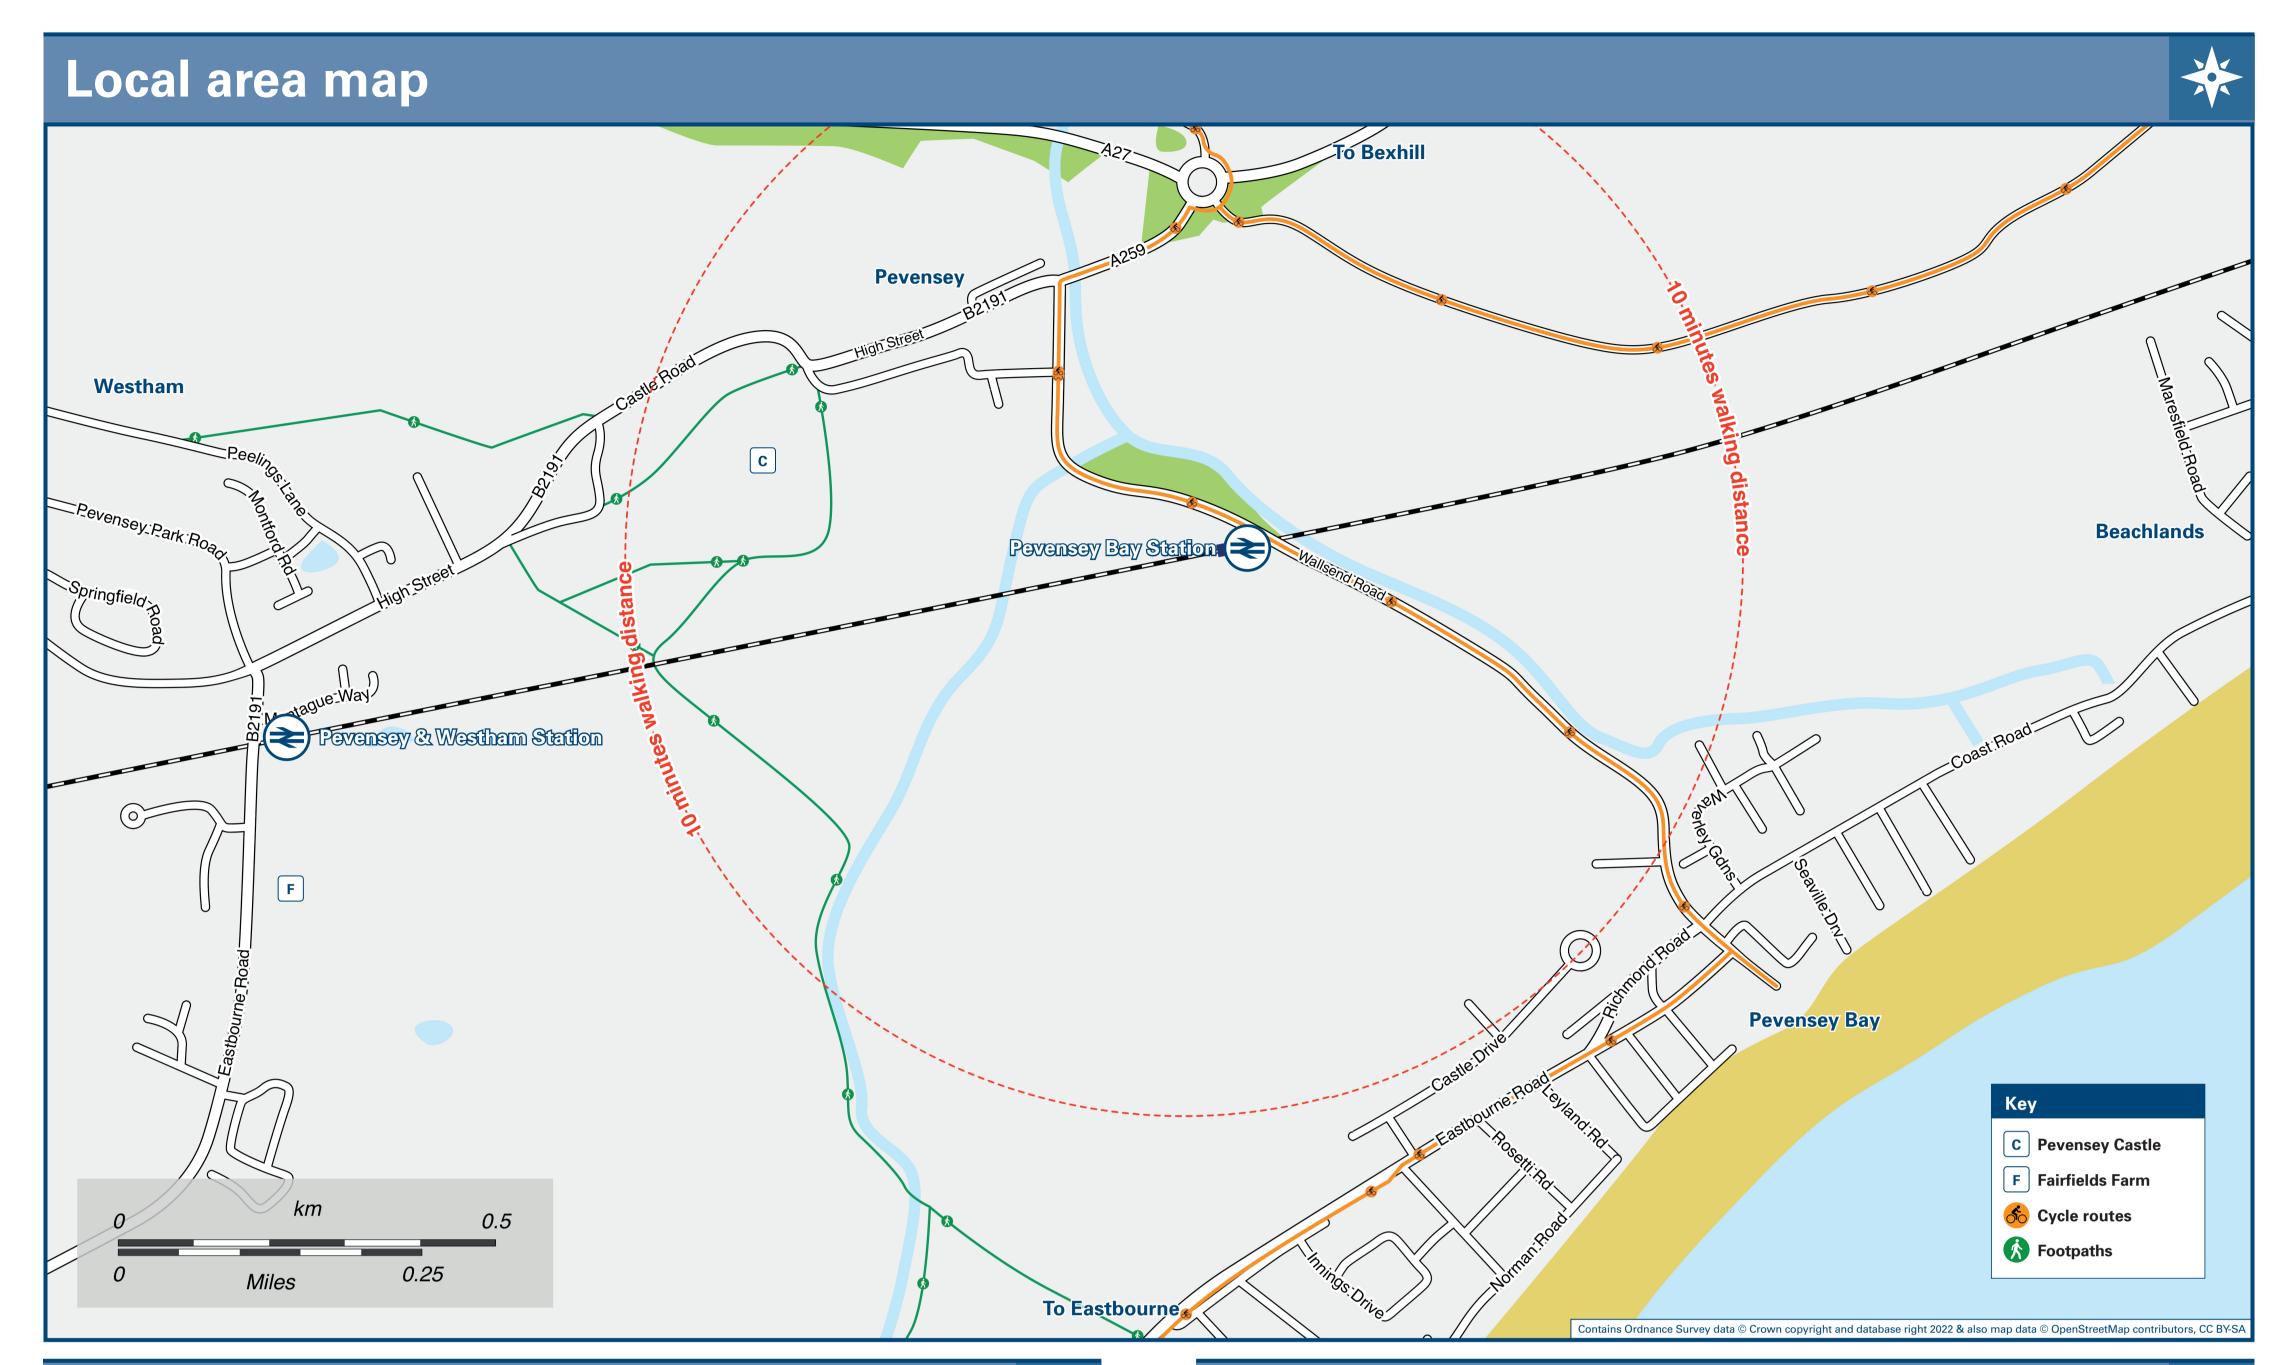

## Pevensey Bay Station Onward Travel Information

| DESTINATION                          |                                                                                                                                                                                                                                                                                                                                                                                                                                                                                                                                                                                                                                                                                                                                                                                                                                                                                                        | BUS ROUTES | BUS STOP |  |  |  |  |
|--------------------------------------|--------------------------------------------------------------------------------------------------------------------------------------------------------------------------------------------------------------------------------------------------------------------------------------------------------------------------------------------------------------------------------------------------------------------------------------------------------------------------------------------------------------------------------------------------------------------------------------------------------------------------------------------------------------------------------------------------------------------------------------------------------------------------------------------------------------------------------------------------------------------------------------------------------|------------|----------|--|--|--|--|
| Beachlands (The Square)              |                                                                                                                                                                                                                                                                                                                                                                                                                                                                                                                                                                                                                                                                                                                                                                                                                                                                                                        | 8          | A        |  |  |  |  |
| Bexhill <b>⊕</b>                     |                                                                                                                                                                                                                                                                                                                                                                                                                                                                                                                                                                                                                                                                                                                                                                                                                                                                                                        | 99         | В        |  |  |  |  |
| Eastbourne District General Hospital |                                                                                                                                                                                                                                                                                                                                                                                                                                                                                                                                                                                                                                                                                                                                                                                                                                                                                                        | 8          | В        |  |  |  |  |
| Eastbo                               | ourne Seafront & Pier #                                                                                                                                                                                                                                                                                                                                                                                                                                                                                                                                                                                                                                                                                                                                                                                                                                                                                | 99         | A        |  |  |  |  |
| Eastbourne Town Centre ⊕#            |                                                                                                                                                                                                                                                                                                                                                                                                                                                                                                                                                                                                                                                                                                                                                                                                                                                                                                        | 99         | A        |  |  |  |  |
|                                      |                                                                                                                                                                                                                                                                                                                                                                                                                                                                                                                                                                                                                                                                                                                                                                                                                                                                                                        | 8          | В        |  |  |  |  |
| Hastin                               | gs€                                                                                                                                                                                                                                                                                                                                                                                                                                                                                                                                                                                                                                                                                                                                                                                                                                                                                                    | 99         | В        |  |  |  |  |
| •                                    | ey (Crumbles - ASDA) #                                                                                                                                                                                                                                                                                                                                                                                                                                                                                                                                                                                                                                                                                                                                                                                                                                                                                 | 99         | A        |  |  |  |  |
|                                      | ey (Eastbourne Crematorium)                                                                                                                                                                                                                                                                                                                                                                                                                                                                                                                                                                                                                                                                                                                                                                                                                                                                            | 8          | В        |  |  |  |  |
|                                      | ey (Friday Street)                                                                                                                                                                                                                                                                                                                                                                                                                                                                                                                                                                                                                                                                                                                                                                                                                                                                                     | 8          | B        |  |  |  |  |
|                                      | ey (Pennine Way)                                                                                                                                                                                                                                                                                                                                                                                                                                                                                                                                                                                                                                                                                                                                                                                                                                                                                       | 8          | В        |  |  |  |  |
|                                      | ey Shopping Centre                                                                                                                                                                                                                                                                                                                                                                                                                                                                                                                                                                                                                                                                                                                                                                                                                                                                                     | 8          | B        |  |  |  |  |
|                                      | Common                                                                                                                                                                                                                                                                                                                                                                                                                                                                                                                                                                                                                                                                                                                                                                                                                                                                                                 | 99         | В        |  |  |  |  |
|                                      | sey Castle 6                                                                                                                                                                                                                                                                                                                                                                                                                                                                                                                                                                                                                                                                                                                                                                                                                                                                                           | 8          | В        |  |  |  |  |
|                                      | sey (Church Lane) @ #                                                                                                                                                                                                                                                                                                                                                                                                                                                                                                                                                                                                                                                                                                                                                                                                                                                                                  | 8, 99      | В        |  |  |  |  |
|                                      | sey Bay (Richmond Road) Ø #                                                                                                                                                                                                                                                                                                                                                                                                                                                                                                                                                                                                                                                                                                                                                                                                                                                                            | 8, 99      | A        |  |  |  |  |
|                                      | nds (Sovereign Centre)                                                                                                                                                                                                                                                                                                                                                                                                                                                                                                                                                                                                                                                                                                                                                                                                                                                                                 | 99         | A        |  |  |  |  |
| St Leonards 😂                        |                                                                                                                                                                                                                                                                                                                                                                                                                                                                                                                                                                                                                                                                                                                                                                                                                                                                                                        | 99         | В        |  |  |  |  |
| Stone Cross                          |                                                                                                                                                                                                                                                                                                                                                                                                                                                                                                                                                                                                                                                                                                                                                                                                                                                                                                        | 8          | В        |  |  |  |  |
| Westham €                            |                                                                                                                                                                                                                                                                                                                                                                                                                                                                                                                                                                                                                                                                                                                                                                                                                                                                                                        | 8          | В        |  |  |  |  |
| Notes                                | Limited bus services from this station:  Bus routes 195 and 196 run Wednesdays only, calling at Wartling, Herstmonceux(196), Rushlake Green, Heathfield(195) and Waldron(195).  Regular bus services from this station:  Bus route 8 operates daytime Mondays to Saturdays. No Sunday or Bank Holiday service.  Bus route 99 operates daily.  For bus times please contact Traveline on 0871 200 22 33 or contact the bus operator (see below):  Stagecoach South East (for bus routes 8 & 99) call 0345 241 8000 or Cuckmere Buses (for bus routes 195 & 196) call 01323 870 920.  # See also limited bus routes below for services to this destination.  It's a 10 to 15 minutes walk to Pevensey village, Pevensey Castle and Pevensey Bay village from this station, see maps for walking routes.  Limited direct trains operate to this destination from this station on Mondays to Fridays only. |            |          |  |  |  |  |