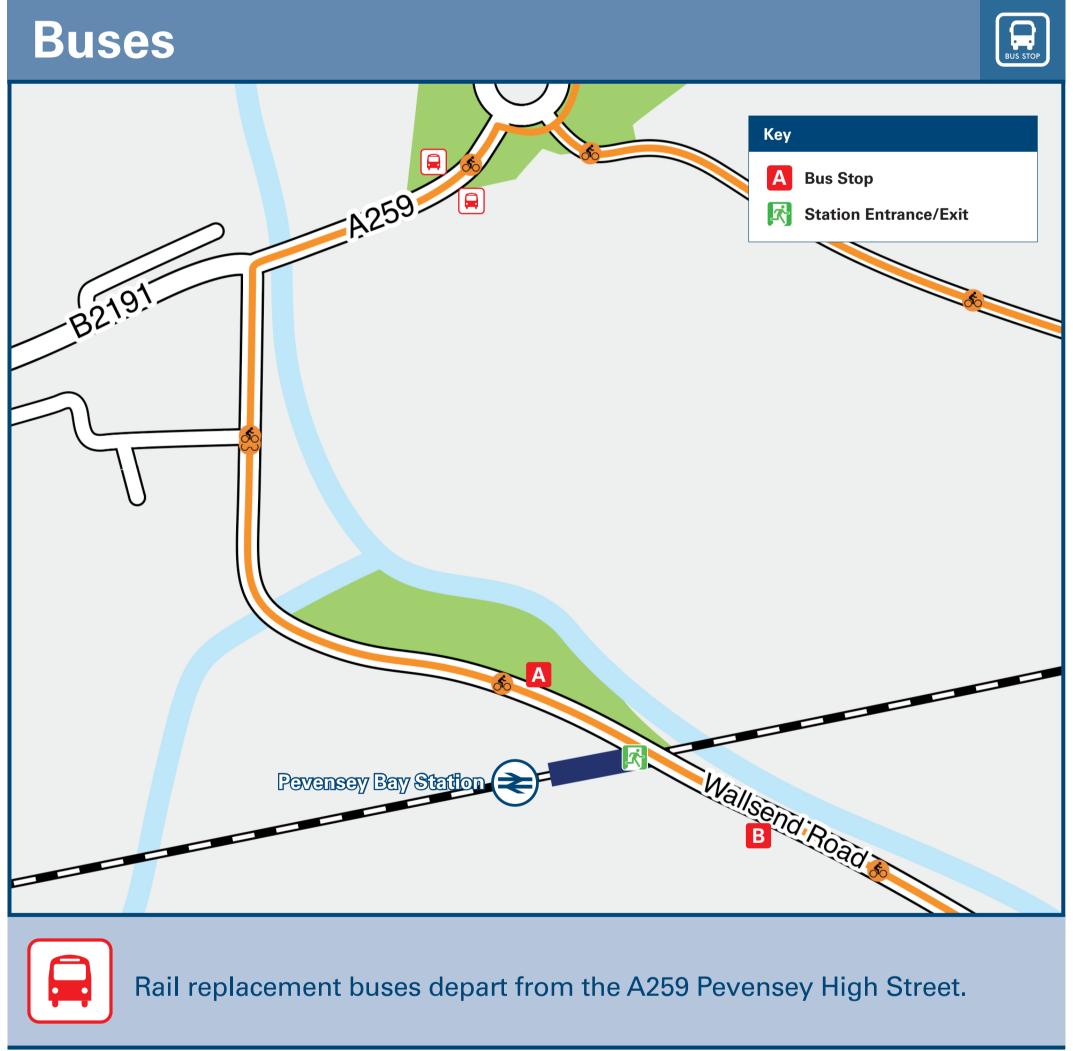

## Pevensey Bay Station Onward Travel Information

| DESTINATION                          |                                                                                                                                                                                                                                                                                                                                                                                                                                                                                                                                                                                                                                                                                                                                                                                                                                                                                                        | BUS ROUTES | BUS STOP |  |  |  |  |
|--------------------------------------|--------------------------------------------------------------------------------------------------------------------------------------------------------------------------------------------------------------------------------------------------------------------------------------------------------------------------------------------------------------------------------------------------------------------------------------------------------------------------------------------------------------------------------------------------------------------------------------------------------------------------------------------------------------------------------------------------------------------------------------------------------------------------------------------------------------------------------------------------------------------------------------------------------|------------|----------|--|--|--|--|
| Beachlands (The Square)              |                                                                                                                                                                                                                                                                                                                                                                                                                                                                                                                                                                                                                                                                                                                                                                                                                                                                                                        | 8          | A        |  |  |  |  |
| Bexhill <b>⊕</b>                     |                                                                                                                                                                                                                                                                                                                                                                                                                                                                                                                                                                                                                                                                                                                                                                                                                                                                                                        | 99         | В        |  |  |  |  |
| Eastbourne District General Hospital |                                                                                                                                                                                                                                                                                                                                                                                                                                                                                                                                                                                                                                                                                                                                                                                                                                                                                                        | 8          | В        |  |  |  |  |
| Eastbo                               | ourne Seafront & Pier #                                                                                                                                                                                                                                                                                                                                                                                                                                                                                                                                                                                                                                                                                                                                                                                                                                                                                | 99         | A        |  |  |  |  |
| Eastbourne Town Centre ⊕#            |                                                                                                                                                                                                                                                                                                                                                                                                                                                                                                                                                                                                                                                                                                                                                                                                                                                                                                        | 99         | A        |  |  |  |  |
|                                      |                                                                                                                                                                                                                                                                                                                                                                                                                                                                                                                                                                                                                                                                                                                                                                                                                                                                                                        | 8          | В        |  |  |  |  |
| Hastin                               | gs€                                                                                                                                                                                                                                                                                                                                                                                                                                                                                                                                                                                                                                                                                                                                                                                                                                                                                                    | 99         | В        |  |  |  |  |
| •                                    | ey (Crumbles - ASDA) #                                                                                                                                                                                                                                                                                                                                                                                                                                                                                                                                                                                                                                                                                                                                                                                                                                                                                 | 99         | A        |  |  |  |  |
|                                      | ey (Eastbourne Crematorium)                                                                                                                                                                                                                                                                                                                                                                                                                                                                                                                                                                                                                                                                                                                                                                                                                                                                            | 8          | В        |  |  |  |  |
|                                      | ey (Friday Street)                                                                                                                                                                                                                                                                                                                                                                                                                                                                                                                                                                                                                                                                                                                                                                                                                                                                                     | 8          | B        |  |  |  |  |
|                                      | ey (Pennine Way)                                                                                                                                                                                                                                                                                                                                                                                                                                                                                                                                                                                                                                                                                                                                                                                                                                                                                       | 8          | В        |  |  |  |  |
|                                      | ey Shopping Centre                                                                                                                                                                                                                                                                                                                                                                                                                                                                                                                                                                                                                                                                                                                                                                                                                                                                                     | 8          | B        |  |  |  |  |
|                                      | Common                                                                                                                                                                                                                                                                                                                                                                                                                                                                                                                                                                                                                                                                                                                                                                                                                                                                                                 | 99         | В        |  |  |  |  |
|                                      | sey Castle 6                                                                                                                                                                                                                                                                                                                                                                                                                                                                                                                                                                                                                                                                                                                                                                                                                                                                                           | 8          | В        |  |  |  |  |
|                                      | sey (Church Lane) @ #                                                                                                                                                                                                                                                                                                                                                                                                                                                                                                                                                                                                                                                                                                                                                                                                                                                                                  | 8, 99      | В        |  |  |  |  |
|                                      | sey Bay (Richmond Road) Ø #                                                                                                                                                                                                                                                                                                                                                                                                                                                                                                                                                                                                                                                                                                                                                                                                                                                                            | 8, 99      | A        |  |  |  |  |
|                                      | nds (Sovereign Centre)                                                                                                                                                                                                                                                                                                                                                                                                                                                                                                                                                                                                                                                                                                                                                                                                                                                                                 | 99         | A        |  |  |  |  |
| St Leonards 😂                        |                                                                                                                                                                                                                                                                                                                                                                                                                                                                                                                                                                                                                                                                                                                                                                                                                                                                                                        | 99         | В        |  |  |  |  |
| Stone Cross                          |                                                                                                                                                                                                                                                                                                                                                                                                                                                                                                                                                                                                                                                                                                                                                                                                                                                                                                        | 8          | В        |  |  |  |  |
| Westham €                            |                                                                                                                                                                                                                                                                                                                                                                                                                                                                                                                                                                                                                                                                                                                                                                                                                                                                                                        | 8          | В        |  |  |  |  |
| Notes                                | Limited bus services from this station:  Bus routes 195 and 196 run Wednesdays only, calling at Wartling, Herstmonceux(196), Rushlake Green, Heathfield(195) and Waldron(195).  Regular bus services from this station:  Bus route 8 operates daytime Mondays to Saturdays. No Sunday or Bank Holiday service.  Bus route 99 operates daily.  For bus times please contact Traveline on 0871 200 22 33 or contact the bus operator (see below):  Stagecoach South East (for bus routes 8 & 99) call 0345 241 8000 or Cuckmere Buses (for bus routes 195 & 196) call 01323 870 920.  # See also limited bus routes below for services to this destination.  It's a 10 to 15 minutes walk to Pevensey village, Pevensey Castle and Pevensey Bay village from this station, see maps for walking routes.  Limited direct trains operate to this destination from this station on Mondays to Fridays only. |            |          |  |  |  |  |