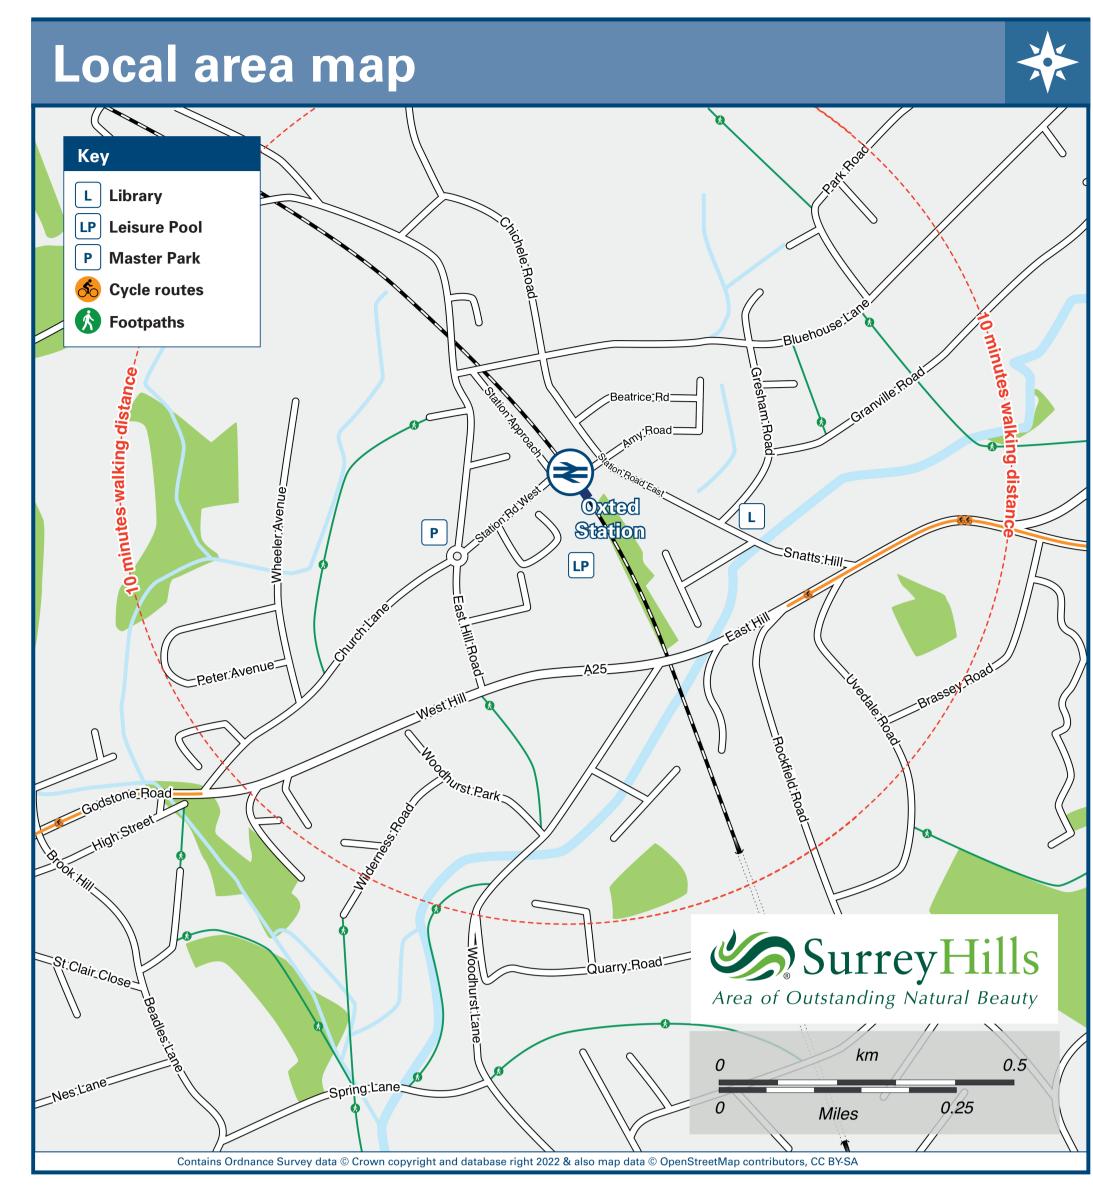

### Further information about all onward travel

**Local Cycle Info National Cycle Info** tandridge.gov.uk sustrans.org.uk Sustrans is the UK's leading sustainable transport charity. For more information about cycle routes.