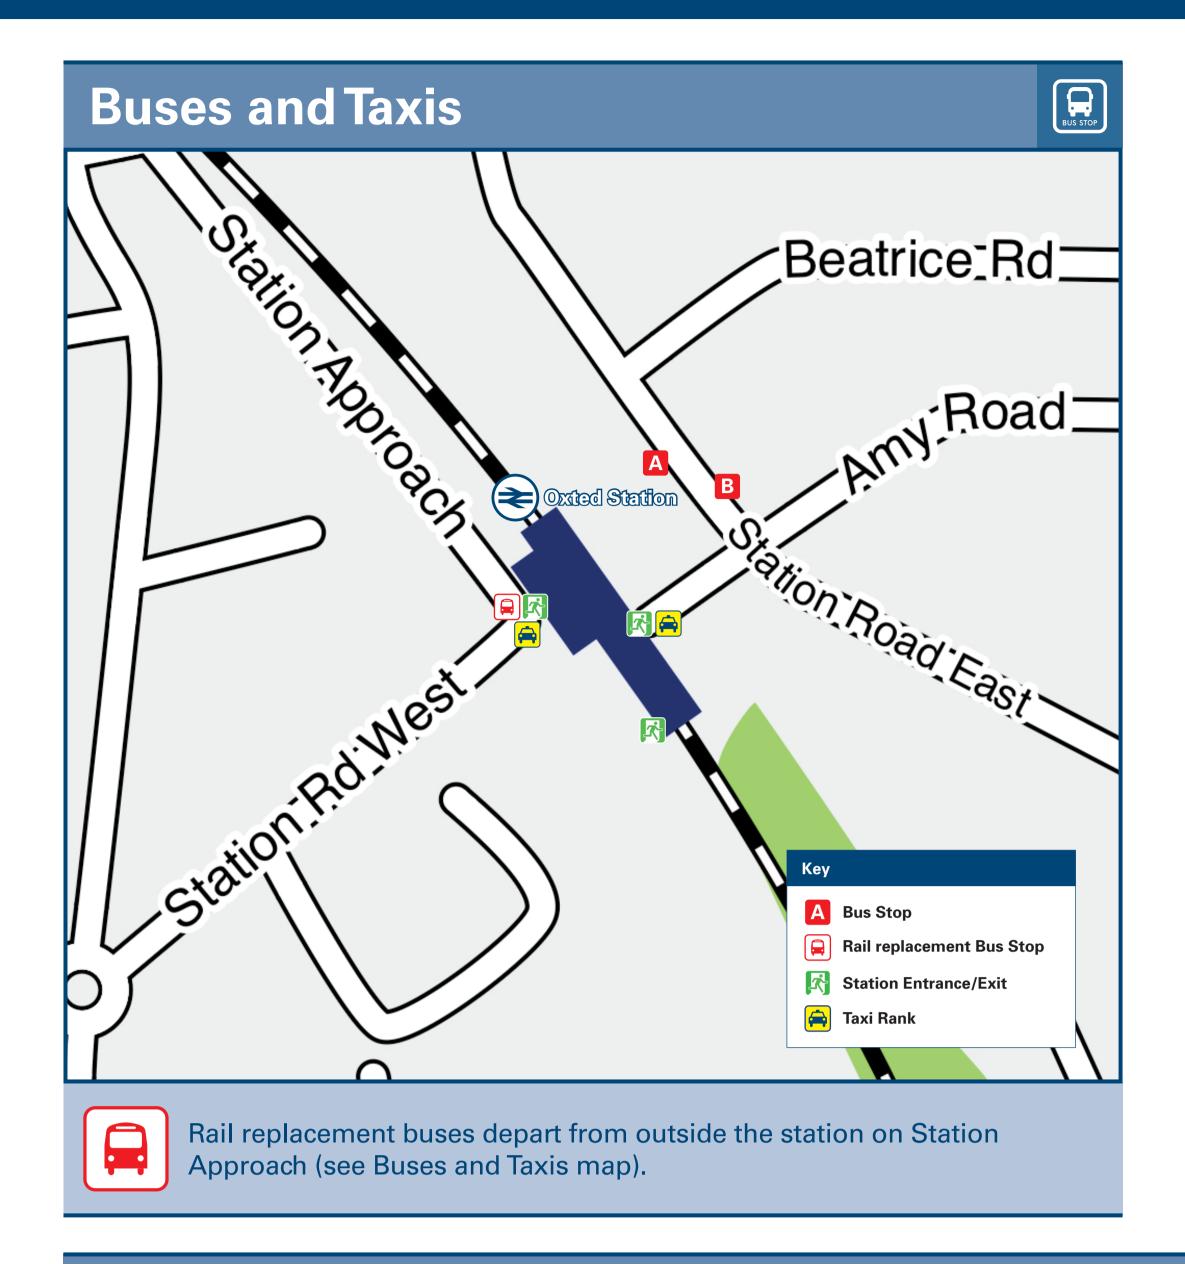

### Main destinations by bus (Data correct at April 2023)

**DESTINATION BUS ROUTES BUS STOP** A **Bletchingley** 410 В **Blindley Heath** 410\* **Chalkpit Wood (Oxted)** A 594, 595 **Crockham Hill** 236 B В 236 **Dormansland** B 236 Edenbridge 😂 **Godstone Green** A 410 (Change here for buses to Caterham) B 410 **Hurst Green** 

| DESTINATION               | BUS ROUTES    | BUS STOP |
|---------------------------|---------------|----------|
| Limpsfield                | 236, 410, 594 | В        |
| Limpsfield Chart          | 594           | В        |
| Lingfield 😂               | 236           | В        |
| Lingfield Park Racecourse | 236           | В        |
| Marsh Green               | 236           | В        |
| Nutfield                  | 410           | A        |
| Old Oxted                 | 410           | A        |
| Redhill                   | 410           | A        |

| DESTINATION                                                                                                                                                                                                                                                                                                                                                                                                                                                                                                                                                                                                                                                                                                                                                                                                                                                                                                                                                                                                                                                                                                                                                                                                                                                                                                                                                                                                                                                                                                                                                                                                                                                                                                                                                                                                                                                                                                                                                                                                                                                                                                                    | <b>BUS ROUTES</b>                                                                                                                                                                | BUS STOP                                                 |
|--------------------------------------------------------------------------------------------------------------------------------------------------------------------------------------------------------------------------------------------------------------------------------------------------------------------------------------------------------------------------------------------------------------------------------------------------------------------------------------------------------------------------------------------------------------------------------------------------------------------------------------------------------------------------------------------------------------------------------------------------------------------------------------------------------------------------------------------------------------------------------------------------------------------------------------------------------------------------------------------------------------------------------------------------------------------------------------------------------------------------------------------------------------------------------------------------------------------------------------------------------------------------------------------------------------------------------------------------------------------------------------------------------------------------------------------------------------------------------------------------------------------------------------------------------------------------------------------------------------------------------------------------------------------------------------------------------------------------------------------------------------------------------------------------------------------------------------------------------------------------------------------------------------------------------------------------------------------------------------------------------------------------------------------------------------------------------------------------------------------------------|----------------------------------------------------------------------------------------------------------------------------------------------------------------------------------|----------------------------------------------------------|
| South Godstone<br>(Godstone Station)                                                                                                                                                                                                                                                                                                                                                                                                                                                                                                                                                                                                                                                                                                                                                                                                                                                                                                                                                                                                                                                                                                                                                                                                                                                                                                                                                                                                                                                                                                                                                                                                                                                                                                                                                                                                                                                                                                                                                                                                                                                                                           | 410*                                                                                                                                                                             | В                                                        |
| Tatsfield<br>(Change here for<br>bus 464 to Biggin Hill)                                                                                                                                                                                                                                                                                                                                                                                                                                                                                                                                                                                                                                                                                                                                                                                                                                                                                                                                                                                                                                                                                                                                                                                                                                                                                                                                                                                                                                                                                                                                                                                                                                                                                                                                                                                                                                                                                                                                                                                                                                                                       | 595                                                                                                                                                                              | В                                                        |
| Titsey                                                                                                                                                                                                                                                                                                                                                                                                                                                                                                                                                                                                                                                                                                                                                                                                                                                                                                                                                                                                                                                                                                                                                                                                                                                                                                                                                                                                                                                                                                                                                                                                                                                                                                                                                                                                                                                                                                                                                                                                                                                                                                                         | 595                                                                                                                                                                              | В                                                        |
| Westerham                                                                                                                                                                                                                                                                                                                                                                                                                                                                                                                                                                                                                                                                                                                                                                                                                                                                                                                                                                                                                                                                                                                                                                                                                                                                                                                                                                                                                                                                                                                                                                                                                                                                                                                                                                                                                                                                                                                                                                                                                                                                                                                      | 236, 594, 595                                                                                                                                                                    | В                                                        |
| Notes                                                                                                                                                                                                                                                                                                                                                                                                                                                                                                                                                                                                                                                                                                                                                                                                                                                                                                                                                                                                                                                                                                                                                                                                                                                                                                                                                                                                                                                                                                                                                                                                                                                                                                                                                                                                                                                                                                                                                                                                                                                                                                                          |                                                                                                                                                                                  |                                                          |
| Bus route 236 operates Mondays and Bus route 410 operates daily inclusive Bus routes 594 and 595 operate Mondays and 595 operate Mondays and 595 operate Mondays are supported by the support of the supp | ding Sundays and Bar<br>londays to Saturdays.<br>ce enquiries, please contact the bus operators<br>4 & 595) call 01342 719<br>only or take bus route<br>ous route 409 to this de | ontact<br>: Southdown<br>9 619.<br>410 to<br>estination. |

**Taxis** 

Oxted station is served by a taxi rank or cab office. Check availability before travelling, and pre-book if necessary. Please consider using the following local operators: (Inclusion of this number doesn't represent any endorsement of the taxi firm)

**Oxted Cars** 01883 725 532 **Oxted Taxi Rank** 01883 338 028

**Station Cars** 01883 776 000