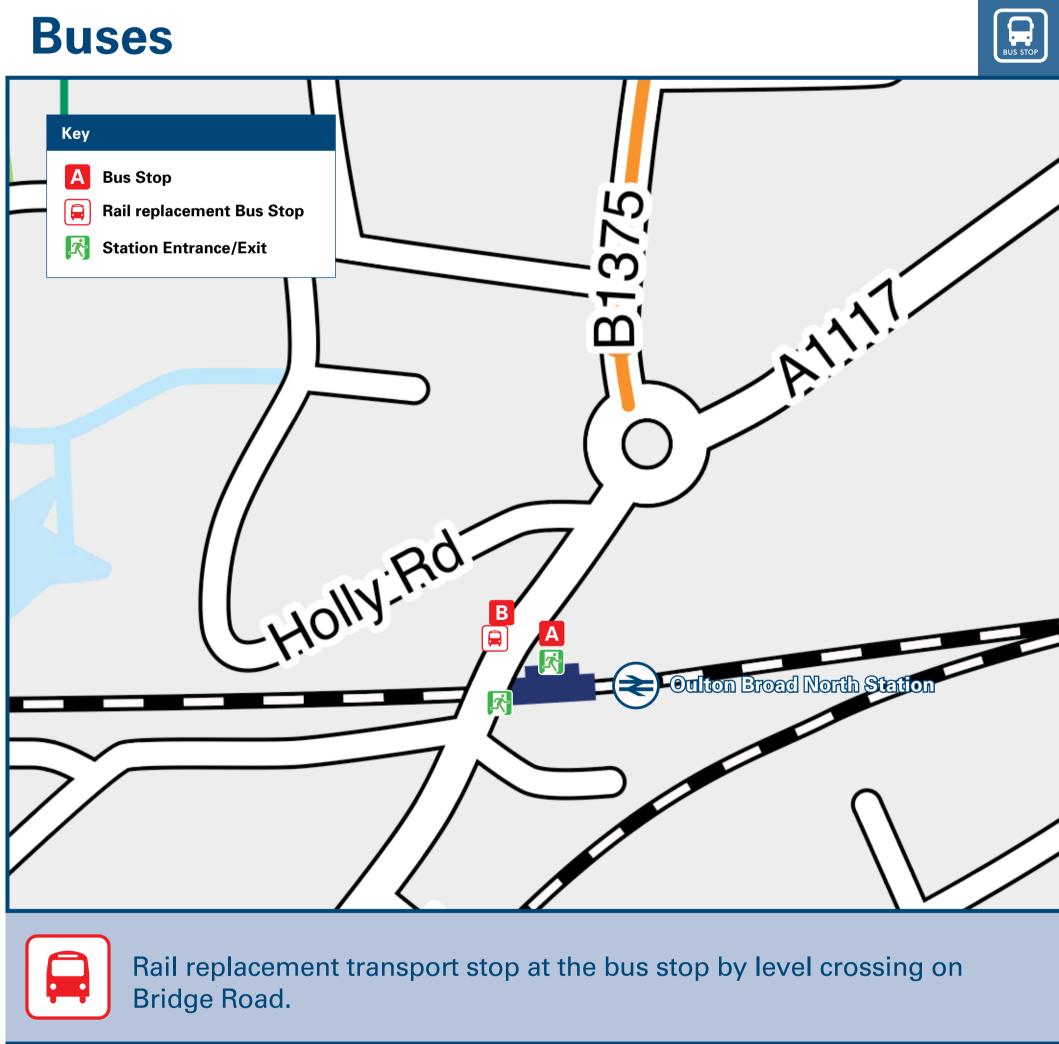

## Main destinations by bus (Data correct at July 2024) **DESTINATION BUS ROUTES BUS STOP** 106 A **Burnt Hill** B **Lowestoft (Bus Station) ●** 106 106 В Normanston **North Quay Retail Park Oulton Broad South Station** A 106 Bus route 106 operates a limited Mondays to Saturdays service, only. No Sunday service. Additional buses operate from Lowestoft Bus Station to most local places. Notes Direct trains operate to this destination from this station. National Park Broadlands National Park www.enjoythebroads.com