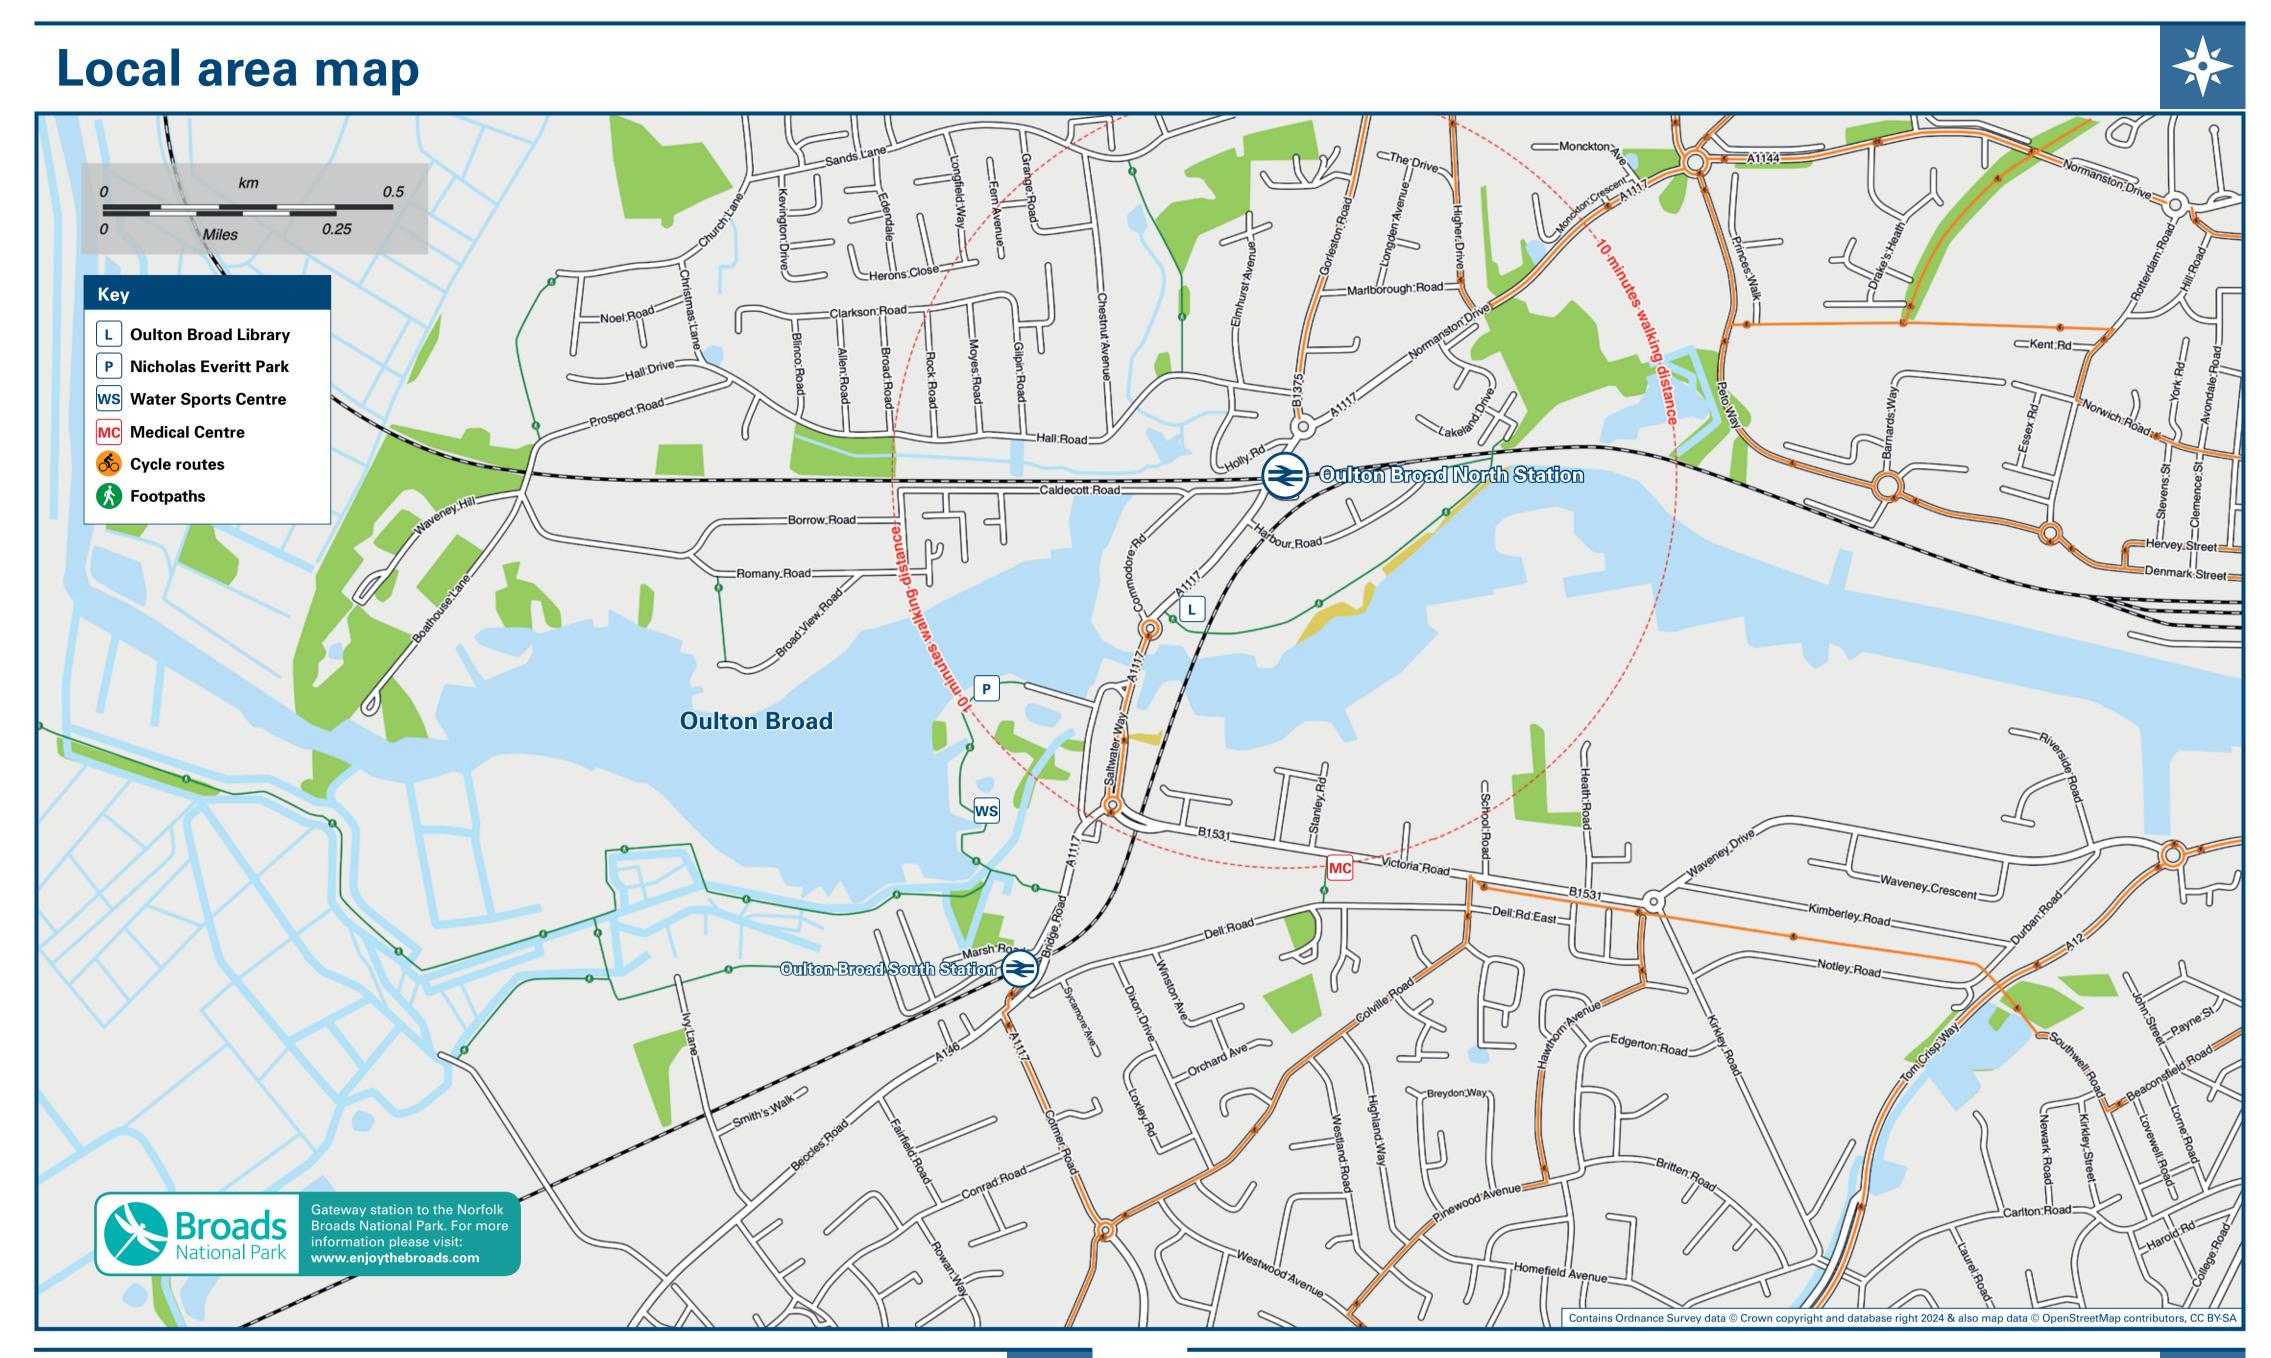

## Oulton Broad North Station

## Onward Travel Information

## Main destinations by bus (Data correct at July 2024) **DESTINATION BUS ROUTES BUS STOP** 106 A **Burnt Hill** B **Lowestoft (Bus Station) ●** 106 106 В Normanston **North Quay Retail Park Oulton Broad South Station** A 106 Bus route 106 operates a limited Mondays to Saturdays service, only. No Sunday service. Additional buses operate from Lowestoft Bus Station to most local places. Notes Direct trains operate to this destination from this station. National Park Broadlands National Park www.enjoythebroads.com

**Taxis** 

Oulton Broad North Station has no taxi rank or cab office. Advance booking is essential, please consider using the following local operators: (Inclusion of this number doesn't represent any endorsement of the taxi firm)

**Harbour Cabs 01502 507 299** 

51 Taxis 01502 515 151 Five Six Taxis 01502 565 656

| Further information al                                                                     | oout all onward travel                               |                     |                                      |                                    |                                                                                                                                                                                              |                                                         |                                                                                                     |        |          |                                                   |                                                              |  |
|--------------------------------------------------------------------------------------------|------------------------------------------------------|---------------------|--------------------------------------|------------------------------------|----------------------------------------------------------------------------------------------------------------------------------------------------------------------------------------------|---------------------------------------------------------|-----------------------------------------------------------------------------------------------------|--------|----------|---------------------------------------------------|--------------------------------------------------------------|--|
| Local Cycle Info                                                                           | National Cycle Info                                  | National Cycle Info |                                      | BusTimes                           |                                                                                                                                                                                              |                                                         | NextBuses mobi                                                                                      |        |          | PlusBus                                           |                                                              |  |
| www.suffolkonboard.com/c For more information about cycle routes.  National Rail Enquiries | Sustrans is the UK's leading sustainable tran        | nsport charity.     | See timetable displays at bus stops. | traveline<br>oublic transport info |                                                                                                                                                                                              | Find the bu<br>Search for a bus stop by<br>name & town. |                                                                                                     |        |          |                                                   | ith your train ticket. It gives<br>en town, on participating |  |
| Online                                                                                     | NRE App                                              | Social Me           | edia                                 | Al                                 | lert Me                                                                                                                                                                                      | Contact Centre                                          |                                                                                                     | Centre | PlusBike |                                                   | P\$                                                          |  |
| nationalrail.co.uk                                                                         | Free National Rail Enquiries app for iOS and Android |                     | ionalrailenq                         |                                    | You can sign up to Alert Me messages on the National Rail Enquiries website where you can receive train and platform notifications directly to your smart phone.  nationalrail.co.uk/alertme |                                                         | 03457 48 49 50  Calls cost no more than calls to geographic numbers (01 or 02) and may be recorded. |        |          | nationalrail.co.uk/plusbike For more information. |                                                              |  |