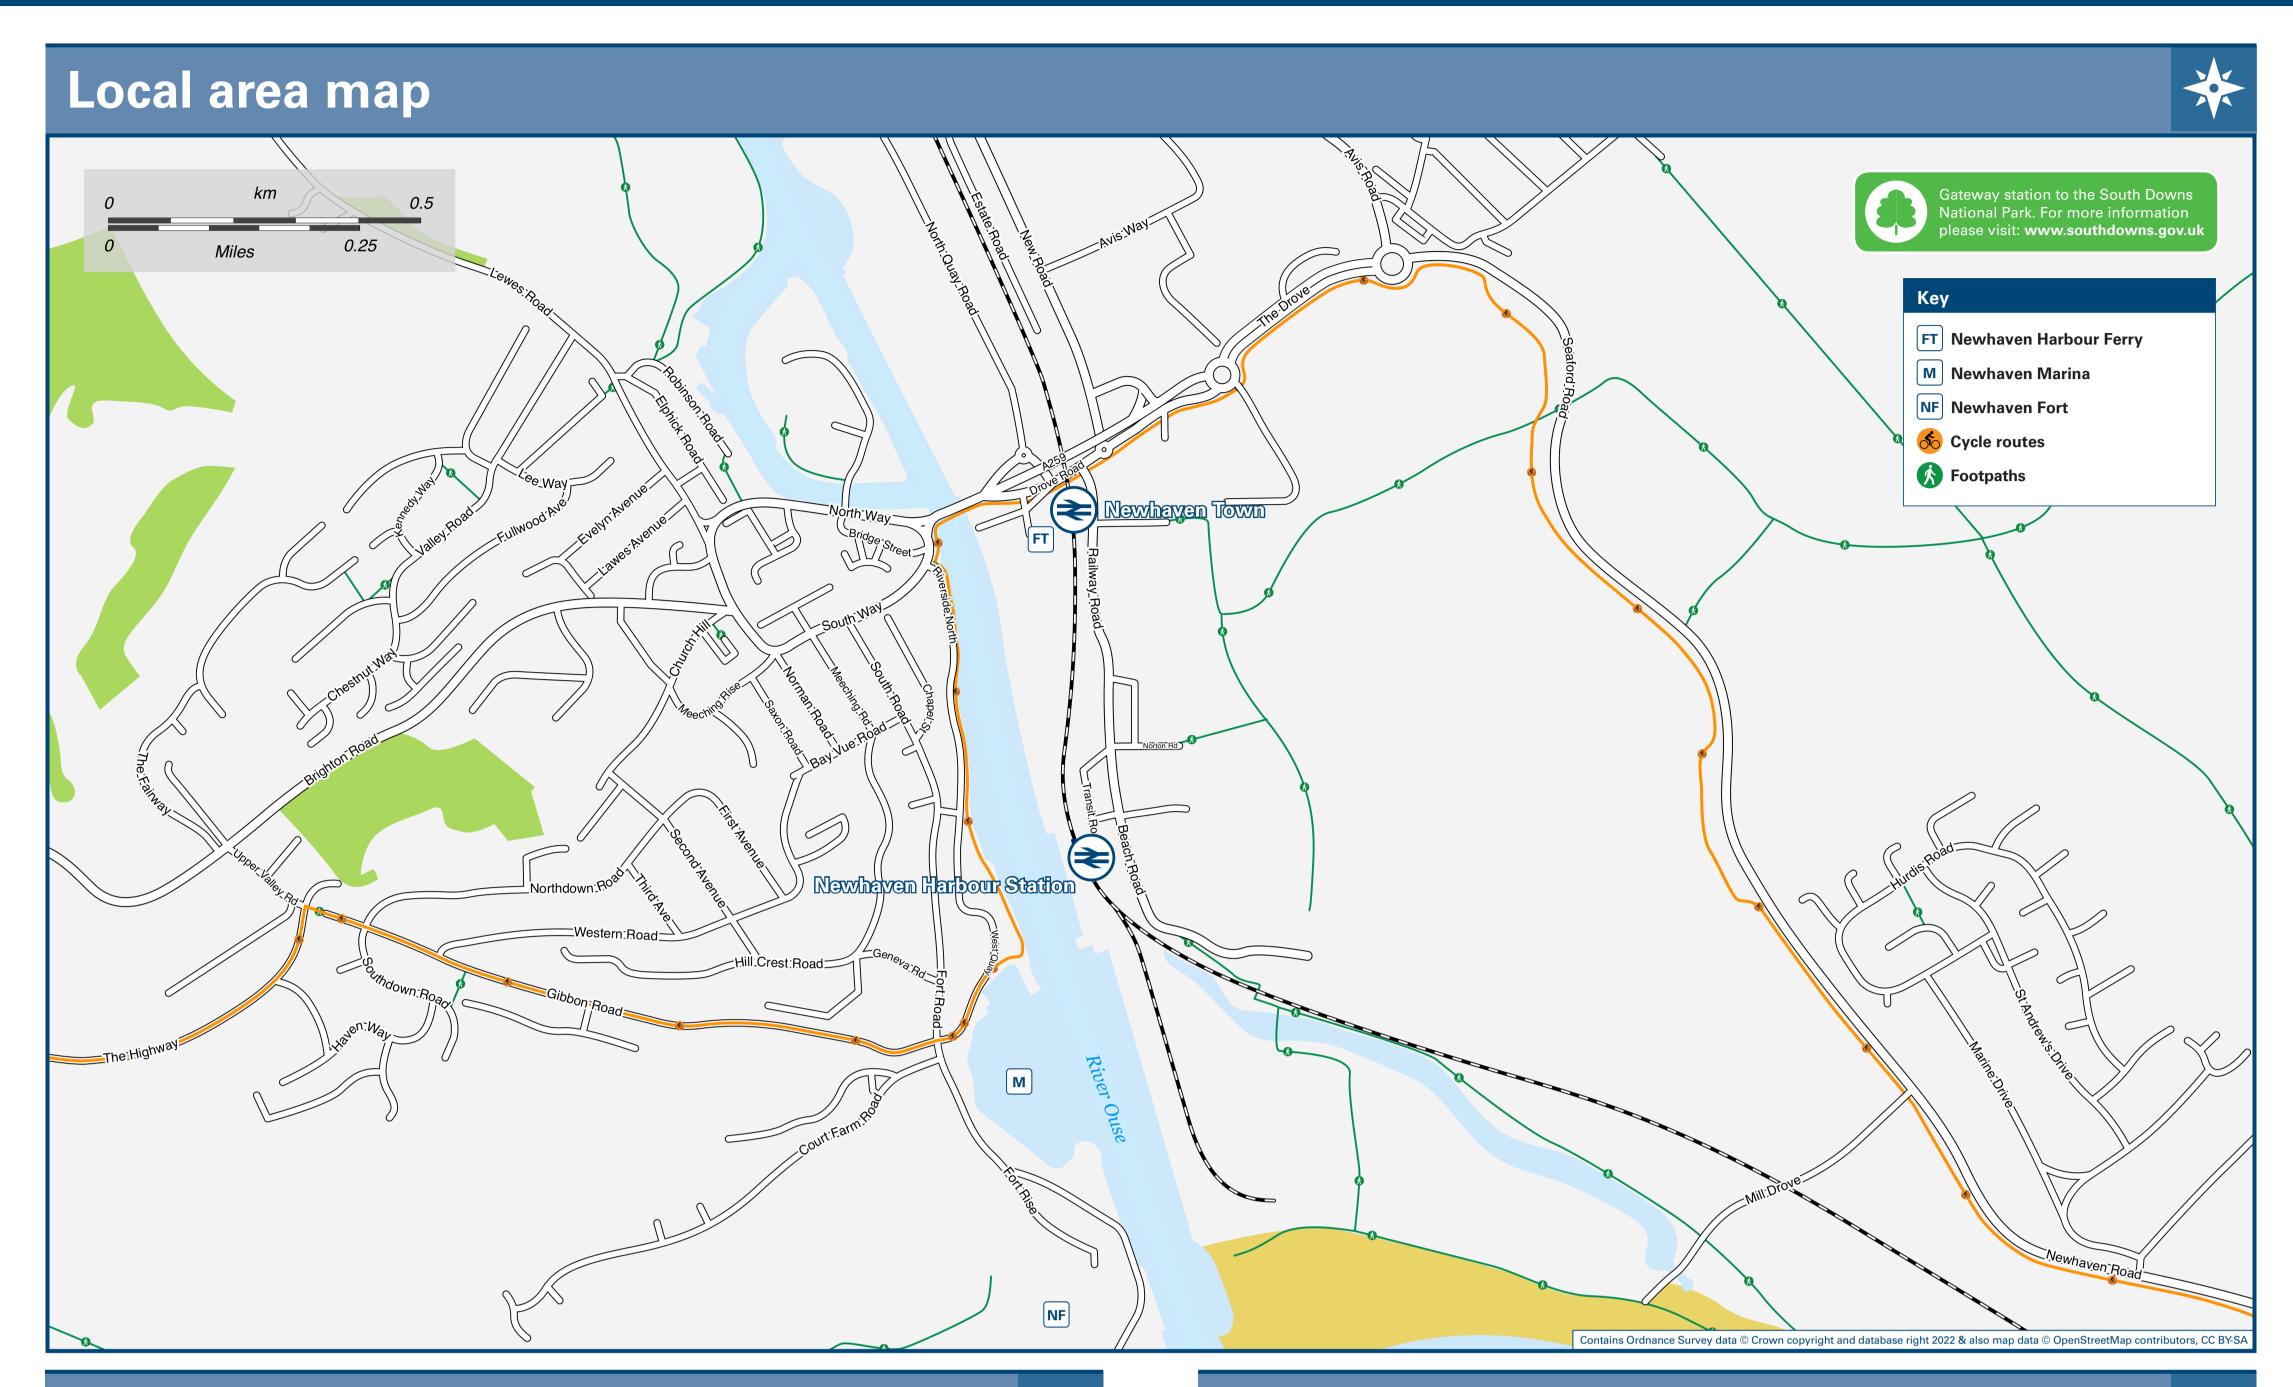

## Newhaven Harbour Station

## Onward Travel Information

THERE ARE NO REGULAR BUS SERVICES SERVING NEWHAVEN HARBOUR RAILWAY STATION.

For regular bus services please go to Newhaven Town Station, approximately 10 minutes walk from here or take the train.

Local taxis are available as listed below:

Information (Data correct at April 2023)

National Park South Downs National Park www.southdowns.gov.uk

Newhaven Harbour Station has no taxi rank or cab office. Advance booking is essential, please consider using the following local operators: (Inclusion of this number doesn't represent any endorsement of the taxi firm)