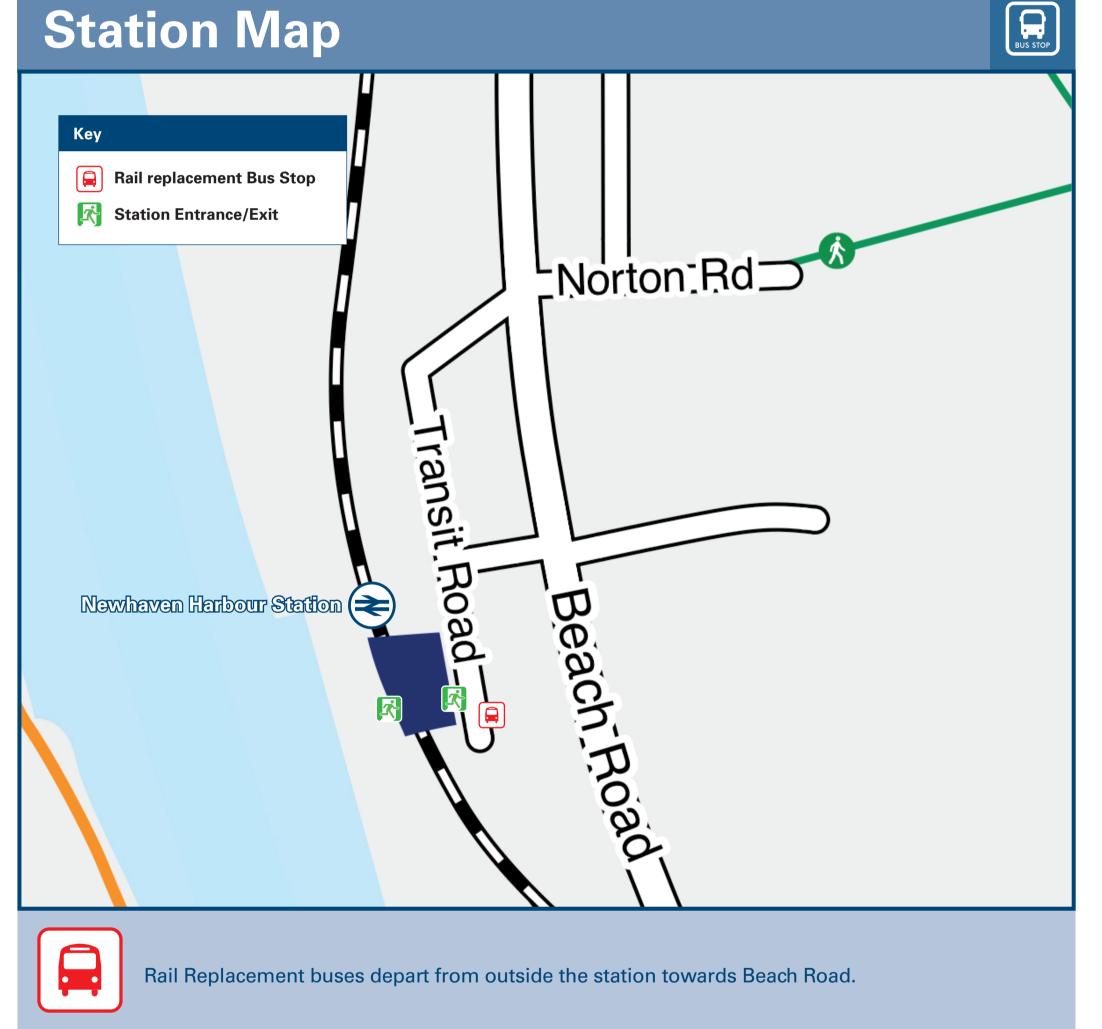

## Newhaven Harbour Station

## Onward Travel Information

THERE ARE NO REGULAR BUS SERVICES SERVING NEWHAVEN HARBOUR RAILWAY STATION.

For regular bus services please go to Newhaven Town Station, approximately 10 minutes walk from here or take the train.