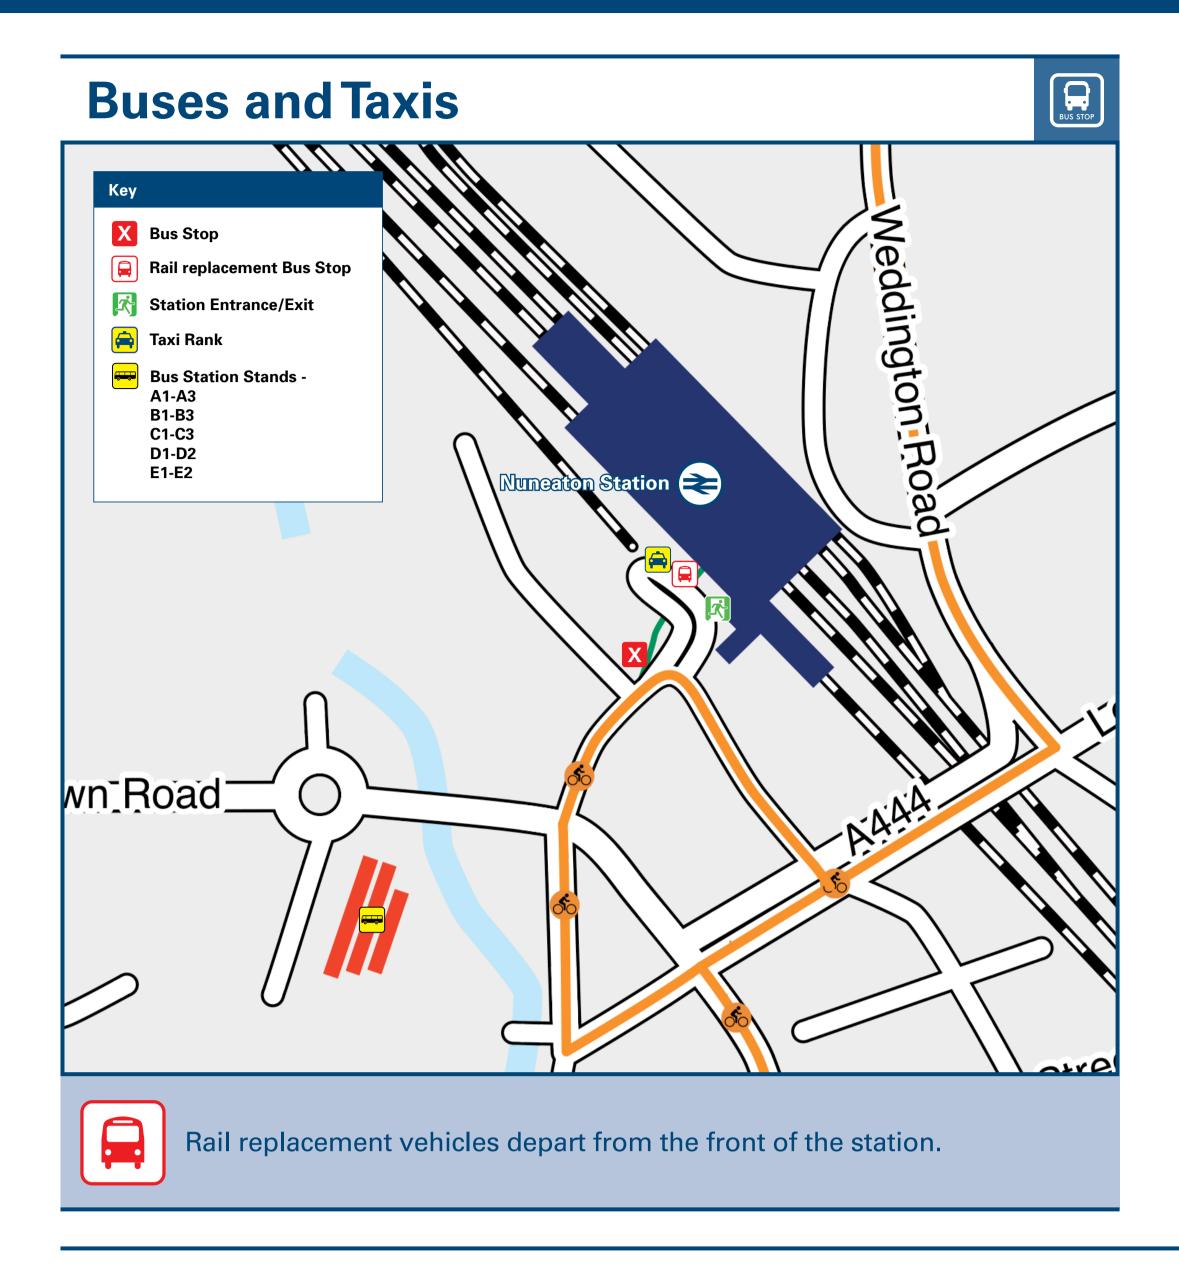

# Nuneaton Station

# Onward Travel Information





### Main destinations by bus (Data correct at August 2024)

**DESTINATION BUS ROUTES BUS STOP** 5B\*\* Bus Stn A2 **Ansley Village** Bus Stn A3 18, 19 **Ansley Common** 41 Bus Stn A3 Bus Stn B3 Ansty 74, 74A Bus Stn A3 41 48A, 65, 748+ Bus Stn A11 Atherstone Rail Stn 🛚 Bus Stn C3 766^ 1, 2 Bus Stn D11 **Attleborough (Nuneaton)** Bus Stn B11 73, 74, 74A Bus Stn B3 Bus Stn A3 41 **Baddesley Ensor** 748+ Bus Stn A1 766^ Bus Stn C3 Barwell 148, 158 Bus Stn C2 Bus Stn C3 20 56, 57 Bus Stn B11 Bedworth 3 78, 78A, 79 Bus Stn B3 Bus Stn B2 5B\*\* Bus Stn A2 Bermuda Park (Nuneaton) € **57** Bus Stn B1 78A, 79, 79A Bus Stn B3 Bermuda Village **57** Bus Stn B1 41 Bus Stn A3 **Birch Coppice** 748+ Bus Stn A1 Bus Stn C3 **Birchley Heath** 41 Bus Stn A3 Bramcote 74, 74A Bus Stn B3 Bus Stn B1 Bulking