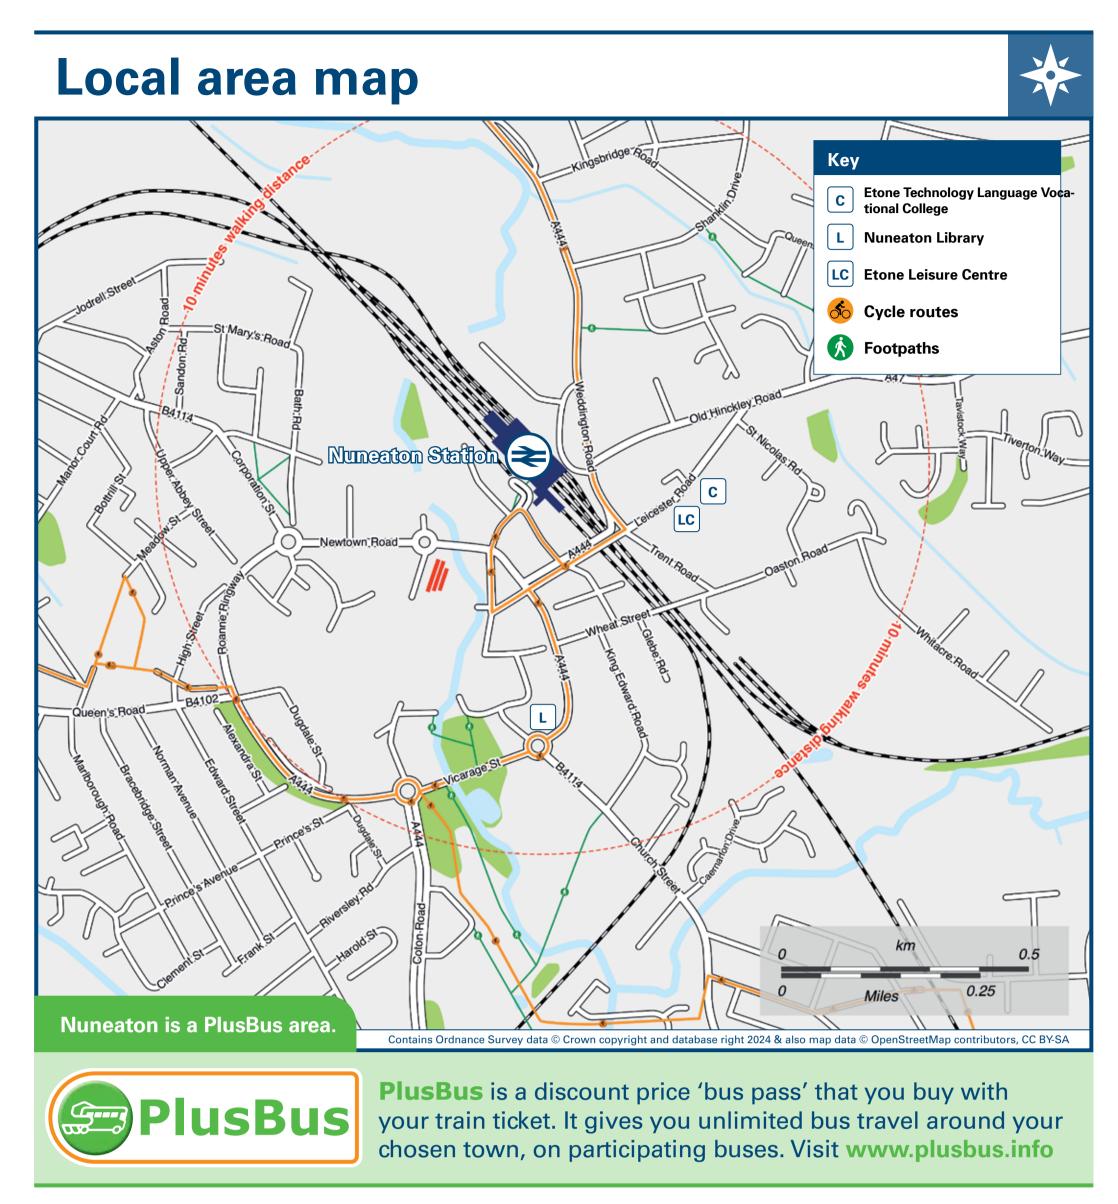

# Nuneaton Station

# Onward Travel Information





### Main destinations by bus (Data correct at August 2024)

**DESTINATION BUS ROUTES BUS STOP** 5B\*\* Bus Stn A2 **Ansley Village** Bus Stn A3 18, 19 **Ansley Common** 41 Bus Stn A3 Bus Stn B3 Ansty 74, 74A Bus Stn A3 41 48A, 65, 748+ Bus Stn A11 Atherstone Rail Stn 🛚 Bus Stn C3 766^ 1, 2 Bus Stn D11 **Attleborough (Nuneaton)** Bus Stn B11 73, 74, 74A Bus Stn B3 Bus Stn A3 41 **Baddesley Ensor** 748+ Bus Stn A1 766^ Bus Stn C3 Barwell 148, 158 Bus Stn C2 Bus Stn C3 20 56, 57 Bus Stn B11 Bedworth 3 78, 78A, 79 Bus Stn B3 Bus Stn B2 5B\*\* Bus Stn A2 Bermuda Park (Nuneaton) € **57** Bus Stn B1 78A, 79, 79A Bus Stn B3 Bermuda Village **57** Bus Stn B1 41 Bus Stn A3 **Birch Coppice** 748+ Bus Stn A1 Bus Stn C3 **Birchley Heath** 41 Bus Stn A3 Bramcote 74, 74A Bus Stn B3 Bus Stn B1 Bulkingto