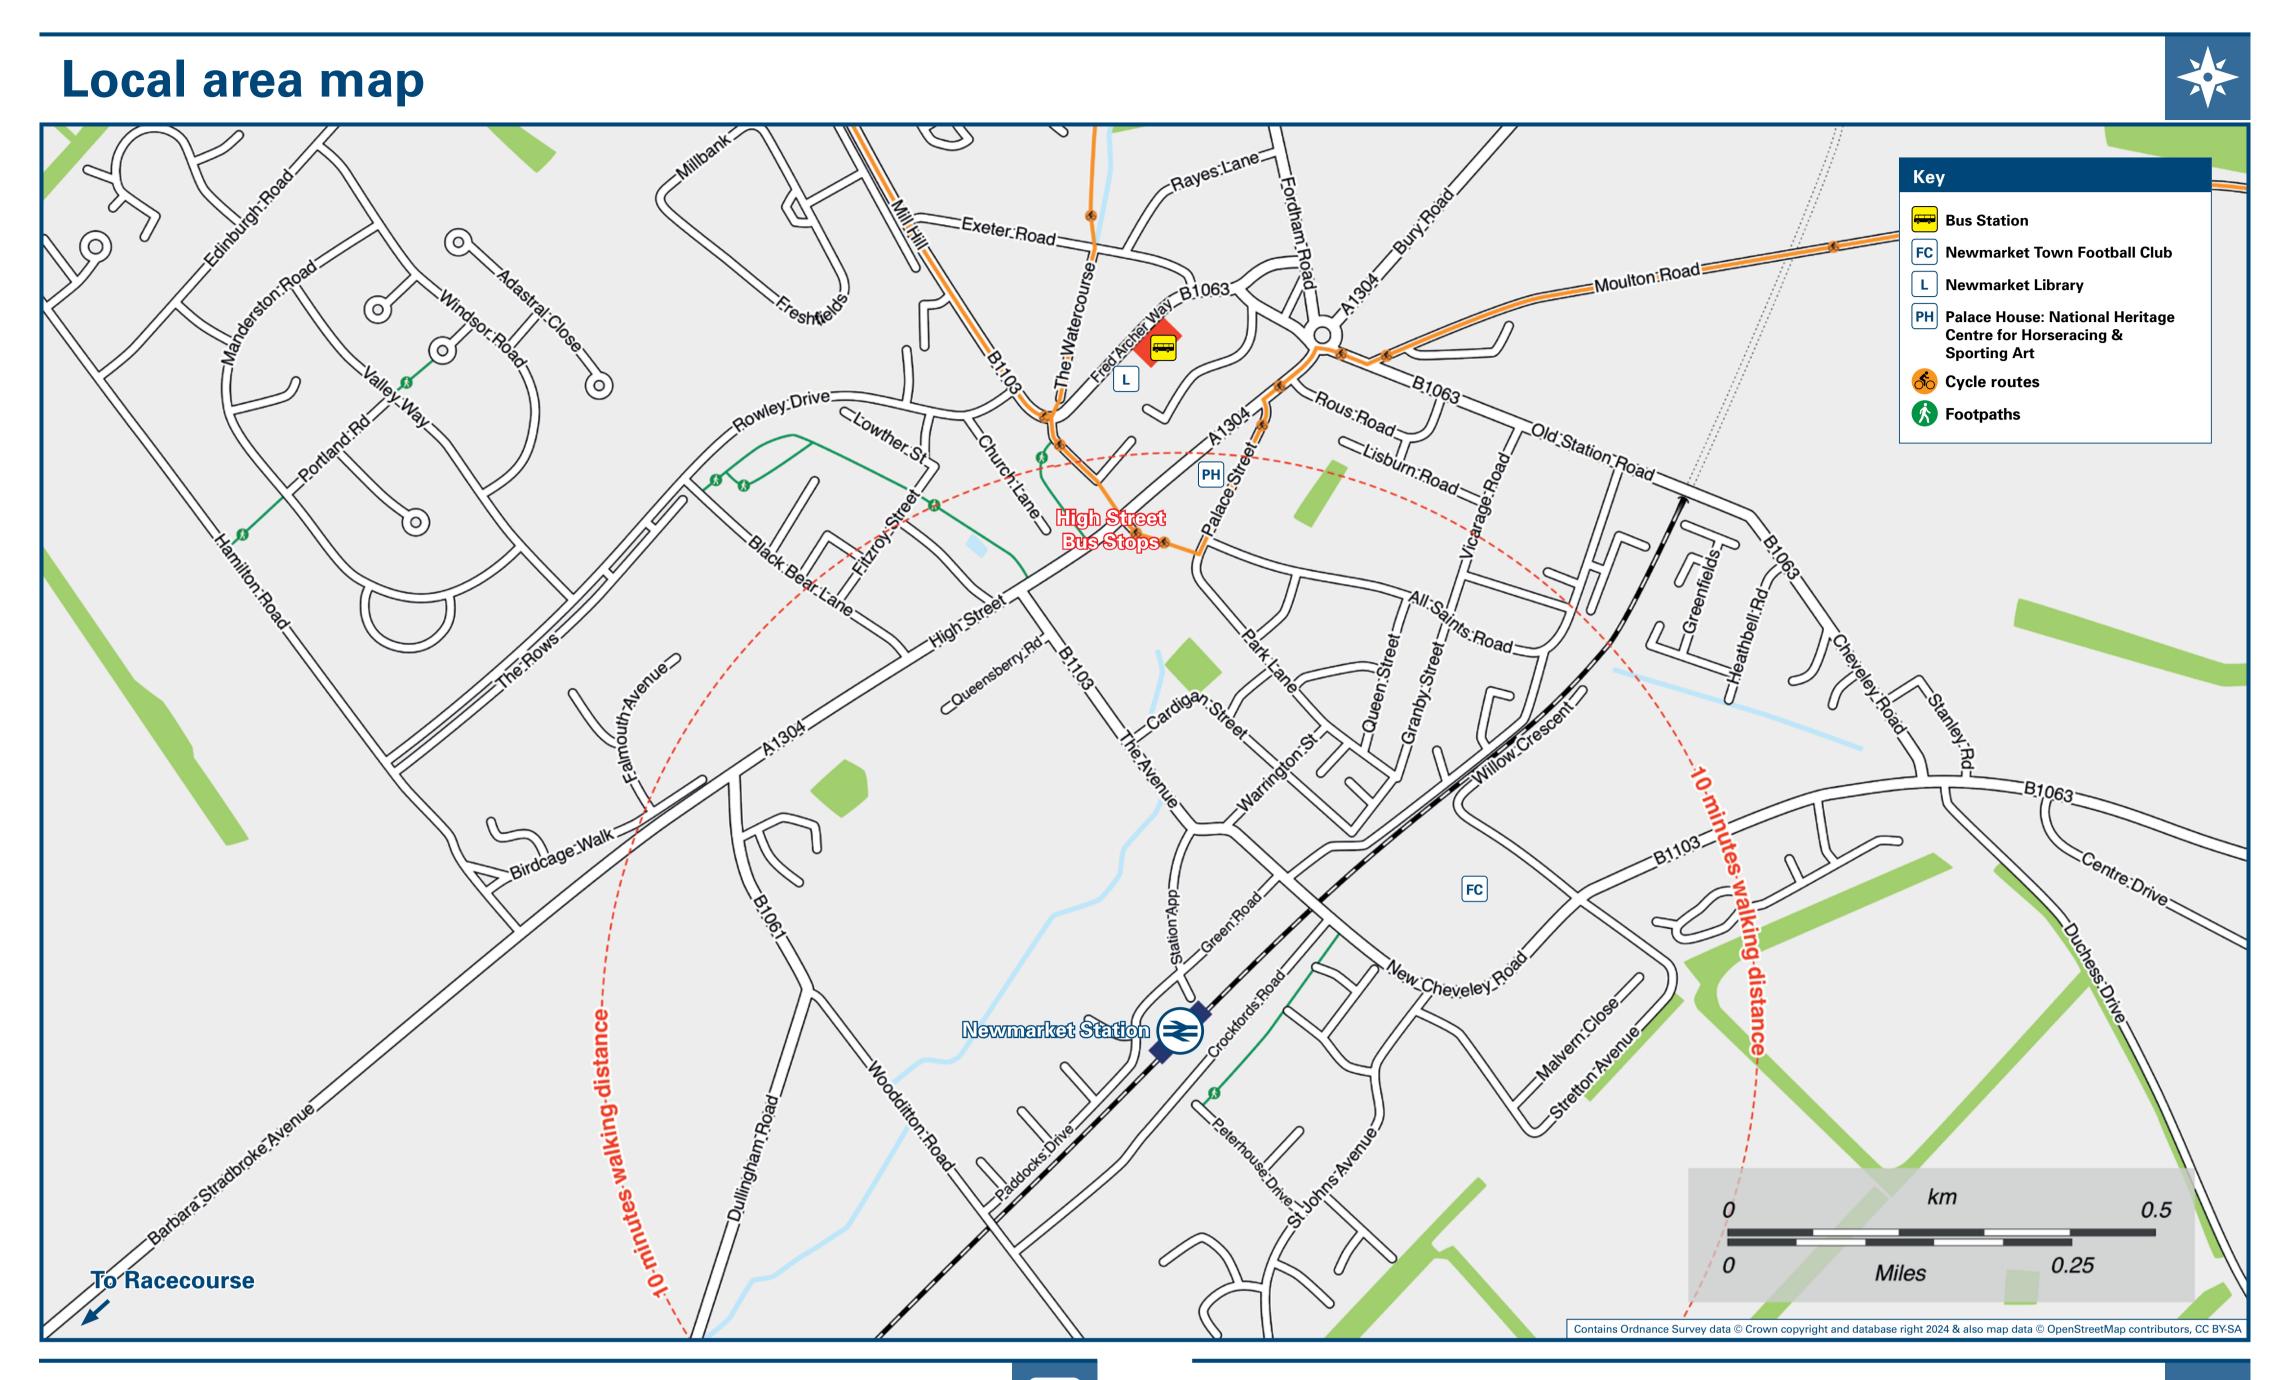

# Main destinations by bus (Data correct at September 2024)

| DESTINA    | ATION                                                                                                                                                                                                                                                            | BUS ROUTES                                             | BUS STOP                            |  |  |  |  |  |
|------------|------------------------------------------------------------------------------------------------------------------------------------------------------------------------------------------------------------------------------------------------------------------|--------------------------------------------------------|-------------------------------------|--|--|--|--|--|
| Bottisl    | ham                                                                                                                                                                                                                                                              | 12                                                     | High Street 1                       |  |  |  |  |  |
| Burwe      | ell en                                                                                                                                                                                                                       | 11                                                     | <b>Bus Station</b>                  |  |  |  |  |  |
| Camb       | wides Aimset (Con Ditton)                                                                                                                                                                                                                                        | 12                                                     | High Street 11  Bus Station         |  |  |  |  |  |
| Cambi      | ridge Airport (Fen Ditton)                                                                                                                                                                                                                                       | 11                                                     |                                     |  |  |  |  |  |
| Ely        |                                                                                                                                                                                                                                                                  | 112                                                    | <b>Bus Station</b>                  |  |  |  |  |  |
| Exning     | g                                                                                                                                                                                                                                                                | 11                                                     | <b>Bus Station</b>                  |  |  |  |  |  |
| Fordha     | am                                                                                                                                                                                                                                                               | 112                                                    | <b>Bus Station</b>                  |  |  |  |  |  |
| Kenne      | ett Village                                                                                                                                                                                                                                                      | 16                                                     | <b>Bus Station</b>                  |  |  |  |  |  |
| Lode       |                                                                                                                                                                                                                                                                  | 11                                                     | <b>Bus Station</b>                  |  |  |  |  |  |
| Milder     | nhall                                                                                                                                                                                                                                                            | 16                                                     | <b>Bus Station</b>                  |  |  |  |  |  |
| Newm       | narket (Bus Station)                                                                                                                                                                                                                                             | Station (see L                                         | s walk from this<br>.ocal area map) |  |  |  |  |  |
|            | narket (High Street,<br>e Horse Racing Museum)                                                                                                                                                                                                                   | 10 minutes walk from this Station (see Local area map) |                                     |  |  |  |  |  |
| Newm       | narket (July Racecourse)                                                                                                                                                                                                                                         | "Shuttle Bus"<br>(Race Days Only)                      | A                                   |  |  |  |  |  |
| Newm       | narket (Studlands Park)                                                                                                                                                                                                                                          | 11                                                     | <b>Bus Station</b>                  |  |  |  |  |  |
| Red Lo     | odge                                                                                                                                                                                                                                                             | 16                                                     | <b>Bus Station</b>                  |  |  |  |  |  |
| Sohan      | n                                                                                                                                                                                                                                                                | 112                                                    | <b>Bus Station</b>                  |  |  |  |  |  |
| Stuntr     | ney                                                                                                                                                                                                                                                              | 112                                                    | <b>Bus Station</b>                  |  |  |  |  |  |
| Swaffl     | ham Bulbeck (and Swaffham Prior)                                                                                                                                                                                                                                 | 11                                                     | <b>Bus Station</b>                  |  |  |  |  |  |
| Worlington |                                                                                                                                                                                                                                                                  | 16                                                     | <b>Bus Station</b>                  |  |  |  |  |  |
|            | All bus services on this poster operate Mondays to Saturdays. For times see bus stop timetables or contact Traveline.                                                                                                                                            |                                                        |                                     |  |  |  |  |  |
| Notes      | From bus stop (A) Connecting Communities services operate - for bus services towards Thurston, or Kentford, Moulton, Higham and Brandon. Journeys must be booked in advance. Call 01638 664 304 for booking and further information. www.thevoluntarynetwork.org |                                                        |                                     |  |  |  |  |  |