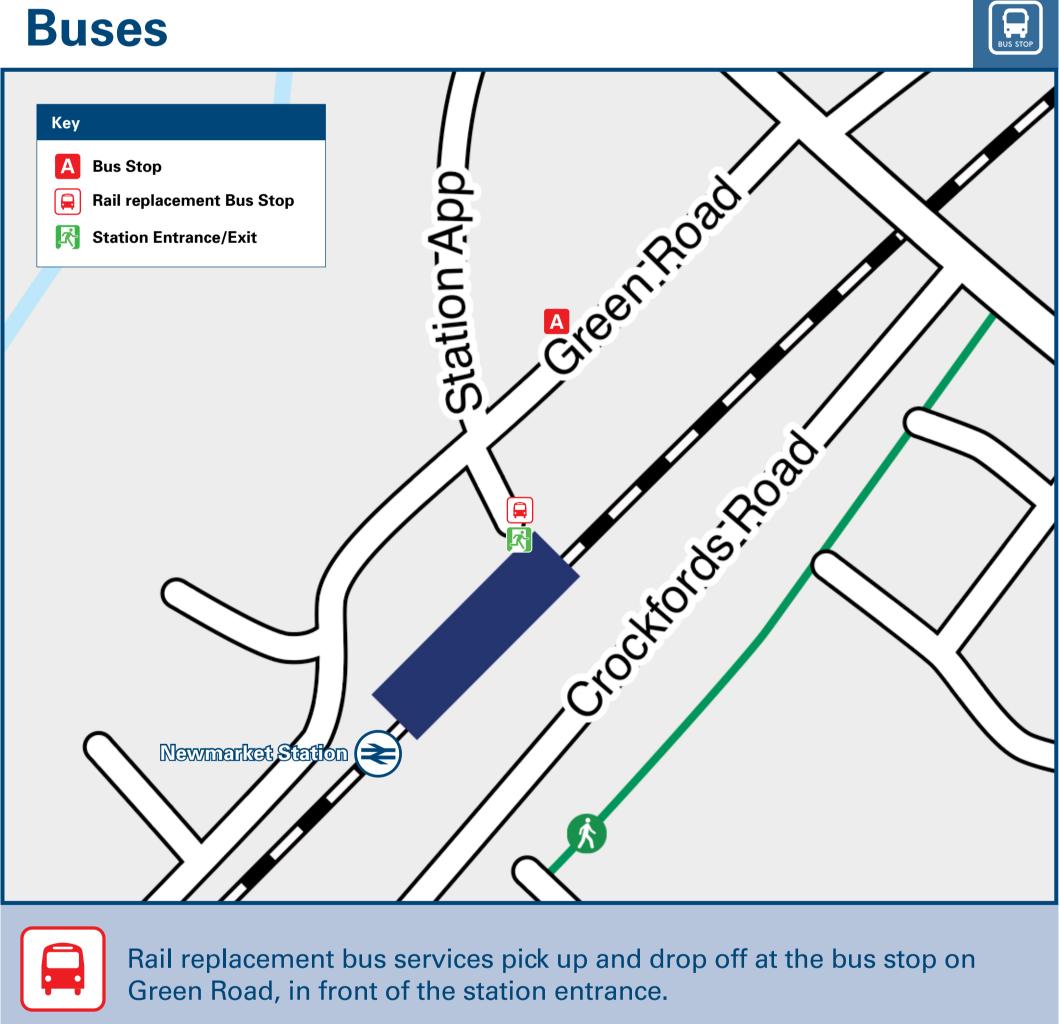

# Main destinations by bus (Data correct at September 2024)

| DESTINA    | ATION                                                                                                                                                                                                                                                            | BUS ROUTES                                             | BUS STOP                            |  |  |  |  |  |
|------------|------------------------------------------------------------------------------------------------------------------------------------------------------------------------------------------------------------------------------------------------------------------|--------------------------------------------------------|-------------------------------------|--|--|--|--|--|
| Bottisl    | ham                                                                                                                                                                                                                                                              | 12                                                     | High Street 1                       |  |  |  |  |  |
| Burwe      | ell en                                                                                                                                                                                                                       | 11                                                     | <b>Bus Station</b>                  |  |  |  |  |  |
| Camb       | wides Aimset (Con Ditton)                                                                                                                                                                                                                                        | 12                                                     | High Street 11  Bus Station         |  |  |  |  |  |
| Cambi      | ridge Airport (Fen Ditton)                                                                                                                                                                                                                                       | 11                                                     |                                     |  |  |  |  |  |
| Ely        |                                                                                                                                                                                                                                                                  | 112                                                    | <b>Bus Station</b>                  |  |  |  |  |  |
| Exning     | g                                                                                                                                                                                                                                                                | 11                                                     | <b>Bus Station</b>                  |  |  |  |  |  |
| Fordha     | am                                                                                                                                                                                                                                                               | 112                                                    | <b>Bus Station</b>                  |  |  |  |  |  |
| Kenne      | ett Village                                                                                                                                                                                                                                                      | 16                                                     | <b>Bus Station</b>                  |  |  |  |  |  |
| Lode       |                                                                                                                                                                                                                                                                  | 11                                                     | <b>Bus Station</b>                  |  |  |  |  |  |
| Milder     | nhall                                                                                                                                                                                                                                                            | 16                                                     | <b>Bus Station</b>                  |  |  |  |  |  |
| Newm       | narket (Bus Station)                                                                                                                                                                                                                                             | Station (see L                                         | s walk from this<br>.ocal area map) |  |  |  |  |  |
|            | narket (High Street,<br>e Horse Racing Museum)                                                                                                                                                                                                                   | 10 minutes walk from this Station (see Local area map) |                                     |  |  |  |  |  |
| Newm       | narket (July Racecourse)                                                                                                                                                                                                                                         | "Shuttle Bus"<br>(Race Days Only)                      | A                                   |  |  |  |  |  |
| Newm       | narket (Studlands Park)                                                                                                                                                                                                                                          | 11                                                     | <b>Bus Station</b>                  |  |  |  |  |  |
| Red Lo     | odge                                                                                                                                                                                                                                                             | 16                                                     | <b>Bus Station</b>                  |  |  |  |  |  |
| Sohan      | n                                                                                                                                                                                                                                                                | 112                                                    | <b>Bus Station</b>                  |  |  |  |  |  |
| Stuntr     | ney                                                                                                                                                                                                                                                              | 112                                                    | <b>Bus Station</b>                  |  |  |  |  |  |
| Swaffl     | ham Bulbeck (and Swaffham Prior)                                                                                                                                                                                                                                 | 11                                                     | <b>Bus Station</b>                  |  |  |  |  |  |
| Worlington |                                                                                                                                                                                                                                                                  | 16                                                     | <b>Bus Station</b>                  |  |  |  |  |  |
|            | All bus services on this poster operate Mondays to Saturdays. For times see bus stop timetables or contact Traveline.                                                                                                                                            |                                                        |                                     |  |  |  |  |  |
| Notes      | From bus stop (A) Connecting Communities services operate - for bus services towards Thurston, or Kentford, Moulton, Higham and Brandon. Journeys must be booked in advance. Call 01638 664 304 for booking and further information. www.thevoluntarynetwork.org |                                                        |                                     |  |  |  |  |  |