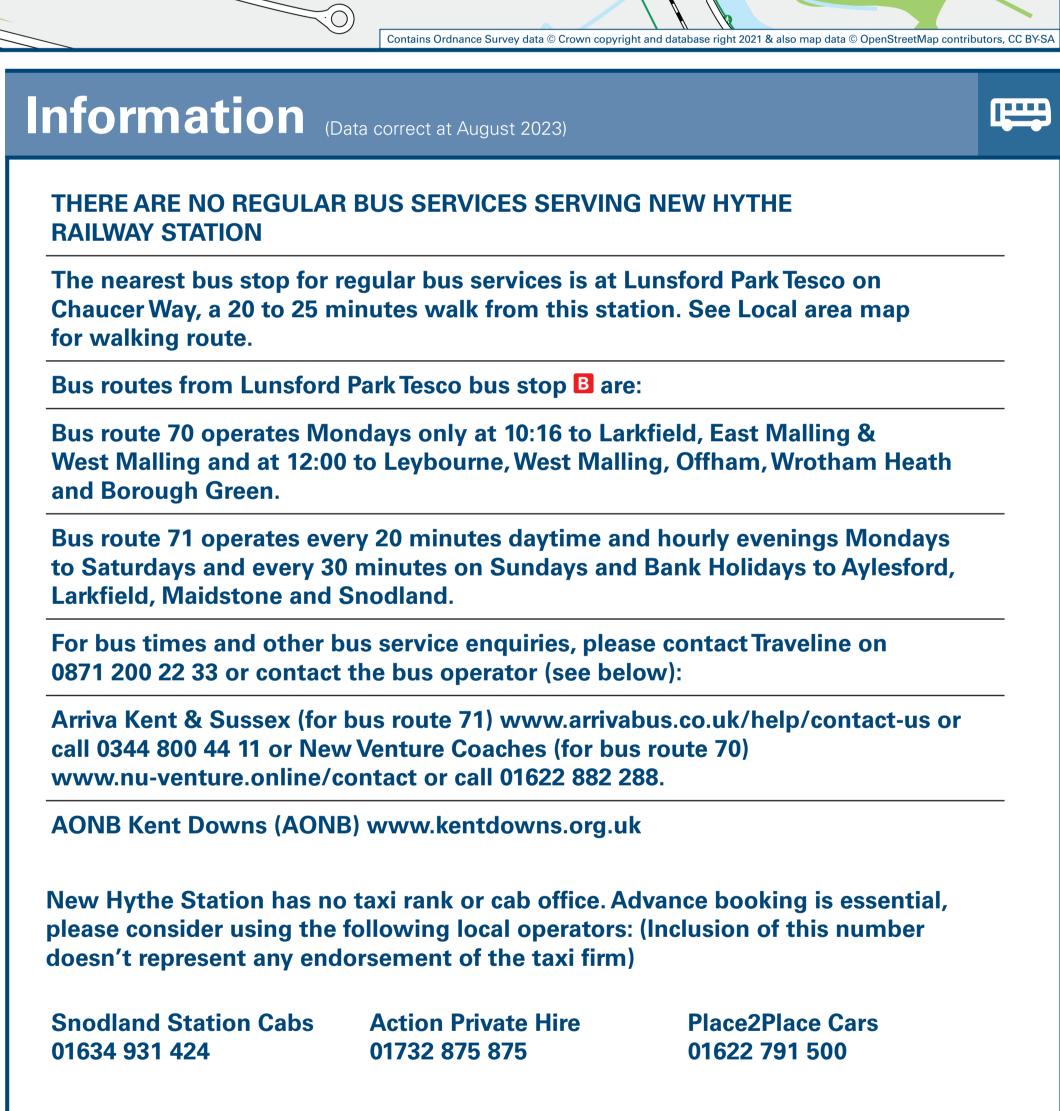

## Onward Travel Information

| Further information                                   | n about al | onward travel                                                               |                                               |                                                                                                                                           |                                                                                                                                                                                              |                                                                                       |                                                                                                     |           |                                                                                                                                                        |                       |
|-------------------------------------------------------|------------|-----------------------------------------------------------------------------|-----------------------------------------------|-------------------------------------------------------------------------------------------------------------------------------------------|----------------------------------------------------------------------------------------------------------------------------------------------------------------------------------------------|---------------------------------------------------------------------------------------|-----------------------------------------------------------------------------------------------------|-----------|--------------------------------------------------------------------------------------------------------------------------------------------------------|-----------------------|
| Local Cycle Info                                      |            | National Cycle Info                                                         |                                               | Bus Times                                                                                                                                 |                                                                                                                                                                                              | NextBuses mobi                                                                        |                                                                                                     | Plus      | PlusBus                                                                                                                                                |                       |
| tmbc.gov.uk  For more information about cycle routes. |            | sustrans.org.uk Sustrans is the UK's leading sustainable transport charity. |                                               | See timetable displays at bus stops.  www.traveline.info 0871 200 22 33 calls cost 12p per minute plus your phone company's access charge |                                                                                                                                                                                              | Search for a bus stop by entering a postcode, street & town or a stop name & town.  A |                                                                                                     | A discoun | lusbus.info iscount price 'bus pass' that you buy with your train ticket. It gives unlimited bus travel around your chosen town, on participating ses. |                       |
| National Rail Enqui                                   | iries      |                                                                             |                                               |                                                                                                                                           |                                                                                                                                                                                              |                                                                                       |                                                                                                     |           |                                                                                                                                                        |                       |
| Online                                                | NRE        | Арр                                                                         | Social Media                                  |                                                                                                                                           | Alert Me                                                                                                                                                                                     |                                                                                       | Contact Centre                                                                                      |           | PlusBike                                                                                                                                               | P<br>plus <b>bike</b> |
| nationalrail.co.uk                                    |            | lational Rail Enquiries app<br>S and Android                                | facebook.com/nationalrailenq @nationalrailenq |                                                                                                                                           | You can sign up to Alert Me messages on the National Rail Enquiries website where you can receive train and platform notifications directly to your smart phone.  nationalrail.co.uk/alertme |                                                                                       | O3457 48 49 50  Calls cost no more than calls to geographic numbers (01 or 02) and may be recorded. |           | nationalrail.co.uk/plusbike For more information.                                                                                                      |                       |