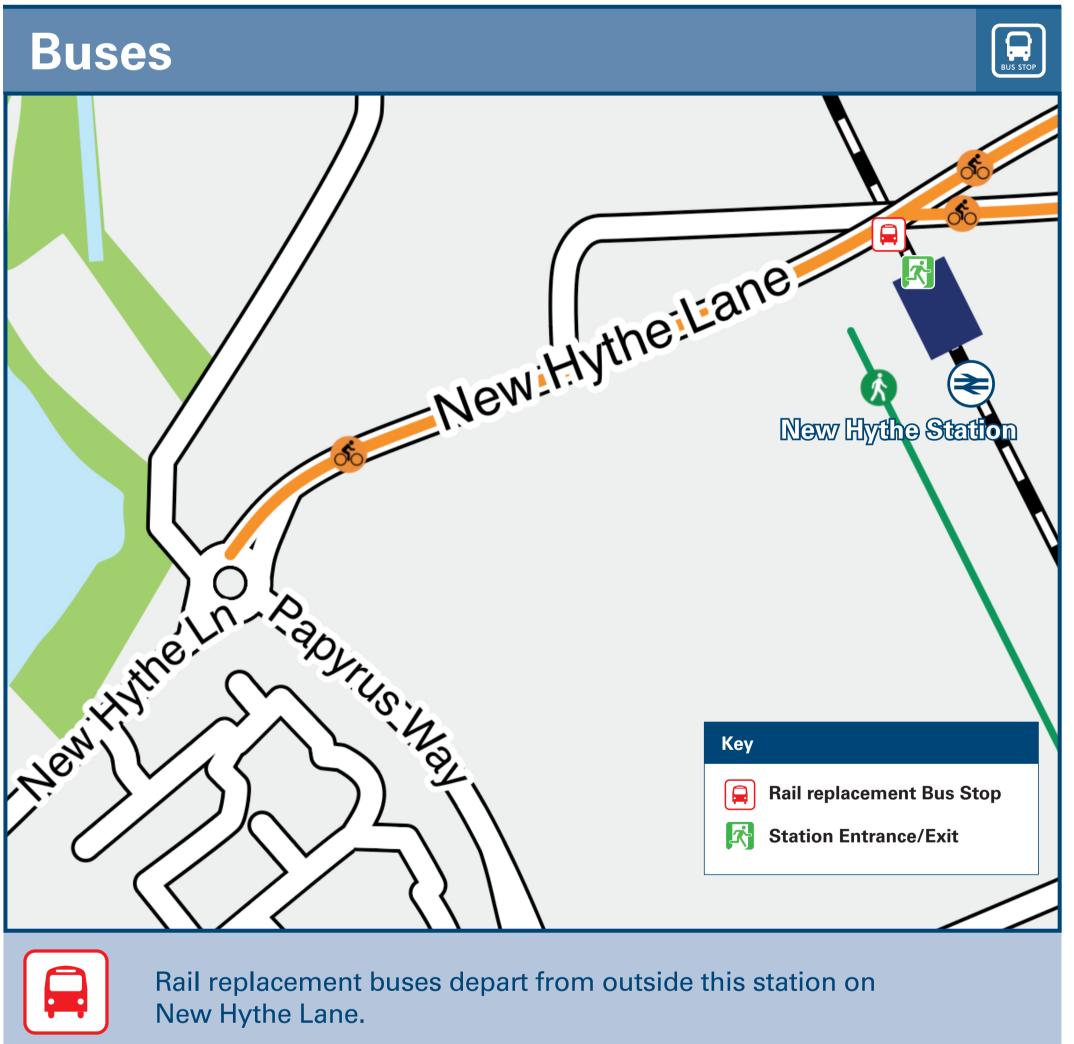

## Onward Travel Information

| Further information                                   | n about al | onward travel                                                               |                                               |                                                                                                                                           |                                                                                                                                                                                              |                                                                                       |                                                                                                     |           |                                                                                                                                                        |                       |
|-------------------------------------------------------|------------|-----------------------------------------------------------------------------|-----------------------------------------------|-------------------------------------------------------------------------------------------------------------------------------------------|----------------------------------------------------------------------------------------------------------------------------------------------------------------------------------------------|---------------------------------------------------------------------------------------|-----------------------------------------------------------------------------------------------------|-----------|--------------------------------------------------------------------------------------------------------------------------------------------------------|-----------------------|
| Local Cycle Info                                      |            | National Cycle Info                                                         |                                               | Bus Times                                                                                                                                 |                                                                                                                                                                                              | NextBuses mobi                                                                        |                                                                                                     | Plus      | PlusBus                                                                                                                                                |                       |
| tmbc.gov.uk  For more information about cycle routes. |            | sustrans.org.uk Sustrans is the UK's leading sustainable transport charity. |                                               | See timetable displays at bus stops.  www.traveline.info 0871 200 22 33 calls cost 12p per minute plus your phone company's access charge |                                                                                                                                                                                              | Search for a bus stop by entering a postcode, street & town or a stop name & town.  A |                                                                                                     | A discoun | lusbus.info iscount price 'bus pass' that you buy with your train ticket. It gives unlimited bus travel around your chosen town, on participating ses. |                       |
| National Rail Enqui                                   | iries      |                                                                             |                                               |                                                                                                                                           |                                                                                                                                                                                              |                                                                                       |                                                                                                     |           |                                                                                                                                                        |                       |
| Online                                                | NRE        | Арр                                                                         | Social Media                                  |                                                                                                                                           | Alert Me                                                                                                                                                                                     |                                                                                       | Contact Centre                                                                                      |           | PlusBike                                                                                                                                               | P<br>plus <b>bike</b> |
| nationalrail.co.uk                                    |            | lational Rail Enquiries app<br>S and Android                                | facebook.com/nationalrailenq @nationalrailenq |                                                                                                                                           | You can sign up to Alert Me messages on the National Rail Enquiries website where you can receive train and platform notifications directly to your smart phone.  nationalrail.co.uk/alertme |                                                                                       | O3457 48 49 50  Calls cost no more than calls to geographic numbers (01 or 02) and may be recorded. |           | nationalrail.co.uk/plusbike For more information.                                                                                                      |                       |