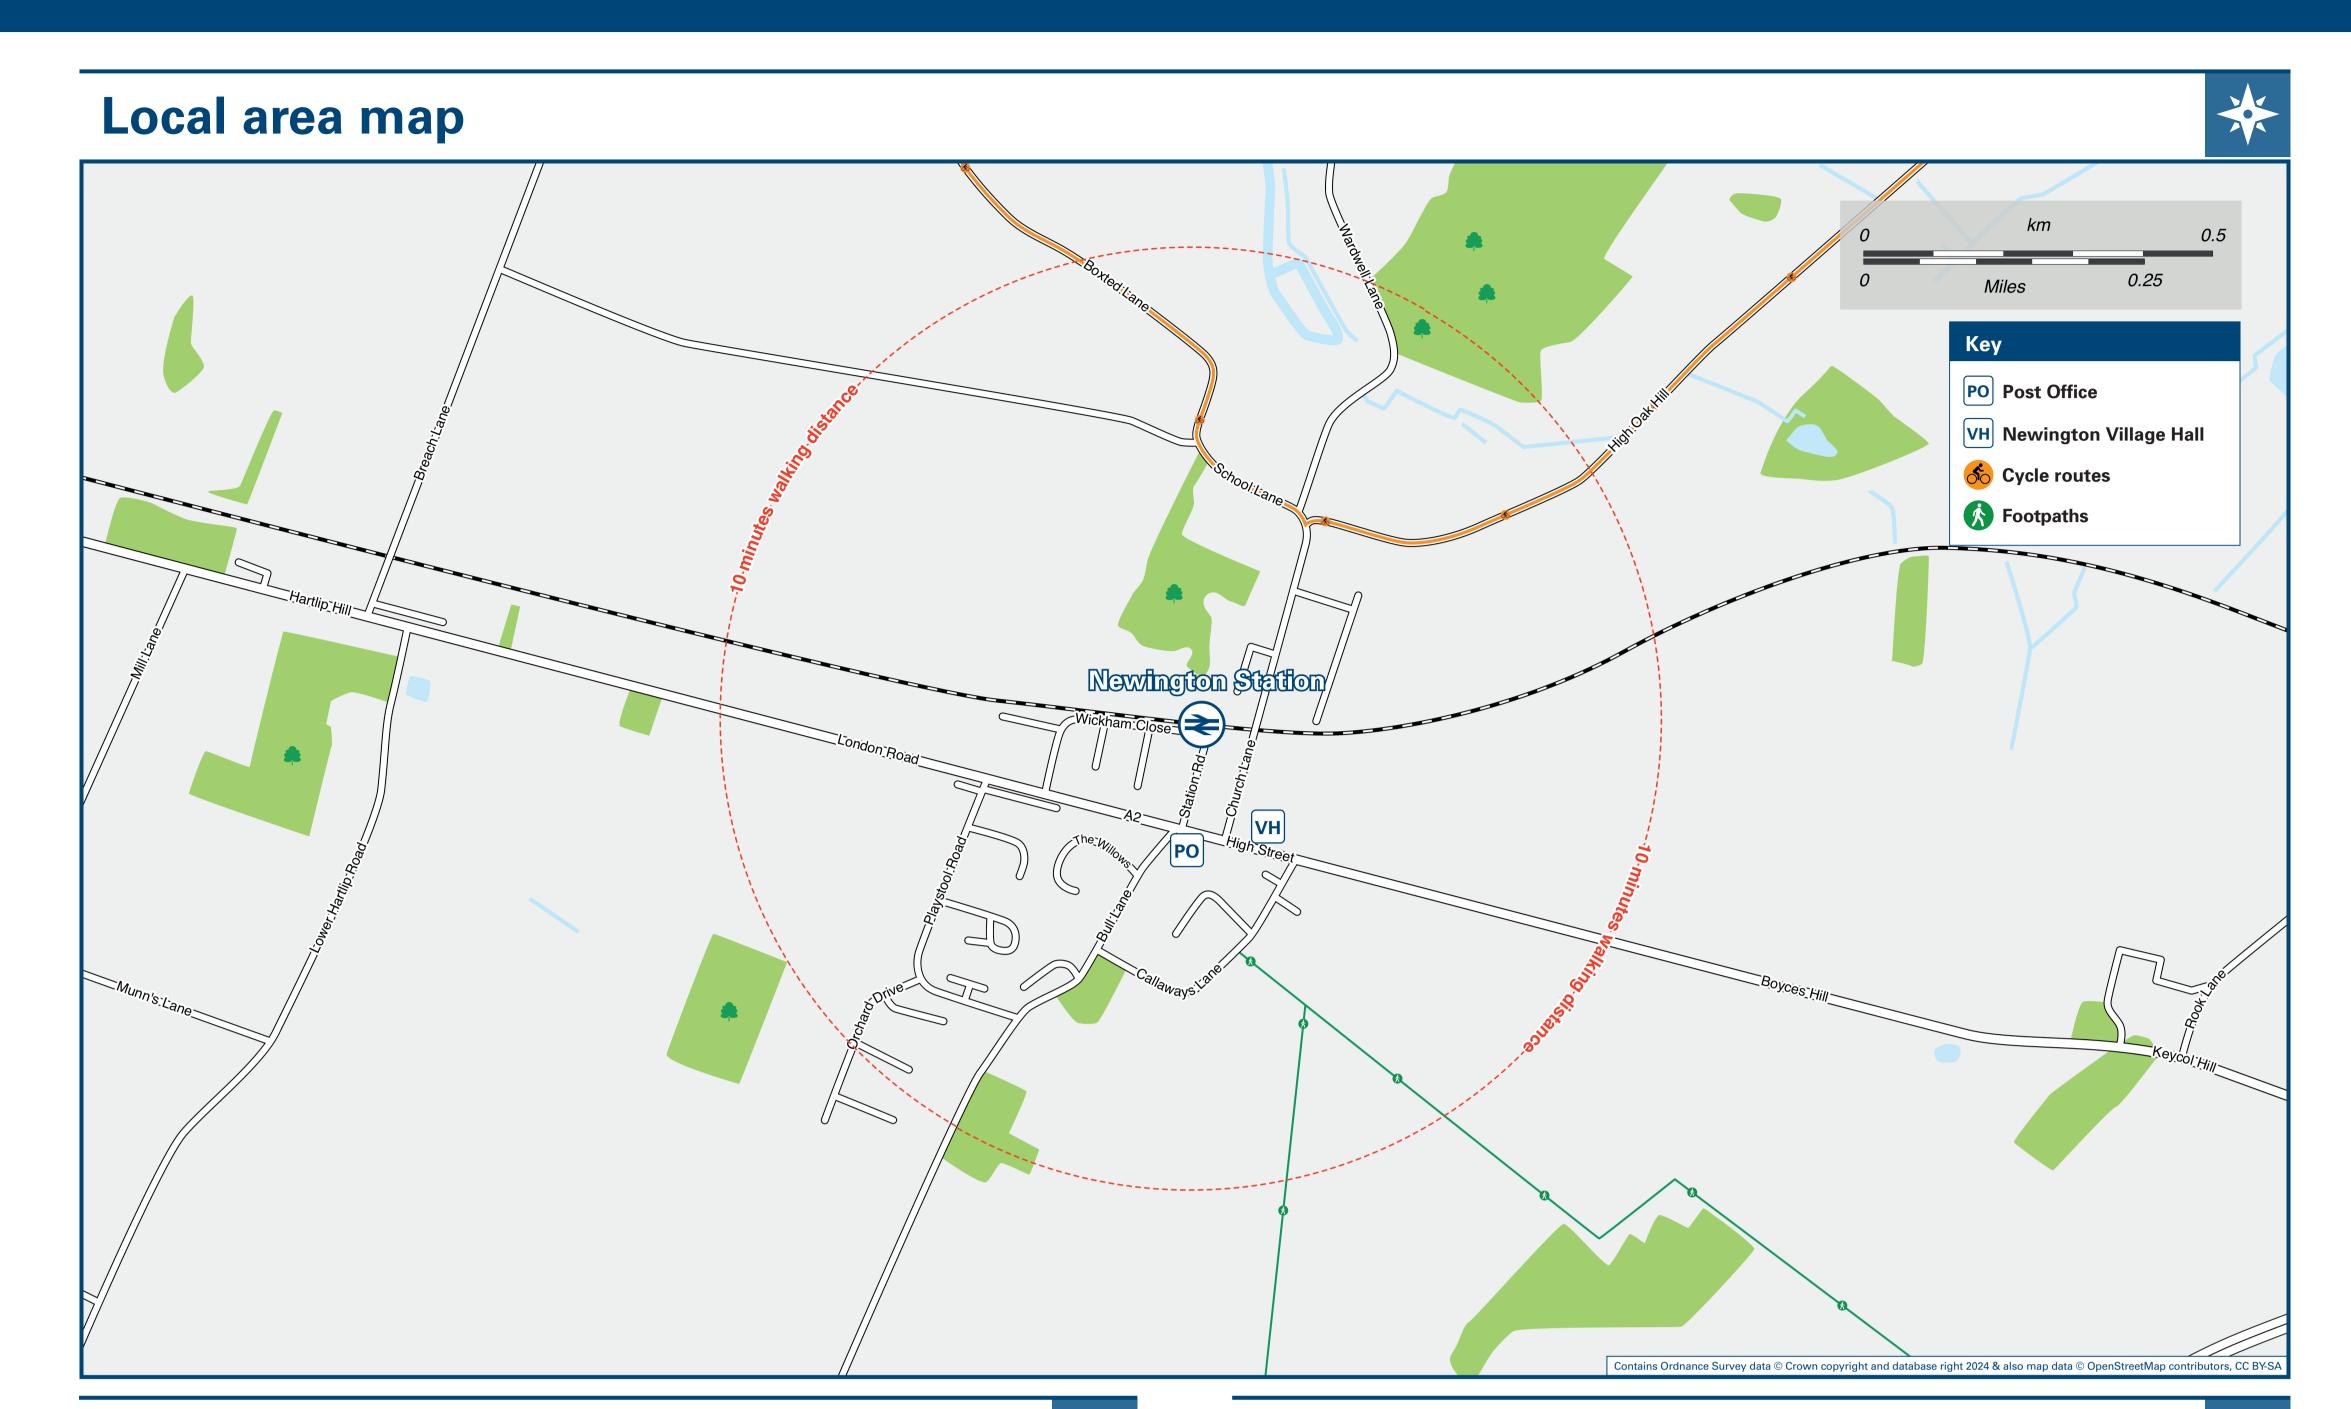

### Main destinations by bus (Data correct at July 2024)

**DESTINATION BUS ROUTES BUS STOP Brompton (King Charles Hotel)** 326, 327 **Chalkwell (The King's Head)** 326, 327 326, 327 В Chatham (Waterfront Bus Station) # € Gillingham (Britton Farm Mall) ## 326, 327 Gillingham (Medway Maritime Hospital) 326, 327 В Gillingham (Medway Park War Memorial) 326, 327 **Key Street (Pearce and Batt Garage)** 326, 327 **Lower Halstow (The Green)** 327 **Lower Rainham (The Angel)** В 327 Otterham Quay (Three Sisters Pub) 327 В Rainham (Railway Station) € 327 Rainham (Tesco, London Road) Rainham (The Cricketers, High Street) ### @ 326, 327 326, 327 Sittingbourne (Bus Hub, for Station) € **Upchurch (Church)** 327 В Bus routes 326 and 327 operate Mondays to Saturdays. No Sunday or Bank Holiday services. For bus times and further information contact Chalkwell Coach Hire (for bus routes 326 & 327) www.chalkwell. co.uk/contact or call 01795 423 982 or contact Traveline on 0871 200 22 33. Direct trains operate to this destination from this station. Notes # It's a 8 minutes walk from Chatham Waterfront Bus Station to Chatham Railway Station. There are frequent buses that also operate.

## It's a 6 minutes walk from Britton Farm Mall to Gillingham Station, via Jeffery Street.

### It's a 7 minutes walk from Rainham The Cricketers Public House on the High Street to Rainham Station, via

**Kent Cabs 07920 113 860** 

| Further information                                    | on about all onward travel                                     |                                                         |                                                                                                            |                                                           |                                                                                       |                                                   |                                                                                                                                                                  |  |
|--------------------------------------------------------|----------------------------------------------------------------|---------------------------------------------------------|------------------------------------------------------------------------------------------------------------|-----------------------------------------------------------|---------------------------------------------------------------------------------------|---------------------------------------------------|------------------------------------------------------------------------------------------------------------------------------------------------------------------|--|
| Local Cycle Info National Cycle I                      |                                                                | <b>Bus Times</b>                                        |                                                                                                            | <b>NextBuses</b> .mobi                                    | App Store P                                                                           | usBus                                             | PlusBus                                                                                                                                                          |  |
| swale.gov.uk  For more information about cycle routes. | sustrans.org.uk Sustrans is the UK's leading sustainable trans | See timetable displays at bus stops.  trave public tran | displays at bus www.traveline.info                                                                         |                                                           | Search for a bus stop by entering a postcode, street & town or a stop name & town.  A |                                                   | plusbus.info A discount price 'bus pass' that you buy with your train ticket. It gives you unlimited bus travel around your chosen town, on participating buses. |  |
| National Rail Enqu                                     | uiries                                                         |                                                         |                                                                                                            |                                                           |                                                                                       |                                                   |                                                                                                                                                                  |  |
| Online                                                 | NRE App                                                        | Social Media                                            | ia Alert Me                                                                                                |                                                           | t Centre                                                                              | PlusBike                                          | P & plus <b>bike</b>                                                                                                                                             |  |
| nationalrail.co.uk                                     | Free National Rail Enquiries app for iOS and Android           | facebook.com/nationalrailenq @nationalraileng           | You can sign up to Alert Me mess<br>Rail Enquiries website where you<br>platform notifications directly to | can receive train and vour smart phone.  Calls cost no mo | 49 50 pre than calls to geographic number                                             | nationalrail.co.uk/plusbike For more information. |                                                                                                                                                                  |  |