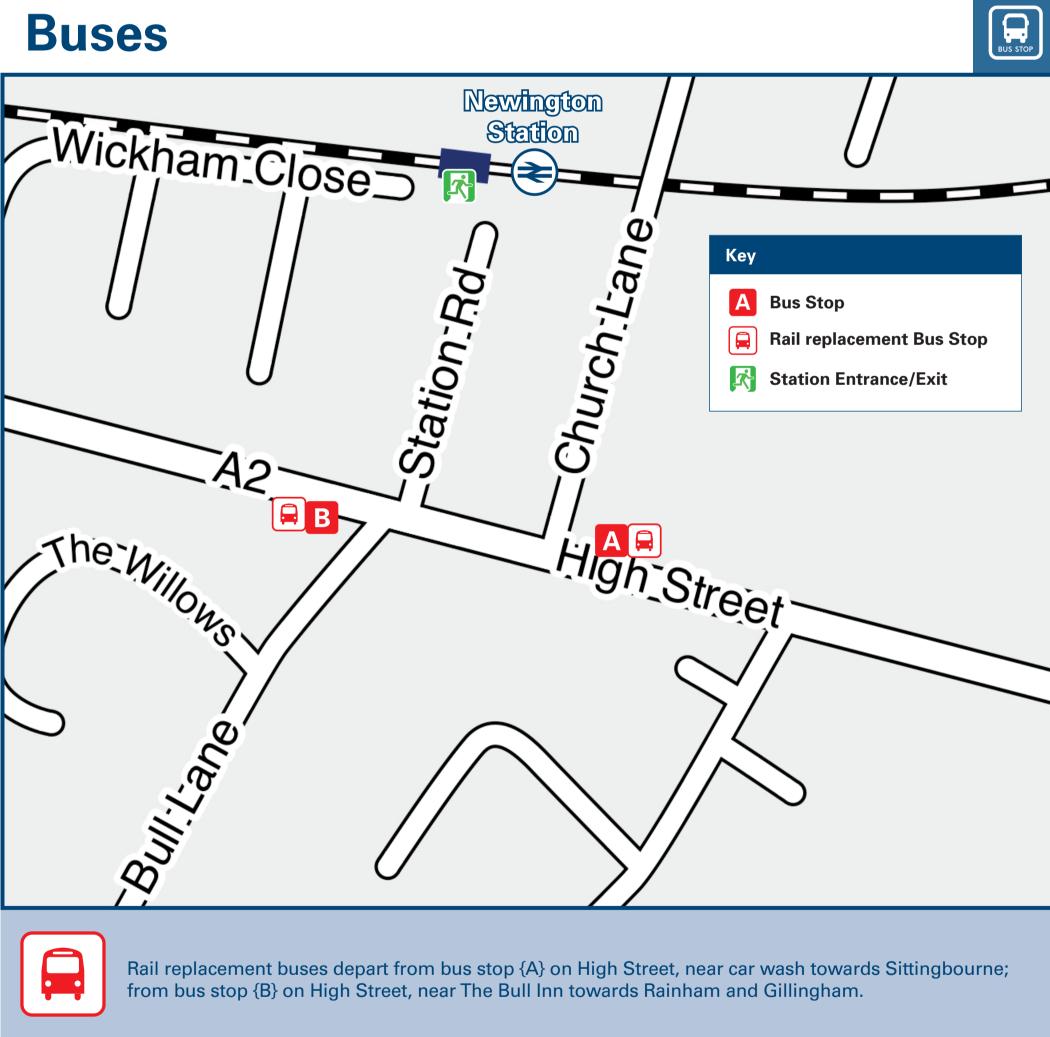

**Taxis** 

Newington Station has no taxi rank or cab office. Advance booking is essential, please consider using the following local operators: (Inclusion of this number doesn't represent any endorsement of the taxi firm)

Cab-lt 01795 436 666 Station Road.

**Lets Go Green Cabs 01795 444 444** 