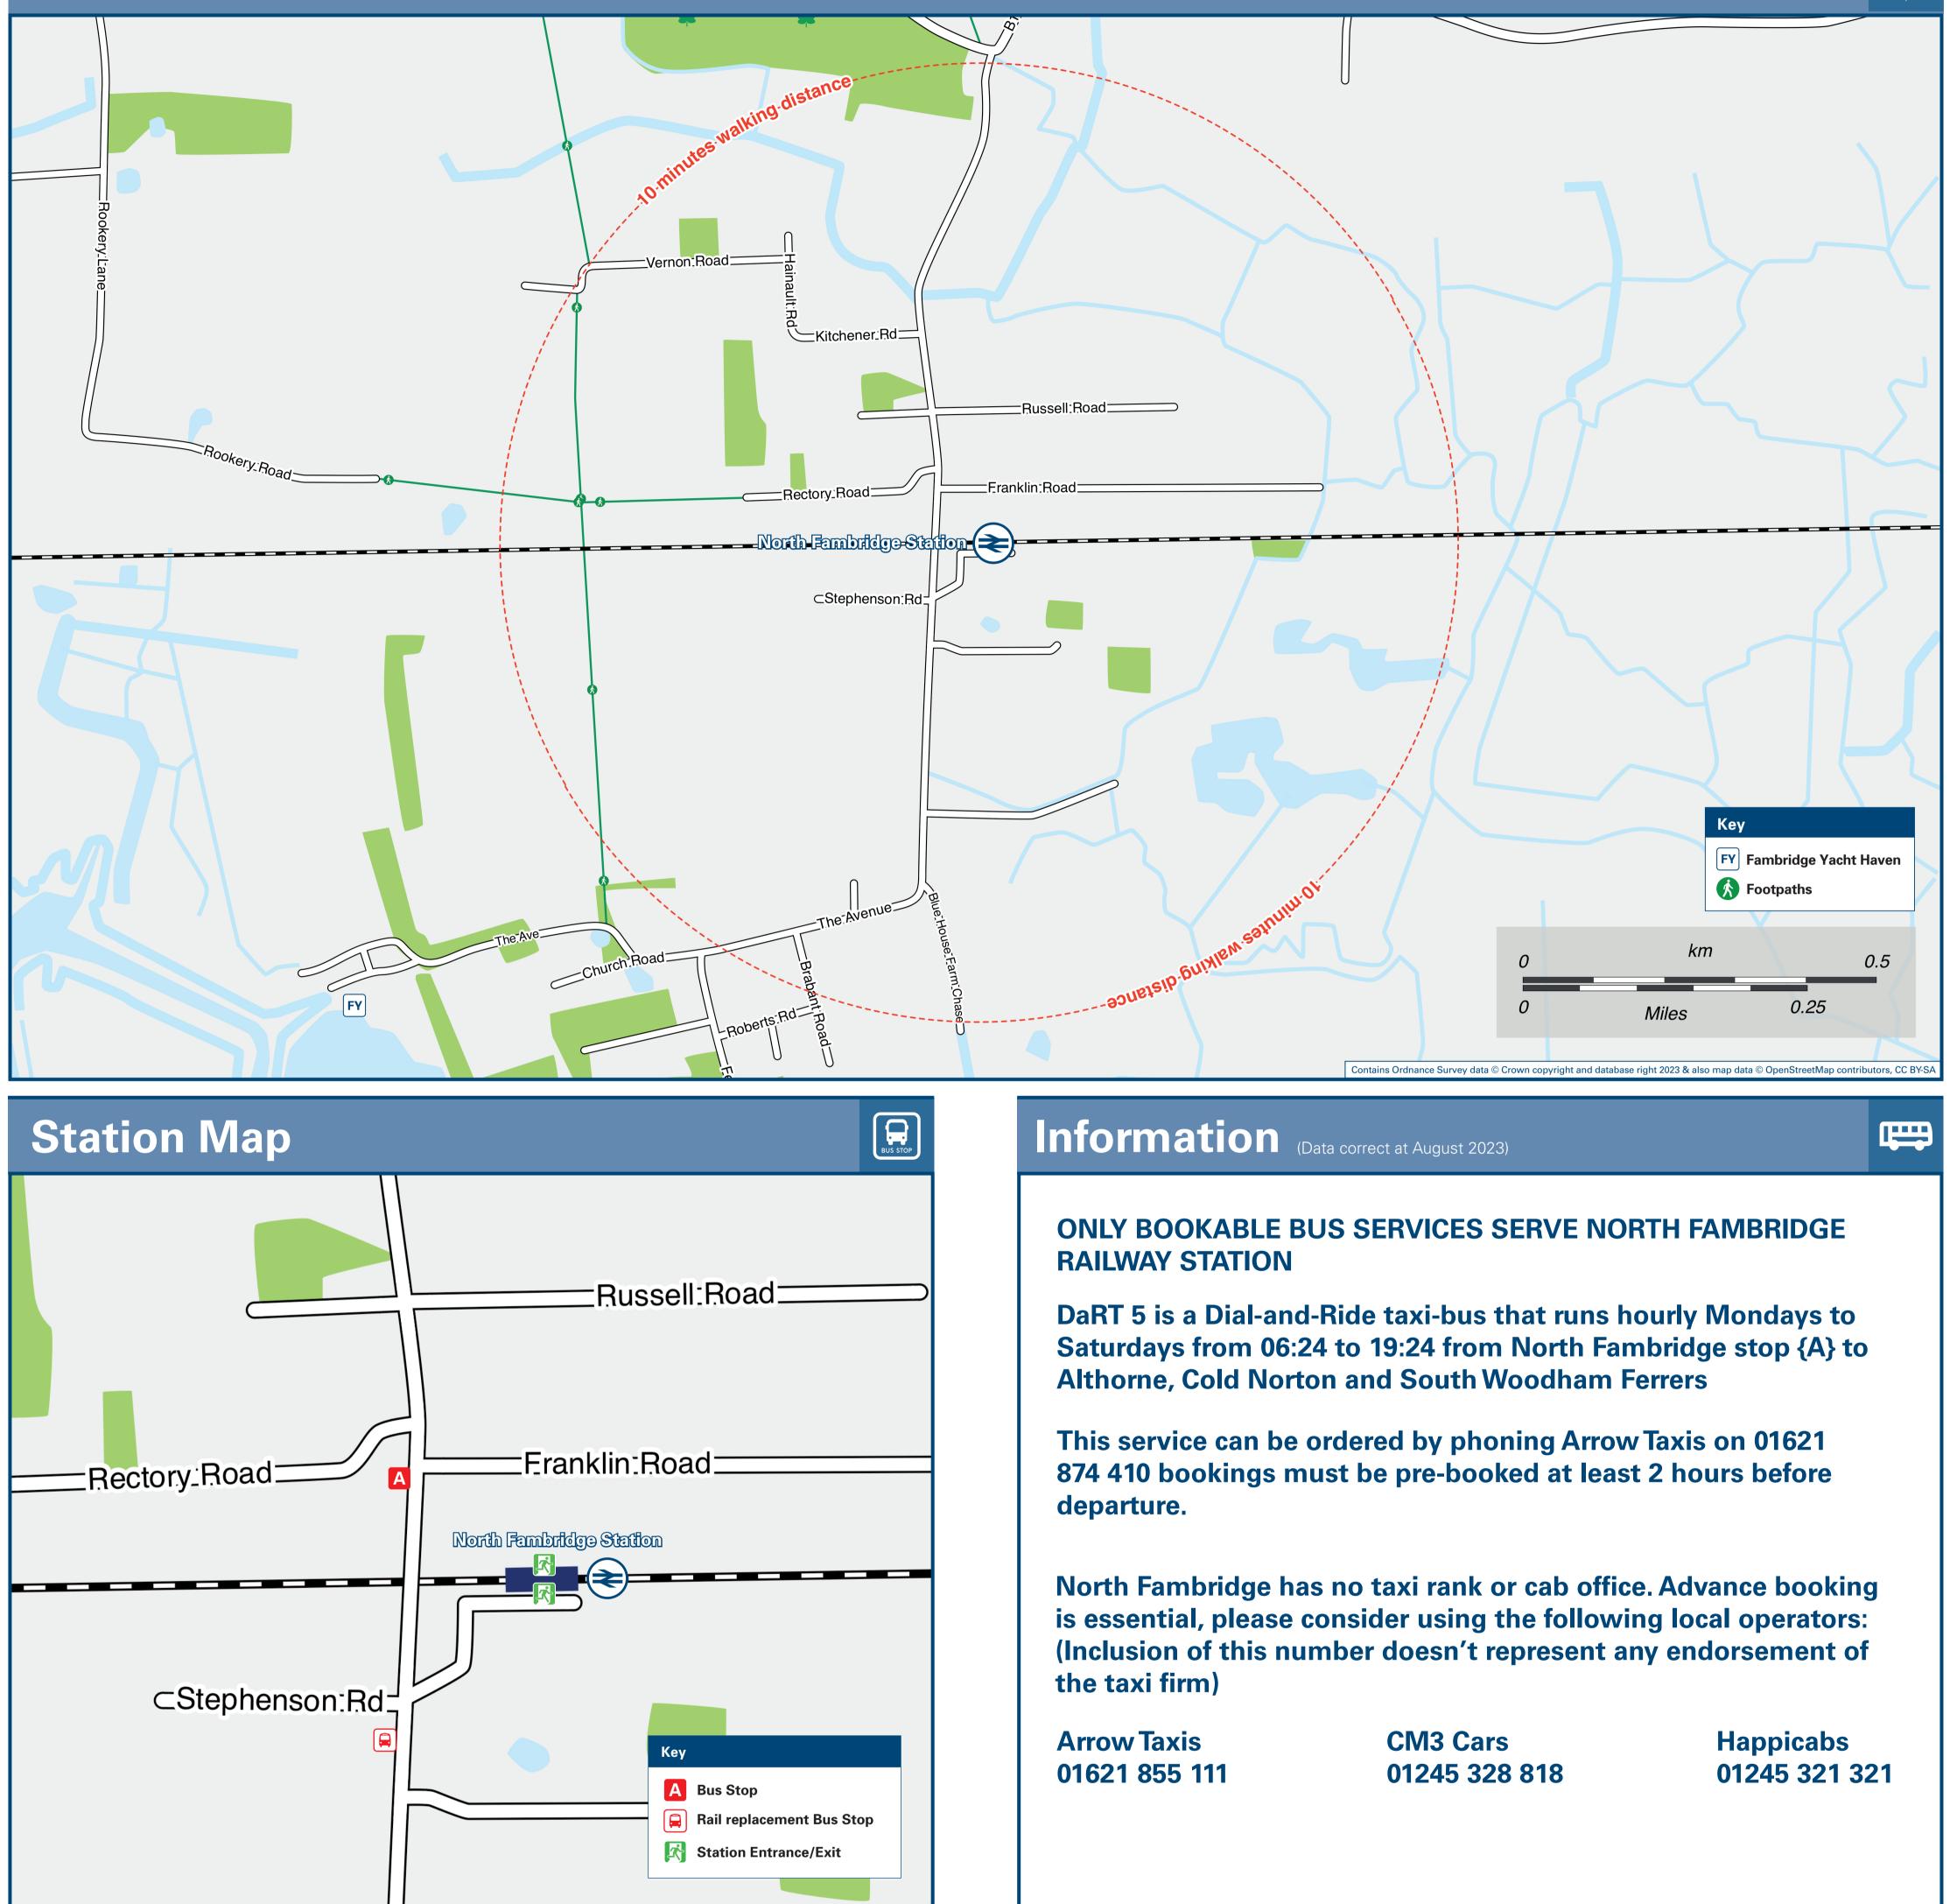

# Local area map

Rail replacement buses/coaches will depart on Fambridge Road at the junction with Station Approach

| Further information                                       | n about all onward travel                                               |                                                                                       |  |                                                                                                                                                                        |  |                                                                                                            |                              |                                                                                                                                                              |  |
|-----------------------------------------------------------|-------------------------------------------------------------------------|---------------------------------------------------------------------------------------|--|------------------------------------------------------------------------------------------------------------------------------------------------------------------------|--|------------------------------------------------------------------------------------------------------------|------------------------------|--------------------------------------------------------------------------------------------------------------------------------------------------------------|--|
| Local Cycle Info National Cycle Info                      |                                                                         | BusTimes                                                                              |  | NextBuses <sup>®</sup> mo                                                                                                                                              |  | mobi                                                                                                       | PlusBus                      | PlusBus                                                                                                                                                      |  |
| maldon.gov.uk<br>For more information about cycle routes. | <b>sustrans.org.uk</b><br>Sustrans is the UK's leading sustainable tran | <b>Sustrans.org.uk</b><br>Sustrans is the UK's leading sustainable transport charity. |  | See timetable<br>displays at bus<br>stops.                                                                                                                             |  | Search for a bus stop by entering a postcode, street & town or a stop A dise                               |                              | usbus.info<br>scount price 'bus pass' that you buy with your train ticket. It gives<br>unlimited bus travel around your chosen town, on participating<br>es. |  |
| National Rail Enqui                                       | ries                                                                    |                                                                                       |  |                                                                                                                                                                        |  |                                                                                                            |                              |                                                                                                                                                              |  |
| Online                                                    | NRE App                                                                 | Social Media                                                                          |  | Alert Me                                                                                                                                                               |  | Contact Centre                                                                                             | PlusBike                     | PlusBike Plusbike                                                                                                                                            |  |
| nationalrail.co.uk                                        | Free National Rail Enquiries app<br>for iOS and Android                 | <ul><li>facebook.com/nationalrailenq</li><li>@nationalrailenq</li></ul>               |  | You can sign up to Alert Me messages on the National<br>Rail Enquiries website where you can receive train and<br>platform notifications directly to your smart phone. |  | <b>03457 48 49 50</b><br>Calls cost no more than calls to geographic no<br>(01 or 02) and may be recorded. | umbers For more information. | uk/plusbike                                                                                                                                                  |  |