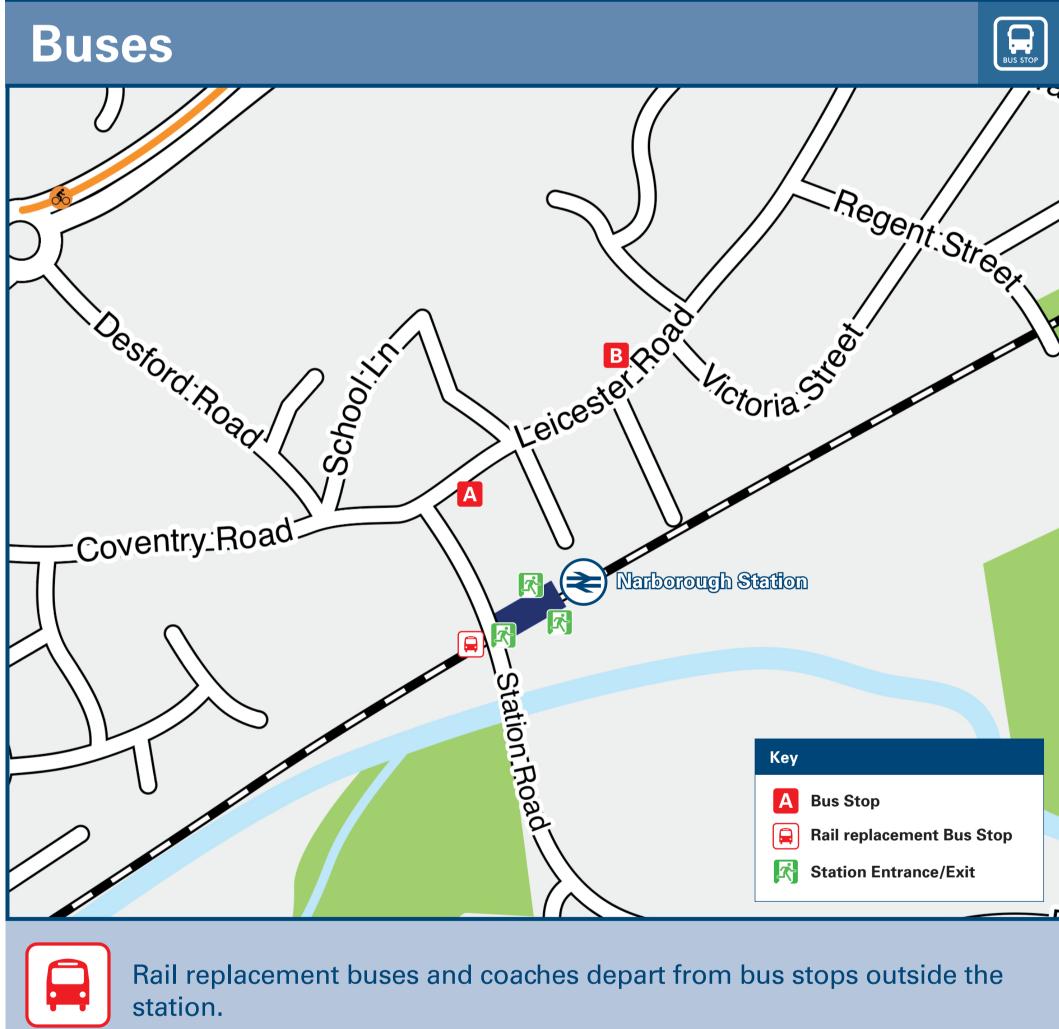

## Narborough Station Onward Travel Information

| DESTINATION                  |                                                                                                                                                                                                                                                                                                                            | BUS ROUTES                                                    | BUS STOP    |  |
|------------------------------|----------------------------------------------------------------------------------------------------------------------------------------------------------------------------------------------------------------------------------------------------------------------------------------------------------------------------|---------------------------------------------------------------|-------------|--|
| Ashby Parva                  |                                                                                                                                                                                                                                                                                                                            | X84                                                           | A           |  |
| Broughton Astley             |                                                                                                                                                                                                                                                                                                                            | X84                                                           | A           |  |
| Croft                        |                                                                                                                                                                                                                                                                                                                            | X84                                                           | A           |  |
| Enderby                      |                                                                                                                                                                                                                                                                                                                            | 50                                                            | В           |  |
| Fosse Park Shopping Centre   |                                                                                                                                                                                                                                                                                                                            | 50, X84                                                       | В           |  |
| Frolesworth                  |                                                                                                                                                                                                                                                                                                                            | X84                                                           | A           |  |
| Hunce                        | ote                                                                                                                                                                                                                                                                                                                        | X84                                                           | A           |  |
| Leicester City Centre €      |                                                                                                                                                                                                                                                                                                                            | 50, X84                                                       | В           |  |
| Leire                        |                                                                                                                                                                                                                                                                                                                            | X84                                                           | A           |  |
| Lutterworth                  |                                                                                                                                                                                                                                                                                                                            | X84                                                           | A           |  |
| Magna Park (via Lutterworth) |                                                                                                                                                                                                                                                                                                                            | X84                                                           | A           |  |
| Narborough (The Pastures)    |                                                                                                                                                                                                                                                                                                                            | 50                                                            | В           |  |
| Rugb                         | У                                                                                                                                                                                                                                                                                                                          | X84                                                           | A           |  |
| Notes                        | Bus route 50 operates every 20 minutes daytime and hourly 30 minutes on Sundays and Bank Holidays.  Bus routes X84 operates hourly daytime Mondays to Sature Bank Holidays.  For bus times and other bus enquiries, please contact Trave operator (see below):  Arriva Midlands (for bus routes 50 & X84) call 0344 800 44 | days, no service evenings of<br>eline on 0871 200 22 33 or co | Sundays and |  |