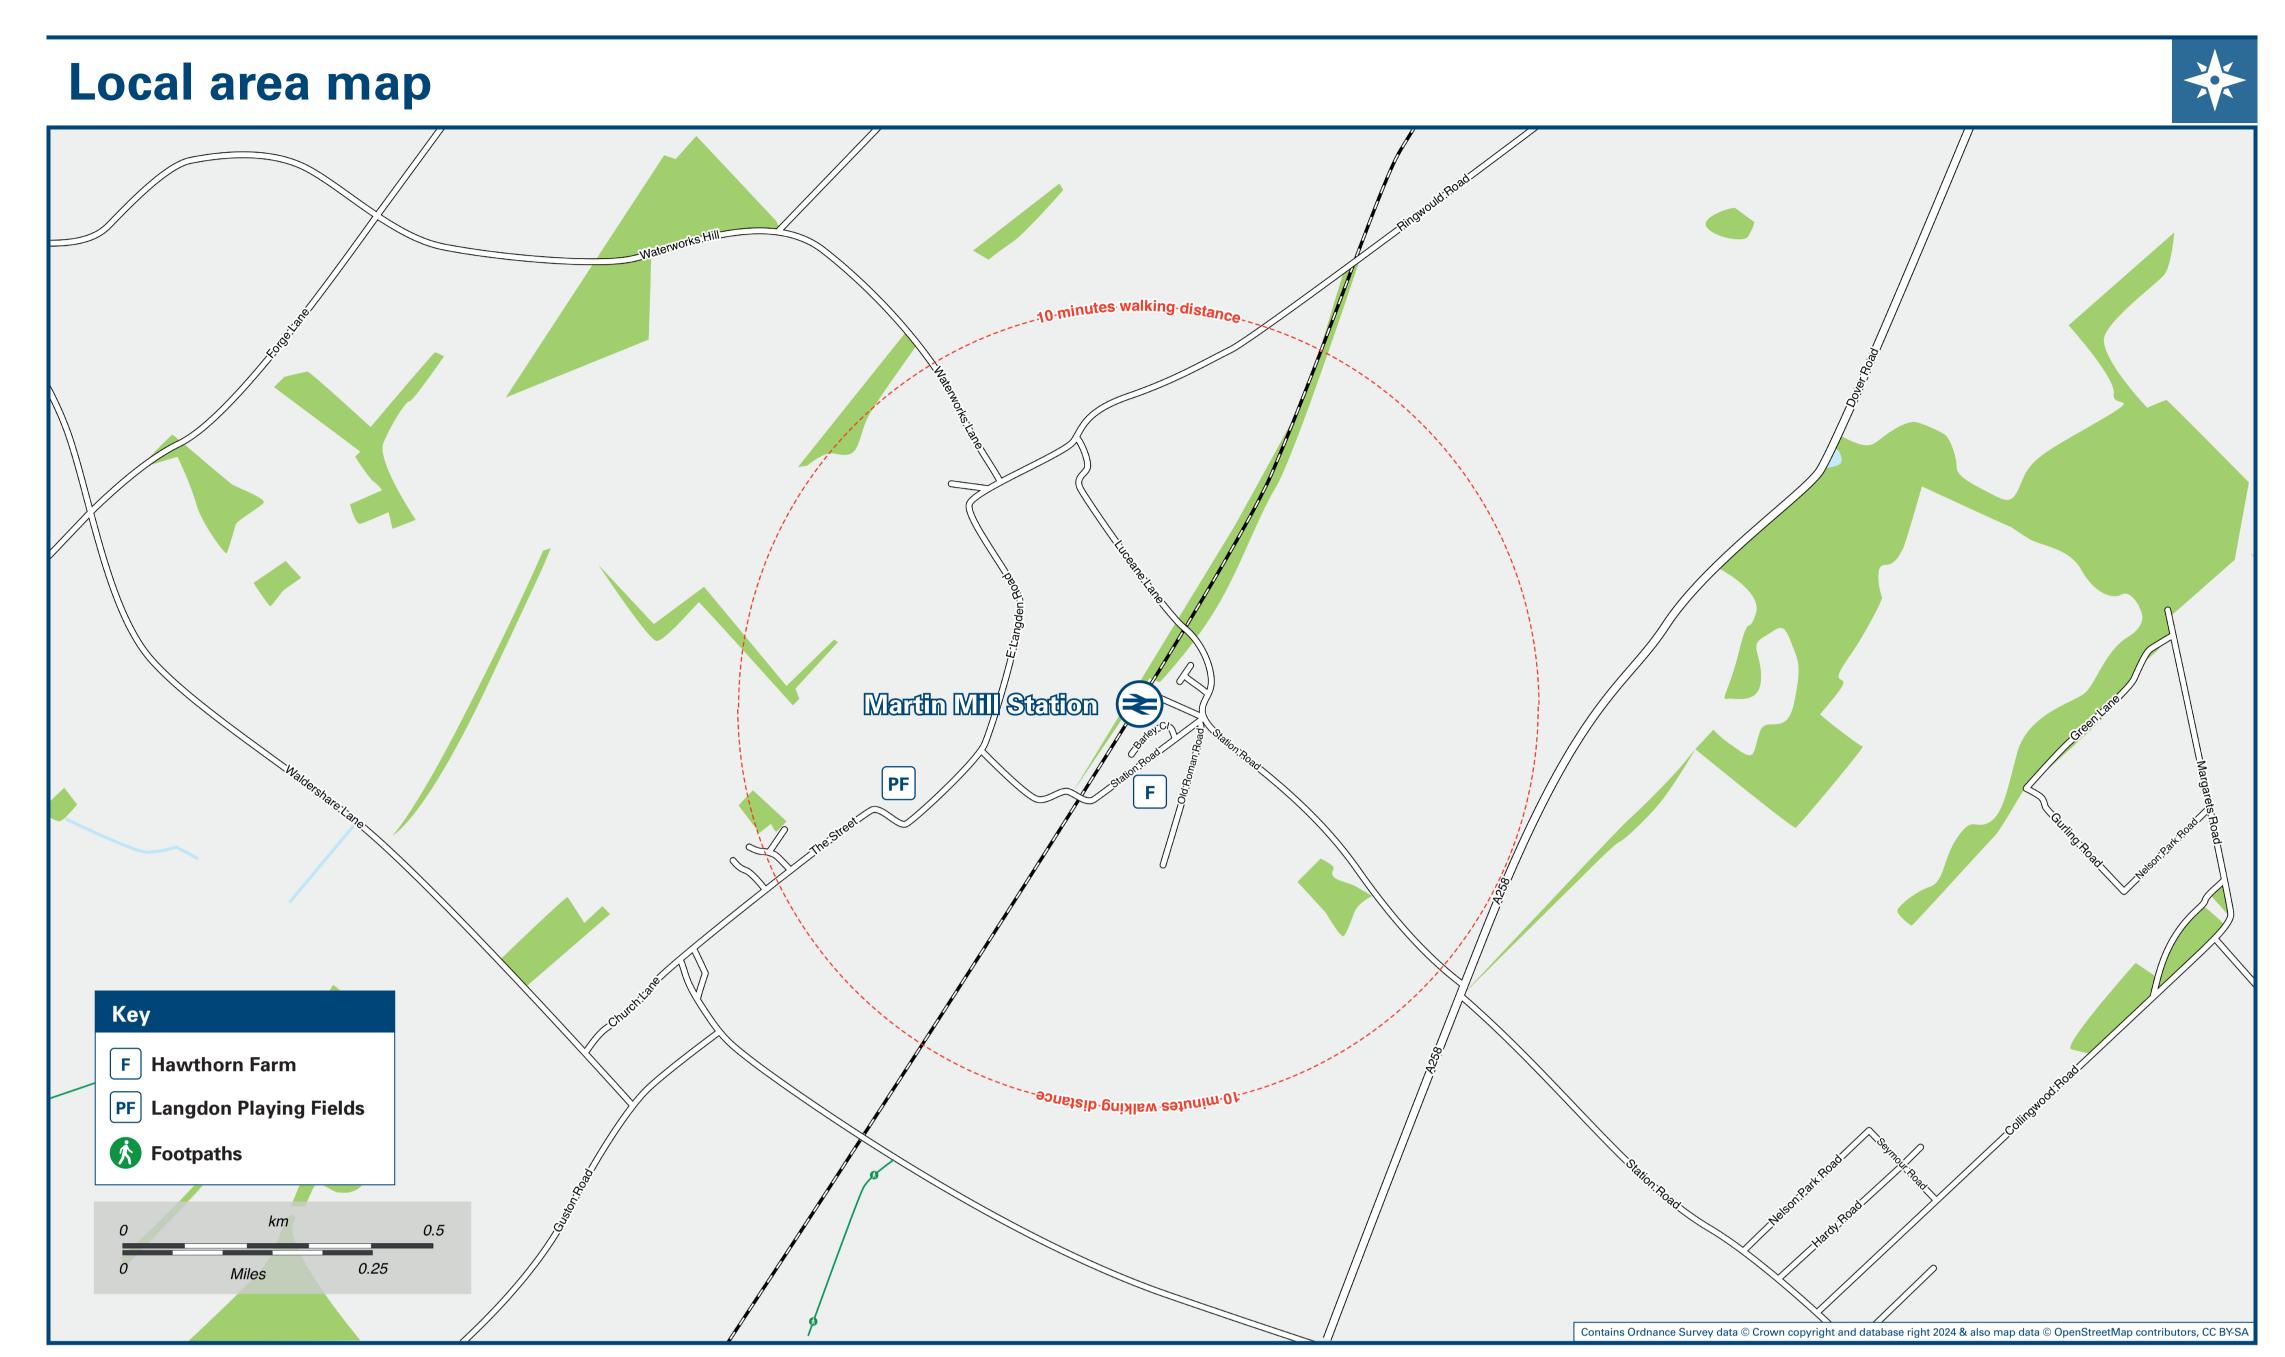

### Main destinations by bus (Data correct at July 2024)

| 93*<br>93+<br>93*<br>93+ | A<br>A<br>A                                              |  |  |  |
|--------------------------|----------------------------------------------------------|--|--|--|
| 93*<br>93+               | A                                                        |  |  |  |
| 93+                      | _                                                        |  |  |  |
|                          | A                                                        |  |  |  |
|                          |                                                          |  |  |  |
|                          | 15 minutes walk from this station, see<br>Local area map |  |  |  |
| 93+                      | A                                                        |  |  |  |
| 93*                      | A                                                        |  |  |  |
| Bay) 93**                | A                                                        |  |  |  |
| k) 93**                  | A                                                        |  |  |  |
| 93*                      | A                                                        |  |  |  |
|                          | 93+<br>93*<br>Bay) 93**<br>k) 93**                       |  |  |  |