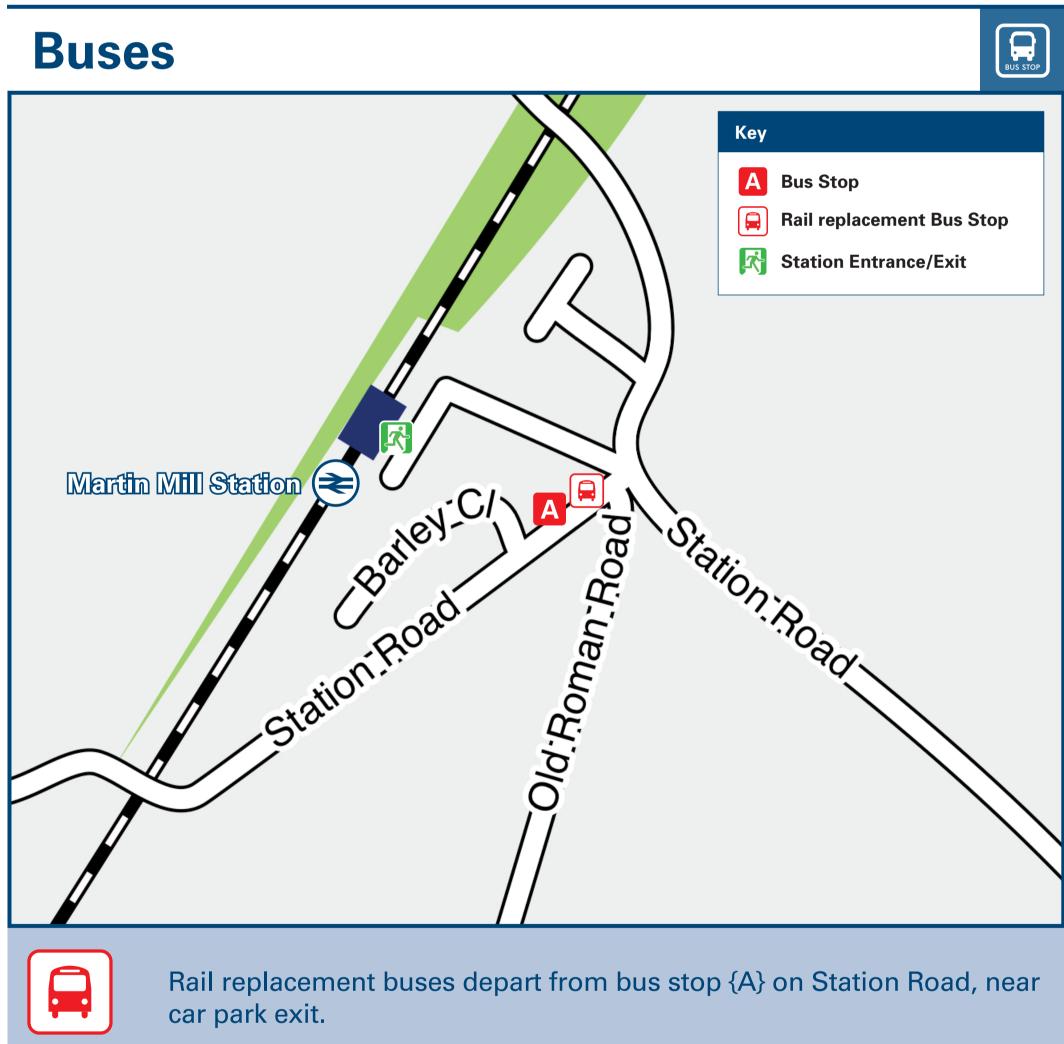

**Taxis** 

Martin Mill Station has no taxi rank or cab office. Advance booking is essential, please consider using the following local operators: (Inclusion of this number doesn't represent any endorsement of the taxi firm)

**Direct Cars** 01304 382 222 A2B Cars 01304 225 588 Dover 777 Taxis 01304 202 020

| Local Cycle Info National Cycle I                      |                                                              | BusTimes                                                                  | Next                                                                                                                                                                 | Buses imobi 🍎 🛱 Ap | Store PlusBus               |                                                                                                                                                    | PlusBus              |
|--------------------------------------------------------|--------------------------------------------------------------|---------------------------------------------------------------------------|----------------------------------------------------------------------------------------------------------------------------------------------------------------------|--------------------|-----------------------------|----------------------------------------------------------------------------------------------------------------------------------------------------|----------------------|
| dover.gov.uk  For more information about cycle routes. | sustrans.org.uk Sustrans is the UK's leading sustainable tra | nsport charity.  See timetable displays at bus stops.  trave public trans | 0871 200 22 33 Search for                                                                                                                                            |                    |                             | usbus.info scount price 'bus pass' that you buy with your train ticket. It gives unlimited bus travel around your chosen town, on participating s. |                      |
| National Rail Enqu                                     | uiries                                                       |                                                                           |                                                                                                                                                                      |                    |                             |                                                                                                                                                    |                      |
| Online                                                 | NRE App                                                      | Social Media                                                              | Alert Me Contact Centre                                                                                                                                              |                    | re Plu                      | ısBike                                                                                                                                             | P & plus <b>bike</b> |
| nationalrail.co.uk                                     | Free National Rail Enquiries app for iOS and Android         | facebook.com/nationalrailenq @nationalrailenq                             | You can sign up to Alert Me messages on the Rail Enquiries website where you can receive platform notifications directly to your smart practional rail.co.uk/alertme | e train and        | to geographic numbers For m | ionalrail.co.uk/plu                                                                                                                                | ısbike               |