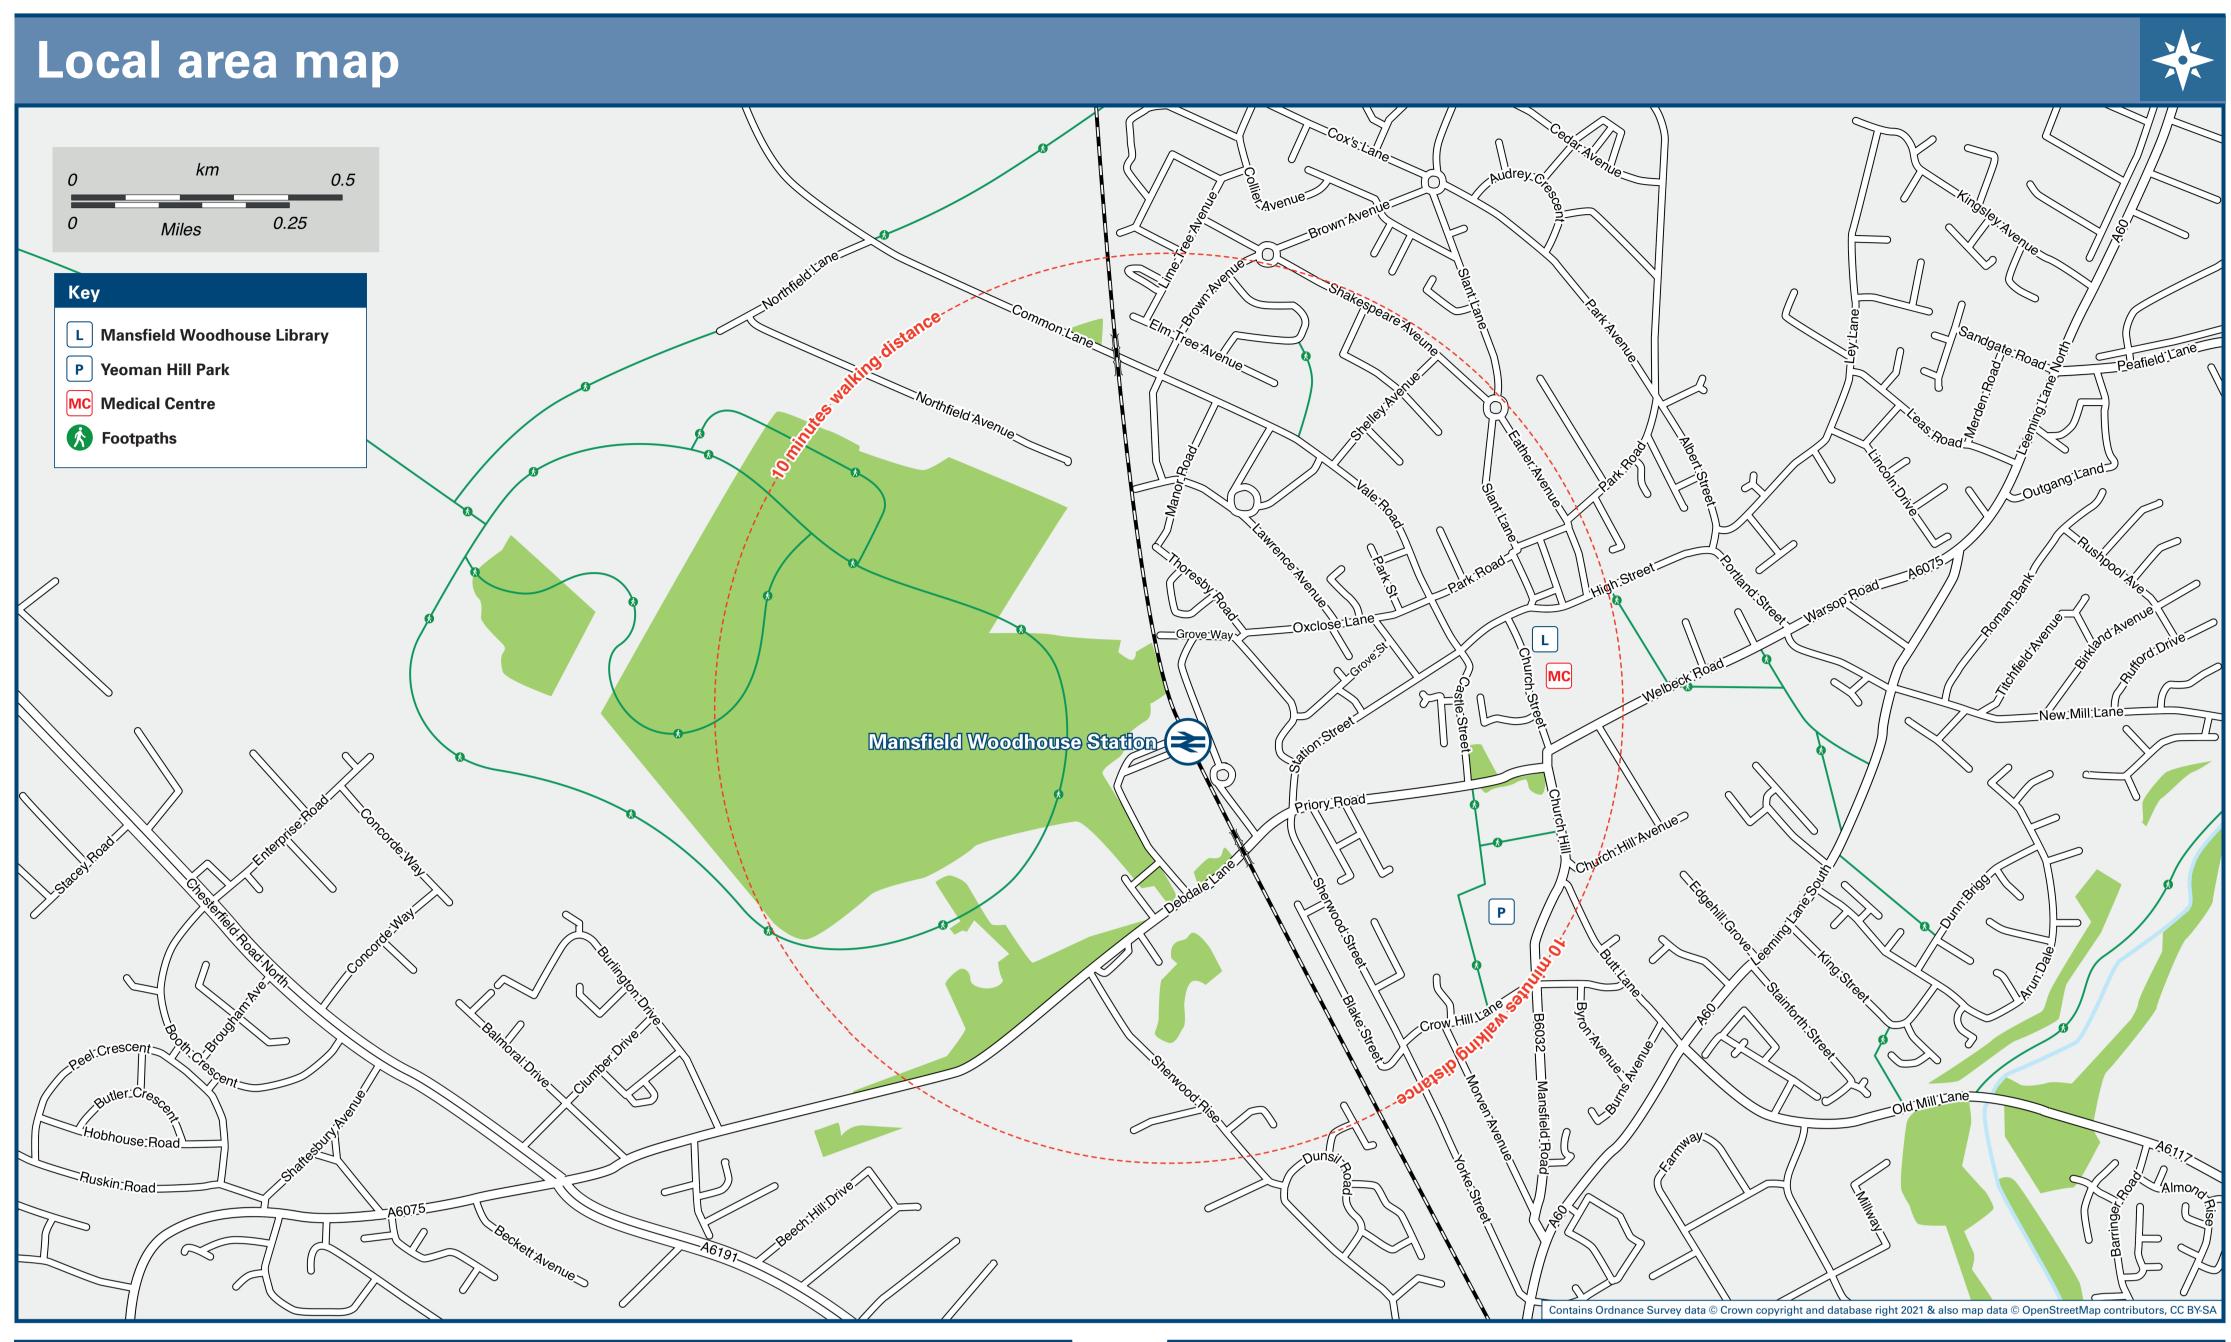

## Mansfield Woodhouse Station

## Mansfield Woodhouse Station Onward Travel Information





| ESTINA                                                                  | TION                                                                                                                                                                                                                                               | BUS ROUTES | BUS STOP |  |  |
|-------------------------------------------------------------------------|----------------------------------------------------------------------------------------------------------------------------------------------------------------------------------------------------------------------------------------------------|------------|----------|--|--|
| Fores                                                                   | t Town