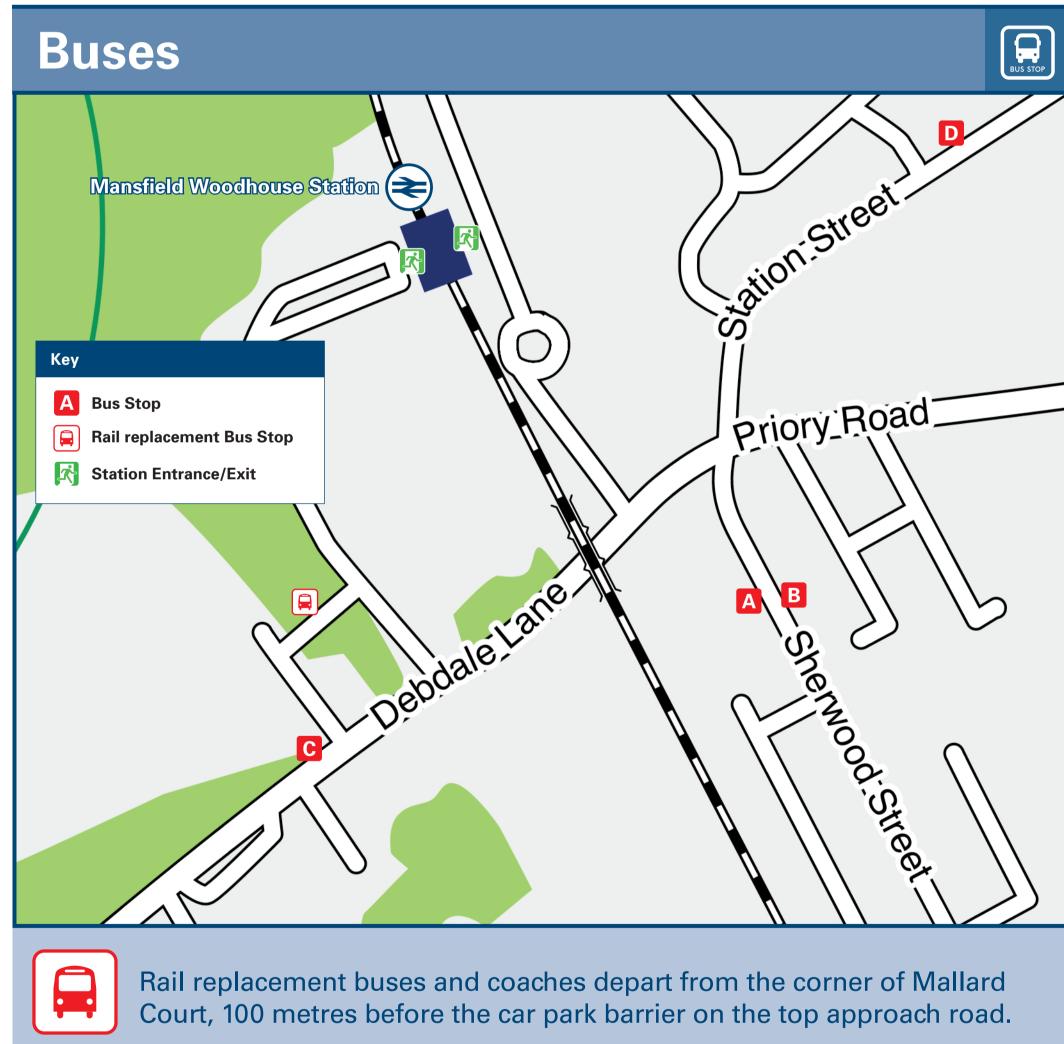

## Mansfield Woodhouse Station Onward Travel Information

| ESTINA                                                                  | TION                                                                                                                                                                                                                                               | BUS ROUTES | BUS STOP |  |  |
|-------------------------------------------------------------------------|----------------------------------------------------------------------------------------------------------------------------------------------------------------------------------------------------------------------------------------------------|------------|----------|--|--|
| Fores                                                                   | t Town                                                                                                                                                                                                                                             | 210        | D        |  |  |
| Kings Mill Hospital                                                     |                                                                                                                                                                                                                                                    | 1          | В        |  |  |
|                                                                         | sfield (Town Centre/Bus Station) ⊜                                                                                                                                                                                                                 | 1          | В        |  |  |
| Mans                                                                    |                                                                                                                                                                                                                                                    | 204        | CD       |  |  |
|                                                                         |                                                                                                                                                                                                                                                    | 210        | D        |  |  |
| Mansfield Woodhouse (Beech Tree Ave)  Mansfield Woodhouse (Litton Road) |                                                                                                                                                                                                                                                    | 1          | A D      |  |  |
|                                                                         |                                                                                                                                                                                                                                                    | 204        | CD       |  |  |
|                                                                         |                                                                                                                                                                                                                                                    | 210        | D        |  |  |
| Mansfield Woodhouse (Marples Avenue)                                    |                                                                                                                                                                                                                                                    | 210        | D        |  |  |
| Ravensdale                                                              |                                                                                                                                                                                                                                                    | 210        | D        |  |  |
| Sutton in Ashfield                                                      |                                                                                                                                                                                                                                                    | 1          | В        |  |  |
| lotes                                                                   | Bus route 1 operates daily.  Bus routes 204 and 210 operate Mondays to Saturdays.  For bus times and other bus enquiries, please contact Traveline on 0871 200 22 33.  Direct trains operate to this destination from Mansfield Woodhouse station. |            |          |  |  |

This poster shows details of popular destinations and main, frequent bus routes. Additional services may run, so please check with Traveline or see posters at local bus stops. Whilst considerable care has been taken to ensure the information contained on this poster is correct and accurate, National Rail cannot accept responsibility for any loss or inconvenience caused by any errors or omissions, or for loss, damage, injury or inconvenience relating to the cancellation, alteration, delay or diversion of a service. For any feedback, please e-mail comments@onwardtravelposters.com