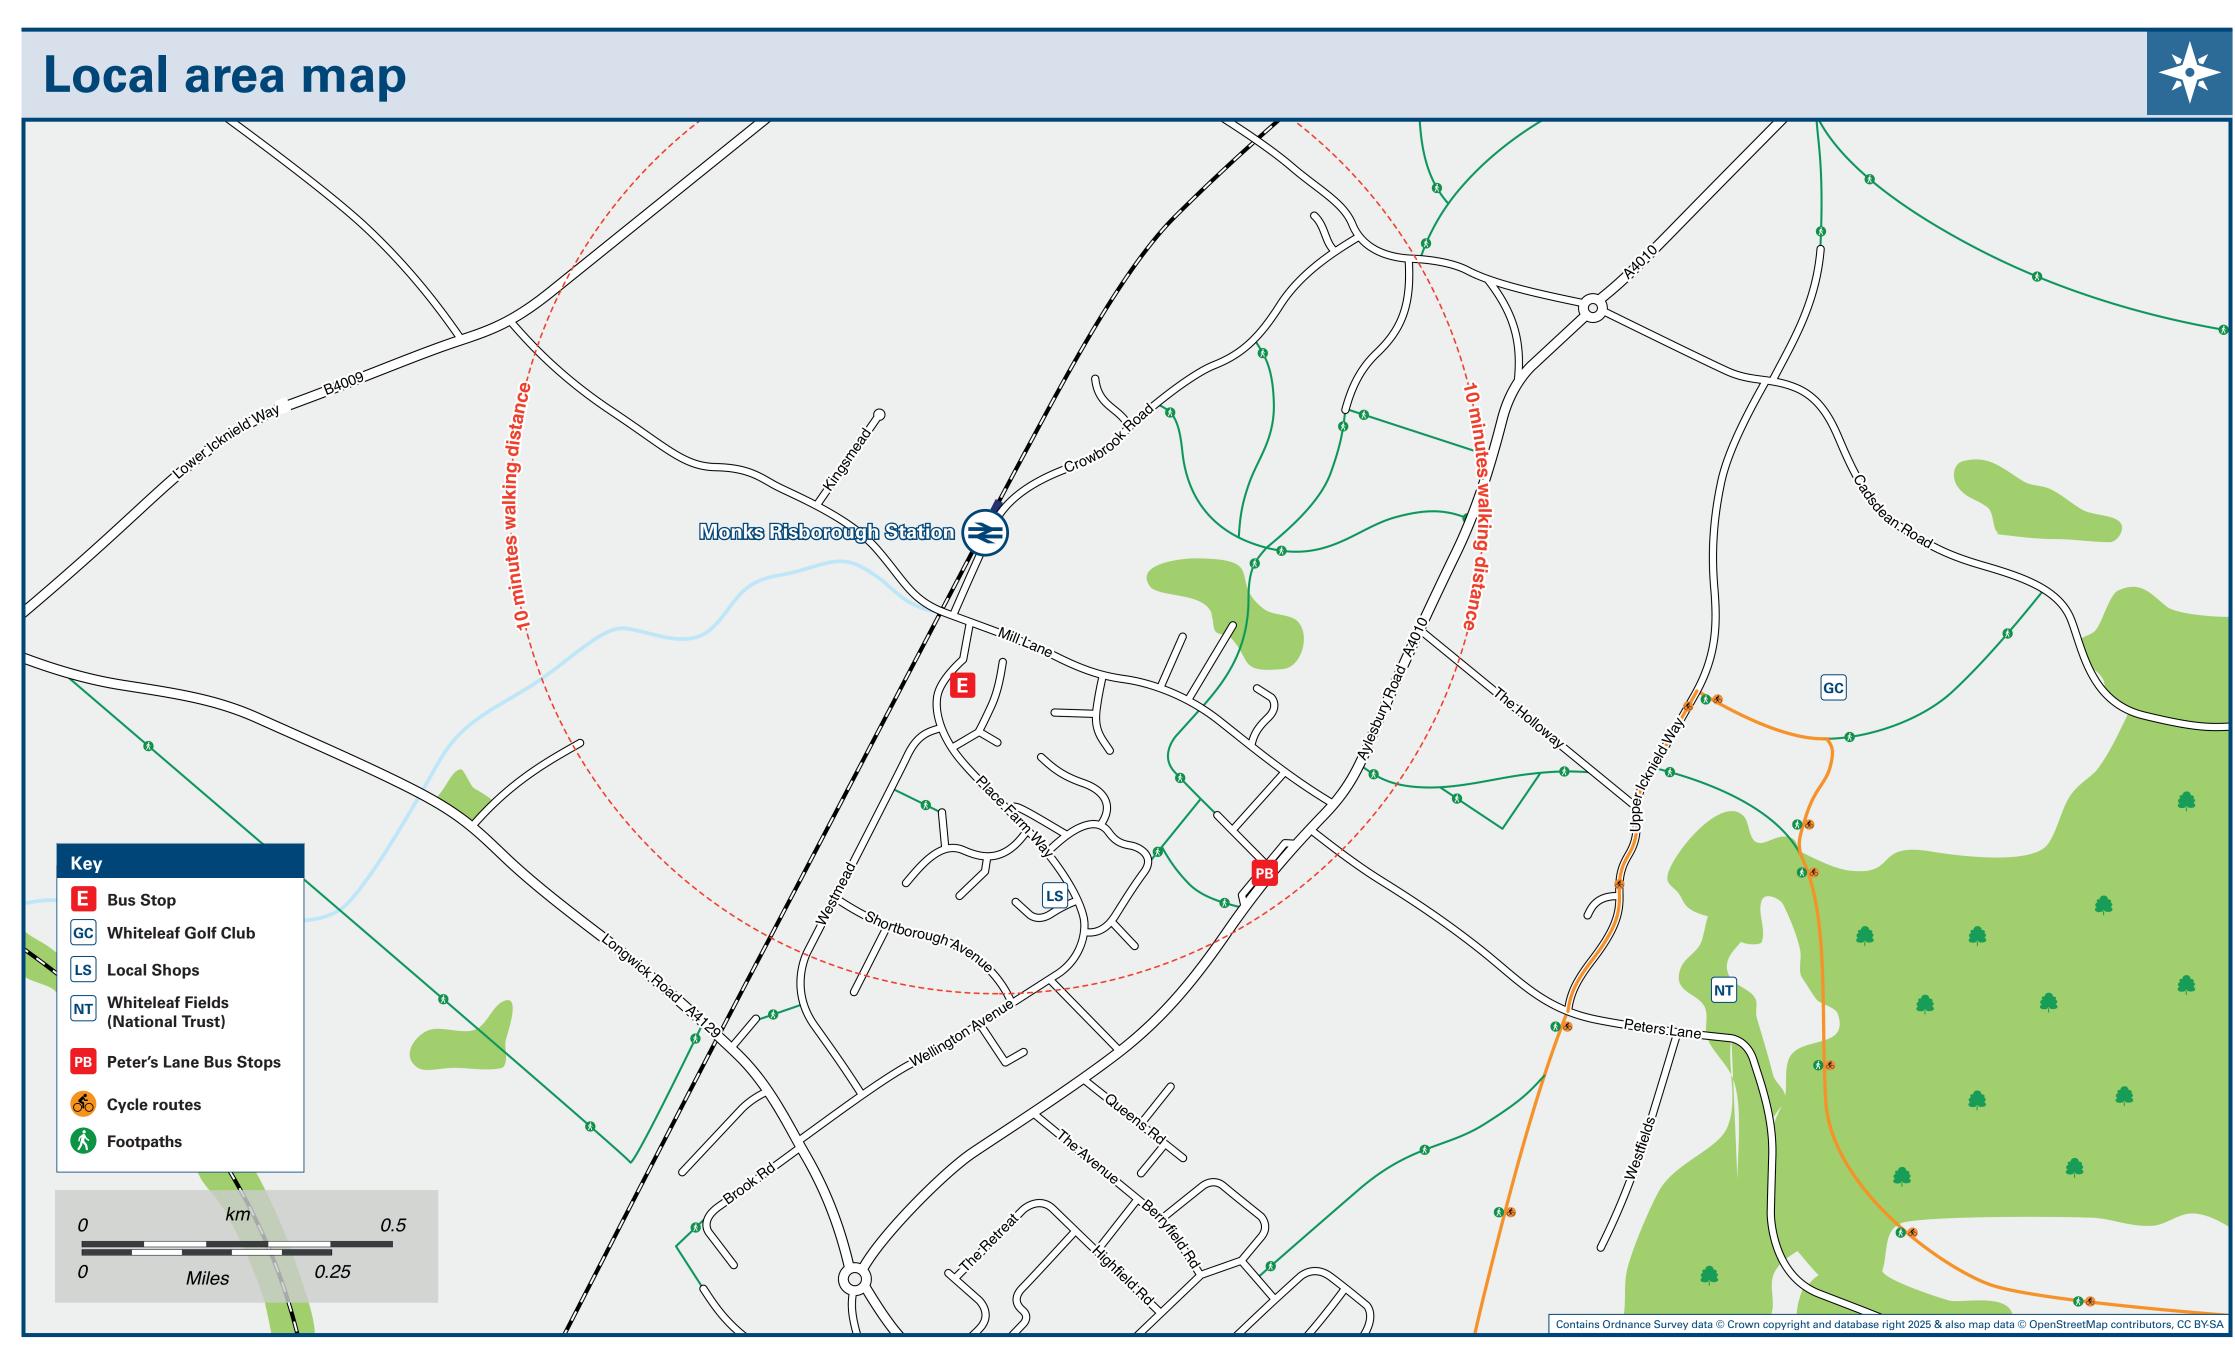

## Information (Data correct at May 2025)

There are no regular buses from stops A and B. They are served by the Risborough Area Community Bus services route 6 on Mondays, Thursdays and Saturdays, only.

Risborough Area Community Bus route 1 operates on Mondays to Saturdays service, only, from stop **I** on Place Farm Way. No Sunday service.

Stops for regular buses to Aylesbury, Princes Risborough and High Wycombe can be found on the Aylesbury Road near Peters Lane, please see the local area map. These are served by a regular bus service 130 and 300. Please visit www.buckinghamshire.gov.uk/public-transport for timetables or call Traveline 0871 200 22 33 (calls cost 12p per minute plus your phone company's access charge)