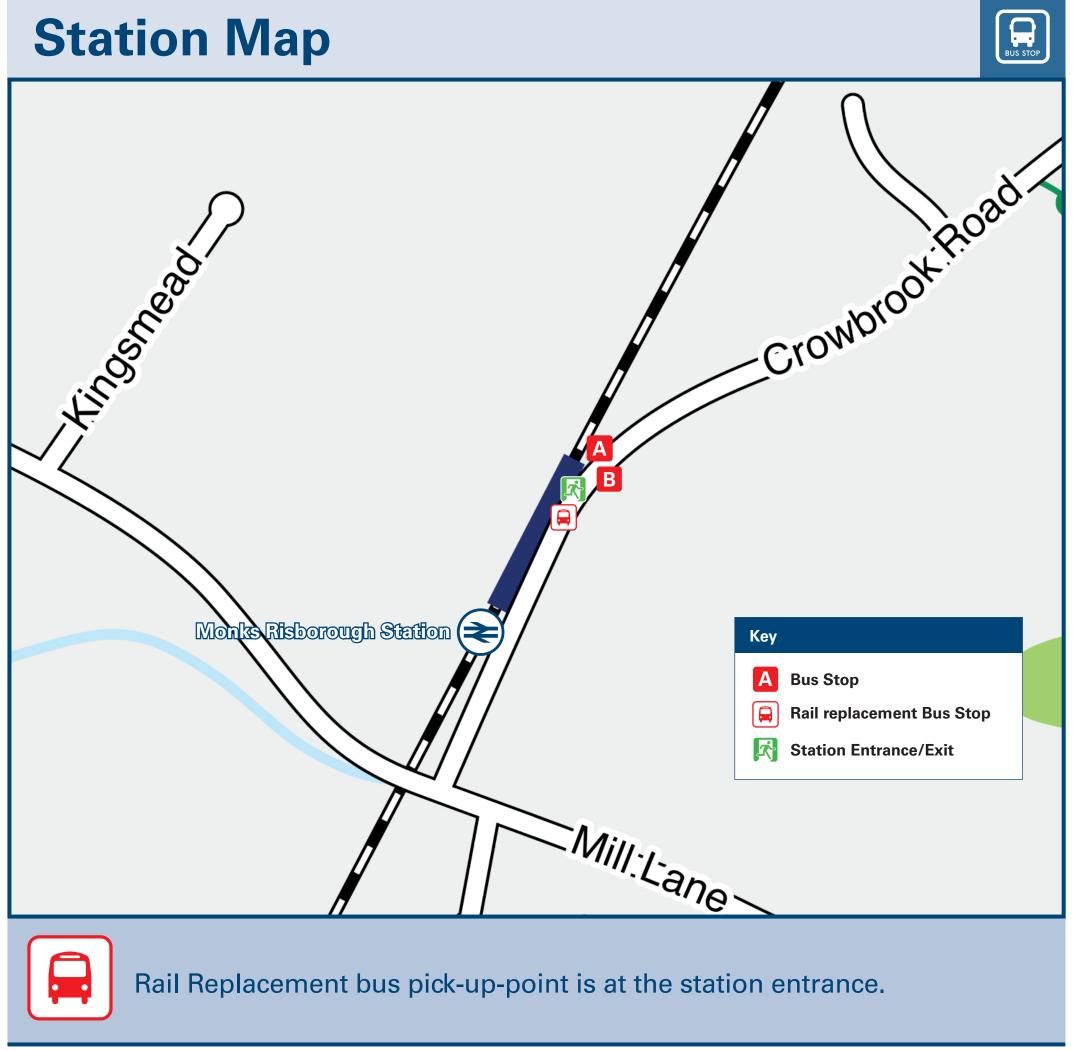

## Monks Risborough Station

## Information (Data correct at May 2025)

There are no regular buses from stops A and B. They are served by the Risborough Area Community Bus services route 6 on Mondays, Thursdays and Saturdays, only.