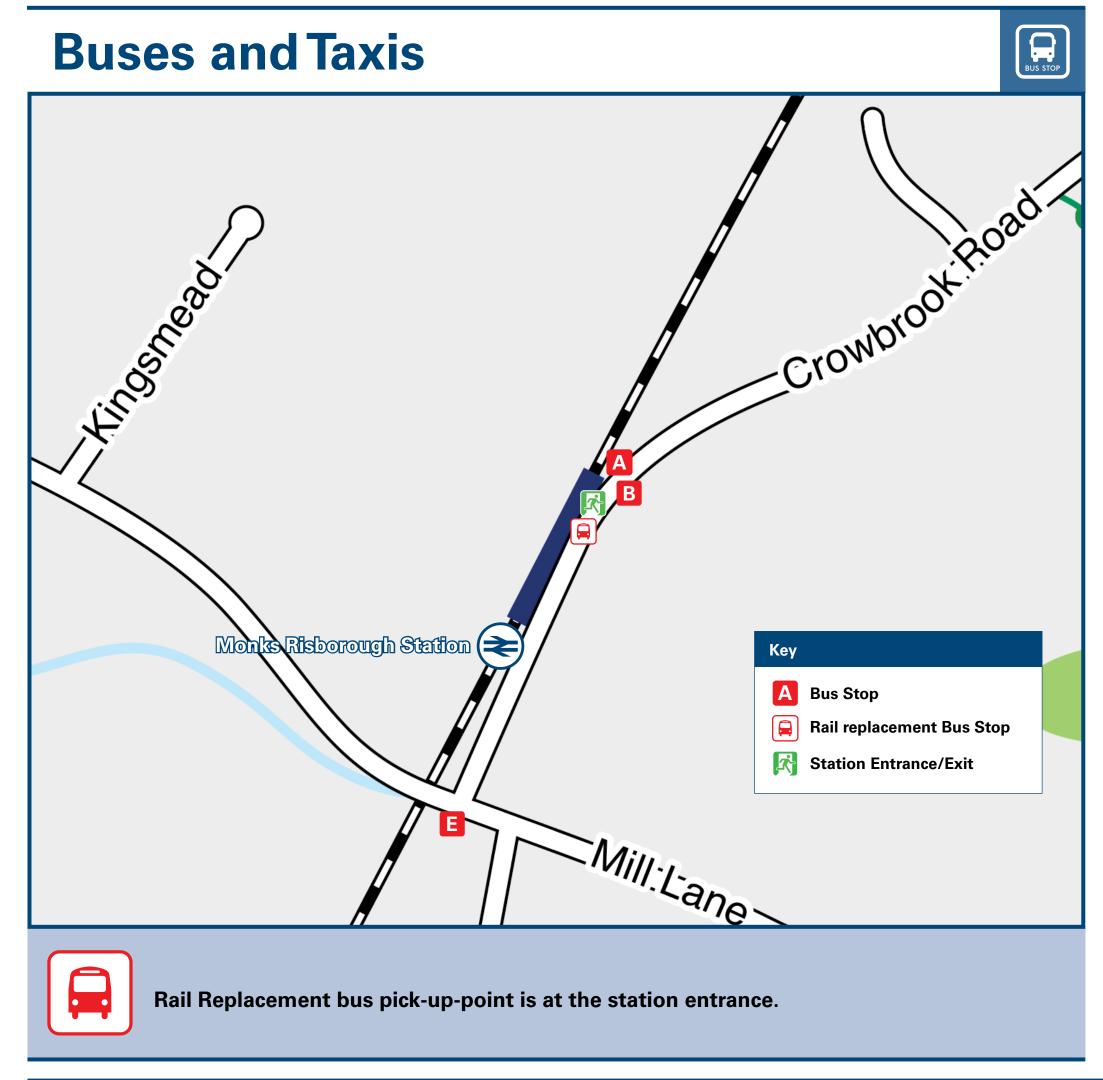

## Monks Risborough Station Onward Travel Information

**Taxis** 

Monks Risborough Station is not served by a taxi rank or cab office. Please consider using the following local operators: (Inclusion of this number doesn't represent any endorsement of the taxi firm)

**Risborough Cars** 01844 274 111

| Local Cycle Info National Cycle Info                          |                                                      | BusT                                          | BusTimes |                                                                                                                                                                                              | <b>NextBuses</b> | mobi Sound on the App Store                                                                         | PlusB        | Bus                                                                                                    | PlusBu              |
|---------------------------------------------------------------|------------------------------------------------------|-----------------------------------------------|----------|----------------------------------------------------------------------------------------------------------------------------------------------------------------------------------------------|------------------|-----------------------------------------------------------------------------------------------------|--------------|--------------------------------------------------------------------------------------------------------|---------------------|
| buckinghamshire.gov For more information on bus routes and cy | Sustrans is the UK's leading sustainable trans       | See timetable displays at be stops.           |          | www.traveline.info 0871 200 22 33 calls cost 12p per minute plus your phone company's access charge                                                                                          |                  | times for your stop. by entering a postcode, street & town or a stop                                | A discount p | sbus.info Int price 'bus pass' that you buy with your tra mited bus travel around your chosen town, or |                     |
| National Rail Enqu                                            | uiries                                               |                                               |          |                                                                                                                                                                                              |                  |                                                                                                     |              |                                                                                                        |                     |
| Online                                                        | NRE App                                              | Social Media                                  |          | Alert Me                                                                                                                                                                                     |                  | <b>Contact Centre</b>                                                                               |              | PlusBike                                                                                               | Pi<br>plus <b>b</b> |
| nationalrail.co.uk                                            | Free National Rail Enquiries app for iOS and Android | facebook.com/nationalrailenq @nationalrailenq |          | You can sign up to Alert Me messages on the National Rail Enquiries website where you can receive train and platform notifications directly to your smart phone.  nationalrail.co.uk/alertme |                  | 03457 48 49 50  Calls cost no more than calls to geographic numbers (01 or 02) and may be recorded. |              | nationalrail.co.uk/plusbike For more information.                                                      |                     |