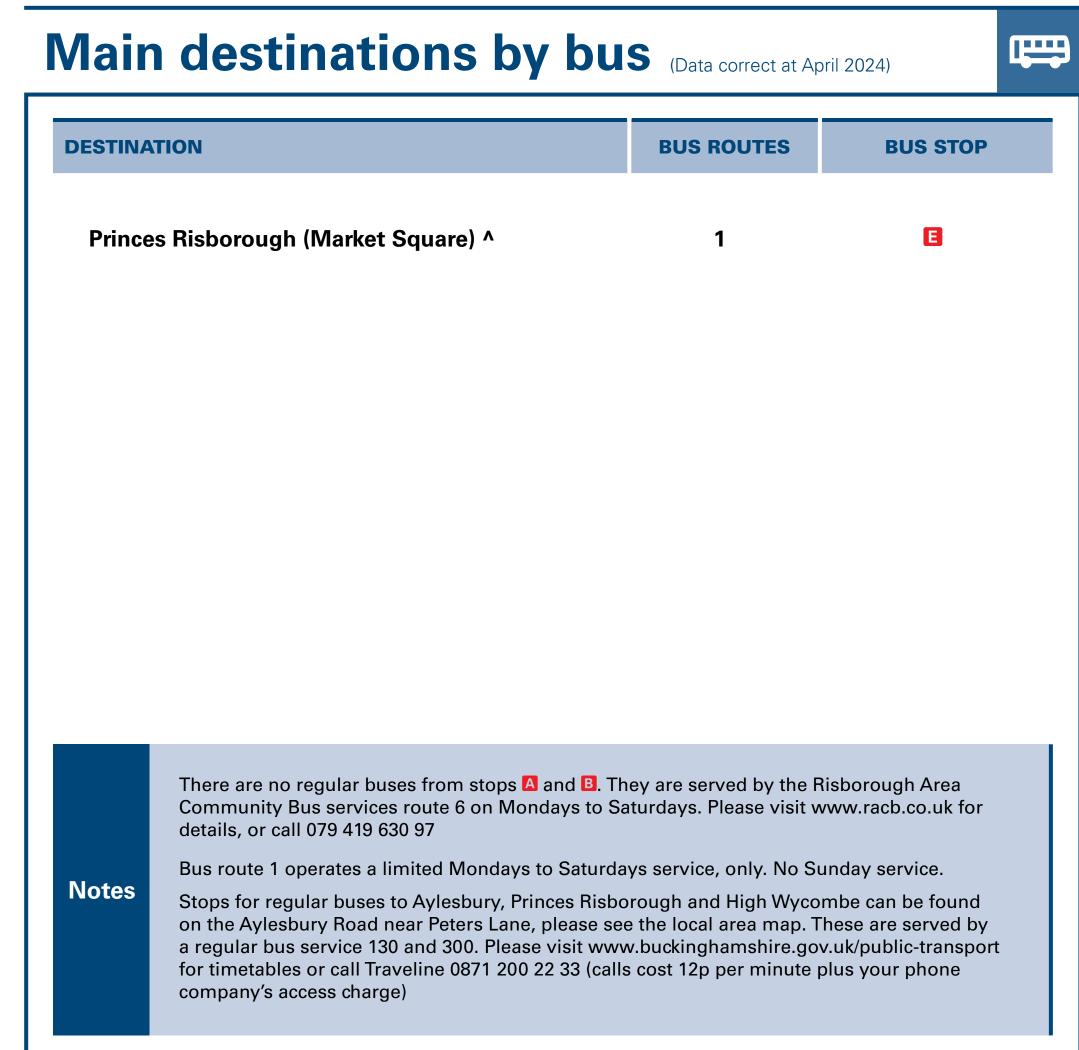

**Risborough Cars** 01844 274 111

| Local Cycle Info National Cycle Info                          |                                                      | BusT                                          | BusTimes |                                                                                                                                                                                              | <b>NextBuses</b> | mobi Sound on the App Store                                                                         | PlusB        | Bus                                                                                                    | PlusBu              |
|---------------------------------------------------------------|------------------------------------------------------|-----------------------------------------------|----------|----------------------------------------------------------------------------------------------------------------------------------------------------------------------------------------------|------------------|-----------------------------------------------------------------------------------------------------|--------------|--------------------------------------------------------------------------------------------------------|---------------------|
| buckinghamshire.gov For more information on bus routes and cy | Sustrans is the UK's leading sustainable trans       | See timetable displays at be stops.           |          | www.traveline.info 0871 200 22 33 calls cost 12p per minute plus your phone company's access charge                                                                                          |                  | times for your stop. by entering a postcode, street & town or a stop                                | A discount p | sbus.info Int price 'bus pass' that you buy with your tra mited bus travel around your chosen town, or |                     |
| National Rail Enqu                                            | uiries                                               |                                               |          |                                                                                                                                                                                              |                  |                                                                                                     |              |                                                                                                        |                     |
| Online                                                        | NRE App                                              | Social Media                                  |          | Alert Me                                                                                                                                                                                     |                  | <b>Contact Centre</b>                                                                               |              | PlusBike                                                                                               | Pi<br>plus <b>b</b> |
| nationalrail.co.uk                                            | Free National Rail Enquiries app for iOS and Android | facebook.com/nationalrailenq @nationalrailenq |          | You can sign up to Alert Me messages on the National Rail Enquiries website where you can receive train and platform notifications directly to your smart phone.  nationalrail.co.uk/alertme |                  | 03457 48 49 50  Calls cost no more than calls to geographic numbers (01 or 02) and may be recorded. |              | nationalrail.co.uk/plusbike For more information.                                                      |                     |