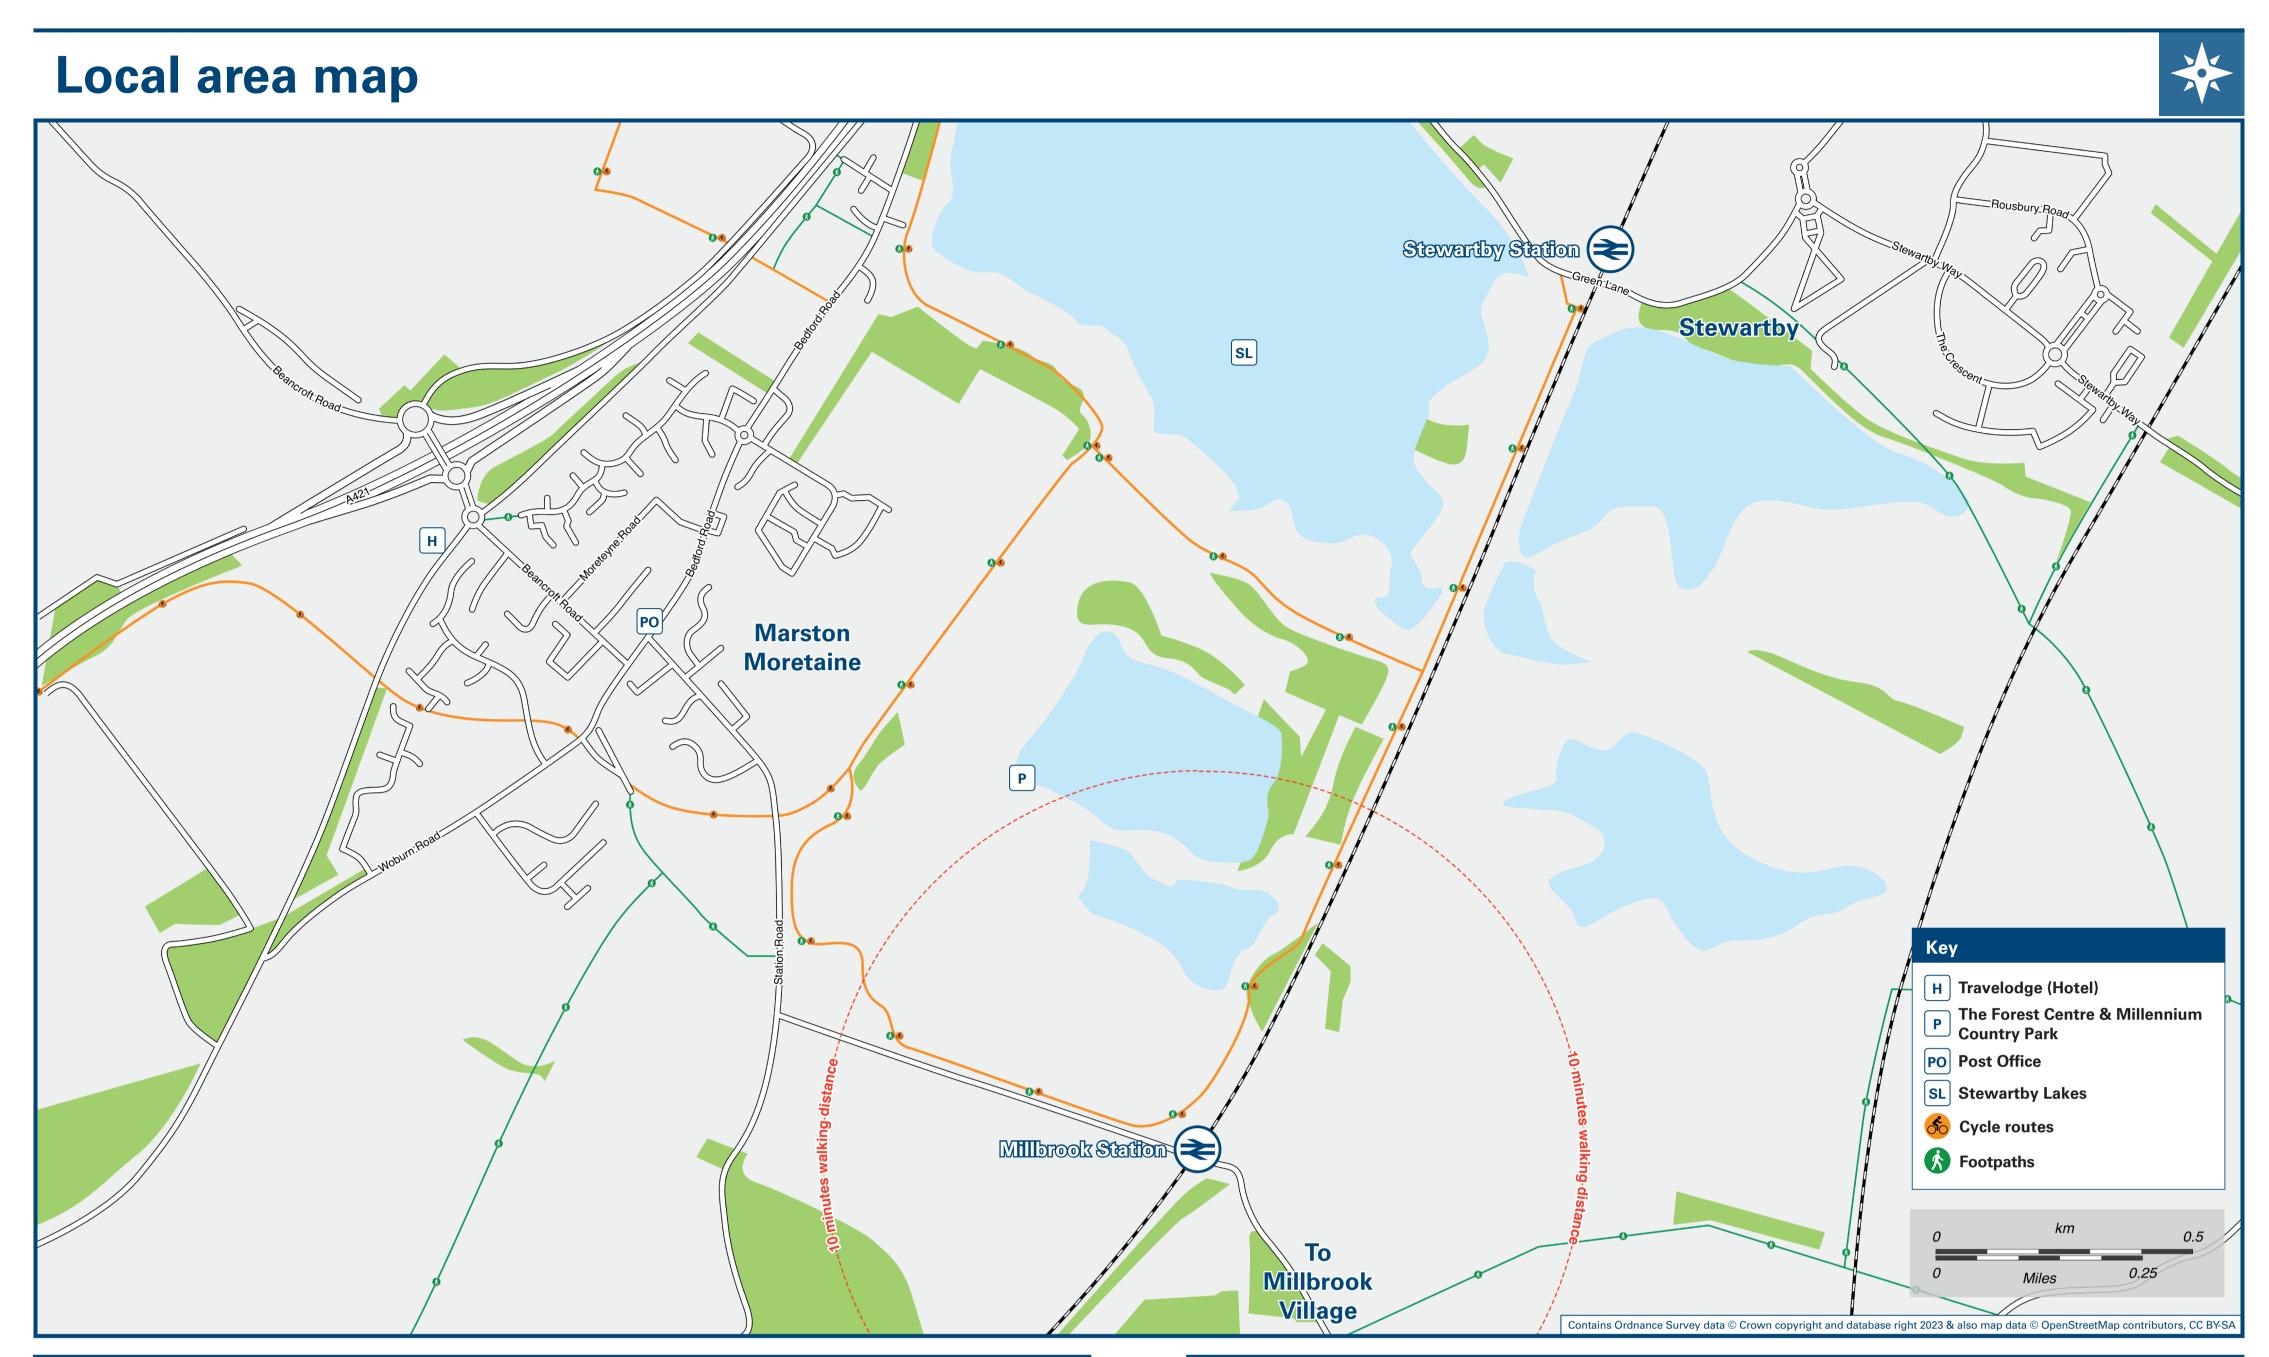

## Information (Data correct at July 2024) THERE ARE NO REGULAR BUS SERVICES SERVING MILLBROOK (BEDS) RAILWAY STATION

The nearest regular bus services are in Marston Moretaine village, a 25 minutes walk from this station, contact Traveline for details.

Bus route FL2 operates from this station on the 2nd Tuesday of each month to Central Milton Keynes

For more information about this service contact Flittabus on 07960 388 111.

Cycling info sustrans.org.uk