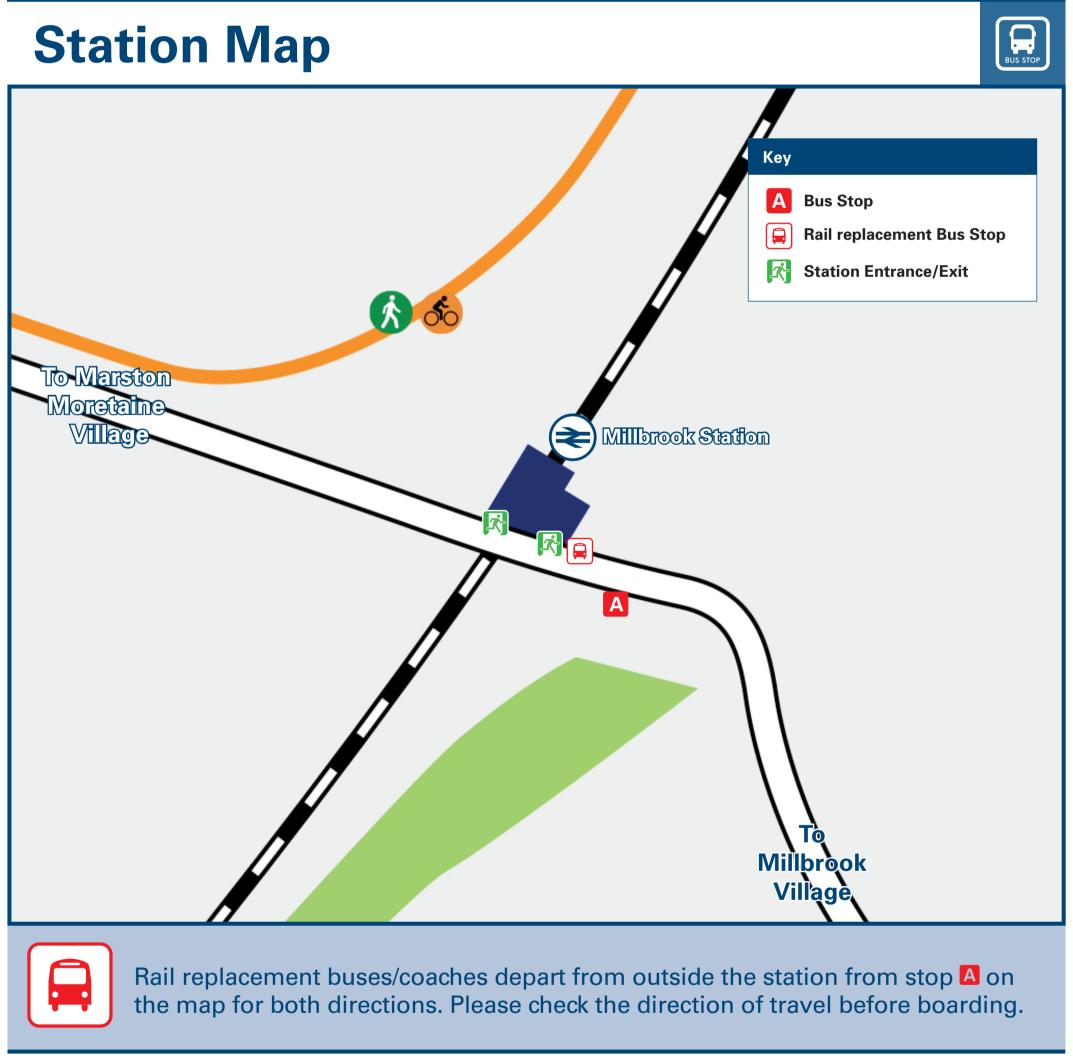

## Information (Data correct at July 2024) THERE ARE NO REGULAR BUS SERVICES SERVING MILLBROOK (BEDS) RAILWAY STATION

The nearest regular bus services are in Marston Moretaine village, a 25 minutes walk from this station, contact Traveline for details.

**A1 Station Taxis Ampthill Taxis Flitwick Taxis** 01525 404 545 01525 757 575 01525 405 060

| Further information about all onward travel                         |                                                               |                                      |                               |                                                                                                     |                                                                       |                           |                                                                                                  |         |
|---------------------------------------------------------------------|---------------------------------------------------------------|--------------------------------------|-------------------------------|-----------------------------------------------------------------------------------------------------|-----------------------------------------------------------------------|---------------------------|--------------------------------------------------------------------------------------------------|---------|
| Local Cycle Info                                                    | National Cycle Info                                           | Bus Tir                              | nes                           |                                                                                                     | <b>NextBuses</b> .mobi                                                | Download on the App Store | PlusBus                                                                                          | PlusBus |
| centralbedfordshire.gov.ul For more information about cycle routes. | sustrans.org.uk Sustrans is the UK's leading sustainable tran | See timetable displays at bus stops. | traveline public transport in | www.traveline.info 0871 200 22 33 calls cost 12p per minute plus your phone company's access charge | Find the bus time: Search for a bus stop by entering a poname & town. |                           | plusbus.info  A discount price 'bus pass' that you b you unlimited bus travel around your buses. |         |
| National Rail Enquiries                                             |                                                               |                                      |                               |                                                                                                     |                                                                       |                           |                                                                                                  |         |
| Online                                                              | NRE App                                                       | Social Media                         | edia Alert Me                 |                                                                                                     | Contact Centre                                                        |                           | PlusBike                                                                                         | P \$    |