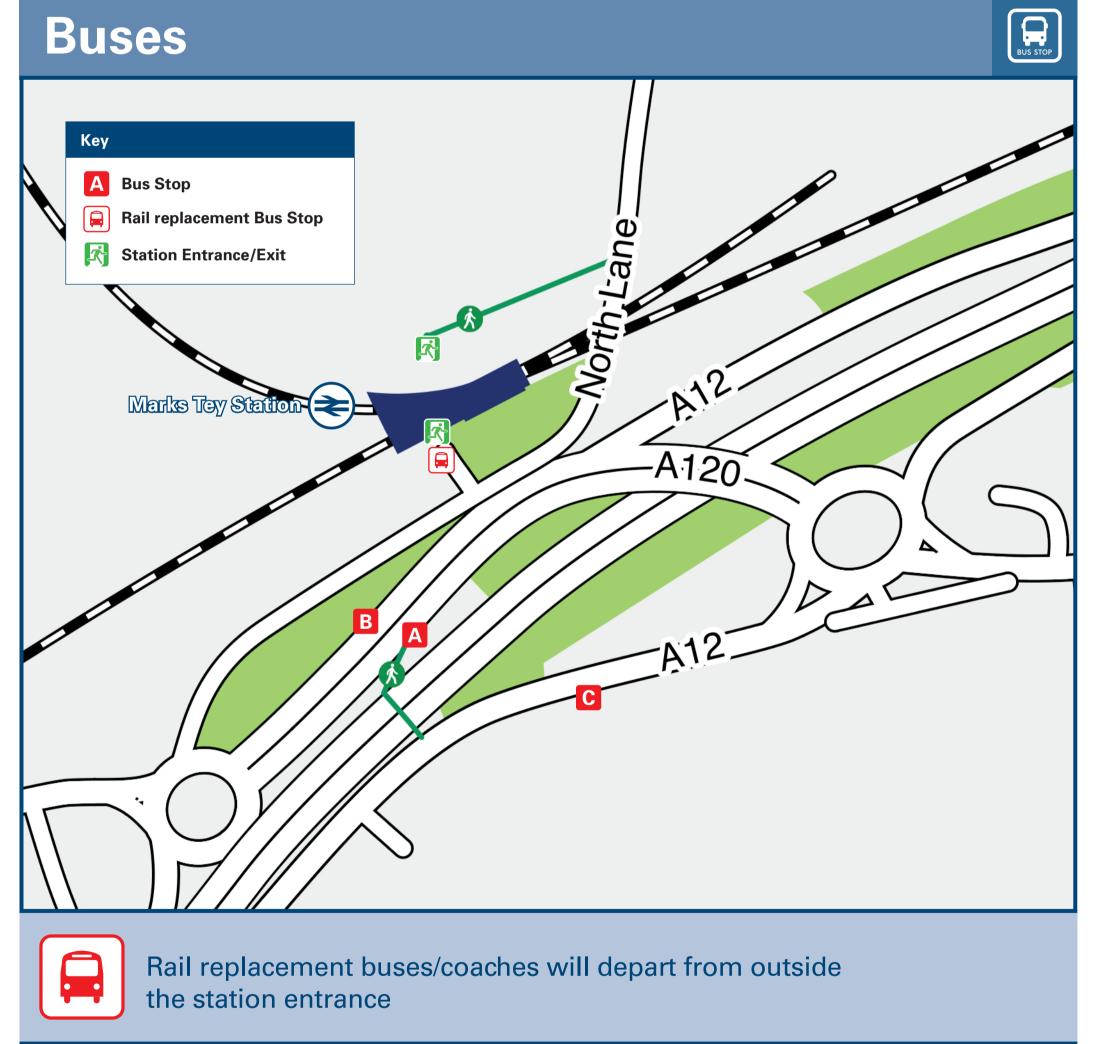

## Marks Tey Station Onward Travel Information

| DESTINATION                              |                                                                                                                                                                                                                                                                                                                                                                                                                                                                                                                                                                                                                                   | BUS ROUTES                                                  | BUS STOP |  |  |  |  |  |
|------------------------------------------|-----------------------------------------------------------------------------------------------------------------------------------------------------------------------------------------------------------------------------------------------------------------------------------------------------------------------------------------------------------------------------------------------------------------------------------------------------------------------------------------------------------------------------------------------------------------------------------------------------------------------------------|-------------------------------------------------------------|----------|--|--|--|--|--|
| Bradwe                                   | ·II                                                                                                                                                                                                                                                                                                                                                                                                                                                                                                                                                                                                                               | 320*, X20, X70*                                             | A        |  |  |  |  |  |
| Braintre                                 | 26 ⊛                                                                                                                                                                                                                                                                                                                                                                                                                                                                                                                                                                                                                              | 320*, X20, X70*                                             | A        |  |  |  |  |  |
| Cogges                                   | hall                                                                                                                                                                                                                                                                                                                                                                                                                                                                                                                                                                                                                              | 320*, X20, X70*                                             | A        |  |  |  |  |  |
| Chelms                                   | ford ᢒ                                                                                                                                                                                                                                                                                                                                                                                                                                                                                                                                                                                                                            | X70(via Braintree)*                                         | A        |  |  |  |  |  |
| Colches                                  | ster (Town Centre) ⊜                                                                                                                                                                                                                                                                                                                                                                                                                                                                                                                                                                                                              | 371, 372*, X71*<br>82*, 320*, 371, 372*, X20,<br>X70*, X71* | C<br>B   |  |  |  |  |  |
| Copford                                  |                                                                                                                                                                                                                                                                                                                                                                                                                                                                                                                                                                                                                                   | 15, 82*, 320*, 371, 372*,<br>X20, X70*, X71*                | В        |  |  |  |  |  |
| Earls Co                                 |                                                                                                                                                                                                                                                                                                                                                                                                                                                                                                                                                                                                                                   | 82*                                                         | A        |  |  |  |  |  |
|                                          | (Prested Hall)                                                                                                                                                                                                                                                                                                                                                                                                                                                                                                                                                                                                                    | 371, 372*                                                   | C        |  |  |  |  |  |
| Great N<br>Great Te                      | •                                                                                                                                                                                                                                                                                                                                                                                                                                                                                                                                                                                                                                 | 320*, X70*<br>82*                                           | A        |  |  |  |  |  |
|                                          | , y<br>I Peverel ⊜                                                                                                                                                                                                                                                                                                                                                                                                                                                                                                                                                                                                                | 371, 372*                                                   | C        |  |  |  |  |  |
| Kelvedo                                  |                                                                                                                                                                                                                                                                                                                                                                                                                                                                                                                                                                                                                                   | 371, 372*                                                   | C        |  |  |  |  |  |
| Lexden                                   |                                                                                                                                                                                                                                                                                                                                                                                                                                                                                                                                                                                                                                   | 15, 82*, 320*, 371, 372*,<br>X20, X70*, X71*                | В        |  |  |  |  |  |
| Little Te                                | У                                                                                                                                                                                                                                                                                                                                                                                                                                                                                                                                                                                                                                 | 320*, X20, X70*                                             | A        |  |  |  |  |  |
| Shrub E                                  |                                                                                                                                                                                                                                                                                                                                                                                                                                                                                                                                                                                                                                   | 15                                                          | В        |  |  |  |  |  |
| Stansted Airport                         |                                                                                                                                                                                                                                                                                                                                                                                                                                                                                                                                                                                                                                   | X20                                                         | A<br>B   |  |  |  |  |  |
| Stanway (Fiveways) Stanway (London Road) |                                                                                                                                                                                                                                                                                                                                                                                                                                                                                                                                                                                                                                   | 15<br>15, 82*, 320*, 371, 372*,<br>X20, X70*, X71*          | В        |  |  |  |  |  |
| Witham 😂                                 |                                                                                                                                                                                                                                                                                                                                                                                                                                                                                                                                                                                                                                   | 371, 372*, X71*                                             | C        |  |  |  |  |  |
| Notes                                    | Bus routes 15, 320, 372, X70 and X71 operate Mondays to Fridays only.  Bus route 82 operates Mondays to Saturdays.  Bus routes 371 and X20 operate daily.  For bus times and other bus service enquiries, please contact Traveline on 0871 200 22 33 or contact the bioperator (see below):  First Essex (for bus routes 320, 371, 372, X20, X70 and X71) call 0345 646 0707 or Hedingham (for bus route 82A) call 03301 020 801.  Direct trains operate to this destination from this station.  Alternatively change trains at Witham for this destination.  * Limited journeys only with this service, please check timetables. |                                                             |          |  |  |  |  |  |