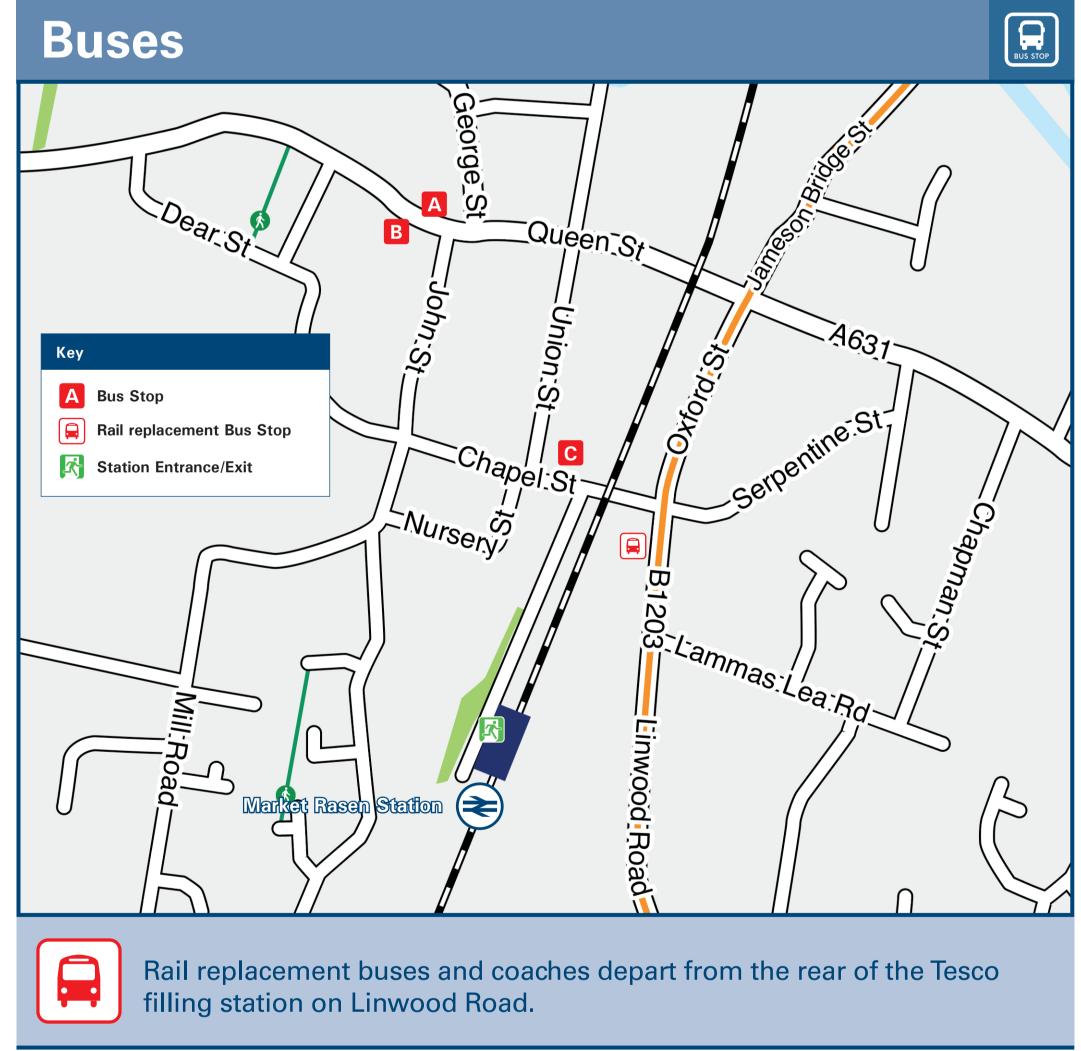

## Onward Travel Information

| DESTINATION                                                                                                                                                                                                                                                                                                                                                                                                                                                                                                                                                                                                                                                                                                   | BUS ROUTES                                                                                                                                                                                                                                                                                                                                                           | BUS STOP                                                                            |
|---------------------------------------------------------------------------------------------------------------------------------------------------------------------------------------------------------------------------------------------------------------------------------------------------------------------------------------------------------------------------------------------------------------------------------------------------------------------------------------------------------------------------------------------------------------------------------------------------------------------------------------------------------------------------------------------------------------|----------------------------------------------------------------------------------------------------------------------------------------------------------------------------------------------------------------------------------------------------------------------------------------------------------------------------------------------------------------------|-------------------------------------------------------------------------------------|
| Caistor                                                                                                                                                                                                                                                                                                                                                                                                                                                                                                                                                                                                                                                                                                       | 53                                                                                                                                                                                                                                                                                                                                                                   | A                                                                                   |
| Dunholme                                                                                                                                                                                                                                                                                                                                                                                                                                                                                                                                                                                                                                                                                                      | 53                                                                                                                                                                                                                                                                                                                                                                   | В                                                                                   |
| Faldingworth                                                                                                                                                                                                                                                                                                                                                                                                                                                                                                                                                                                                                                                                                                  | 53                                                                                                                                                                                                                                                                                                                                                                   | В                                                                                   |
| Grimsby <b>ᢒ</b>                                                                                                                                                                                                                                                                                                                                                                                                                                                                                                                                                                                                                                                                                              | 53                                                                                                                                                                                                                                                                                                                                                                   | A                                                                                   |
| Holton-le-Moor                                                                                                                                                                                                                                                                                                                                                                                                                                                                                                                                                                                                                                                                                                | 53                                                                                                                                                                                                                                                                                                                                                                   | A                                                                                   |
| Laceby                                                                                                                                                                                                                                                                                                                                                                                                                                                                                                                                                                                                                                                                                                        | 53                                                                                                                                                                                                                                                                                                                                                                   | A                                                                                   |
| Lincoln (Bus Station) ⊜                                                                                                                                                                                                                                                                                                                                                                                                                                                                                                                                                                                                                                                                                       | 53                                                                                                                                                                                                                                                                                                                                                                   | В                                                                                   |
| Lincoln (County Hospital)                                                                                                                                                                                                                                                                                                                                                                                                                                                                                                                                                                                                                                                                                     | 53                                                                                                                                                                                                                                                                                                                                                                   | В                                                                                   |
| Middle Rasen                                                                                                                                                                                                                                                                                                                                                                                                                                                                                                                                                                                                                                                                                                  | 53                                                                                                                                                                                                                                                                                                                                                                   | В                                                                                   |
| Nettleham                                                                                                                                                                                                                                                                                                                                                                                                                                                                                                                                                                                                                                                                                                     | 53                                                                                                                                                                                                                                                                                                                                                                   | В                                                                                   |
| Nettleton                                                                                                                                                                                                                                                                                                                                                                                                                                                                                                                                                                                                                                                                                                     | 53                                                                                                                                                                                                                                                                                                                                                                   | A                                                                                   |
| Welton                                                                                                                                                                                                                                                                                                                                                                                                                                                                                                                                                                                                                                                                                                        | 53                                                                                                                                                                                                                                                                                                                                                                   | В                                                                                   |
| Other limited bus routes from Market Rasen:  Bus route 26 operates Mondays to Saturdays from stote East Wykeham, Kelston Crossroads, Cotes Grange, So Bus route 27 operates Mondays to Saturdays from stotudford, Kirmond le Mire, Brookenby, Binbrook, North Bus route 43 operates Mondays to Fridays only from searsby Manor, Stainton by Langworth, Langworth, So Bus routes 26, 27 and 43 are operated by PC Coaches, CallConnect is an on demand rural bus service that operate for more details please call 0345 234 3344 or visit the Bus route 53 operates Mondays to Saturdays excluding For bus times and other bus enquiries, please contact Stagecoach East Midlands (for bus route 53) call 0345 | buth Elkington and Louth.  Dep A at 13:30 and from stop at 13:35 to New Property in the Elkington, South Elkington and Louth.  Stop A at 07:33 and 09:45 to Linwood, Liss and Lincoln.  Call 01522 533 605 for more details.  Departes in this area and surrounding village website www.lincsbus.informag Bank Holidays.  Traveline on 0871 200 22 33 or contact the | North Willingham, Tealby,<br>ington, Wickerby, Snelland<br>es Mondays to Saturdays. |