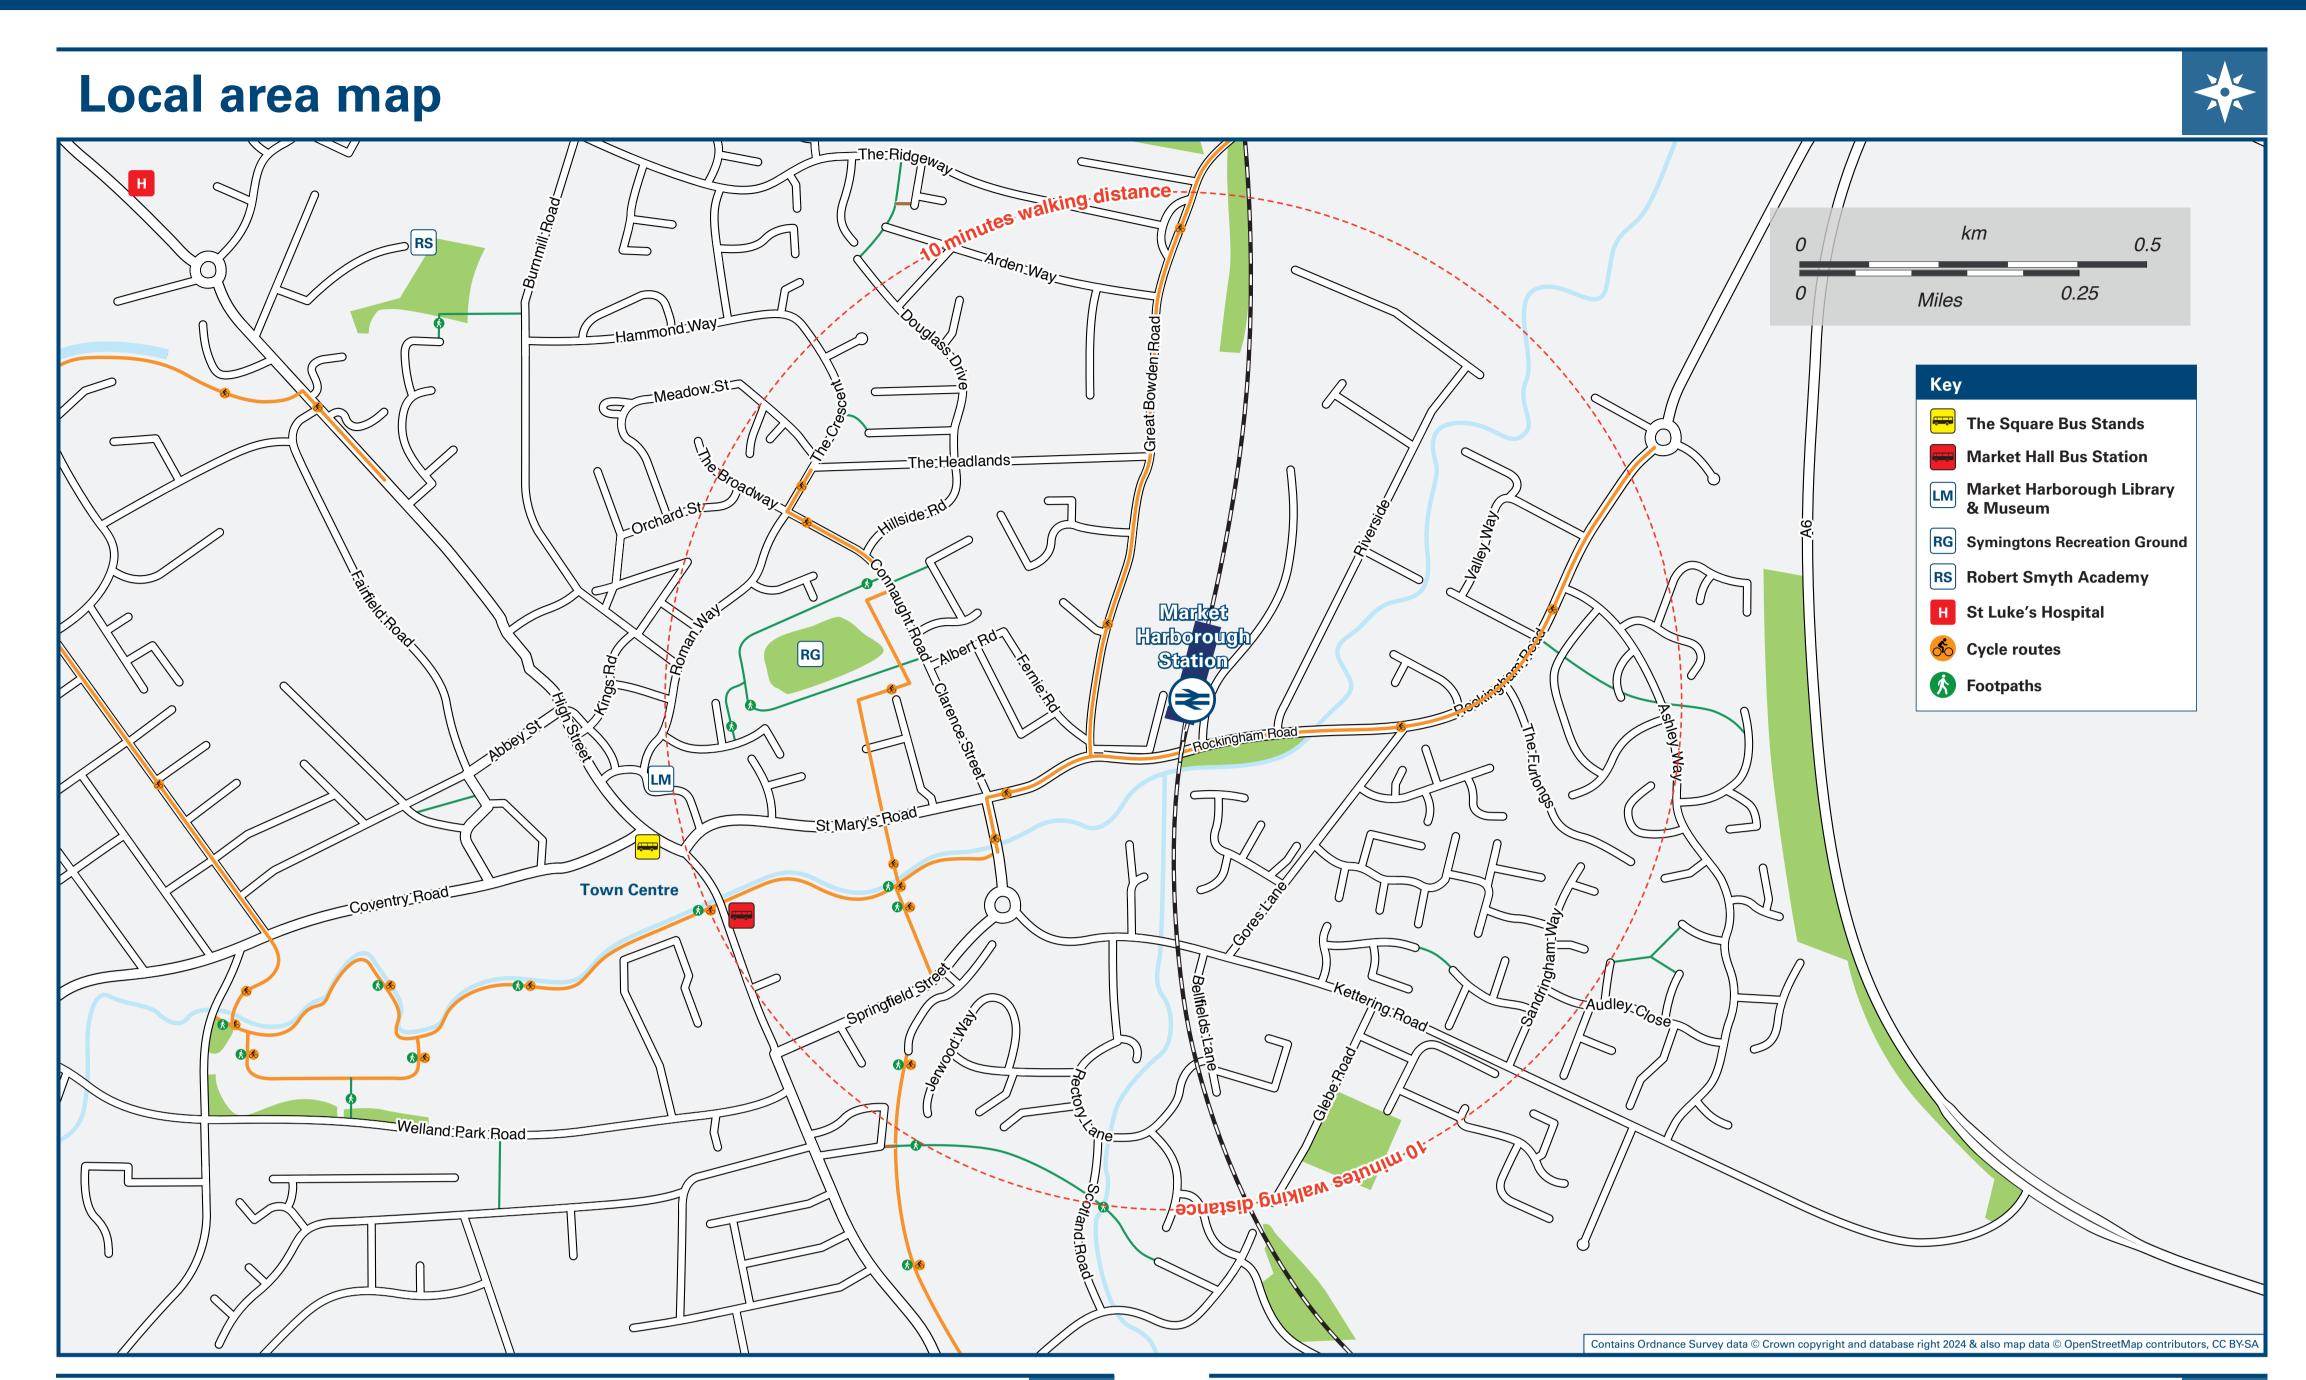

# Rail replacement buses and coaches depart from the turning-circle of the station Long Stay Car Park.

# Main destinations by bus (Data correct at April 2024) **DESTINATION BUS ROUTES BUS STOP** R1\*, R3 **Church Langton** 44 R1\*, R3 **East Langton** R1\*, R3 **Fleckney** R1\*, R2 44 **Foxton** R1\*, R3 **Great Bowden** 44 44(bus runs via R1\*, R2 **HMP Gartree (Opposite bus shelter)** Foxton) R1\*, R3 **Kibworth Beauchamp (The Square)** 44 R1\*, R3 **Kibworth Harcourt (Barnards Way)** R1\*, R2 Market Harborough (Airfield Business Park) 44 R1\*, R2 Market Harborough (St Lukes Hospital) R1\*, R2 Market Harborough (Town Centre, The Square) , # R1\*, R3 Saddington 44 R1\*, R3 **Smeeton Westerby** R1\*, R3 **Thorpe Langton** 44 R1\*, R3 **Tur Langton** 44 Bus route 44 operates Mondays to Saturdays. For bus times and details of bus routes from the town centre, please contact Traveline on 0871 200 22 33. It's approximately a 10 to 15 minutes walk from this station to Market Harborough (Town Centre, The Notes Square), see maps for walking route. # Bus services to additional destinations depart from the Town Centre (The Square and Market Hall bus stops), \* Bus stop {R1} is located at the station back entrance near the long stay car park.

**Taxis** 

Market Harborough station is served by a taxi rank or cab office. Check availability before travelling, and pre-book if necessary. Please consider using the following local operators: (Inclusion of this number doesn't represent any endorsement of the taxi firm)