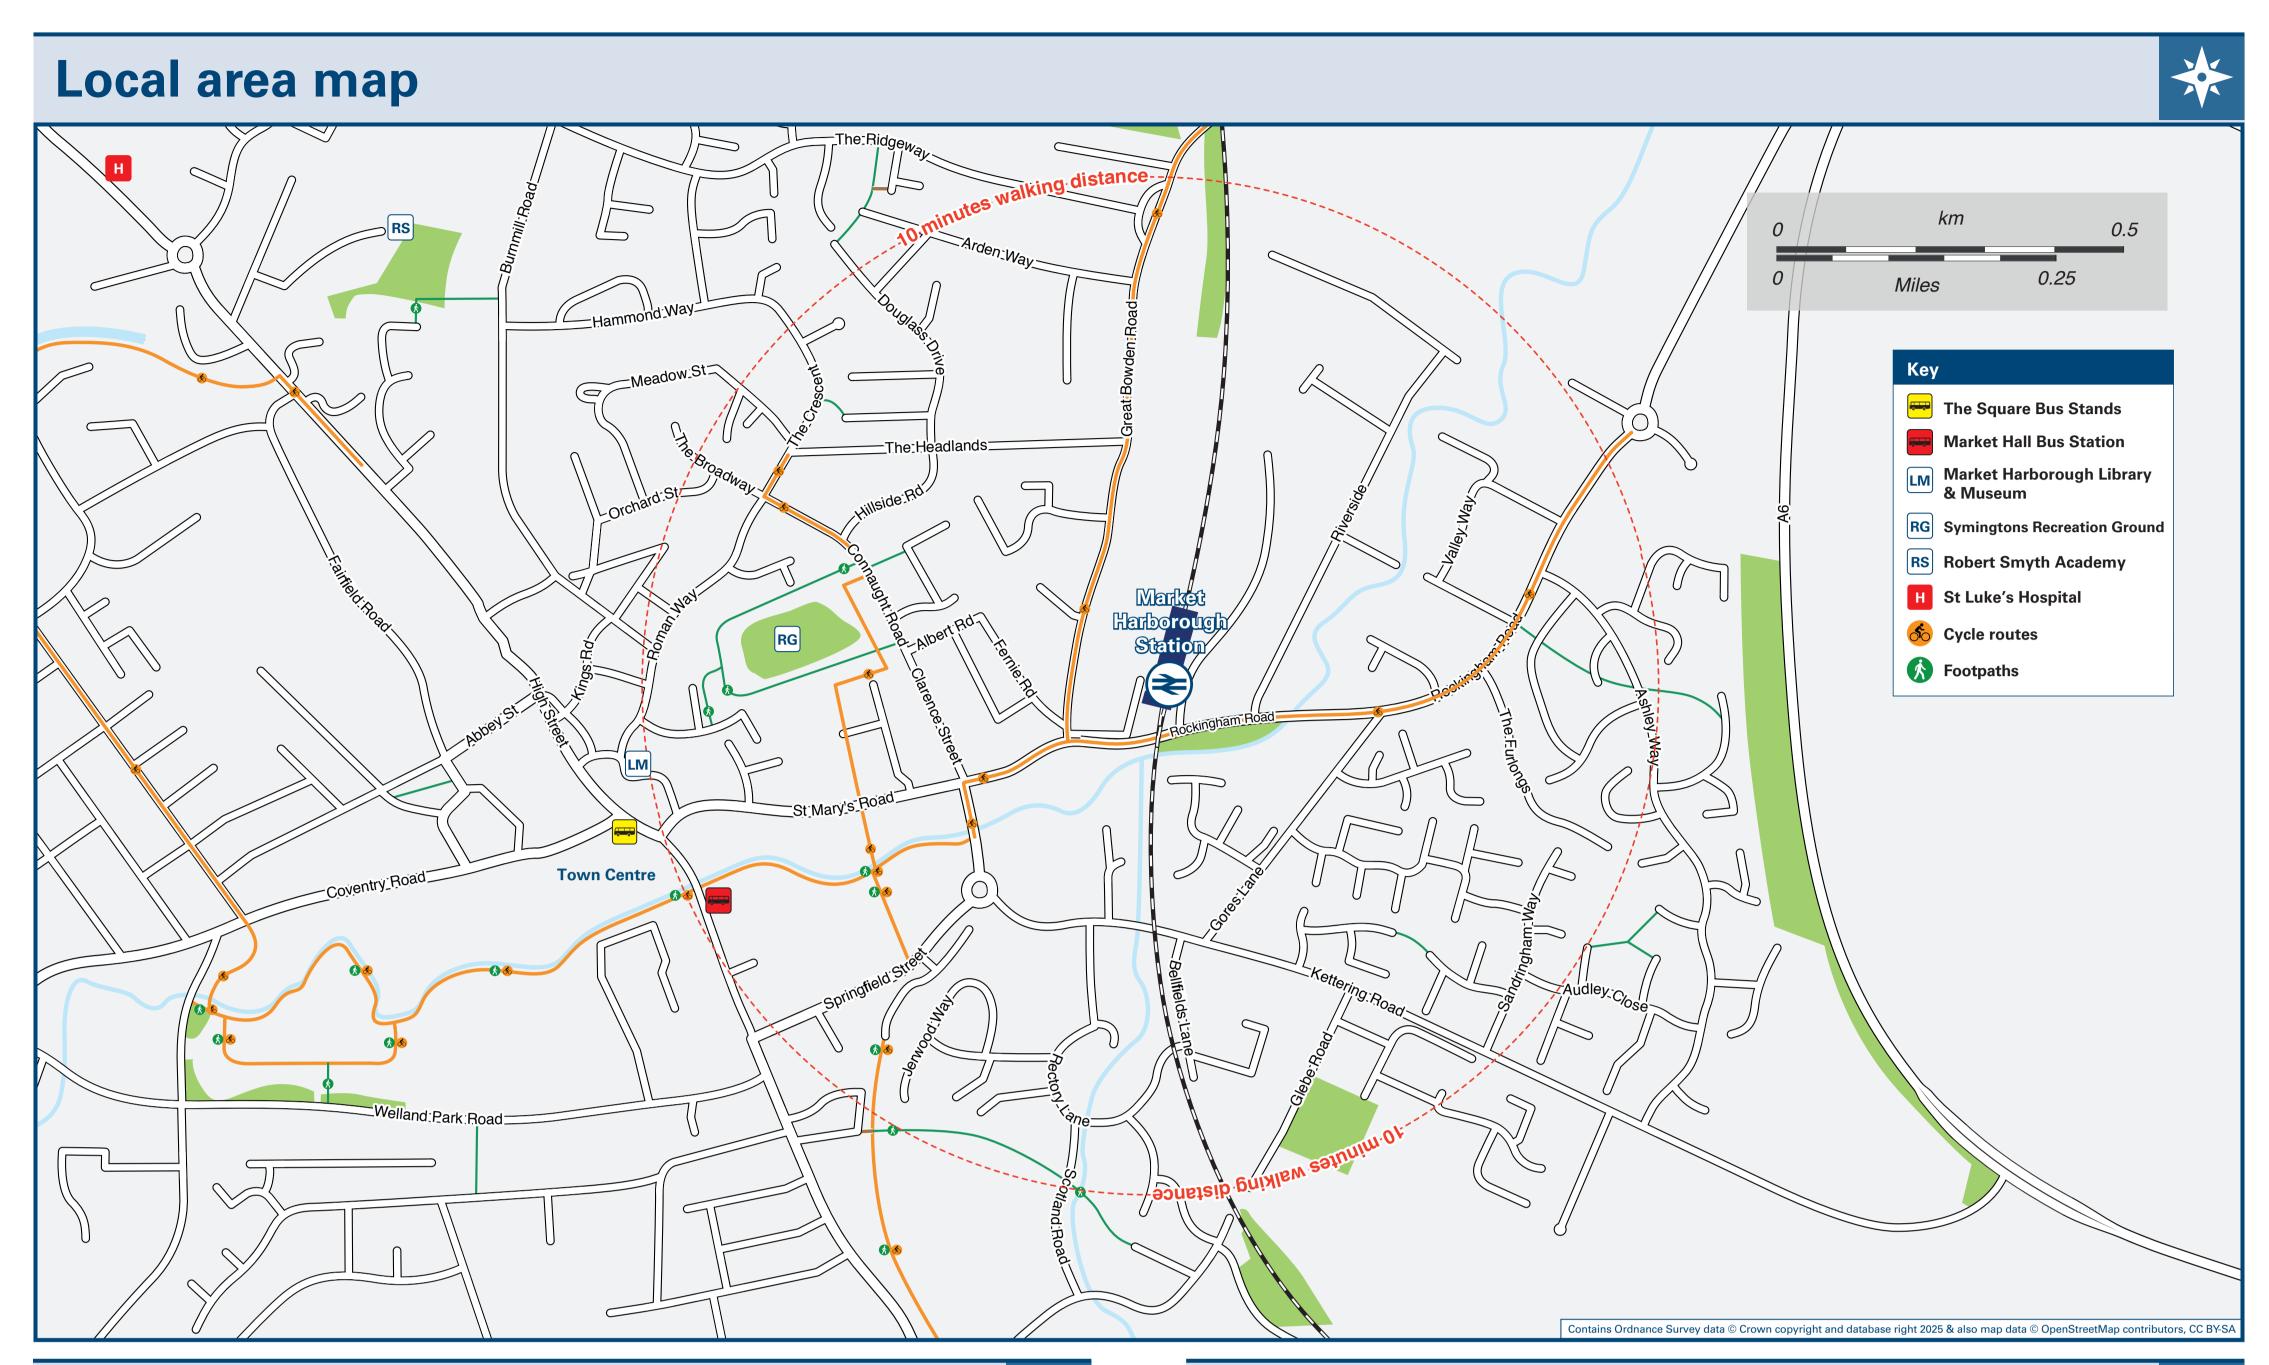

## Onward Travel Information

| ESTINATION                                                                                                                                                                                                                                                                                                                                                                                                                                                                     | BUS ROUTES | BUS STOP     |  |  |  |
|--------------------------------------------------------------------------------------------------------------------------------------------------------------------------------------------------------------------------------------------------------------------------------------------------------------------------------------------------------------------------------------------------------------------------------------------------------------------------------|------------|--------------|--|--|--|
| Husbands Bosworth                                                                                                                                                                                                                                                                                                                                                                                                                                                              | LC10#      | <b>R</b> 1   |  |  |  |
| Lubanham (The Green)                                                                                                                                                                                                                                                                                                                                                                                                                                                           | LC10#      | <b>R</b> [1  |  |  |  |
| Lubenham (The Green)                                                                                                                                                                                                                                                                                                                                                                                                                                                           | LC10#      | <b>R</b> [1] |  |  |  |
| Market Harborough<br>(Town Centre, The Square)                                                                                                                                                                                                                                                                                                                                                                                                                                 | LC10#      | R1           |  |  |  |
| Lutterworth                                                                                                                                                                                                                                                                                                                                                                                                                                                                    | LC10#      | R 1          |  |  |  |
| North Kilworth                                                                                                                                                                                                                                                                                                                                                                                                                                                                 | LC10#      | R 1          |  |  |  |
| Walcote                                                                                                                                                                                                                                                                                                                                                                                                                                                                        | LC10#      | R 1          |  |  |  |
| Bus route LC10 operates limited daytime Mondays to Saturdays services, only.  For bus times and days of operation please contact Traveline on www.traveline.info or call: 0871 200 22 33  It's approximately a 10 to 15 minutes walk from this station to Market Harborough (Town Centre, The Square see maps for walking route.  # Bus services to additional destinations depart from the Town Centre (The Square and Market Hall bus stops), contact Traveline for details. |            |              |  |  |  |