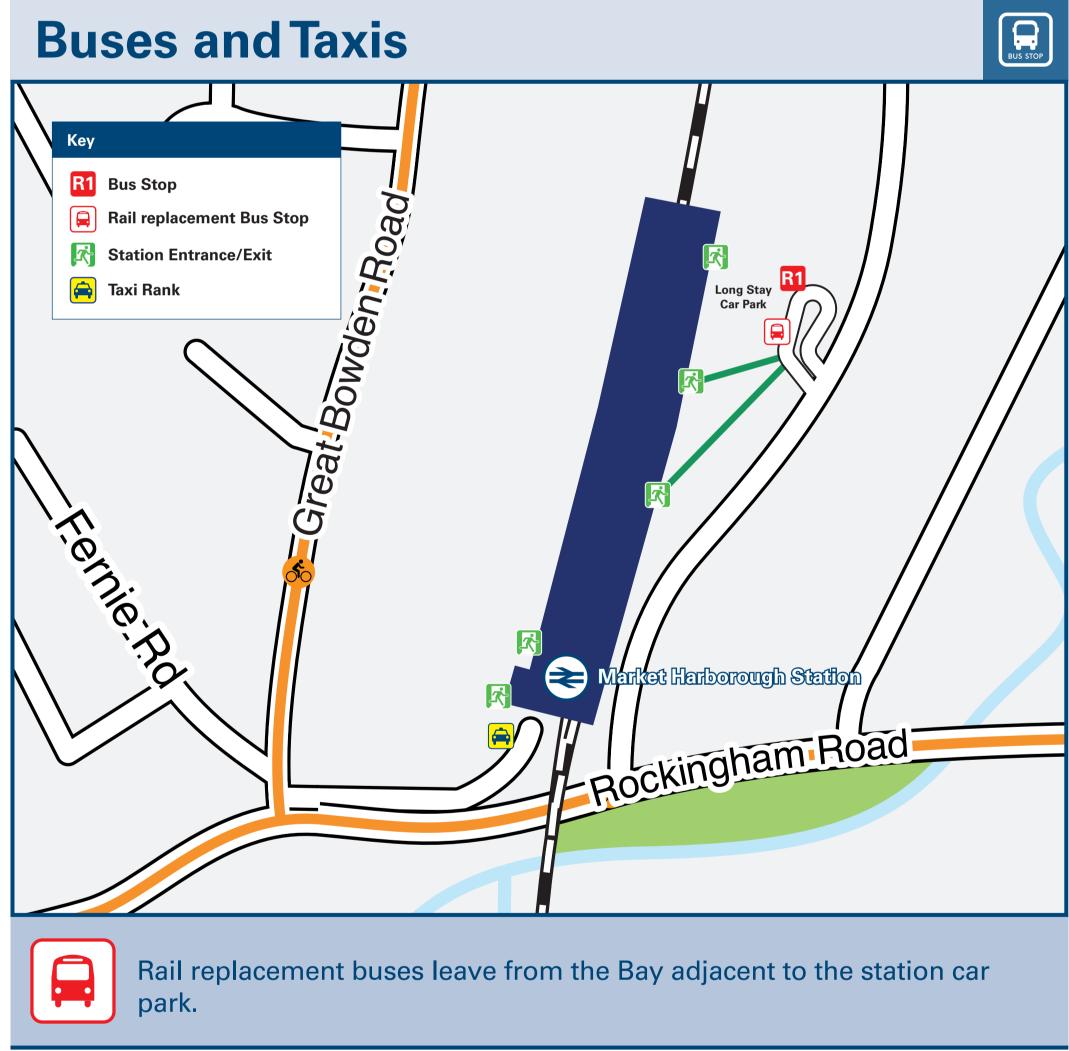

## Onward Travel Information

| ESTINATION                                                                                                                                                                                                                                                                                                                                                                                                                                                                     | BUS ROUTES | BUS STOP     |  |  |  |
|--------------------------------------------------------------------------------------------------------------------------------------------------------------------------------------------------------------------------------------------------------------------------------------------------------------------------------------------------------------------------------------------------------------------------------------------------------------------------------|------------|--------------|--|--|--|
| Husbands Bosworth                                                                                                                                                                                                                                                                                                                                                                                                                                                              | LC10#      | <b>R</b> 1   |  |  |  |
| Lubanham (The Green)                                                                                                                                                                                                                                                                                                                                                                                                                                                           | LC10#      | <b>R</b> [1  |  |  |  |
| Lubenham (The Green)                                                                                                                                                                                                                                                                                                                                                                                                                                                           | LC10#      | <b>R</b> [1] |  |  |  |
| Market Harborough<br>(Town Centre, The Square)                                                                                                                                                                                                                                                                                                                                                                                                                                 | LC10#      | R1           |  |  |  |
| Lutterworth                                                                                                                                                                                                                                                                                                                                                                                                                                                                    | LC10#      | R 1          |  |  |  |
| North Kilworth                                                                                                                                                                                                                                                                                                                                                                                                                                                                 | LC10#      | R 1          |  |  |  |
| Walcote                                                                                                                                                                                                                                                                                                                                                                                                                                                                        | LC10#      | R 1          |  |  |  |
| Bus route LC10 operates limited daytime Mondays to Saturdays services, only.  For bus times and days of operation please contact Traveline on www.traveline.info or call: 0871 200 22 33  It's approximately a 10 to 15 minutes walk from this station to Market Harborough (Town Centre, The Square see maps for walking route.  # Bus services to additional destinations depart from the Town Centre (The Square and Market Hall bus stops), contact Traveline for details. |            |              |  |  |  |

**Taxis** 

Market Harborough station is served by a taxi rank or cab office. Check availability before travelling, and pre-book if necessary. Please consider using the following local operators: (Inclusion of this number doesn't represent any endorsement of the taxi firm)

**A2B Taxis 01858 466 770** 

**Diamond Taxis 01858 469 090** 

Grab A Cab 07492 853 828

|                         | Further information about all onward travel                     |                                                                             |                                                                                                                                           |                                                                                                                       |                                                                                                                                                                   |  |  |
|-------------------------|-----------------------------------------------------------------|-----------------------------------------------------------------------------|-------------------------------------------------------------------------------------------------------------------------------------------|-----------------------------------------------------------------------------------------------------------------------|-------------------------------------------------------------------------------------------------------------------------------------------------------------------|--|--|
|                         | Local Cycle Info                                                | National Cycle Info                                                         | BusTimes                                                                                                                                  | NextBuses imobi                                                                                                       | PlusBus                                                                                                                                                           |  |  |
|                         | choosehowyoumove.co.uk For more information about cycle routes. | sustrans.org.uk Sustrans is the UK's leading sustainable transport charity. | See timetable displays at bus stops.  www.traveline.info 0871 200 22 33 calls cost 12p per minute plus your phone company's access charge | Find the bus times for your stop.  Search for a bus stop by entering a postcode, street & town or a stop name & town. | plusbus.info  A discount price 'bus pass' that you buy with your train ticket. It gives you unlimited bus travel around your chosen town, on participating buses. |  |  |
| National Rail Enquiries |                                                                 |                                                                             |                                                                                                                                           |                                                                                                                       |                                                                                                                                                                   |  |  |