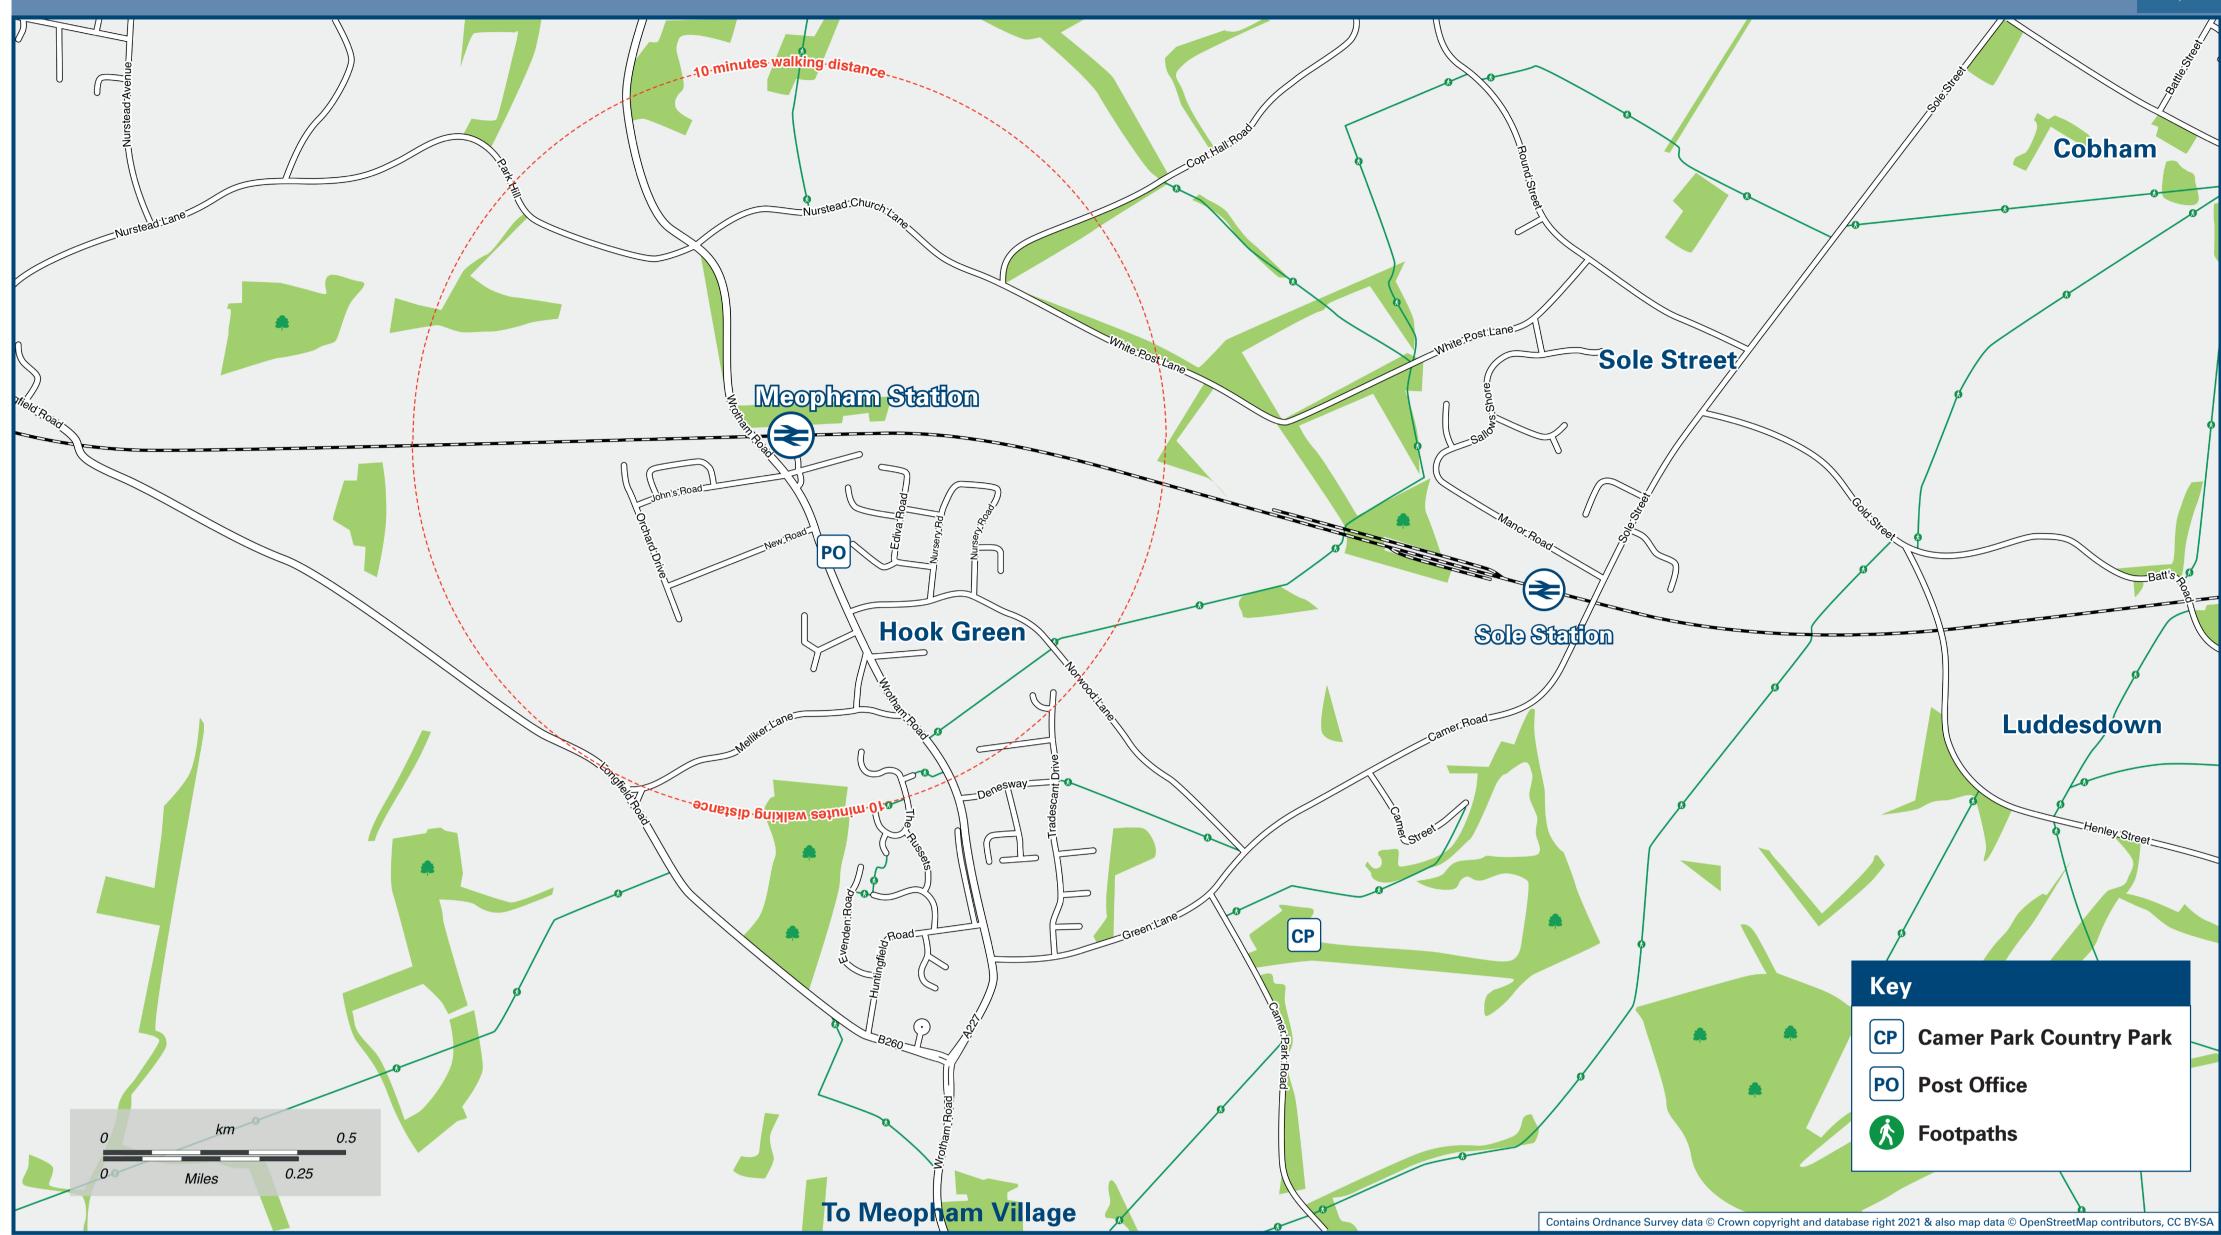

# Local area map



BUS STOP

# **Buses and Taxis**

## Main destinations by bus (Data correct at August 2023)

| Vational Rail Enquin<br>Online<br>Nationalrail.co.uk