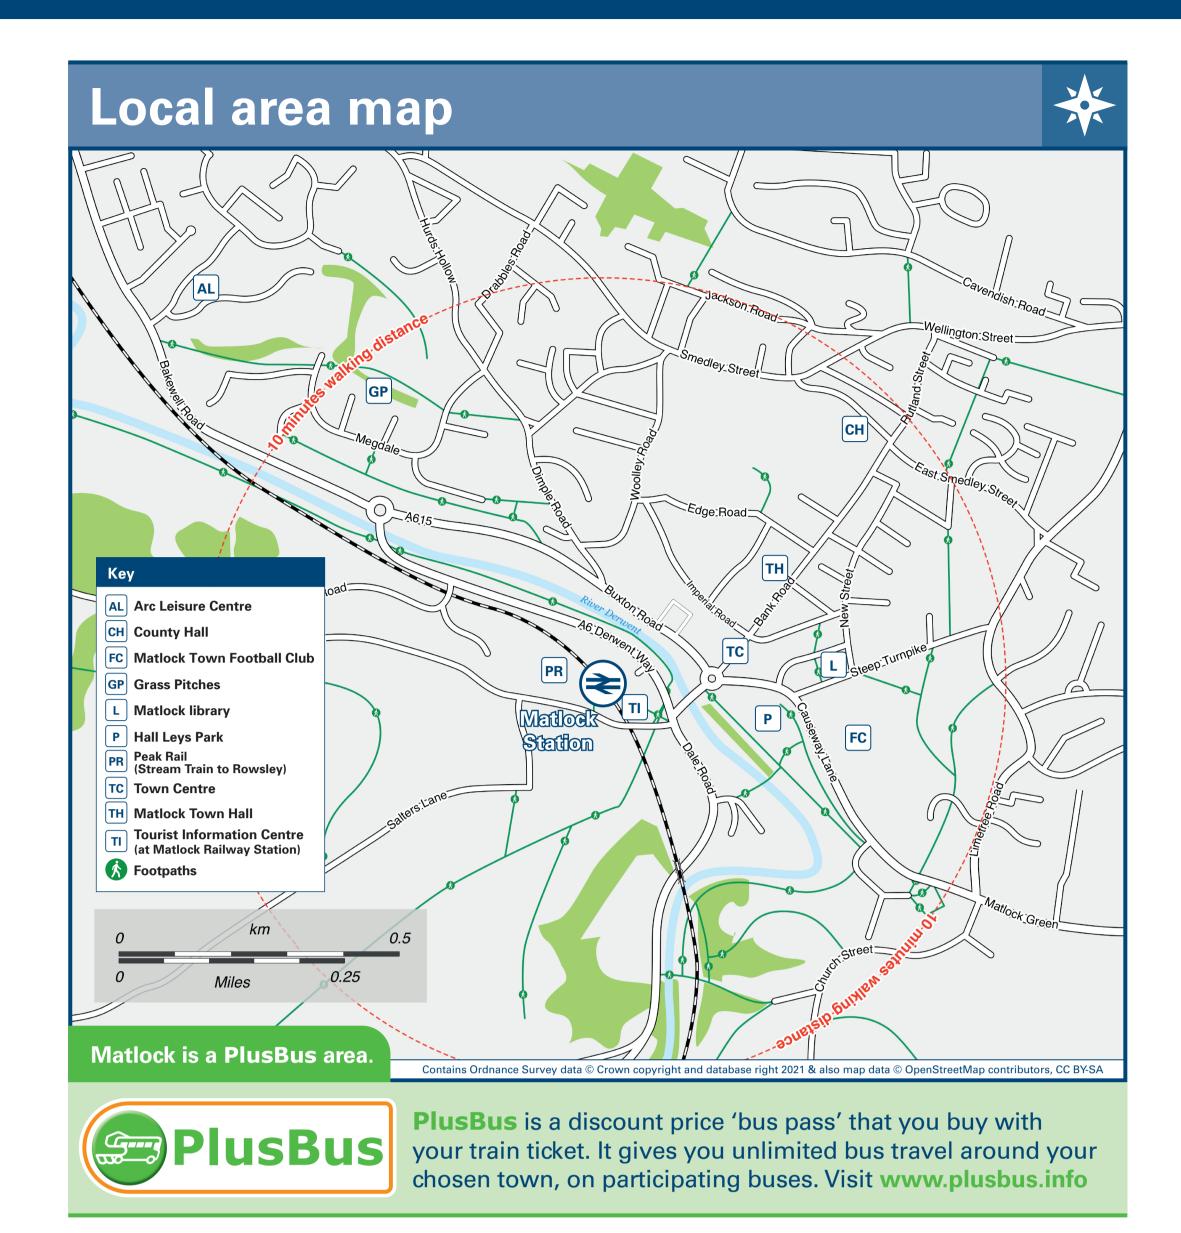

## Main destinations by bus (Data correct at May 2023)

| DESTINATION                                                                                                                                                                                                                                                                                                                                                                                                                                                                                                                                                                                                                                                                                                                                                                                                                                                                                                                                                                                                                                                                                                                                                                                                                                                                                                                                                                                                                                                                                                                                                                                                                                                                                                                                                                                                                                                                                                                                                                                                                                                                                                                        | <b>BUS ROUTES</b>                             | BUS STOP                                    | DESTINATION                               |                                                                                                             | <b>BUS ROUTES</b>                        | BUS STOP                                                                                                                                     | DESTINATION                                                                                                        | <b>BUS ROUTES</b>                                            | <b>BUS STOP</b> |  |  |
|------------------------------------------------------------------------------------------------------------------------------------------------------------------------------------------------------------------------------------------------------------------------------------------------------------------------------------------------------------------------------------------------------------------------------------------------------------------------------------------------------------------------------------------------------------------------------------------------------------------------------------------------------------------------------------------------------------------------------------------------------------------------------------------------------------------------------------------------------------------------------------------------------------------------------------------------------------------------------------------------------------------------------------------------------------------------------------------------------------------------------------------------------------------------------------------------------------------------------------------------------------------------------------------------------------------------------------------------------------------------------------------------------------------------------------------------------------------------------------------------------------------------------------------------------------------------------------------------------------------------------------------------------------------------------------------------------------------------------------------------------------------------------------------------------------------------------------------------------------------------------------------------------------------------------------------------------------------------------------------------------------------------------------------------------------------------------------------------------------------------------------|-----------------------------------------------|---------------------------------------------|-------------------------------------------|-------------------------------------------------------------------------------------------------------------|------------------------------------------|----------------------------------------------------------------------------------------------------------------------------------------------|--------------------------------------------------------------------------------------------------------------------|--------------------------------------------------------------|-----------------|--|--|
| Alfreton                                                                                                                                                                                                                                                                                                                                                                                                                                                                                                                                                                                                                                                                                                                                                                                                                                                                                                                                                                                                                                                                                                                                                                                                                                                                                                                                                                                                                                                                                                                                                                                                                                                                                                                                                                                                                                                                                                                                                                                                                                                                                                                           | 140, 150                                      | В                                           |                                           |                                                                                                             | 160                                      | С                                                                                                                                            | Taddington                                                                                                         | TP(Transpeak)                                                | D               |  |  |
| Ambergate 😂                                                                                                                                                                                                                                                                                                                                                                                                                                                                                                                                                                                                                                                                                                                                                                                                                                                                                                                                                                                                                                                                                                                                                                                                                                                                                                                                                                                                                                                                                                                                                                                                                                                                                                                                                                                                                                                                                                                                                                                                                                                                                                                        | TP(Transpeak)                                 | B, E                                        | Darley Dale                               |                                                                                                             | 170A*, 172,                              | D                                                                                                                                            | Tansley                                                                                                            | 140, 141, 150                                                | В               |  |  |
| Ashbourne                                                                                                                                                                                                                                                                                                                                                                                                                                                                                                                                                                                                                                                                                                                                                                                                                                                                                                                                                                                                                                                                                                                                                                                                                                                                                                                                                                                                                                                                                                                                                                                                                                                                                                                                                                                                                                                                                                                                                                                                                                                                                                                          | 110, 111                                      | B, E                                        |                                           |                                                                                                             | TP(Transpeak)                            | _                                                                                                                                            | Wensley                                                                                                            | 172                                                          | D               |  |  |
| Ashford-in-the-Water                                                                                                                                                                                                                                                                                                                                                                                                                                                                                                                                                                                                                                                                                                                                                                                                                                                                                                                                                                                                                                                                                                                                                                                                                                                                                                                                                                                                                                                                                                                                                                                                                                                                                                                                                                                                                                                                                                                                                                                                                                                                                                               | TP(Transpeak)                                 | D                                           | Derby 😂                                   |                                                                                                             | 6.1 <i>,</i><br>TP(Transpeak)            | B, E                                                                                                                                         | Wessington                                                                                                         | 150                                                          | В               |  |  |
| Ashover                                                                                                                                                                                                                                                                                                                                                                                                                                                                                                                                                                                                                                                                                                                                                                                                                                                                                                                                                                                                                                                                                                                                                                                                                                                                                                                                                                                                                                                                                                                                                                                                                                                                                                                                                                                                                                                                                                                                                                                                                                                                                                                            | 63                                            | C                                           |                                           |                                                                                                             | 6.1 <i>,</i>                             |                                                                                                                                              | Winster (for Market House                                                                                          | e) 172                                                       | D               |  |  |
| Asker Lane (Matlock)                                                                                                                                                                                                                                                                                                                                                                                                                                                                                                                                                                                                                                                                                                                                                                                                                                                                                                                                                                                                                                                                                                                                                                                                                                                                                                                                                                                                                                                                                                                                                                                                                                                                                                                                                                                                                                                                                                                                                                                                                                                                                                               | 157                                           | В                                           | Duffield 😂                                |                                                                                                             | TP(Transpeak)                            | B, E                                                                                                                                         |                                                                                                                    | 6.1, 110, 111,                                               |                 |  |  |
| Bakewell                                                                                                                                                                                                                                                                                                                                                                                                                                                                                                                                                                                                                                                                                                                                                                                                                                                                                                                                                                                                                                                                                                                                                                                                                                                                                                                                                                                                                                                                                                                                                                                                                                                                                                                                                                                                                                                                                                                                                                                                                                                                                                                           | 6.1, 170A*, 172,                              | D                                           | • Elton                                   |                                                                                                             | 172                                      | D                                                                                                                                            | Wirksworth                                                                                                         | 'Little Sixes' <i>,</i><br>X17                               | B, E            |  |  |
|                                                                                                                                                                                                                                                                                                                                                                                                                                                                                                                                                                                                                                                                                                                                                                                                                                                                                                                                                                                                                                                                                                                                                                                                                                                                                                                                                                                                                                                                                                                                                                                                                                                                                                                                                                                                                                                                                                                                                                                                                                                                                                                                    | TP(Transpeak)                                 | D                                           | Hackney                                   |                                                                                                             | 160                                      | C                                                                                                                                            |                                                                                                                    |                                                              |                 |  |  |
| Baslow                                                                                                                                                                                                                                                                                                                                                                                                                                                                                                                                                                                                                                                                                                                                                                                                                                                                                                                                                                                                                                                                                                                                                                                                                                                                                                                                                                                                                                                                                                                                                                                                                                                                                                                                                                                                                                                                                                                                                                                                                                                                                                                             | 170A*                                         | D                                           | Holloway                                  |                                                                                                             | 140, 141                                 | B                                                                                                                                            |                                                                                                                    |                                                              |                 |  |  |
| Beeley                                                                                                                                                                                                                                                                                                                                                                                                                                                                                                                                                                                                                                                                                                                                                                                                                                                                                                                                                                                                                                                                                                                                                                                                                                                                                                                                                                                                                                                                                                                                                                                                                                                                                                                                                                                                                                                                                                                                                                                                                                                                                                                             | 160                                           |                                             | Hurst Farm Estate                         |                                                                                                             | 159                                      | В                                                                                                                                            |                                                                                                                    |                                                              |                 |  |  |
| Belper 😂                                                                                                                                                                                                                                                                                                                                                                                                                                                                                                                                                                                                                                                                                                                                                                                                                                                                                                                                                                                                                                                                                                                                                                                                                                                                                                                                                                                                                                                                                                                                                                                                                                                                                                                                                                                                                                                                                                                                                                                                                                                                                                                           | 6.1 <i>,</i><br>TP(Transpeak)                 | B, E                                        | (Hurst Rise, Ma                           | tlock)                                                                                                      |                                          |                                                                                                                                              |                                                                                                                    |                                                              |                 |  |  |
| Birchover                                                                                                                                                                                                                                                                                                                                                                                                                                                                                                                                                                                                                                                                                                                                                                                                                                                                                                                                                                                                                                                                                                                                                                                                                                                                                                                                                                                                                                                                                                                                                                                                                                                                                                                                                                                                                                                                                                                                                                                                                                                                                                                          | 172                                           | D                                           | Lea                                       |                                                                                                             | 140, 141                                 | B                                                                                                                                            |                                                                                                                    |                                                              |                 |  |  |
| Bonsall (Uppertown)                                                                                                                                                                                                                                                                                                                                                                                                                                                                                                                                                                                                                                                                                                                                                                                                                                                                                                                                                                                                                                                                                                                                                                                                                                                                                                                                                                                                                                                                                                                                                                                                                                                                                                                                                                                                                                                                                                                                                                                                                                                                                                                | 158                                           | В                                           |                                           |                                                                                                             | 6.1, 110, 111,<br>'Little Sixes',        | B, E                                                                                                                                         | Notes                                                                                                              |                                                              |                 |  |  |
| Brackenfield                                                                                                                                                                                                                                                                                                                                                                                                                                                                                                                                                                                                                                                                                                                                                                                                                                                                                                                                                                                                                                                                                                                                                                                                                                                                                                                                                                                                                                                                                                                                                                                                                                                                                                                                                                                                                                                                                                                                                                                                                                                                                                                       | 150                                           | В                                           | Matlock Bath S                            |                                                                                                             | TP(Transpeak),                           |                                                                                                                                              |                                                                                                                    |                                                              |                 |  |  |
| ● Buxton €                                                                                                                                                                                                                                                                                                                                                                                                                                                                                                                                                                                                                                                                                                                                                                                                                                                                                                                                                                                                                                                                                                                                                                                                                                                                                                                                                                                                                                                                                                                                                                                                                                                                                                                                                                                                                                                                                                                                                                                                                                                                                                                         | TP(Transpeak)                                 | D                                           |                                           |                                                                                                             | X17                                      |                                                                                                                                              | PlusBus destination, plea                                                                                          |                                                              |                 |  |  |
| • Carsington Village (Main Street)                                                                                                                                                                                                                                                                                                                                                                                                                                                                                                                                                                                                                                                                                                                                                                                                                                                                                                                                                                                                                                                                                                                                                                                                                                                                                                                                                                                                                                                                                                                                                                                                                                                                                                                                                                                                                                                                                                                                                                                                                                                                                                 | 110, 111                                      | B, E                                        | • Mathaak Overse                          |                                                                                                             | 140, 141, 150 <i>,</i><br>158, 159       | B                                                                                                                                            | PlusBus tickets are only val<br>(including Matlock and Buxt                                                        |                                                              |                 |  |  |
| <ul> <li>Carsington Water (Visitor Centre)</li> </ul>                                                                                                                                                                                                                                                                                                                                                                                                                                                                                                                                                                                                                                                                                                                                                                                                                                                                                                                                                                                                                                                                                                                                                                                                                                                                                                                                                                                                                                                                                                                                                                                                                                                                                                                                                                                                                                                                                                                                                                                                                                                                              |                                               | B, E                                        | Matlock Green                             |                                                                                                             | X17                                      | C                                                                                                                                            | Baslow and Stagecoach.                                                                                             | ,                                                            | ,               |  |  |
| <ul> <li>Cavendish Park (Matlock)</li> </ul>                                                                                                                                                                                                                                                                                                                                                                                                                                                                                                                                                                                                                                                                                                                                                                                                                                                                                                                                                                                                                                                                                                                                                                                                                                                                                                                                                                                                                                                                                                                                                                                                                                                                                                                                                                                                                                                                                                                                                                                                                                                                                       | 157                                           | B                                           | Middleton-by-V                            | Virkeworth                                                                                                  | 6.1, 110, 111,                           |                                                                                                                                              | Bus routes 6.1, TP(Transpea                                                                                        | k) and X17 operate daily.                                    |                 |  |  |
| Chatsworth House                                                                                                                                                                                                                                                                                                                                                                                                                                                                                                                                                                                                                                                                                                                                                                                                                                                                                                                                                                                                                                                                                                                                                                                                                                                                                                                                                                                                                                                                                                                                                                                                                                                                                                                                                                                                                                                                                                                                                                                                                                                                                                                   | 160                                           | C                                           | Middleton-by-Wirkswort<br>(Middleton Top) |                                                                                                             | 'Little Sixes'                           | B, E                                                                                                                                         | Bus routes 63, 110, 111, 140, 141, 150, 157, 158, 159, 160, 172 an<br>'Little Sixes' operate Mondays to Saturdays. |                                                              |                 |  |  |
|                                                                                                                                                                                                                                                                                                                                                                                                                                                                                                                                                                                                                                                                                                                                                                                                                                                                                                                                                                                                                                                                                                                                                                                                                                                                                                                                                                                                                                                                                                                                                                                                                                                                                                                                                                                                                                                                                                                                                                                                                                                                                                                                    | X17                                           | C                                           | Oakerthorpe                               |                                                                                                             | 140, 150                                 | В                                                                                                                                            |                                                                                                                    | Bus Interchange outside Matlock station is currently closed. |                 |  |  |
| Chesterfield                                                                                                                                                                                                                                                                                                                                                                                                                                                                                                                                                                                                                                                                                                                                                                                                                                                                                                                                                                                                                                                                                                                                                                                                                                                                                                                                                                                                                                                                                                                                                                                                                                                                                                                                                                                                                                                                                                                                                                                                                                                                                                                       | 170A*                                         | D                                           |                                           |                                                                                                             | 6.1, 170A*,                              | D                                                                                                                                            | For bus times and other bus enquiries, please call Traveline on                                                    |                                                              |                 |  |  |
| 63 <b>C</b>                                                                                                                                                                                                                                                                                                                                                                                                                                                                                                                                                                                                                                                                                                                                                                                                                                                                                                                                                                                                                                                                                                                                                                                                                                                                                                                                                                                                                                                                                                                                                                                                                                                                                                                                                                                                                                                                                                                                                                                                                                                                                                                        |                                               | Rowsley                                     |                                           | TP(Transpeak)                                                                                               |                                          | 200 22 33.<br>Peak Rail (Preserved Railway Line) run from Matlock Station -<br>please telephone 01629 818 022 for more information including |                                                                                                                    |                                                              |                 |  |  |
| Clay Cross 150 B                                                                                                                                                                                                                                                                                                                                                                                                                                                                                                                                                                                                                                                                                                                                                                                                                                                                                                                                                                                                                                                                                                                                                                                                                                                                                                                                                                                                                                                                                                                                                                                                                                                                                                                                                                                                                                                                                                                                                                                                                                                                                                                   |                                               |                                             | 160                                       | C                                                                                                           |                                          |                                                                                                                                              |                                                                                                                    |                                                              |                 |  |  |
| Crich (Market Place)                                                                                                                                                                                                                                                                                                                                                                                                                                                                                                                                                                                                                                                                                                                                                                                                                                                                                                                                                                                                                                                                                                                                                                                                                                                                                                                                                                                                                                                                                                                                                                                                                                                                                                                                                                                                                                                                                                                                                                                                                                                                                                               | 140, 141                                      | В                                           | Sheffield                                 |                                                                                                             | X17                                      | C                                                                                                                                            | running days.                                                                                                      |                                                              |                 |  |  |
| Crich Tramway Museum                                                                                                                                                                                                                                                                                                                                                                                                                                                                                                                                                                                                                                                                                                                                                                                                                                                                                                                                                                                                                                                                                                                                                                                                                                                                                                                                                                                                                                                                                                                                                                                                                                                                                                                                                                                                                                                                                                                                                                                                                                                                                                               | 140, 141                                      | B                                           | South Wingfield                           | d                                                                                                           | 140                                      | В                                                                                                                                            | * Bus route 170A operates a limited evening service daily.                                                         |                                                              |                 |  |  |
| ,                                                                                                                                                                                                                                                                                                                                                                                                                                                                                                                                                                                                                                                                                                                                                                                                                                                                                                                                                                                                                                                                                                                                                                                                                                                                                                                                                                                                                                                                                                                                                                                                                                                                                                                                                                                                                                                                                                                                                                                                                                                                                                                                  | 6.1, 110,                                     | Stanton in Pea                              |                                           | K                                                                                                           | 172                                      | D                                                                                                                                            | National Park Peak District National Park www.peakdistrict.gov.uk                                                  |                                                              |                 |  |  |
|                                                                                                                                                                                                                                                                                                                                                                                                                                                                                                                                                                                                                                                                                                                                                                                                                                                                                                                                                                                                                                                                                                                                                                                                                                                                                                                                                                                                                                                                                                                                                                                                                                                                                                                                                                                                                                                                                                                                                                                                                                                                                                                                    | 111, 158,                                     |                                             | Starkholmes                               |                                                                                                             | 158                                      | В                                                                                                                                            | -                                                                                                                  | Change at Buxton for trains to Chapel-en-le-Frith, Whaley Br |                 |  |  |
| Cromford I                                                                                                                                                                                                                                                                                                                                                                                                                                                                                                                                                                                                                                                                                                                                                                                                                                                                                                                                                                                                                                                                                                                                                                                                                                                                                                                                                                                                                                                                                                                                                                                                                                                                                                                                                                                                                                                                                                                                                                                                                                                                                                                         | 'Little Sixes',<br>TP(Transpeak),<br>X17      | B, E                                        | Steeple Grange                            | •                                                                                                           | 6.1, 110, 111,<br>'Little Sixes',<br>X17 | B, E                                                                                                                                         | Stockport, Manchester and beyond. Direct trains operate to this destination from this station.                     |                                                              |                 |  |  |
| <b>axis</b> please consider                                                                                                                                                                                                                                                                                                                                                                                                                                                                                                                                                                                                                                                                                                                                                                                                                                                                                                                                                                                                                                                                                                                                                                                                                                                                                                                                                                                                                                                                                                                                                                                                                                                                                                                                                                                                                                                                                                                                                                                                                                                                                                        | r using the following<br>t represent any endo | l local operators: (Incorsement of the taxi |                                           |                                                                                                             | oss Dales Taxis<br>529 650 025           |                                                                                                                                              | Fox Cars<br>07786 760 474                                                                                          | Karen's Cabs<br>07999 334 99                                 |                 |  |  |
| ocal Cycle Info                                                                                                                                                                                                                                                                                                                                                                                                                                                                                                                                                                                                                                                                                                                                                                                                                                                                                                                                                                                                                                                                                                                                                                                                                                                                                                                                                                                                                                                                                                                                                                                                                                                                                                                                                                                                                                                                                                                                                                                                                                                                                                                    | Nationa                                       | al Cycle Info                               | Bus                                       | Times                                                                                                       |                                          | NextBuses                                                                                                                                    | S. Mobi Store Contract on the                                                                                      | PlusBus                                                      | Plus            |  |  |
| erbyshiredales.gov.uk<br>r more information about cycle routes.<br>Sustrans is the UK's leading sustainable transition of the transition of th |                                               |                                             |                                           | www.traveline.info<br>0871 200 22 33<br>calls cost 12p per minute<br>plus your phone company's access charg |                                          | by entering a postcode, street & town or a stop<br>by entering a postcode, street & town or a stop                                           |                                                                                                                    |                                                              |                 |  |  |
| lational Rail Enquiries                                                                                                                                                                                                                                                                                                                                                                                                                                                                                                                                                                                                                                                                                                                                                                                                                                                                                                                                                                                                                                                                                                                                                                                                                                                                                                                                                                                                                                                                                                                                                                                                                                                                                                                                                                                                                                                                                                                                                                                                                                                                                                            |                                               |                                             |                                           |                                                                                                             |                                          |                                                                                                                                              |                                                                                                                    |                                                              |                 |  |  |
|                                                                                                                                                                                                                                                                                                                                                                                                                                                                                                                                                                                                                                                                                                                                                                                                                                                                                                                                                                                                                                                                                                                                                                                                                                                                                                                                                                                                                                                                                                                                                                                                                                                                                                                                                                                                                                                                                                                                                                                                                                                                                                                                    |                                               | E App Social Med                            |                                           | Media Alert Me                                                                                              |                                          |                                                                                                                                              | Contact Centre                                                                                                     | PlusBike                                                     |                 |  |  |
| nline                                                                                                                                                                                                                                                                                                                                                                                                                                                                                                                                                                                                                                                                                                                                                                                                                                                                                                                                                                                                                                                                                                                                                                                                                                                                                                                                                                                                                                                                                                                                                                                                                                                                                                                                                                                                                                                                                                                                                                                                                                                                                                                              | ике арр                                       |                                             |                                           |                                                                                                             | Alertivie                                |                                                                                                                                              |                                                                                                                    |                                                              |                 |  |  |