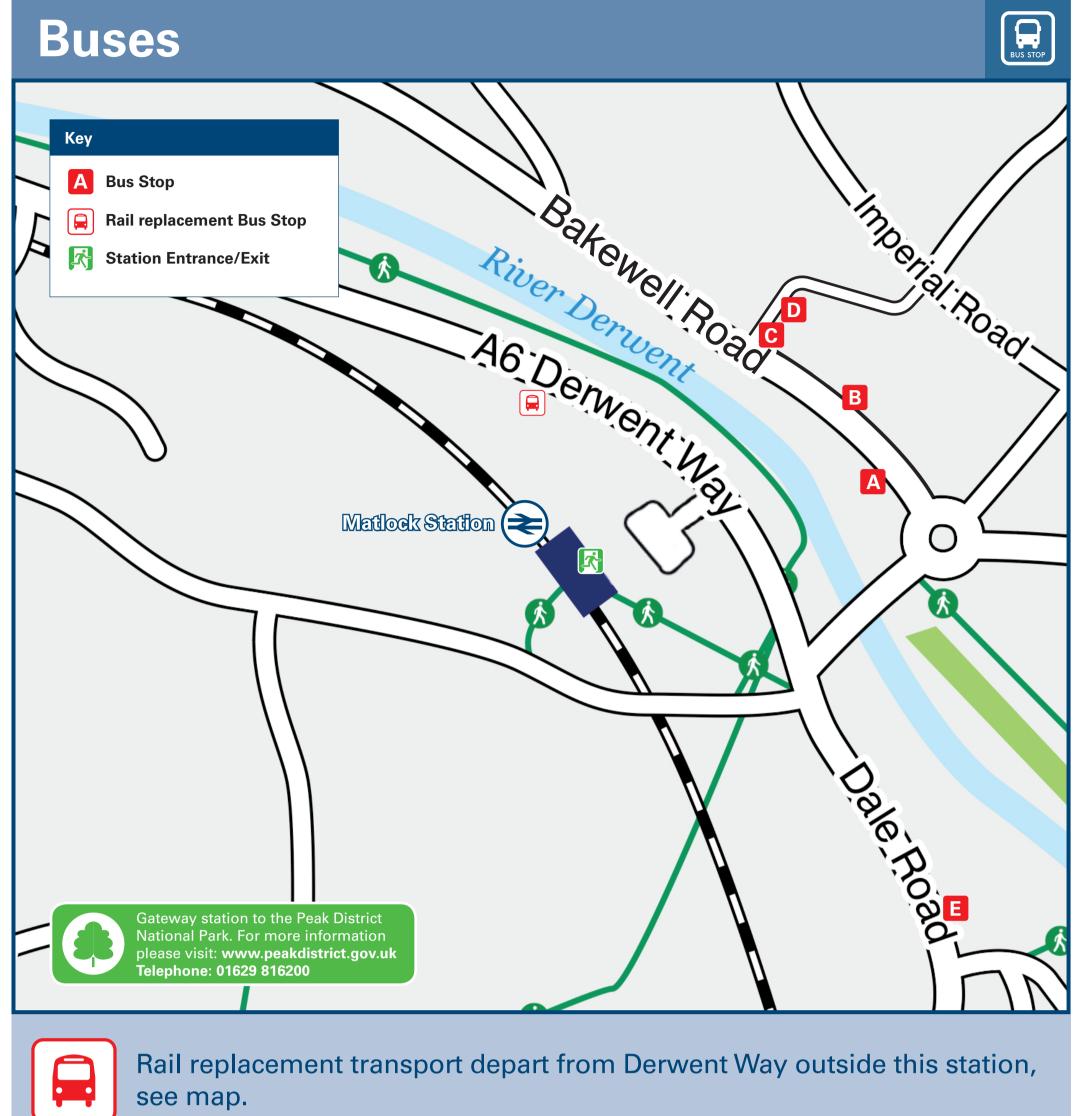

## Main destinations by bus (Data correct at May 2023)

| DESTINATION                                                                                                                                                                                                                                                                                                                                                                                                                                                                                                                                                                                                                                                                                                                                                                                                                                                                                                                                                                                                                                                                                                                                                                                                                                                                                                                                                                                                                                                                                                                                                                                                                                                                                                                                                                                                                                                                                                                                                                                                                                                                                                                        | <b>BUS ROUTES</b>                             | BUS STOP                                    | DESTINATION                               |                                                                                                             | <b>BUS ROUTES</b>                        | BUS STOP                                                                                                                                     | DESTINATION                                                                                                        | <b>BUS ROUTES</b>                                            | <b>BUS STOP</b> |  |  |
|------------------------------------------------------------------------------------------------------------------------------------------------------------------------------------------------------------------------------------------------------------------------------------------------------------------------------------------------------------------------------------------------------------------------------------------------------------------------------------------------------------------------------------------------------------------------------------------------------------------------------------------------------------------------------------------------------------------------------------------------------------------------------------------------------------------------------------------------------------------------------------------------------------------------------------------------------------------------------------------------------------------------------------------------------------------------------------------------------------------------------------------------------------------------------------------------------------------------------------------------------------------------------------------------------------------------------------------------------------------------------------------------------------------------------------------------------------------------------------------------------------------------------------------------------------------------------------------------------------------------------------------------------------------------------------------------------------------------------------------------------------------------------------------------------------------------------------------------------------------------------------------------------------------------------------------------------------------------------------------------------------------------------------------------------------------------------------------------------------------------------------|-----------------------------------------------|---------------------------------------------|-------------------------------------------|-------------------------------------------------------------------------------------------------------------|------------------------------------------|----------------------------------------------------------------------------------------------------------------------------------------------|--------------------------------------------------------------------------------------------------------------------|--------------------------------------------------------------|-----------------|--|--|
| Alfreton                                                                                                                                                                                                                                                                                                                                                                                                                                                                                                                                                                                                                                                                                                                                                                                                                                                                                                                                                                                                                                                                                                                                                                                                                                                                                                                                                                                                                                                                                                                                                                                                                                                                                                                                                                                                                                                                                                                                                                                                                                                                                                                           | 140, 150                                      | В                                           |                                           |                                                                                                             | 160                                      | С                                                                                                                                            | Taddington                                                                                                         | TP(Transpeak)                                                | D               |  |  |
| Ambergate 😂                                                                                                                                                                                                                                                                                                                                                                                                                                                                                                                                                                                                                                                                                                                                                                                                                                                                                                                                                                                                                                                                                                                                                                                                                                                                                                                                                                                                                                                                                                                                                                                                                                                                                                                                                                                                                                                                                                                                                                                                                                                                                                                        | TP(Transpeak)                                 | B, E                                        | Darley Dale                               |                                                                                                             | 170A*, 172,                              | D                                                                                                                                            | Tansley                                                                                                            | 140, 141, 150                                                | В               |  |  |
| Ashbourne                                                                                                                                                                                                                                                                                                                                                                                                                                                                                                                                                                                                                                                                                                                                                                                                                                                                                                                                                                                                                                                                                                                                                                                                                                                                                                                                                                                                                                                                                                                                                                                                                                                                                                                                                                                                                                                                                                                                                                                                                                                                                                                          | 110, 111                                      | B, E                                        |                                           |                                                                                                             | TP(Transpeak)                            | _                                                                                                                                            | Wensley                                                                                                            | 172                                                          | D               |  |  |
| Ashford-in-the-Water                                                                                                                                                                                                                                                                                                                                                                                                                                                                                                                                                                                                                                                                                                                                                                                                                                                                                                                                                                                                                                                                                                                                                                                                                                                                                                                                                                                                                                                                                                                                                                                                                                                                                                                                                                                                                                                                                                                                                                                                                                                                                                               | TP(Transpeak)                                 | D                                           | Derby 😂                                   |                                                                                                             | 6.1 <i>,</i><br>TP(Transpeak)            | B, E                                                                                                                                         | Wessington                                                                                                         | 150                                                          | В               |  |  |
| Ashover                                                                                                                                                                                                                                                                                                                                                                                                                                                                                                                                                                                                                                                                                                                                                                                                                                                                                                                                                                                                                                                                                                                                                                                                                                                                                                                                                                                                                                                                                                                                                                                                                                                                                                                                                                                                                                                                                                                                                                                                                                                                                                                            | 63                                            | C                                           |                                           |                                                                                                             | 6.1 <i>,</i>                             |                                                                                                                                              | Winster (for Market House                                                                                          | e) 172                                                       | D               |  |  |
| Asker Lane (Matlock)                                                                                                                                                                                                                                                                                                                                                                                                                                                                                                                                                                                                                                                                                                                                                                                                                                                                                                                                                                                                                                                                                                                                                                                                                                                                                                                                                                                                                                                                                                                                                                                                                                                                                                                                                                                                                                                                                                                                                                                                                                                                                                               | 157                                           | В                                           | Duffield 😂                                |                                                                                                             | TP(Transpeak)                            | B, E                                                                                                                                         |                                                                                                                    | 6.1, 110, 111,                                               |                 |  |  |
| Bakewell                                                                                                                                                                                                                                                                                                                                                                                                                                                                                                                                                                                                                                                                                                                                                                                                                                                                                                                                                                                                                                                                                                                                                                                                                                                                                                                                                                                                                                                                                                                                                                                                                                                                                                                                                                                                                                                                                                                                                                                                                                                                                                                           | 6.1, 170A*, 172,                              | D                                           | • Elton                                   |                                                                                                             | 172                                      | D                                                                                                                                            | Wirksworth                                                                                                         | 'Little Sixes' <i>,</i><br>X17                               | B, E            |  |  |
|                                                                                                                                                                                                                                                                                                                                                                                                                                                                                                                                                                                                                                                                                                                                                                                                                                                                                                                                                                                                                                                                                                                                                                                                                                                                                                                                                                                                                                                                                                                                                                                                                                                                                                                                                                                                                                                                                                                                                                                                                                                                                                                                    | TP(Transpeak)                                 | D                                           | Hackney                                   |                                                                                                             | 160                                      | C                                                                                                                                            |                                                                                                                    |                                                              |                 |  |  |
| Baslow                                                                                                                                                                                                                                                                                                                                                                                                                                                                                                                                                                                                                                                                                                                                                                                                                                                                                                                                                                                                                                                                                                                                                                                                                                                                                                                                                                                                                                                                                                                                                                                                                                                                                                                                                                                                                                                                                                                                                                                                                                                                                                                             | 170A*                                         | D                                           | Holloway                                  |                                                                                                             | 140, 141                                 | B                                                                                                                                            |                                                                                                                    |                                                              |                 |  |  |
| Beeley                                                                                                                                                                                                                                                                                                                                                                                                                                                                                                                                                                                                                                                                                                                                                                                                                                                                                                                                                                                                                                                                                                                                                                                                                                                                                                                                                                                                                                                                                                                                                                                                                                                                                                                                                                                                                                                                                                                                                                                                                                                                                                                             | 160                                           |                                             | Hurst Farm Estate                         |                                                                                                             | 159                                      | В                                                                                                                                            |                                                                                                                    |                                                              |                 |  |  |
| Belper 😂                                                                                                                                                                                                                                                                                                                                                                                                                                                                                                                                                                                                                                                                                                                                                                                                                                                                                                                                                                                                                                                                                                                                                                                                                                                                                                                                                                                                                                                                                                                                                                                                                                                                                                                                                                                                                                                                                                                                                                                                                                                                                                                           | 6.1 <i>,</i><br>TP(Transpeak)                 | B, E                                        | (Hurst Rise, Ma                           | tlock)                                                                                                      |                                          |                                                                                                                                              |                                                                                                                    |                                                              |                 |  |  |
| Birchover                                                                                                                                                                                                                                                                                                                                                                                                                                                                                                                                                                                                                                                                                                                                                                                                                                                                                                                                                                                                                                                                                                                                                                                                                                                                                                                                                                                                                                                                                                                                                                                                                                                                                                                                                                                                                                                                                                                                                                                                                                                                                                                          | 172                                           | D                                           | Lea                                       |                                                                                                             | 140, 141                                 | B                                                                                                                                            |                                                                                                                    |                                                              |                 |  |  |
| Bonsall (Uppertown)                                                                                                                                                                                                                                                                                                                                                                                                                                                                                                                                                                                                                                                                                                                                                                                                                                                                                                                                                                                                                                                                                                                                                                                                                                                                                                                                                                                                                                                                                                                                                                                                                                                                                                                                                                                                                                                                                                                                                                                                                                                                                                                | 158                                           | В                                           |                                           |                                                                                                             | 6.1, 110, 111,<br>'Little Sixes',        | B, E                                                                                                                                         | Notes                                                                                                              |                                                              |                 |  |  |
| Brackenfield                                                                                                                                                                                                                                                                                                                                                                                                                                                                                                                                                                                                                                                                                                                                                                                                                                                                                                                                                                                                                                                                                                                                                                                                                                                                                                                                                                                                                                                                                                                                                                                                                                                                                                                                                                                                                                                                                                                                                                                                                                                                                                                       | 150                                           | В                                           | Matlock Bath S                            |                                                                                                             | TP(Transpeak),                           |                                                                                                                                              |                                                                                                                    |                                                              |                 |  |  |
| ● Buxton €                                                                                                                                                                                                                                                                                                                                                                                                                                                                                                                                                                                                                                                                                                                                                                                                                                                                                                                                                                                                                                                                                                                                                                                                                                                                                                                                                                                                                                                                                                                                                                                                                                                                                                                                                                                                                                                                                                                                                                                                                                                                                                                         | TP(Transpeak)                                 | D                                           |                                           |                                                                                                             | X17                                      |                                                                                                                                              | PlusBus destination, plea                                                                                          |                                                              |                 |  |  |
| • Carsington Village (Main Street)                                                                                                                                                                                                                                                                                                                                                                                                                                                                                                                                                                                                                                                                                                                                                                                                                                                                                                                                                                                                                                                                                                                                                                                                                                                                                                                                                                                                                                                                                                                                                                                                                                                                                                                                                                                                                                                                                                                                                                                                                                                                                                 | 110, 111                                      | B, E                                        | • Mathaak Overse                          |                                                                                                             | 140, 141, 150 <i>,</i><br>158, 159       | B                                                                                                                                            | PlusBus tickets are only val<br>(including Matlock and Buxt                                                        |                                                              |                 |  |  |
| <ul> <li>Carsington Water (Visitor Centre)</li> </ul>                                                                                                                                                                                                                                                                                                                                                                                                                                                                                                                                                                                                                                                                                                                                                                                                                                                                                                                                                                                                                                                                                                                                                                                                                                                                                                                                                                                                                                                                                                                                                                                                                                                                                                                                                                                                                                                                                                                                                                                                                                                                              |                                               | B, E                                        | Matlock Green                             |                                                                                                             | X17                                      | C                                                                                                                                            | Baslow and Stagecoach.                                                                                             | ,                                                            | ,               |  |  |
| <ul> <li>Cavendish Park (Matlock)</li> </ul>                                                                                                                                                                                                                                                                                                                                                                                                                                                                                                                                                                                                                                                                                                                                                                                                                                                                                                                                                                                                                                                                                                                                                                                                                                                                                                                                                                                                                                                                                                                                                                                                                                                                                                                                                                                                                                                                                                                                                                                                                                                                                       | 157                                           | B                                           | Middleton-by-V                            | Virkeworth                                                                                                  | 6.1, 110, 111,                           |                                                                                                                                              | Bus routes 6.1, TP(Transpea                                                                                        | k) and X17 operate daily.                                    |                 |  |  |
| Chatsworth House                                                                                                                                                                                                                                                                                                                                                                                                                                                                                                                                                                                                                                                                                                                                                                                                                                                                                                                                                                                                                                                                                                                                                                                                                                                                                                                                                                                                                                                                                                                                                                                                                                                                                                                                                                                                                                                                                                                                                                                                                                                                                                                   | 160                                           | C                                           | Middleton-by-Wirkswort<br>(Middleton Top) |                                                                                                             | 'Little Sixes'                           | B, E                                                                                                                                         | Bus routes 63, 110, 111, 140, 141, 150, 157, 158, 159, 160, 172 an<br>'Little Sixes' operate Mondays to Saturdays. |                                                              |                 |  |  |
|                                                                                                                                                                                                                                                                                                                                                                                                                                                                                                                                                                                                                                                                                                                                                                                                                                                                                                                                                                                                                                                                                                                                                                                                                                                                                                                                                                                                                                                                                                                                                                                                                                                                                                                                                                                                                                                                                                                                                                                                                                                                                                                                    | X17                                           | C                                           | Oakerthorpe                               |                                                                                                             | 140, 150                                 | В                                                                                                                                            |                                                                                                                    | Bus Interchange outside Matlock station is currently closed. |                 |  |  |
| Chesterfield                                                                                                                                                                                                                                                                                                                                                                                                                                                                                                                                                                                                                                                                                                                                                                                                                                                                                                                                                                                                                                                                                                                                                                                                                                                                                                                                                                                                                                                                                                                                                                                                                                                                                                                                                                                                                                                                                                                                                                                                                                                                                                                       | 170A*                                         | D                                           |                                           |                                                                                                             | 6.1, 170A*,                              | D                                                                                                                                            | For bus times and other bus enquiries, please call Traveline on                                                    |                                                              |                 |  |  |
| 63 <b>C</b>                                                                                                                                                                                                                                                                                                                                                                                                                                                                                                                                                                                                                                                                                                                                                                                                                                                                                                                                                                                                                                                                                                                                                                                                                                                                                                                                                                                                                                                                                                                                                                                                                                                                                                                                                                                                                                                                                                                                                                                                                                                                                                                        |                                               | Rowsley                                     |                                           | TP(Transpeak)                                                                                               |                                          | 200 22 33.<br>Peak Rail (Preserved Railway Line) run from Matlock Station -<br>please telephone 01629 818 022 for more information including |                                                                                                                    |                                                              |                 |  |  |
| Clay Cross 150 B                                                                                                                                                                                                                                                                                                                                                                                                                                                                                                                                                                                                                                                                                                                                                                                                                                                                                                                                                                                                                                                                                                                                                                                                                                                                                                                                                                                                                                                                                                                                                                                                                                                                                                                                                                                                                                                                                                                                                                                                                                                                                                                   |                                               |                                             | 160                                       | C                                                                                                           |                                          |                                                                                                                                              |                                                                                                                    |                                                              |                 |  |  |
| Crich (Market Place)                                                                                                                                                                                                                                                                                                                                                                                                                                                                                                                                                                                                                                                                                                                                                                                                                                                                                                                                                                                                                                                                                                                                                                                                                                                                                                                                                                                                                                                                                                                                                                                                                                                                                                                                                                                                                                                                                                                                                                                                                                                                                                               | 140, 141                                      | В                                           | Sheffield                                 |                                                                                                             | X17                                      | C                                                                                                                                            | running days.                                                                                                      |                                                              |                 |  |  |
| Crich Tramway Museum                                                                                                                                                                                                                                                                                                                                                                                                                                                                                                                                                                                                                                                                                                                                                                                                                                                                                                                                                                                                                                                                                                                                                                                                                                                                                                                                                                                                                                                                                                                                                                                                                                                                                                                                                                                                                                                                                                                                                                                                                                                                                                               | 140, 141                                      | B                                           | South Wingfield                           | d                                                                                                           | 140                                      | В                                                                                                                                            | * Bus route 170A operates a limited evening service daily.                                                         |                                                              |                 |  |  |
| ,                                                                                                                                                                                                                                                                                                                                                                                                                                                                                                                                                                                                                                                                                                                                                                                                                                                                                                                                                                                                                                                                                                                                                                                                                                                                                                                                                                                                                                                                                                                                                                                                                                                                                                                                                                                                                                                                                                                                                                                                                                                                                                                                  | 6.1, 110,                                     | Stanton in Pea                              |                                           | K                                                                                                           | 172                                      | D                                                                                                                                            | National Park Peak District National Park www.peakdistrict.gov.uk                                                  |                                                              |                 |  |  |
|                                                                                                                                                                                                                                                                                                                                                                                                                                                                                                                                                                                                                                                                                                                                                                                                                                                                                                                                                                                                                                                                                                                                                                                                                                                                                                                                                                                                                                                                                                                                                                                                                                                                                                                                                                                                                                                                                                                                                                                                                                                                                                                                    | 111, 158,                                     |                                             | Starkholmes                               |                                                                                                             | 158                                      | В                                                                                                                                            | -                                                                                                                  | Change at Buxton for trains to Chapel-en-le-Frith, Whaley Br |                 |  |  |
| Cromford I                                                                                                                                                                                                                                                                                                                                                                                                                                                                                                                                                                                                                                                                                                                                                                                                                                                                                                                                                                                                                                                                                                                                                                                                                                                                                                                                                                                                                                                                                                                                                                                                                                                                                                                                                                                                                                                                                                                                                                                                                                                                                                                         | 'Little Sixes',<br>TP(Transpeak),<br>X17      | B, E                                        | Steeple Grange                            | •                                                                                                           | 6.1, 110, 111,<br>'Little Sixes',<br>X17 | B, E                                                                                                                                         | Stockport, Manchester and beyond. Direct trains operate to this destination from this station.                     |                                                              |                 |  |  |
| <b>axis</b> please consider                                                                                                                                                                                                                                                                                                                                                                                                                                                                                                                                                                                                                                                                                                                                                                                                                                                                                                                                                                                                                                                                                                                                                                                                                                                                                                                                                                                                                                                                                                                                                                                                                                                                                                                                                                                                                                                                                                                                                                                                                                                                                                        | r using the following<br>t represent any endo | l local operators: (Incorsement of the taxi |                                           |                                                                                                             | oss Dales Taxis<br>529 650 025           |                                                                                                                                              | Fox Cars<br>07786 760 474                                                                                          | Karen's Cabs<br>07999 334 99                                 |                 |  |  |
| ocal Cycle Info                                                                                                                                                                                                                                                                                                                                                                                                                                                                                                                                                                                                                                                                                                                                                                                                                                                                                                                                                                                                                                                                                                                                                                                                                                                                                                                                                                                                                                                                                                                                                                                                                                                                                                                                                                                                                                                                                                                                                                                                                                                                                                                    | Nationa                                       | al Cycle Info                               | Bus                                       | Times                                                                                                       |                                          | NextBuses                                                                                                                                    | S. Mobi Store Contract on the                                                                                      | PlusBus                                                      | Plus            |  |  |
| erbyshiredales.gov.uk<br>r more information about cycle routes.<br>Sustrans is the UK's leading sustainable transition of the transition of th |                                               |                                             |                                           | www.traveline.info<br>0871 200 22 33<br>calls cost 12p per minute<br>plus your phone company's access charg |                                          | by entering a postcode, street & town or a stop<br>by entering a postcode, street & town or a stop                                           |                                                                                                                    |                                                              |                 |  |  |
| lational Rail Enquiries                                                                                                                                                                                                                                                                                                                                                                                                                                                                                                                                                                                                                                                                                                                                                                                                                                                                                                                                                                                                                                                                                                                                                                                                                                                                                                                                                                                                                                                                                                                                                                                                                                                                                                                                                                                                                                                                                                                                                                                                                                                                                                            |                                               |                                             |                                           |                                                                                                             |                                          |                                                                                                                                              |                                                                                                                    |                                                              |                 |  |  |
|                                                                                                                                                                                                                                                                                                                                                                                                                                                                                                                                                                                                                                                                                                                                                                                                                                                                                                                                                                                                                                                                                                                                                                                                                                                                                                                                                                                                                                                                                                                                                                                                                                                                                                                                                                                                                                                                                                                                                                                                                                                                                                                                    |                                               | E App Social Med                            |                                           | Media Alert Me                                                                                              |                                          |                                                                                                                                              | Contact Centre                                                                                                     | PlusBike                                                     |                 |  |  |
| nline                                                                                                                                                                                                                                                                                                                                                                                                                                                                                                                                                                                                                                                                                                                                                                                                                                                                                                                                                                                                                                                                                                                                                                                                                                                                                                                                                                                                                                                                                                                                                                                                                                                                                                                                                                                                                                                                                                                                                                                                                                                                                                                              | ике арр                                       |                                             |                                           |                                                                                                             | Alertivie                                |                                                                                                                                              |                                                                                                                    |                                                              |                 |  |  |