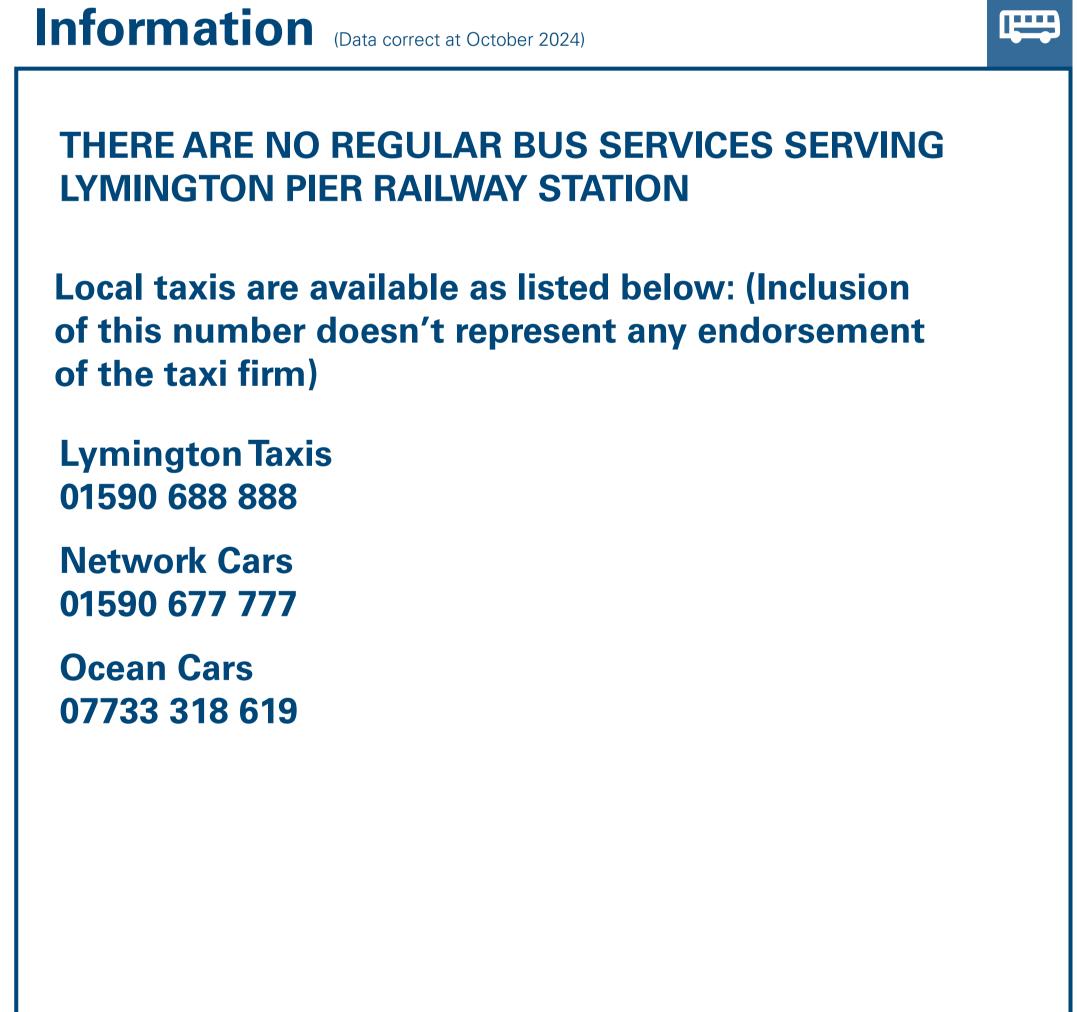

## Lymington Pier Station

## Lymington Pier Station Onward Travel Information







| Local Cycle Info National Cycle Info                                         |                                                             | BusTimes                                      |                 |                                                                                                                                                                                              | NextBuses | . mobi Spownload on the App Store                                        | PlusBus                                                                                             | PlusB                                             |  |
|------------------------------------------------------------------------------|-------------------------------------------------------------|------------