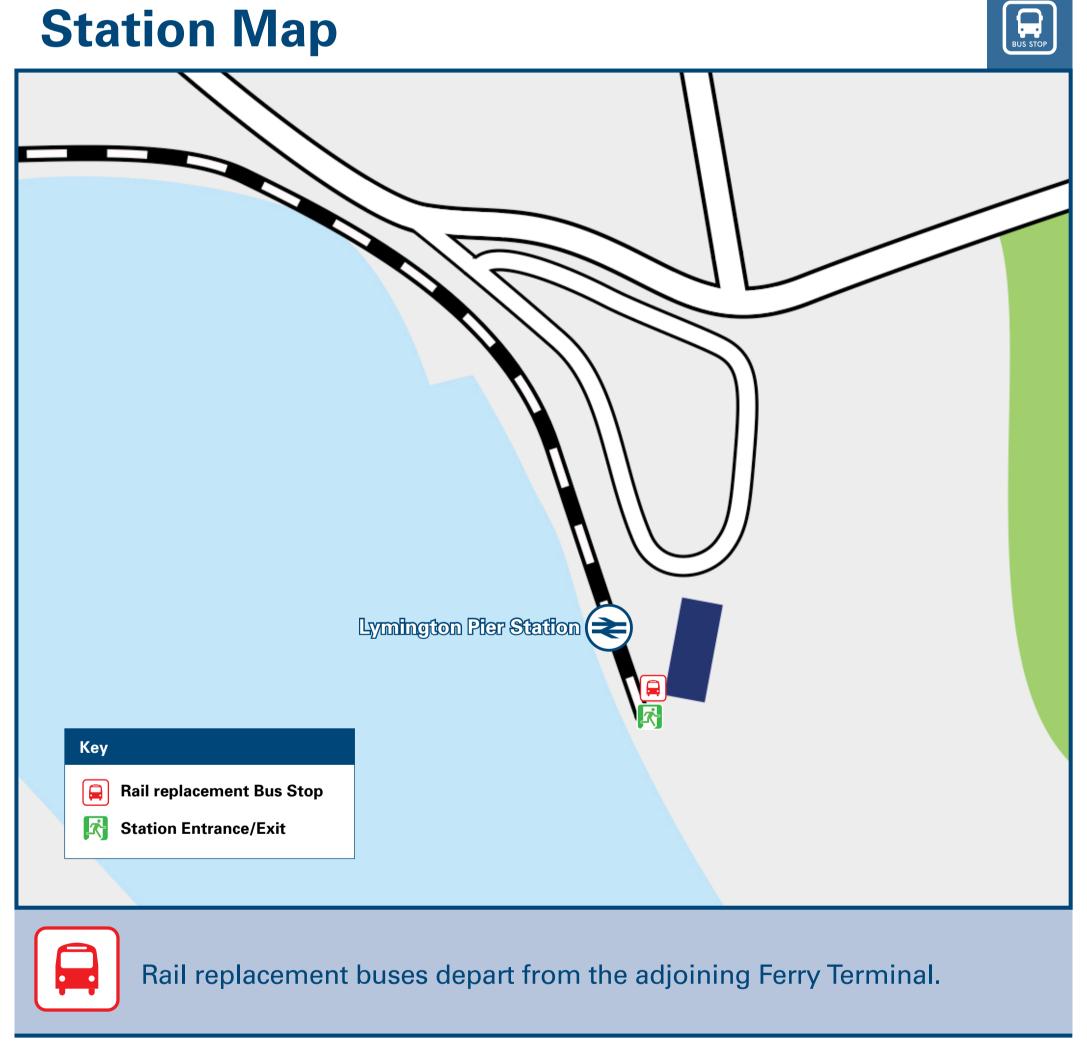

## Lymington Pier Station

## Lymington Pier Station Onward Travel Information







| Local Cycle Info National Cycle Info                                         |                                                             | BusTimes                                      |                 |                                                                                                                                                                                              | NextBuses | . mobi Spownload on the App Store                                        | PlusBus                                                                                             | PlusB                                             |  |
|------------------------------------------------------------------------------|-------------------------------------------------------------|----------