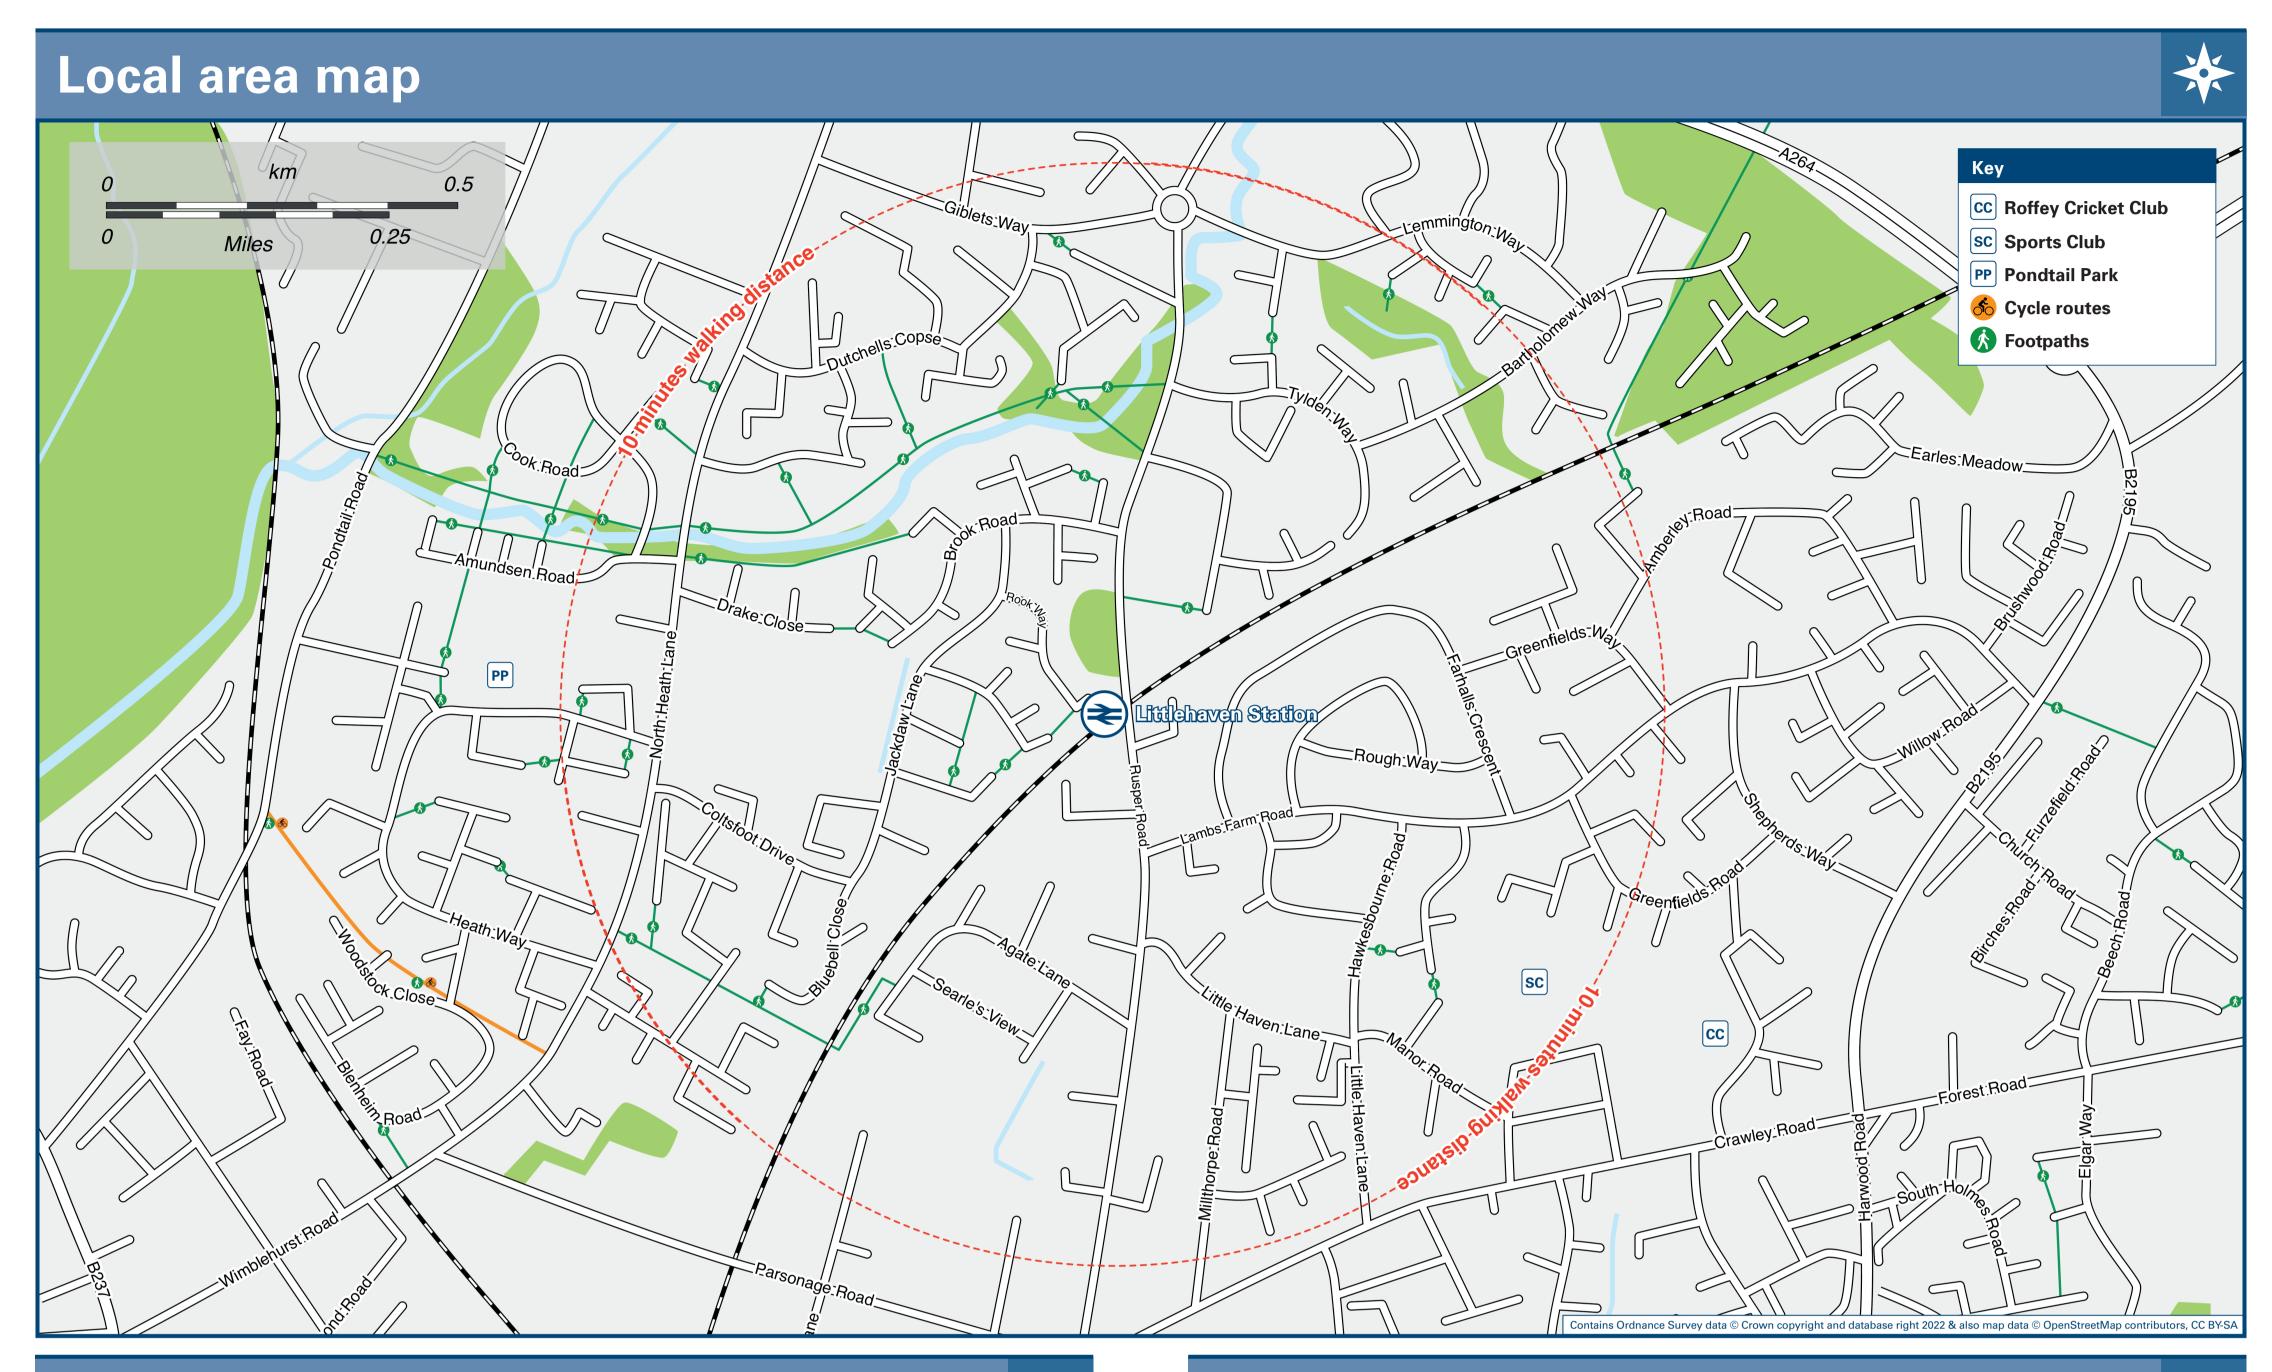

## Littlehaven Station

## Onward Travel Information

| BUS ROUTES                                                                                                                         | BUS STOP                                                                                              |  |  |  |
|------------------------------------------------------------------------------------------------------------------------------------|-------------------------------------------------------------------------------------------------------|--|--|--|
| 200                                                                                                                                | A                                                                                                     |  |  |  |
| 200                                                                                                                                | В                                                                                                     |  |  |  |
| 98                                                                                                                                 | C                                                                                                     |  |  |  |
| 200                                                                                                                                | В                                                                                                     |  |  |  |
| 98                                                                                                                                 | C                                                                                                     |  |  |  |
| 200                                                                                                                                | В                                                                                                     |  |  |  |
| 98 <b>C</b>                                                                                                                        |                                                                                                       |  |  |  |
| 98 C A 200 A C                                                                                                                     | A                                                                                                     |  |  |  |
| 98                                                                                                                                 | C                                                                                                     |  |  |  |
| 200 B                                                                                                                              | В                                                                                                     |  |  |  |
| 98                                                                                                                                 |                                                                                                       |  |  |  |
| 200                                                                                                                                | A                                                                                                     |  |  |  |
| 98                                                                                                                                 | C                                                                                                     |  |  |  |
| 98                                                                                                                                 | C                                                                                                     |  |  |  |
|                                                                                                                                    |                                                                                                       |  |  |  |
| For bus times and other bus service enquiries, please contact Traveline on 0871 200 22 33 or contact the bus operator (see below): |                                                                                                       |  |  |  |
| Metrobus (for bus routes 98 & 200) call 01293 449 191.                                                                             |                                                                                                       |  |  |  |
|                                                                                                                                    | 200 200 200 200 98 200 98 200 98 200 98 200 98 200 98 200 98 200 98 200 98 200 200 200 200 200 200 98 |  |  |  |

**Taxis** 

Littlehaven Station has no taxi rank or cab office. Advance booking is essential, please consider using the following local operators: (Inclusion of this number doesn't represent any endorsement of the taxi firm)

**AAA2B Cars** 01403 242 424 **Palm Taxis** 01403 260 888 **Western Cars** 01403 610 610

| Further               | information | about all | onward travel |  |
|-----------------------|-------------|-----------|---------------|--|
| and the second second |             |           |               |  |

**Local Cycle Info** horsham.gov.uk For more information about cycle routes.

**National Cycle Info** sustrans.org.uk

for iOS and Android

Sustrans is the UK's leading sustainable transport charity.

displays at bus

**Bus Times** 

www.traveline.info traveline 0871 200 22 33 NextBuses. mobi

Download on the App Store Find the bus times for your stop. Search for a bus stop by entering a postcode, street & town or a stop

**PlusBus** plusbus.info

**PlusBus** A discount price 'bus pass' that you buy with your train ticket. It gives