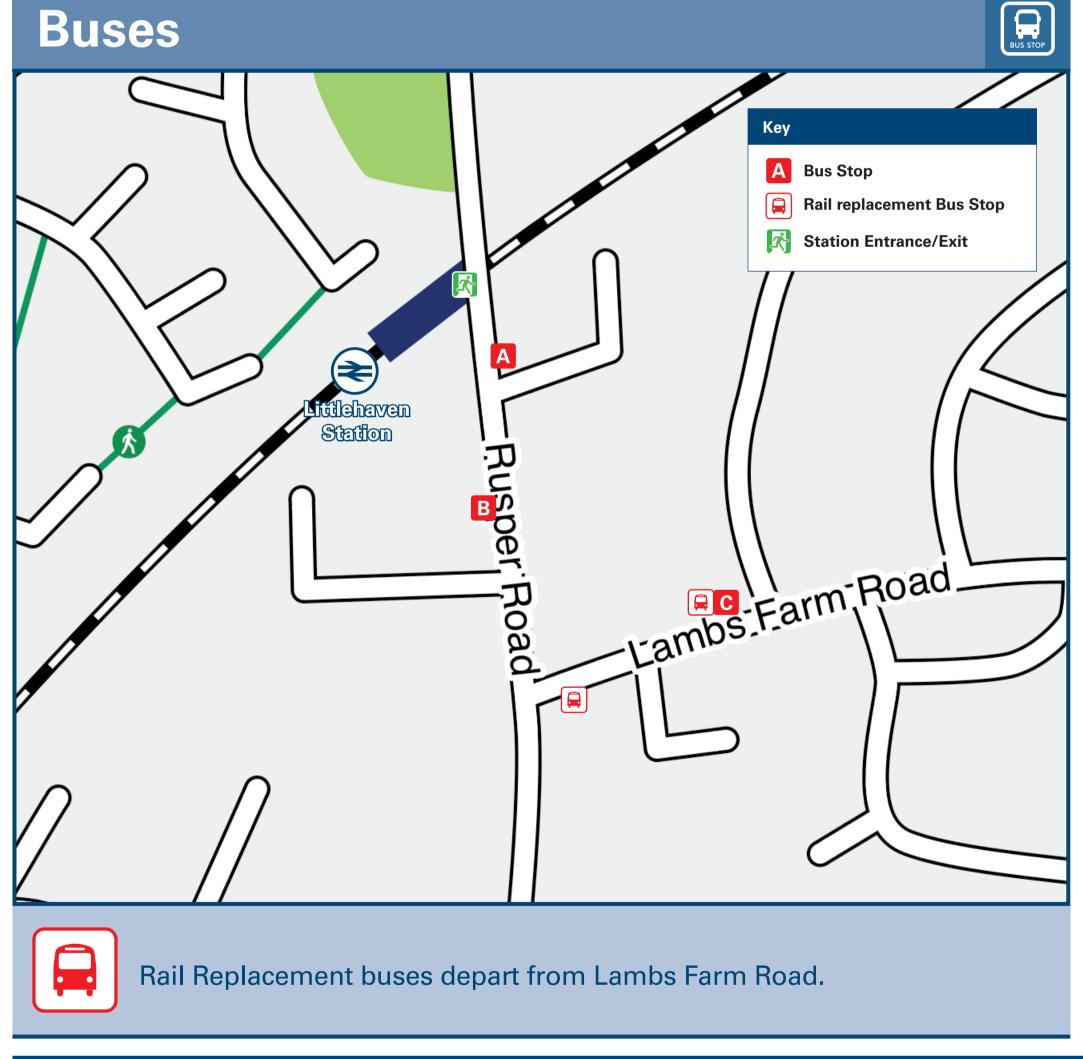

## Onward Travel Information

| BUS ROUTES                                                                                                                         | BUS STOP                                                                                              |  |  |  |
|------------------------------------------------------------------------------------------------------------------------------------|-------------------------------------------------------------------------------------------------------|--|--|--|
| 200                                                                                                                                | A                                                                                                     |  |  |  |
| 200                                                                                                                                | В                                                                                                     |  |  |  |
| 98                                                                                                                                 | C                                                                                                     |  |  |  |
| 200                                                                                                                                | В                                                                                                     |  |  |  |
| 98                                                                                                                                 | C                                                                                                     |  |  |  |
| 200                                                                                                                                | В                                                                                                     |  |  |  |
| 98 <b>C</b>                                                                                                                        |                                                                                                       |  |  |  |
| 98 C A 200 A C                                                                                                                     | A                                                                                                     |  |  |  |
| 98                                                                                                                                 | C                                                                                                     |  |  |  |
| 200 B                                                                                                                              | В                                                                                                     |  |  |  |
| 98                                                                                                                                 |                                                                                                       |  |  |  |
| 200                                                                                                                                | A                                                                                                     |  |  |  |
| 98                                                                                                                                 | C                                                                                                     |  |  |  |
| 98                                                                                                                                 | C                                                                                                     |  |  |  |
|                                                                                                                                    |                                                                                                       |  |  |  |
| For bus times and other bus service enquiries, please contact Traveline on 0871 200 22 33 or contact the bus operator (see below): |                                                                                                       |  |  |  |
| Metrobus (for bus routes 98 & 200) call 01293 449 191.                                                                             |                                                                                                       |  |  |  |
|                                                                                                                                    | 200 200 200 200 98 200 98 200 98 200 98 200 98 200 98 200 98 200 98 200 98 200 200 200 200 200 200 98 |  |  |  |