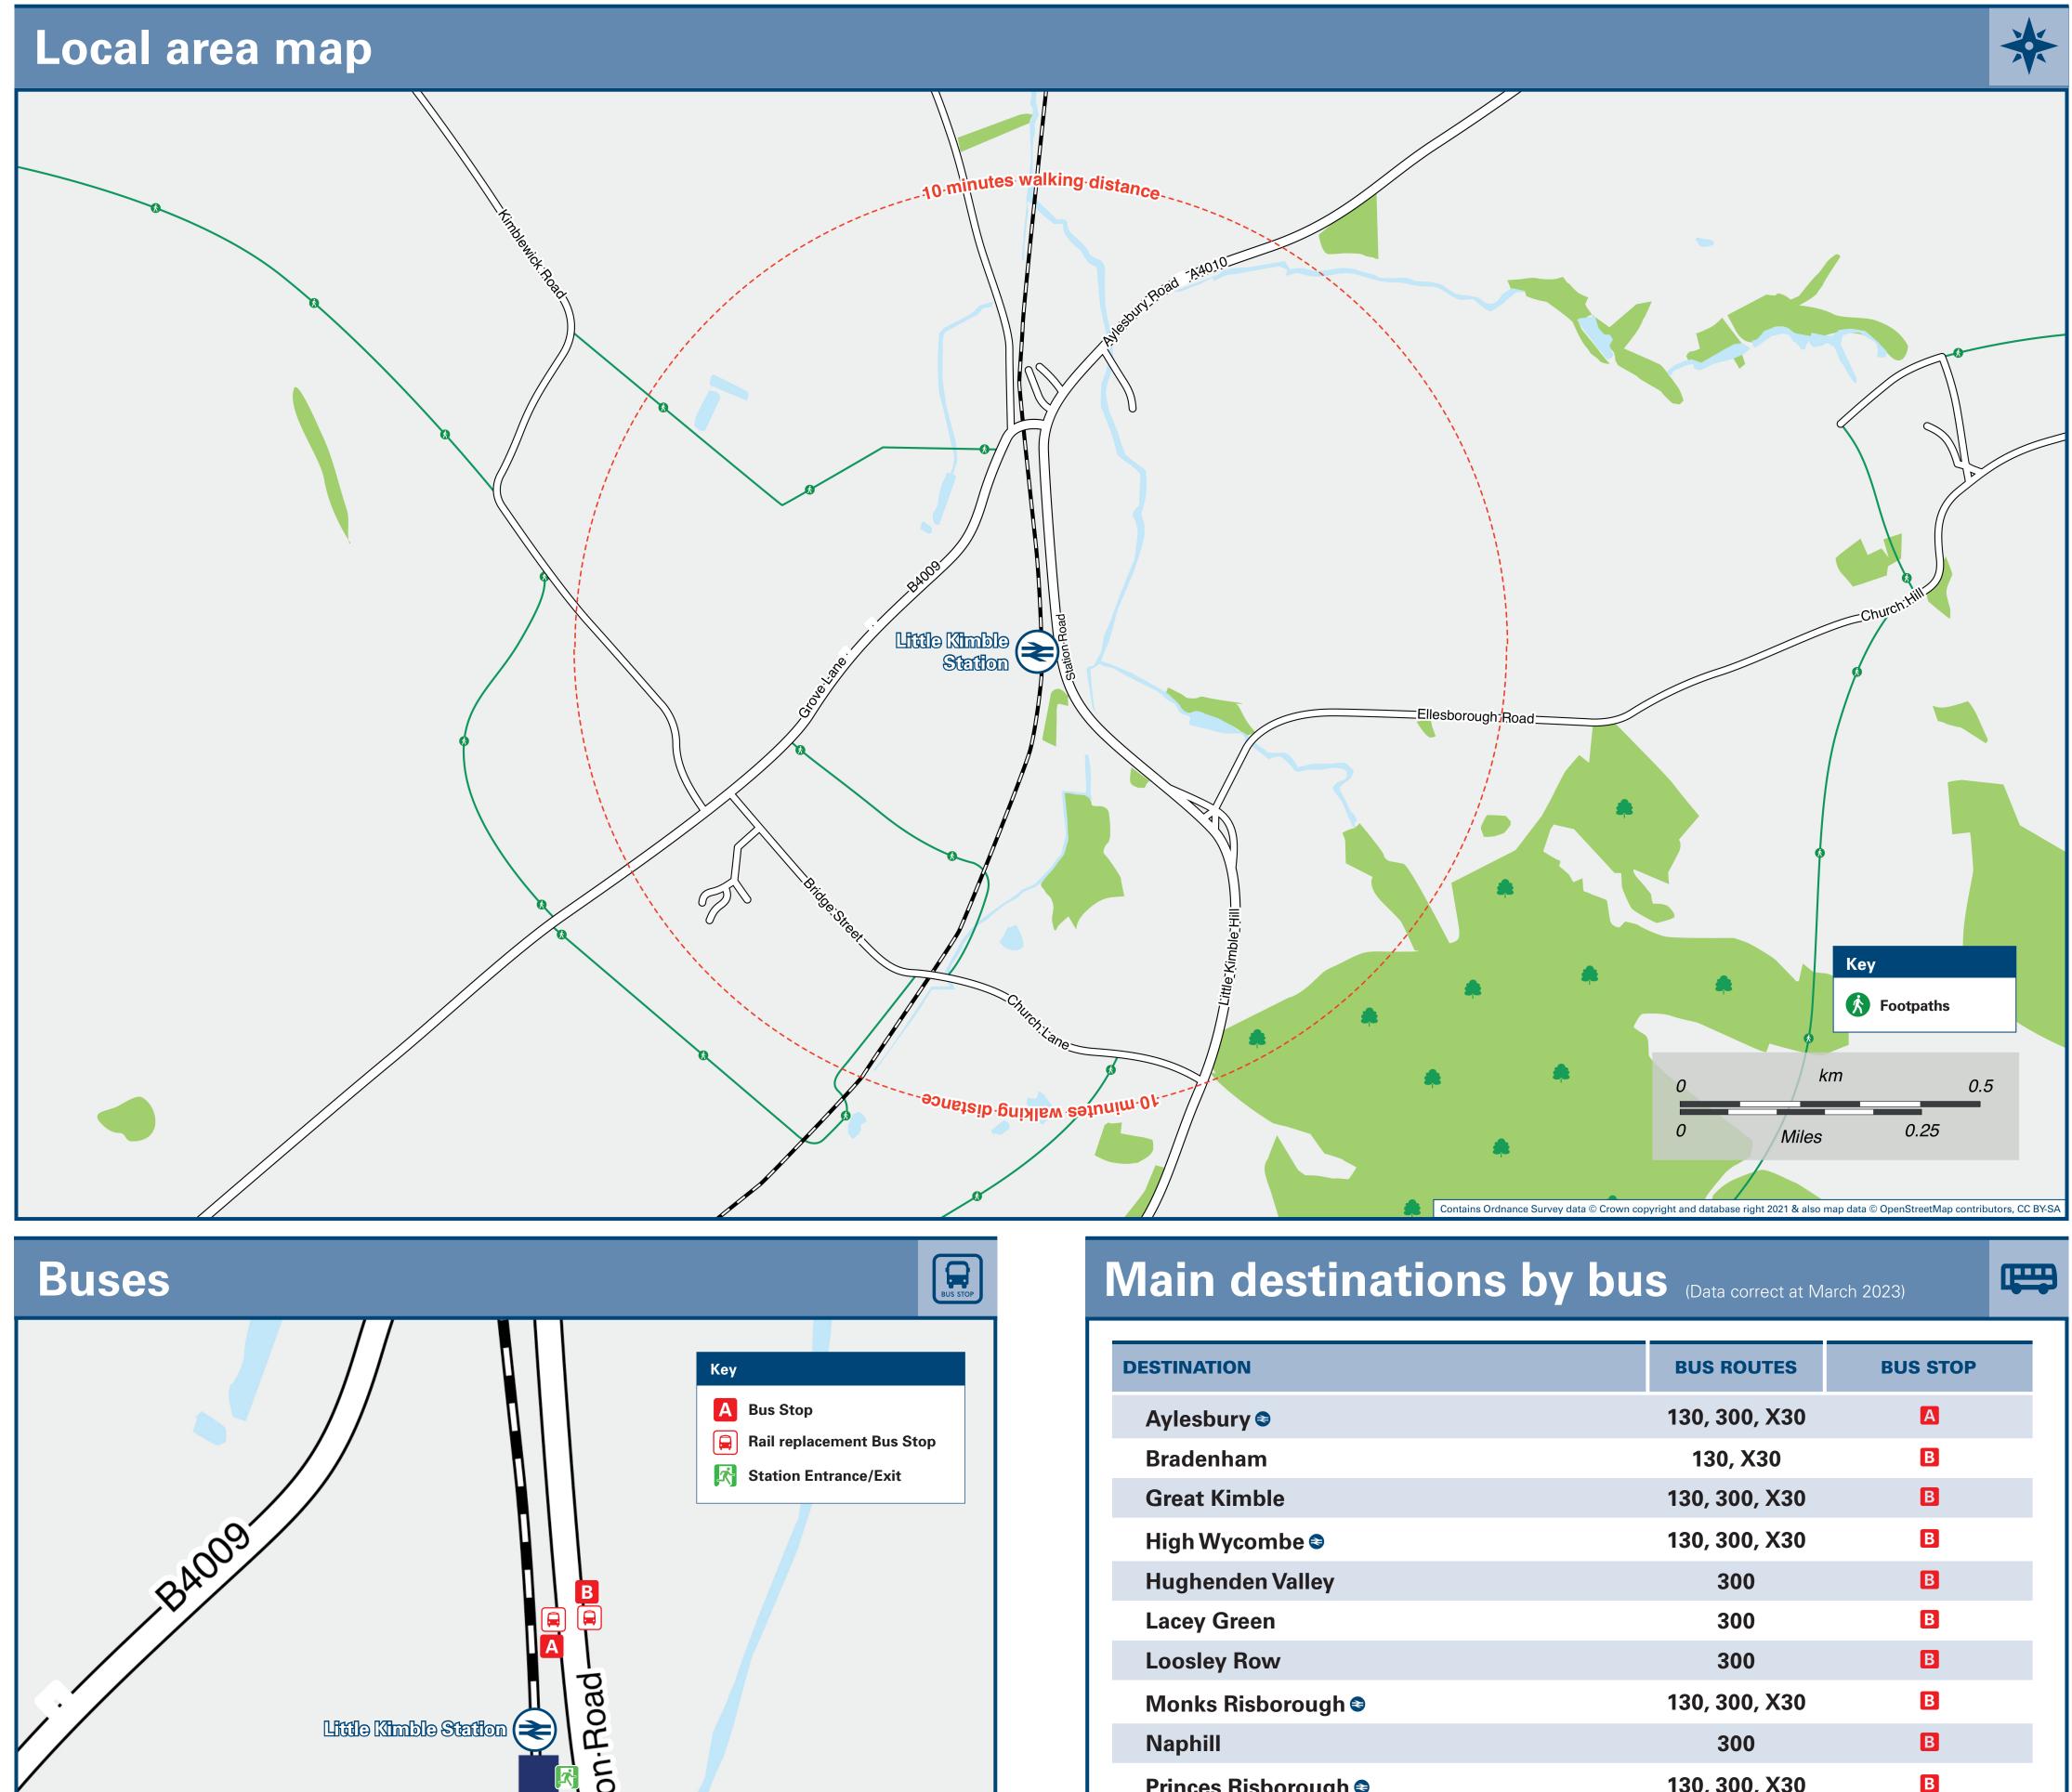

| Bus route X30 operate<br>Direct trains operate<br>Risboro<br>01844 2<br>NextBuses<br>e.info<br>Find the b                                                              | age<br>e<br>operate daily services.<br>es on Mondays to Saturdays, only. No<br>te to this destination from this station<br>ough Cars Supre<br>74 111 01844    | eme Taxis Prine<br>275 000<br>PlusBus<br>plusbus.info<br>A discount price 'bus pass' ti                                                                                                                                                                                                                                                                                                                                                                                                                                                                                                                                                                                                                                                                                                                                   | hat you buy with your train ticket. It<br>und your chosen town, on participat                  |
|------------------------------------------------------------------------------------------------------------------------------------------------------------------------|---------------------------------------------------------------------------------------------------------------------------------------------------------------|---------------------------------------------------------------------------------------------------------------------------------------------------------------------------------------------------------------------------------------------------------------------------------------------------------------------------------------------------------------------------------------------------------------------------------------------------------------------------------------------------------------------------------------------------------------------------------------------------------------------------------------------------------------------------------------------------------------------------------------------------------------------------------------------------------------------------|------------------------------------------------------------------------------------------------|
| e Mandeville Villa<br>ck<br>er's Ash<br>t Wycombe Villag<br>Bus routes 130 & 300<br>Bus route X30 operate<br>Trains opera<br>Direct trains opera<br>Risboro<br>01844 2 | age<br>e<br>operate daily services.<br>es on Mondays to Saturdays, only. No<br>te to this destination from this station<br>ough Cars Supre<br>01844<br>Simobi | 130, 300, X30         130, 300, X30         300         300         130, X30         0         130, X30         1 | A<br>B<br>B<br>Ces Risboroug                                                                   |
| e Mandeville Villa<br>ck<br>er's Ash<br>t Wycombe Villag<br>Bus routes 130 & 300<br>Bus route X30 operate<br>Trains opera<br>Direct trains opera<br>Risboro<br>01844 2 | age<br>e<br>operate daily services.<br>es on Mondays to Saturdays, only. No<br>te to this destination from this station<br>ough Cars Supre<br>01844<br>Simobi | 130, 300, X30         130, 300, X30         300         300         130, X30         0         130, X30         1 | A<br>B<br>B<br>Ces Risboroug                                                                   |
| e Mandeville Villa<br>ck<br>er's Ash<br>t Wycombe Villag<br>Bus routes 130 & 300<br>Bus route X30 operate<br>Direct trains opera<br>Risboro<br>01844 2                 | age<br>e<br>operate daily services.<br>es on Mondays to Saturdays, only. No<br>te to this destination from this station<br>ough Cars Supre<br>01844           | 130, 300, X30<br>130, 300, X30<br>300<br>130, X30<br>130, X30<br>0 Sunday services.<br>n.<br>eme Taxis Prine<br>275 000<br>PlusBus                                                                                                                                                                                                                                                                                                                                                                                                                                                                                                                                                                                                                                                                                        | A<br>B<br>B<br>Ces Risboroug                                                                   |
| e Mandeville Villa<br>ck<br>er's Ash<br>t Wycombe Villag<br>Bus routes 130 & 300<br>Bus route X30 operate<br>Direct trains opera<br>Risboro<br>01844 2                 | age<br>e<br>operate daily services.<br>es on Mondays to Saturdays, only. No<br>te to this destination from this station<br>ough Cars Supre<br>74 111 01844    | 130, 300, X30<br>130, 300, X30<br>300<br>130, X30<br>0 Sunday services.<br>n.                                                                                                                                                                                                                                                                                                                                                                                                                                                                                                                                                                                                                                                                                                                                             | A<br>B<br>B                                                                                    |
| e Mandeville Villa<br>ck<br>er's Ash<br>t Wycombe Villag<br>Bus routes 130 & 300<br>Bus route X30 operate<br>Direct trains opera                                       | age<br>e<br>operate daily services.<br>es on Mondays to Saturdays, only. No<br>te to this destination from this station<br>bugh Cars Supre                    | 130, 300, X30<br>130, 300, X30<br>300<br>130, X30<br>0 Sunday services.<br>n.                                                                                                                                                                                                                                                                                                                                                                                                                                                                                                                                                                                                                                                                                                                                             | <ul> <li>A</li> <li>A</li> <li>B</li> </ul>                                                    |
| e Mandeville Villa<br>ck<br>er's Ash<br>t Wycombe Villag<br>Bus routes 130 & 300<br>Bus route X30 operate<br>Direct trains opera                                       | age<br>e<br>operate daily services.<br>es on Mondays to Saturdays, only. No<br>te to this destination from this station<br>bugh Cars Supre                    | 130, 300, X30<br>130, 300, X30<br>300<br>130, X30<br>0 Sunday services.<br>n.                                                                                                                                                                                                                                                                                                                                                                                                                                                                                                                                                                                                                                                                                                                                             | <ul> <li>A</li> <li>A</li> <li>B</li> </ul>                                                    |
| e Mandeville Villa<br>ck<br>er's Ash<br>t Wycombe Villag<br>Bus routes 130 & 300<br>Bus route X30 operate<br>Direct trains opera                                       | age<br>e<br>operate daily services.<br>es on Mondays to Saturdays, only. No<br>te to this destination from this station<br>bugh Cars Supre                    | 130, 300, X30<br>130, 300, X30<br>300<br>130, X30<br>0 Sunday services.<br>n.                                                                                                                                                                                                                                                                                                                                                                                                                                                                                                                                                                                                                                                                                                                                             | <ul> <li>A</li> <li>A</li> <li>B</li> </ul>                                                    |
| e Mandeville Villa<br>ck<br>er's Ash<br>t Wycombe Villag<br>Bus routes 130 & 300<br>Bus route X30 operate                                                              | age<br>e<br>operate daily services.<br>es on Mondays to Saturdays, only. No                                                                                   | 130, 300, X30<br>130, 300, X30<br>300<br>130, X30                                                                                                                                                                                                                                                                                                                                                                                                                                                                                                                                                                                                                                                                                                                                                                         | A<br>A<br>B                                                                                    |
| e Mandeville Villa<br>ck<br>er's Ash<br>t Wycombe Villag<br>Bus routes 130 & 300<br>Bus route X30 operate                                                              | age<br>e<br>operate daily services.<br>es on Mondays to Saturdays, only. No                                                                                   | 130, 300, X30<br>130, 300, X30<br>300<br>130, X30                                                                                                                                                                                                                                                                                                                                                                                                                                                                                                                                                                                                                                                                                                                                                                         | A<br>A<br>B                                                                                    |
| e Mandeville Villa<br>ck<br>er's Ash<br>t Wycombe Villag<br>Bus routes 130 & 300<br>Bus route X30 operate                                                              | age<br>e<br>operate daily services.<br>es on Mondays to Saturdays, only. No                                                                                   | 130, 300, X30<br>130, 300, X30<br>300<br>130, X30                                                                                                                                                                                                                                                                                                                                                                                                                                                                                                                                                                                                                                                                                                                                                                         | A<br>A<br>B                                                                                    |
| e Mandeville Villa<br>ck<br>er's Ash<br>t Wycombe Villag<br>Bus routes 130 & 300                                                                                       | age<br>e<br>operate daily services.                                                                                                                           | 130, 300, X30<br>130, 300, X30<br>300<br>130, X30                                                                                                                                                                                                                                                                                                                                                                                                                                                                                                                                                                                                                                                                                                                                                                         | A<br>A<br>B                                                                                    |
| e Mandeville Villa<br>ck<br>er's Ash                                                                                                                                   | age                                                                                                                                                           | 130, 300, X30<br>130, 300, X30<br>300                                                                                                                                                                                                                                                                                                                                                                                                                                                                                                                                                                                                                                                                                                                                                                                     | A<br>A<br>B                                                                                    |
| e Mandeville Villa<br>ck<br>er's Ash                                                                                                                                   | age                                                                                                                                                           | 130, 300, X30<br>130, 300, X30<br>300                                                                                                                                                                                                                                                                                                                                                                                                                                                                                                                                                                                                                                                                                                                                                                                     | A<br>A<br>B                                                                                    |
| e Mandeville Villa                                                                                                                                                     | •                                                                                                                                                             | 130, 300, X30                                                                                                                                                                                                                                                                                                                                                                                                                                                                                                                                                                                                                                                                                                                                                                                                             | A                                                                                              |
|                                                                                                                                                                        | •                                                                                                                                                             |                                                                                                                                                                                                                                                                                                                                                                                                                                                                                                                                                                                                                                                                                                                                                                                                                           |                                                                                                |
| e Mandeville Hos                                                                                                                                                       | spital                                                                                                                                                        | 130, 300, X30                                                                                                                                                                                                                                                                                                                                                                                                                                                                                                                                                                                                                                                                                                                                                                                                             | Α                                                                                              |
|                                                                                                                                                                        |                                                                                                                                                               | •                                                                                                                                                                                                                                                                                                                                                                                                                                                                                                                                                                                                                                                                                                                                                                                                                         |                                                                                                |
| nderton 😂                                                                                                                                                              |                                                                                                                                                               | 130, X30                                                                                                                                                                                                                                                                                                                                                                                                                                                                                                                                                                                                                                                                                                                                                                                                                  | B                                                                                              |
| <br>es Risborough ⊜                                                                                                                                                    |                                                                                                                                                               | 130, 300, X30                                                                                                                                                                                                                                                                                                                                                                                                                                                                                                                                                                                                                                                                                                                                                                                                             | B                                                                                              |
| ks Risborough ᢒ<br>nill                                                                                                                                                |                                                                                                                                                               | 130, 300, X30<br>300                                                                                                                                                                                                                                                                                                                                                                                                                                                                                                                                                                                                                                                                                                                                                                                                      | B                                                                                              |
| ley Row                                                                                                                                                                |                                                                                                                                                               | 300                                                                                                                                                                                                                                                                                                                                                                                                                                                                                                                                                                                                                                                                                                                                                                                                                       | B                                                                                              |
| -                                                                                                                                                                      |                                                                                                                                                               |                                                                                                                                                                                                                                                                                                                                                                                                                                                                                                                                                                                                                                                                                                                                                                                                                           | B                                                                                              |
|                                                                                                                                                                        |                                                                                                                                                               | 300                                                                                                                                                                                                                                                                                                                                                                                                                                                                                                                                                                                                                                                                                                                                                                                                                       | B                                                                                              |
| Wycombe 😂                                                                                                                                                              |                                                                                                                                                               | 130, 300, X30                                                                                                                                                                                                                                                                                                                                                                                                                                                                                                                                                                                                                                                                                                                                                                                                             | B                                                                                              |
| t Kimble                                                                                                                                                               |                                                                                                                                                               | 130, 300, X30                                                                                                                                                                                                                                                                                                                                                                                                                                                                                                                                                                                                                                                                                                                                                                                                             | B                                                                                              |
| enham                                                                                                                                                                  |                                                                                                                                                               | 130, X30                                                                                                                                                                                                                                                                                                                                                                                                                                                                                                                                                                                                                                                                                                                                                                                                                  | B                                                                                              |
| sbury 😂                                                                                                                                                                |                                                                                                                                                               | 130, 300, X30                                                                                                                                                                                                                                                                                                                                                                                                                                                                                                                                                                                                                                                                                                                                                                                                             | A                                                                                              |
| d<br>aa<br>h<br>gl                                                                                                                                                     | esbury<br>denham<br>eat Kimble<br>h Wycombe<br>ghenden Valley<br>eey Green                                                                                    | esbury 🗣<br>denham<br>eat Kimble<br>h Wycombe 😂<br>ghenden Valley                                                                                                                                                                                                                                                                                                                                                                                                                                                                                                                                                                                                                                                                                                                                                         | denham 130, X30<br>eat Kimble 130, 300, X30<br>h Wycombe S 130, 300, X30<br>ghenden Valley 300 |