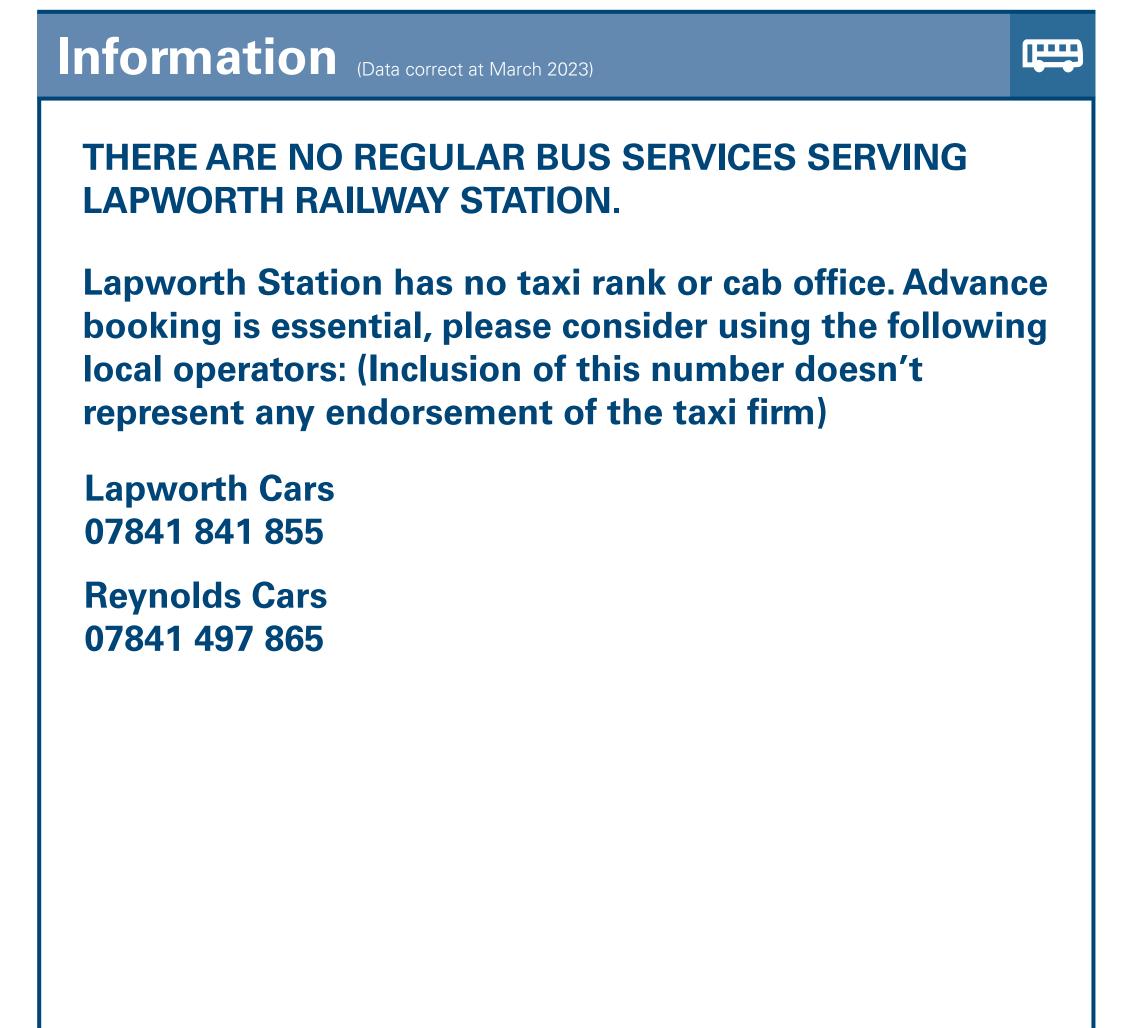

## Lapworth Station

## Onward Travel Information







| Further information a                                        | bout all onward travel |                     |                                                           |                                                                                                     |  |