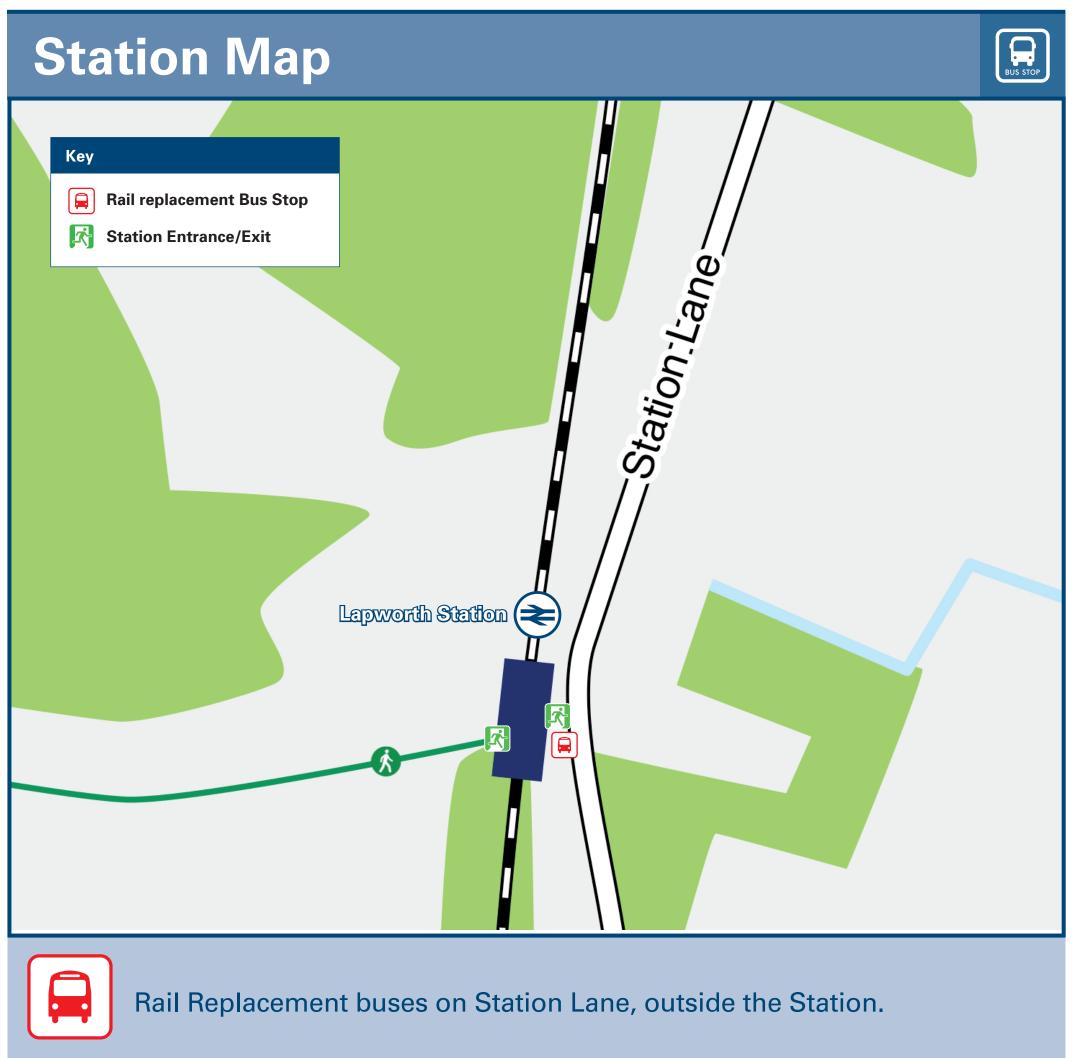

## Lapworth Station

## Onward Travel Information







| Further information a                                        | bout all onward travel |                     |                                                           |                                                                                                     |  |