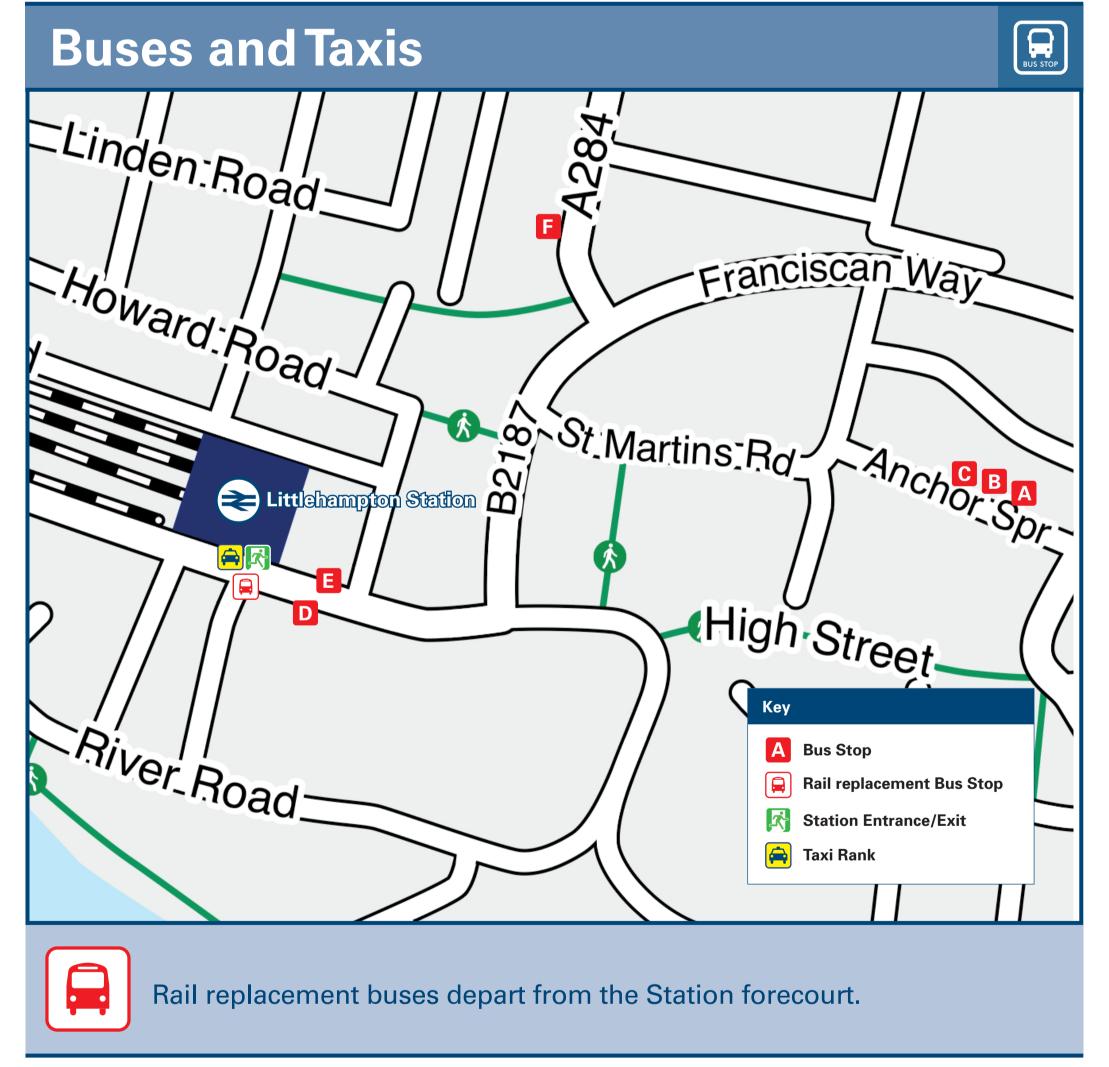

## Conward Travel Information

| DESTINA                                                            | TION                                                                                                                                                                                                                                                                                                                                                                                                                                                                                                                                                                                                               | BUS ROUTES    | BUS STOP |  |
|--------------------------------------------------------------------|--------------------------------------------------------------------------------------------------------------------------------------------------------------------------------------------------------------------------------------------------------------------------------------------------------------------------------------------------------------------------------------------------------------------------------------------------------------------------------------------------------------------------------------------------------------------------------------------------------------------|---------------|----------|--|
| Angmering Village                                                  |                                                                                                                                                                                                                                                                                                                                                                                                                                                                                                                                                                                                                    | 9             | A        |  |
| Arundel ᢒ                                                          |                                                                                                                                                                                                                                                                                                                                                                                                                                                                                                                                                                                                                    | 9             | C, E     |  |
| Barnham 😂                                                          |                                                                                                                                                                                                                                                                                                                                                                                                                                                                                                                                                                                                                    | 500           | В        |  |
| Bersted                                                            |                                                                                                                                                                                                                                                                                                                                                                                                                                                                                                                                                                                                                    | 700           | D        |  |
| Bognor Regis (Hotham Park / Butlins Resort)                        |                                                                                                                                                                                                                                                                                                                                                                                                                                                                                                                                                                                                                    | 700           | D        |  |
| Bognor Regis (Railway Station) €                                   |                                                                                                                                                                                                                                                                                                                                                                                                                                                                                                                                                                                                                    | 700           | D        |  |
| Bognor Regis (Town Centre / High Street)                           |                                                                                                                                                                                                                                                                                                                                                                                                                                                                                                                                                                                                                    | 700           | D        |  |
| Chiches                                                            | ter 🖨                                                                                                                                                                                                                                                                                                                                                                                                                                                                                                                                                                                                              | 700           | D        |  |
| Chichester                                                         |                                                                                                                                                                                                                                                                                                                                                                                                                                                                                                                                                                                                                    | 500           | B        |  |
| Durrington (for Northbrook College)                                |                                                                                                                                                                                                                                                                                                                                                                                                                                                                                                                                                                                                                    | 9             | A        |  |
| East Preston                                                       |                                                                                                                                                                                                                                                                                                                                                                                                                                                                                                                                                                                                                    | 12#, 700      | A        |  |
| Felpham                                                            |                                                                                                                                                                                                                                                                                                                                                                                                                                                                                                                                                                                                                    | 700           | D        |  |
| Ferring Flansham Park                                              |                                                                                                                                                                                                                                                                                                                                                                                                                                                                                                                                                                                                                    | 700           | A<br>D   |  |
|                                                                    |                                                                                                                                                                                                                                                                                                                                                                                                                                                                                                                                                                                                                    | 700<br>700    | A        |  |
| Goring-by-Sea                                                      |                                                                                                                                                                                                                                                                                                                                                                                                                                                                                                                                                                                                                    |               | E        |  |
| Littlehampton (Anchor Springs)                                     |                                                                                                                                                                                                                                                                                                                                                                                                                                                                                                                                                                                                                    | 12#, 700<br>9 | A        |  |
| Littlehampton (Beaumont Park) Littlehampton Wave (Swimming Centre) |                                                                                                                                                                                                                                                                                                                                                                                                                                                                                                                                                                                                                    | 12#           | <b>B</b> |  |
| Lyminster Village                                                  |                                                                                                                                                                                                                                                                                                                                                                                                                                                                                                                                                                                                                    | 9             | C, E     |  |
| Roundstone Garden Centre                                           |                                                                                                                                                                                                                                                                                                                                                                                                                                                                                                                                                                                                                    | 9             | A        |  |
| Rustington                                                         |                                                                                                                                                                                                                                                                                                                                                                                                                                                                                                                                                                                                                    | 9, 700        | A        |  |
|                                                                    |                                                                                                                                                                                                                                                                                                                                                                                                                                                                                                                                                                                                                    | 12#           | E        |  |
| Tangmere                                                           |                                                                                                                                                                                                                                                                                                                                                                                                                                                                                                                                                                                                                    | 500           | В        |  |
| Wick (Courtwick Road, Wick Street)                                 |                                                                                                                                                                                                                                                                                                                                                                                                                                                                                                                                                                                                                    | 9             | C, F     |  |
| Wick (Selwyn Avenue, Courtwick Road)                               |                                                                                                                                                                                                                                                                                                                                                                                                                                                                                                                                                                                                                    | 700           | C, E     |  |
| Wick (W                                                            | ickbourne Stores, Clun Road)                                                                                                                                                                                                                                                                                                                                                                                                                                                                                                                                                                                       | 700           | C, F     |  |
| Worthing © Yapton                                                  |                                                                                                                                                                                                                                                                                                                                                                                                                                                                                                                                                                                                                    | 9, 700        | A        |  |
|                                                                    |                                                                                                                                                                                                                                                                                                                                                                                                                                                                                                                                                                                                                    | 700<br>500    | D<br>B   |  |
| Notes                                                              | Bus route 9 operates an hourly service Mondays to Saturdays. Bus route 700 operates a frequent daily service. For bus times and other bus service enquiries, please contact Traveline on www.traveline.info, or call 0871 200 22 33 or contact the bus operator (see below): Stagecoach South (for bus routes 9 & 700) www.stagecoachbus.com, or call 0345 121 0190 or Compass Travel (for bus route 12) www.compass-travel.co.uk, or call 01903 690 025. # Bus route 12 operates a limited daytime service Mondays to Fridays only.  © Direct or connecting trains operate to this destination from this station. |               |          |  |

**Taxis** 

Littlehampton station is served by a taxi rank or cab office. Check availability before travelling, and pre-book if necessary. Please consider using the following local operators: (Inclusion of this number doesn't represent any endorsement of the taxi firm)

**Arrow Taxis** 01903 713 713 Apollo 01903 723 030 **CJL Taxis** 01903 726 600

| Further informatio | n about all onward travel |
|--------------------|---------------------------|
|                    |                           |