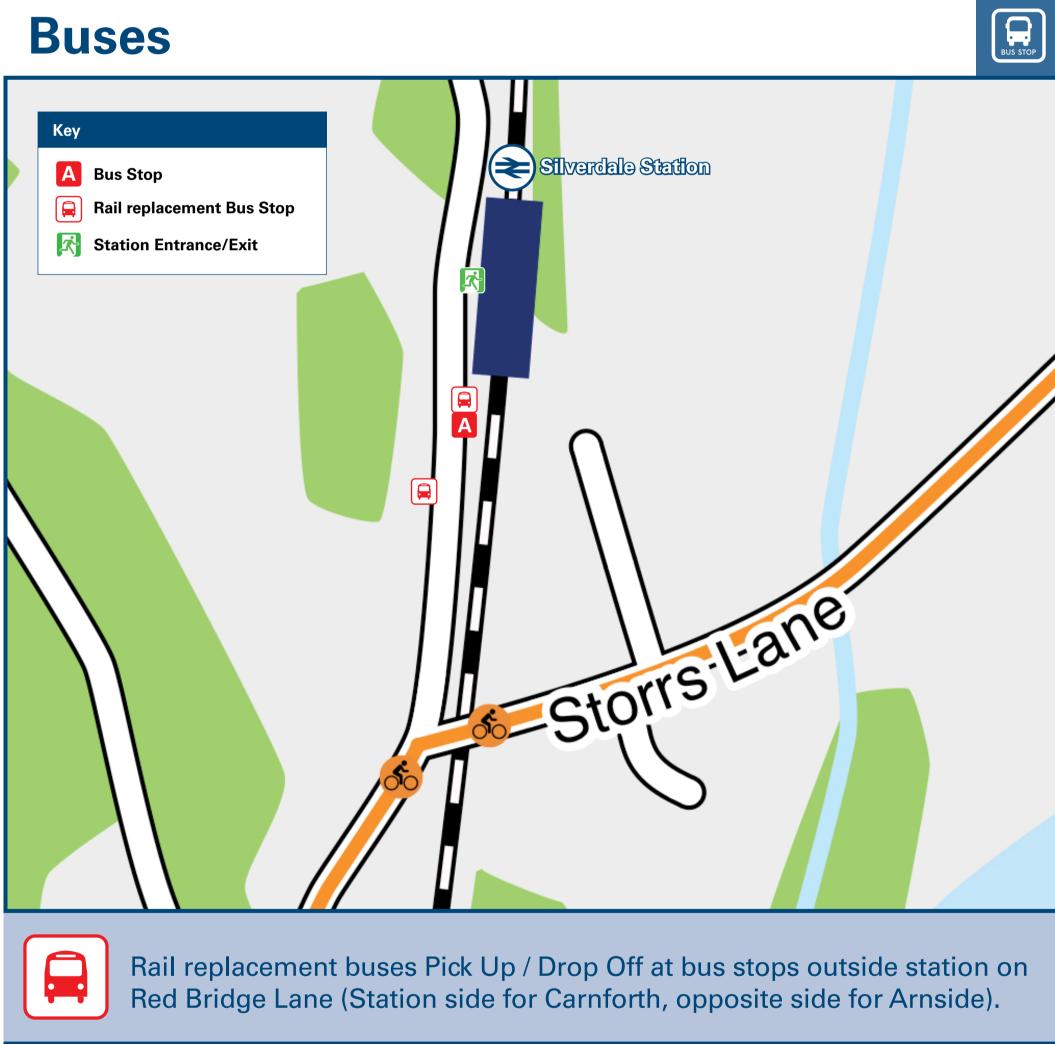

**Silver Taxis** 01524 701 400

Big Blue Taxi 01524 720 999 **24 7 Taxis** 01539 758 015

| <b>Further information</b>                                | about all onward travel                                      |                                                                             |                  |                                                                     |                                                                                                                                                                  |                        |                                                                          |                  |                                                                                                                                                                         |         |
|-----------------------------------------------------------|--------------------------------------------------------------|-----------------------------------------------------------------------------|------------------|---------------------------------------------------------------------|------------------------------------------------------------------------------------------------------------------------------------------------------------------|------------------------|--------------------------------------------------------------------------|------------------|-------------------------------------------------------------------------------------------------------------------------------------------------------------------------|---------|
| Local Cycle Info  National Cycle Info                     |                                                              |                                                                             | <b>Bus Times</b> |                                                                     |                                                                                                                                                                  | NextBuses <sup>®</sup> | . mobi                                                                   | PlusBus          | S                                                                                                                                                                       | PlusBus |
| lancaster.gov.uk For more information about cycle routes. | sustrans.org.uk Sustrans is the UK's leading sustainable tra | sustrans.org.uk Sustrans is the UK's leading sustainable transport charity. |                  | See timetable displays at bus stops.  traveline public transport in |                                                                                                                                                                  |                        | us times for your stop.  by entering a postcode, street & town or a stop | A discount price | <b>plusbus.info</b> A discount price 'bus pass' that you buy with your train ticket. It gives you unlimited bus travel around your chosen town, on participating buses. |         |
| National Rail Enquir                                      | ies                                                          |                                                                             |                  |                                                                     |                                                                                                                                                                  |                        |                                                                          |                  |                                                                                                                                                                         |         |
| Online                                                    | NRE App                                                      | Social Media                                                                |                  | Alert Me                                                            |                                                                                                                                                                  | Contact Centre         |                                                                          | PI               | usBike                                                                                                                                                                  | P&      |
| nationalrail.co.uk                                        | Free National Rail Enquiries app for iOS and Android         | f facebook.com/nationalraileng @nationalraileng                             |                  | no                                                                  | You can sign up to Alert Me messages on the National Rail Enquiries website where you can receive train and platform notifications directly to your smart phone. |                        | 03457 48 49 50  Calls cost no more than calls to geographic numbers      |                  | nationalrail.co.uk/plusbike For more information.                                                                                                                       |         |