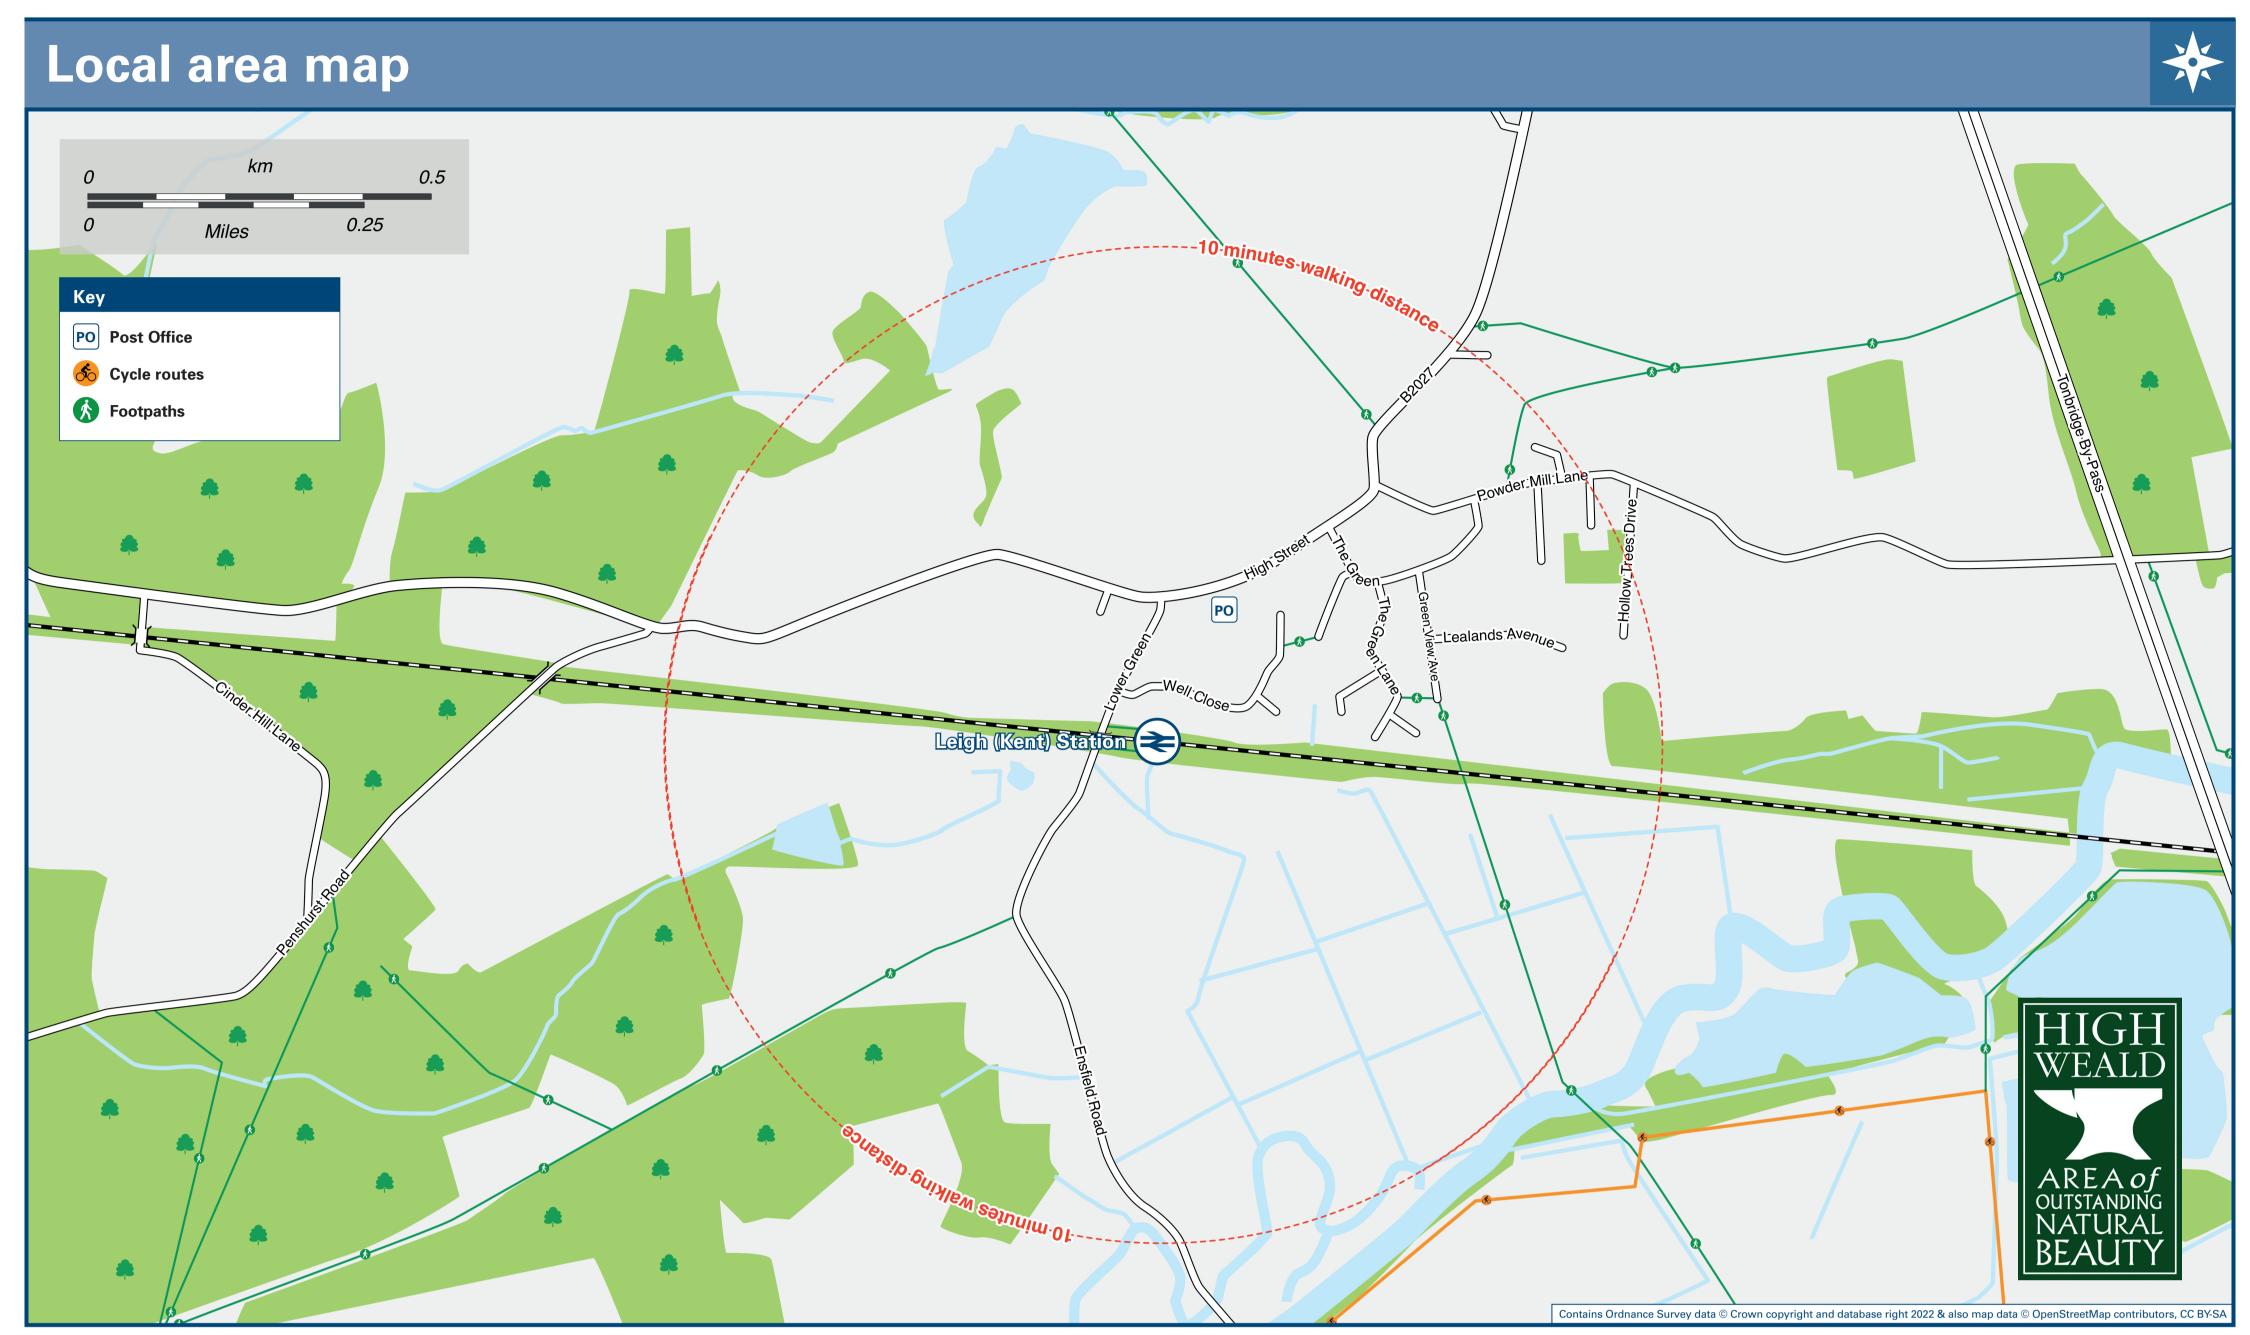

## Leigh (Kent) Station

## Onward Travel Information

| DESTINA                                      | TION                                                                                                                                                                                                                                                                                                                                                       | BUS ROUTES | BUS STOP |  |
|----------------------------------------------|------------------------------------------------------------------------------------------------------------------------------------------------------------------------------------------------------------------------------------------------------------------------------------------------------------------------------------------------------------|------------|----------|--|
| Charcott                                     |                                                                                                                                                                                                                                                                                                                                                            | 210        | В        |  |
| Chiddingstone Causeway                       |                                                                                                                                                                                                                                                                                                                                                            | 210        | В        |  |
| Hildenborough Village                        |                                                                                                                                                                                                                                                                                                                                                            | 210        | A        |  |
| Hilden Park                                  |                                                                                                                                                                                                                                                                                                                                                            | 210        | A        |  |
| Penshurst Railway Station                    |                                                                                                                                                                                                                                                                                                                                                            | 210        | В        |  |
| Tonbridge (Castle)                           |                                                                                                                                                                                                                                                                                                                                                            | 210        | A        |  |
| Tonbridge (High Street / Shops)              |                                                                                                                                                                                                                                                                                                                                                            | 210        | A        |  |
| Tonbridge (Quarry Hill Parade for Station) € |                                                                                                                                                                                                                                                                                                                                                            | 210        | A        |  |
| Tonbridge School                             |                                                                                                                                                                                                                                                                                                                                                            | 210        | A        |  |
| Notes                                        | Bus route 210 operates a limited daytime service Mondays to Saturdays only.  For bus times and other bus service enquiries, please contact Traveline on 0871 200 22 33 or contact the bus operator: Autocar Bus & Coach Services on 01892 833 830.  AONB High Weald (AONB) www.highweald.org  Direct trains operate to this destination from this station. |            |          |  |

**Taxis** 

Leigh (Kent) Station has no taxi rank or cab office. Advance booking is essential, please consider using the following local operators: (Inclusion of this number doesn't represent any endorsement of the taxi firm)

**HS Taxis (Hildenborough)** 01732 252 888

**Castle Cars** 01732 363 638 **Relyon Cars** 01732 863 800

| Furtner | information abo | ut all onward trave |  |
|---------|-----------------|---------------------|--|
|         |                 |                     |  |