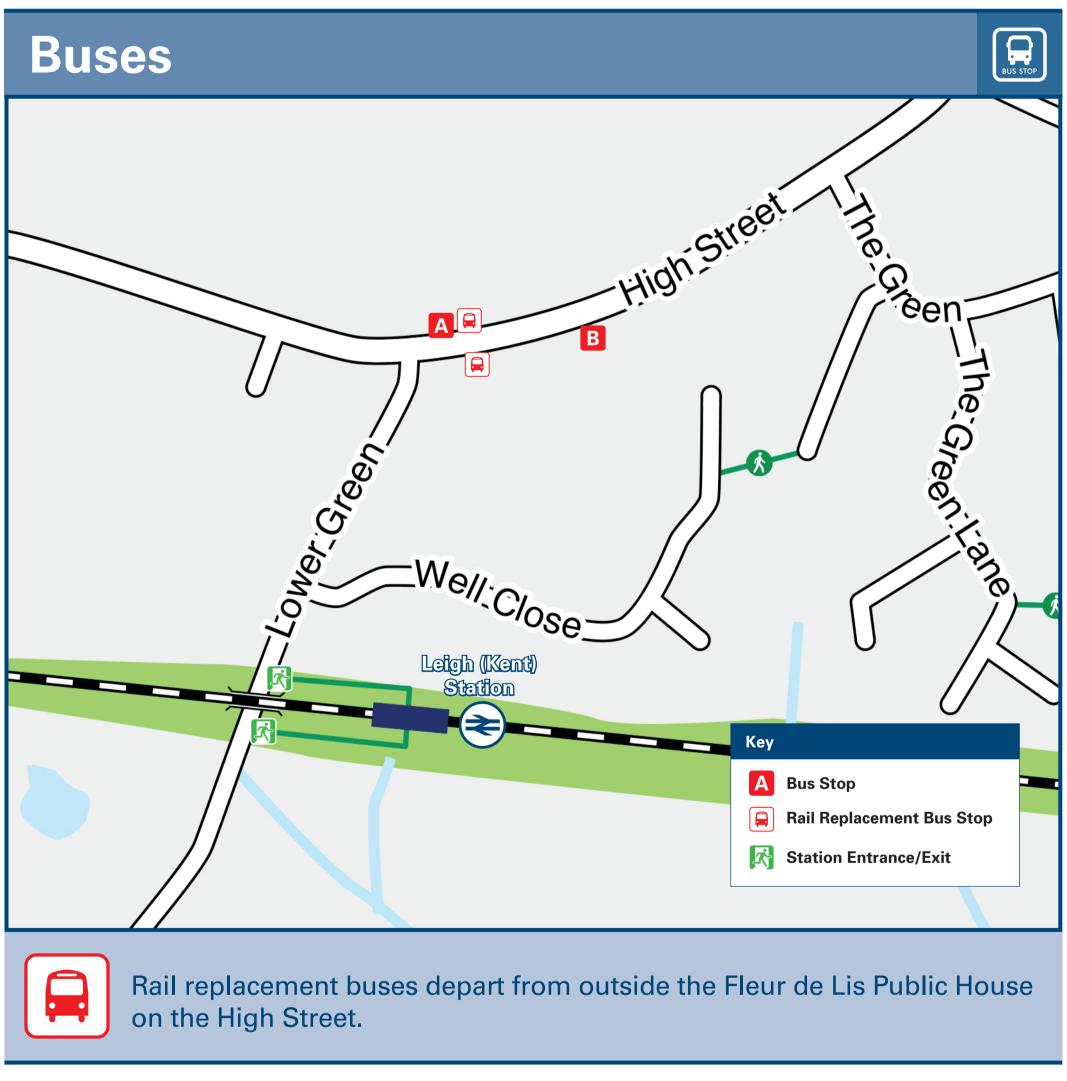

## Onward Travel Information

| DESTINA                                      | TION                                                                                                                                                                                                                                                                                                                                                       | BUS ROUTES | BUS STOP |  |
|----------------------------------------------|------------------------------------------------------------------------------------------------------------------------------------------------------------------------------------------------------------------------------------------------------------------------------------------------------------------------------------------------------------|------------|----------|--|
| Charcott                                     |                                                                                                                                                                                                                                                                                                                                                            | 210        | В        |  |
| Chiddingstone Causeway                       |                                                                                                                                                                                                                                                                                                                                                            | 210        | В        |  |
| Hildenborough Village                        |                                                                                                                                                                                                                                                                                                                                                            | 210        | A        |  |
| Hilden Park                                  |                                                                                                                                                                                                                                                                                                                                                            | 210        | A        |  |
| Penshurst Railway Station                    |                                                                                                                                                                                                                                                                                                                                                            | 210        | В        |  |
| Tonbridge (Castle)                           |                                                                                                                                                                                                                                                                                                                                                            | 210        | A        |  |
| Tonbridge (High Street / Shops)              |                                                                                                                                                                                                                                                                                                                                                            | 210        | A        |  |
| Tonbridge (Quarry Hill Parade for Station) € |                                                                                                                                                                                                                                                                                                                                                            | 210        | A        |  |
| Tonbridge School                             |                                                                                                                                                                                                                                                                                                                                                            | 210        | A        |  |
| Notes                                        | Bus route 210 operates a limited daytime service Mondays to Saturdays only.  For bus times and other bus service enquiries, please contact Traveline on 0871 200 22 33 or contact the bus operator: Autocar Bus & Coach Services on 01892 833 830.  AONB High Weald (AONB) www.highweald.org  Direct trains operate to this destination from this station. |            |          |  |

**Taxis** 

Leigh (Kent) Station has no taxi rank or cab office. Advance booking is essential, please consider using the following local operators: (Inclusion of this number doesn't represent any endorsement of the taxi firm)

**HS Taxis (Hildenborough)** 01732 252 888

**Castle Cars** 01732 363 638 **Relyon Cars** 01732 863 800

| Furtner | information abo | ut all onward trave |  |
|---------|-----------------|---------------------|--|
|         |                 |                     |  |