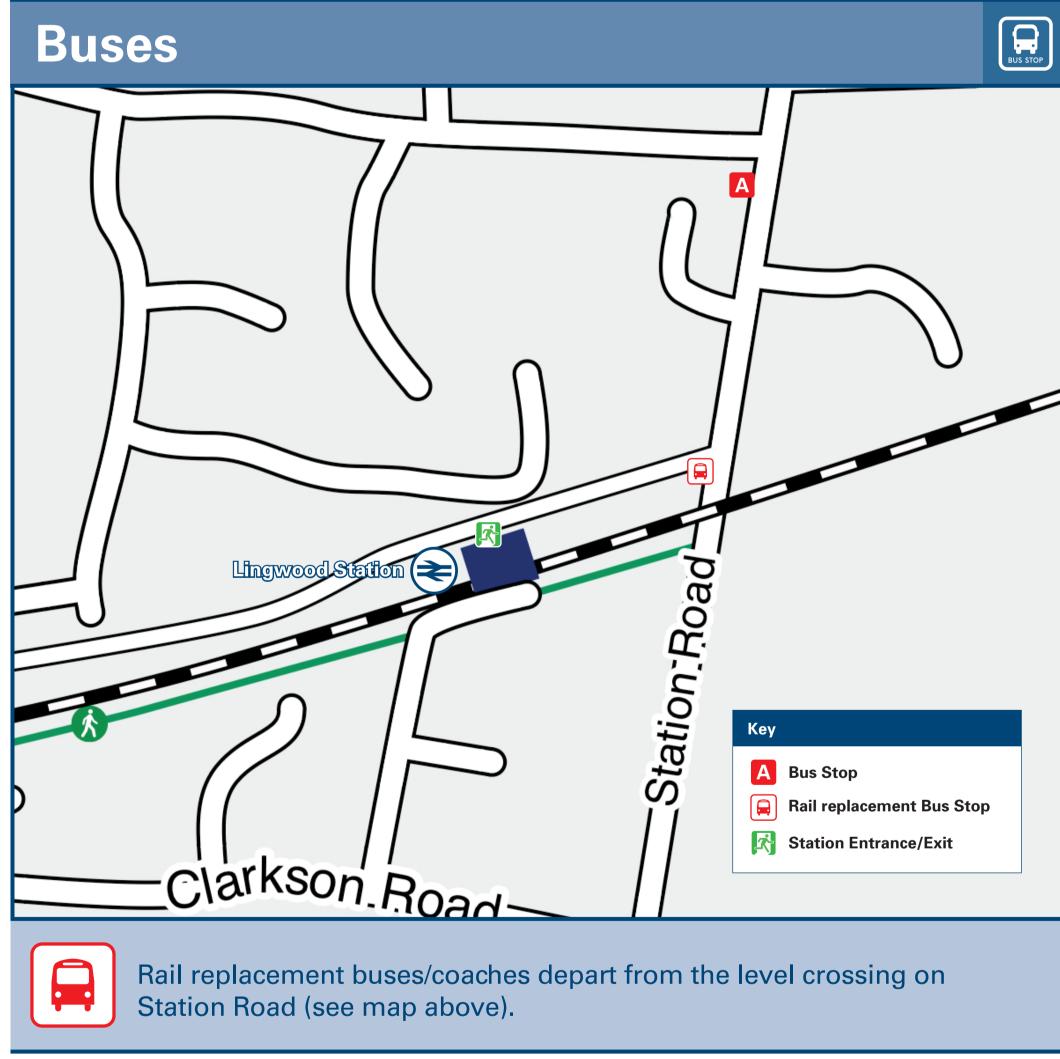

## Lingwood Station Onward Travel Information

| DESTINATION                                                                                                                                                                                                                                                                                     |    | BUS ROUTES | BUS STOP |  |
|-------------------------------------------------------------------------------------------------------------------------------------------------------------------------------------------------------------------------------------------------------------------------------------------------|----|------------|----------|--|
| Broadland Business Par                                                                                                                                                                                                                                                                          | ·k | 15A        | A        |  |
| Brundall 😂                                                                                                                                                                                                                                                                                      |    | 15A        | A        |  |
| Hethersett                                                                                                                                                                                                                                                                                      |    | 15A        | A        |  |
| Norwich City Centre #                                                                                                                                                                                                                                                                           |    | 15A        | A        |  |
| Norwich Railway Station                                                                                                                                                                                                                                                                         |    | 15A        | A        |  |
| Strumpshaw                                                                                                                                                                                                                                                                                      |    | 15A        | A        |  |
| Thorpe St Andrew                                                                                                                                                                                                                                                                                |    | 15A        | A        |  |
| Wymondham                                                                                                                                                                                                                                                                                       |    | 15A        | A        |  |
| Notes  Bus route 15A operates Mondays to Saturdays. No Sunday services.  For bus times please see bus stop timetables or contact Traveline.  Direct trains operate to this destination from this station.  # Bus connections to all parts of Norwich and beyond from City Centre Castle Meadow. |    |            |          |  |