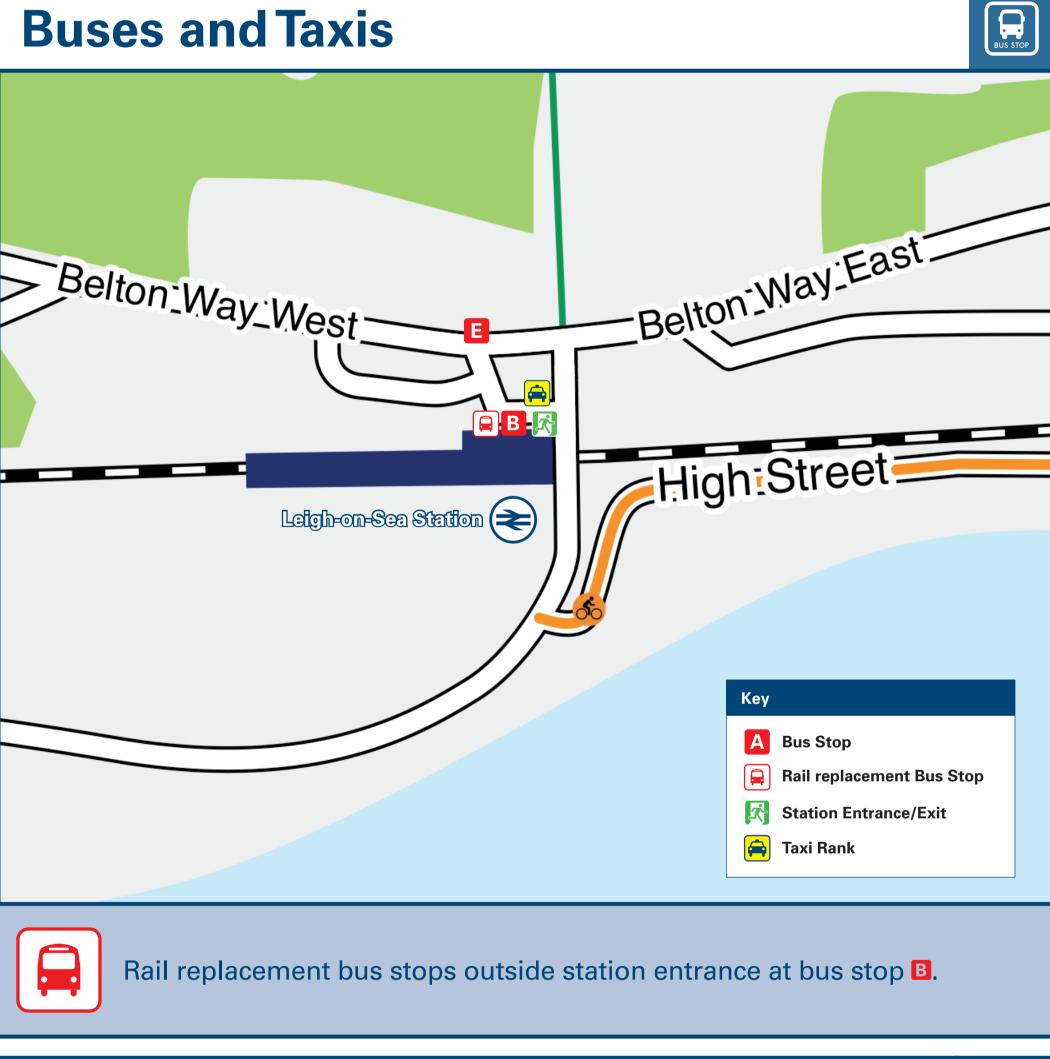

**Taxis** 

Leigh-on-Sea Station is served by a taxi rank or a cab office. Check availability before travelling, and pre-book if necessary. Please consider using the following local operators: (Inclusion of this number doesn't represent any endorsement of the taxi firm)

Further information about all onward travel

**333 444 Taxis** 01702 333 444 A C Radio Cabs 01702 334 455

**Steves Radio Cars** 01702 559 519

| Local Cycle Info  National Cycle Info                    |                                                               | BusTimes                                   | BusTimes                                                                                                                     |                                                                 | Download on the App Store           | usBus                                                                                                                             | PlusBus              |
|----------------------------------------------------------|---------------------------------------------------------------|--------------------------------------------|------------------------------------------------------------------------------------------------------------------------------|-----------------------------------------------------------------|-------------------------------------|-----------------------------------------------------------------------------------------------------------------------------------|----------------------|
| southend.gov.uk For more information about cycle routes. | sustrans.org.uk Sustrans is the UK's leading sustainable tran | See timetable displays at bus stops.       |                                                                                                                              |                                                                 | de, street & town or a stop A dis   | ount price 'bus pass' that you buy with your train ticket. It gives nlimited bus travel around your chosen town, on participating |                      |
| National Rail Enquiries                                  |                                                               |                                            |                                                                                                                              |                                                                 |                                     |                                                                                                                                   |                      |
| Online                                                   | NRE App                                                       | Social Media Alert Me                      |                                                                                                                              | Contact                                                         | t Centre                            | PlusBike                                                                                                                          | P & plus <b>bike</b> |
| nationalrail.co.uk                                       | Free National Rail Enquiries app for iOS and Android          | facebook.com/nationalrail @nationalrailenq | You can sign up to Alert Me mess Rail Enquiries website where you platform notifications directly to  nationalrail.co.uk/ale | can receive train and your smart phone.  (01 or 02) and markets | re than calls to geographic numbers | nationalrail.co.uk/pluser For more information.                                                                                   | usbike               |