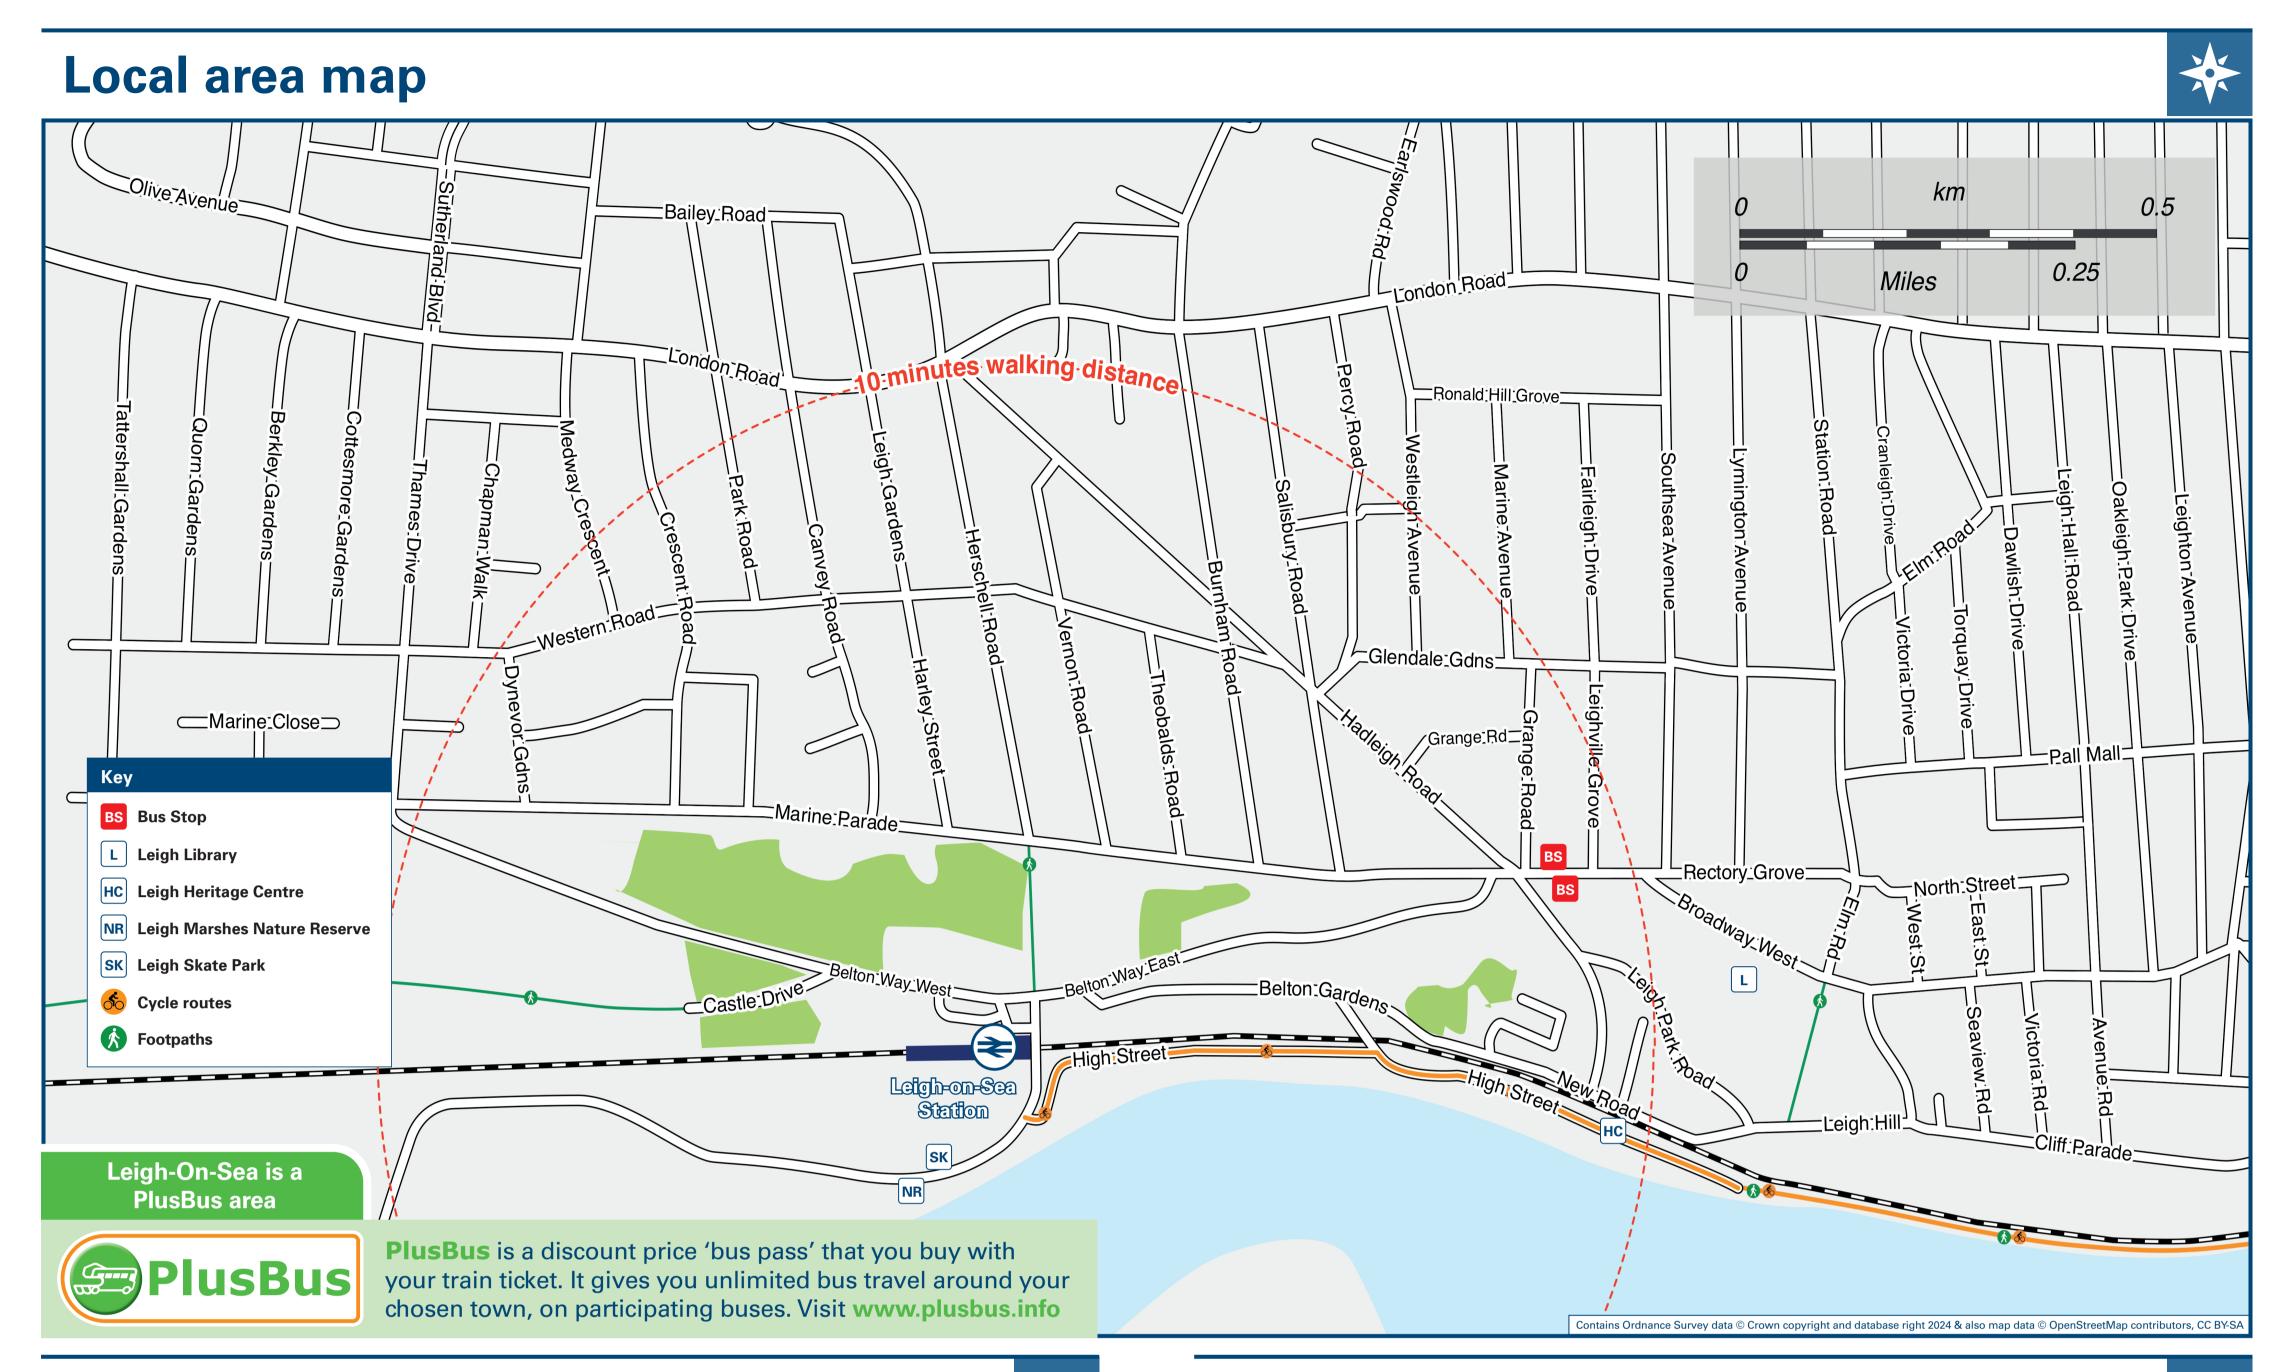

## Main destinations by bus (Data correct at June 2024) **DESTINATION BUS ROUTES BUS STOP Canvey (Village & Newlands)** 21 17#, 68 Chalkwell (Esplanade) € 21, 21A\* Hadleigh Leigh-on-Sea (Blenheim Chase) 21 Leigh-on-Sea (Leigh Elms/London Road) 21, 21A\* Leigh-on-Sea (Manchester Drive) 21 **Prittlewell** 21, 21A\* South Benfleet € 21 Southend-on-Sea (Pier) 68 17# Southend-on-Sea (Town Centre) 21, 21A\* Southend Hospital 21, 21A\* **Thundersley** 21 Westcliff-on-Sea (Cliffs Pavilion) € 17#, 68 В • PlusBus destination, please see below for details. Bus routes 21 & 68 run daily services, Mondays to Sundays. Other bus services operate from the Rectory Grove Bus Stops (please see Local Area Map for the marked Notes location of these stops) \* Bus route 21A runs a limited Mondays to Saturdays service, only. No Sunday service. # Bus route 17 runs limited services Mondays to Fridays, only. No Saturday or Sunday service. Direct trains operate to this destination from Leigh-on-Sea station