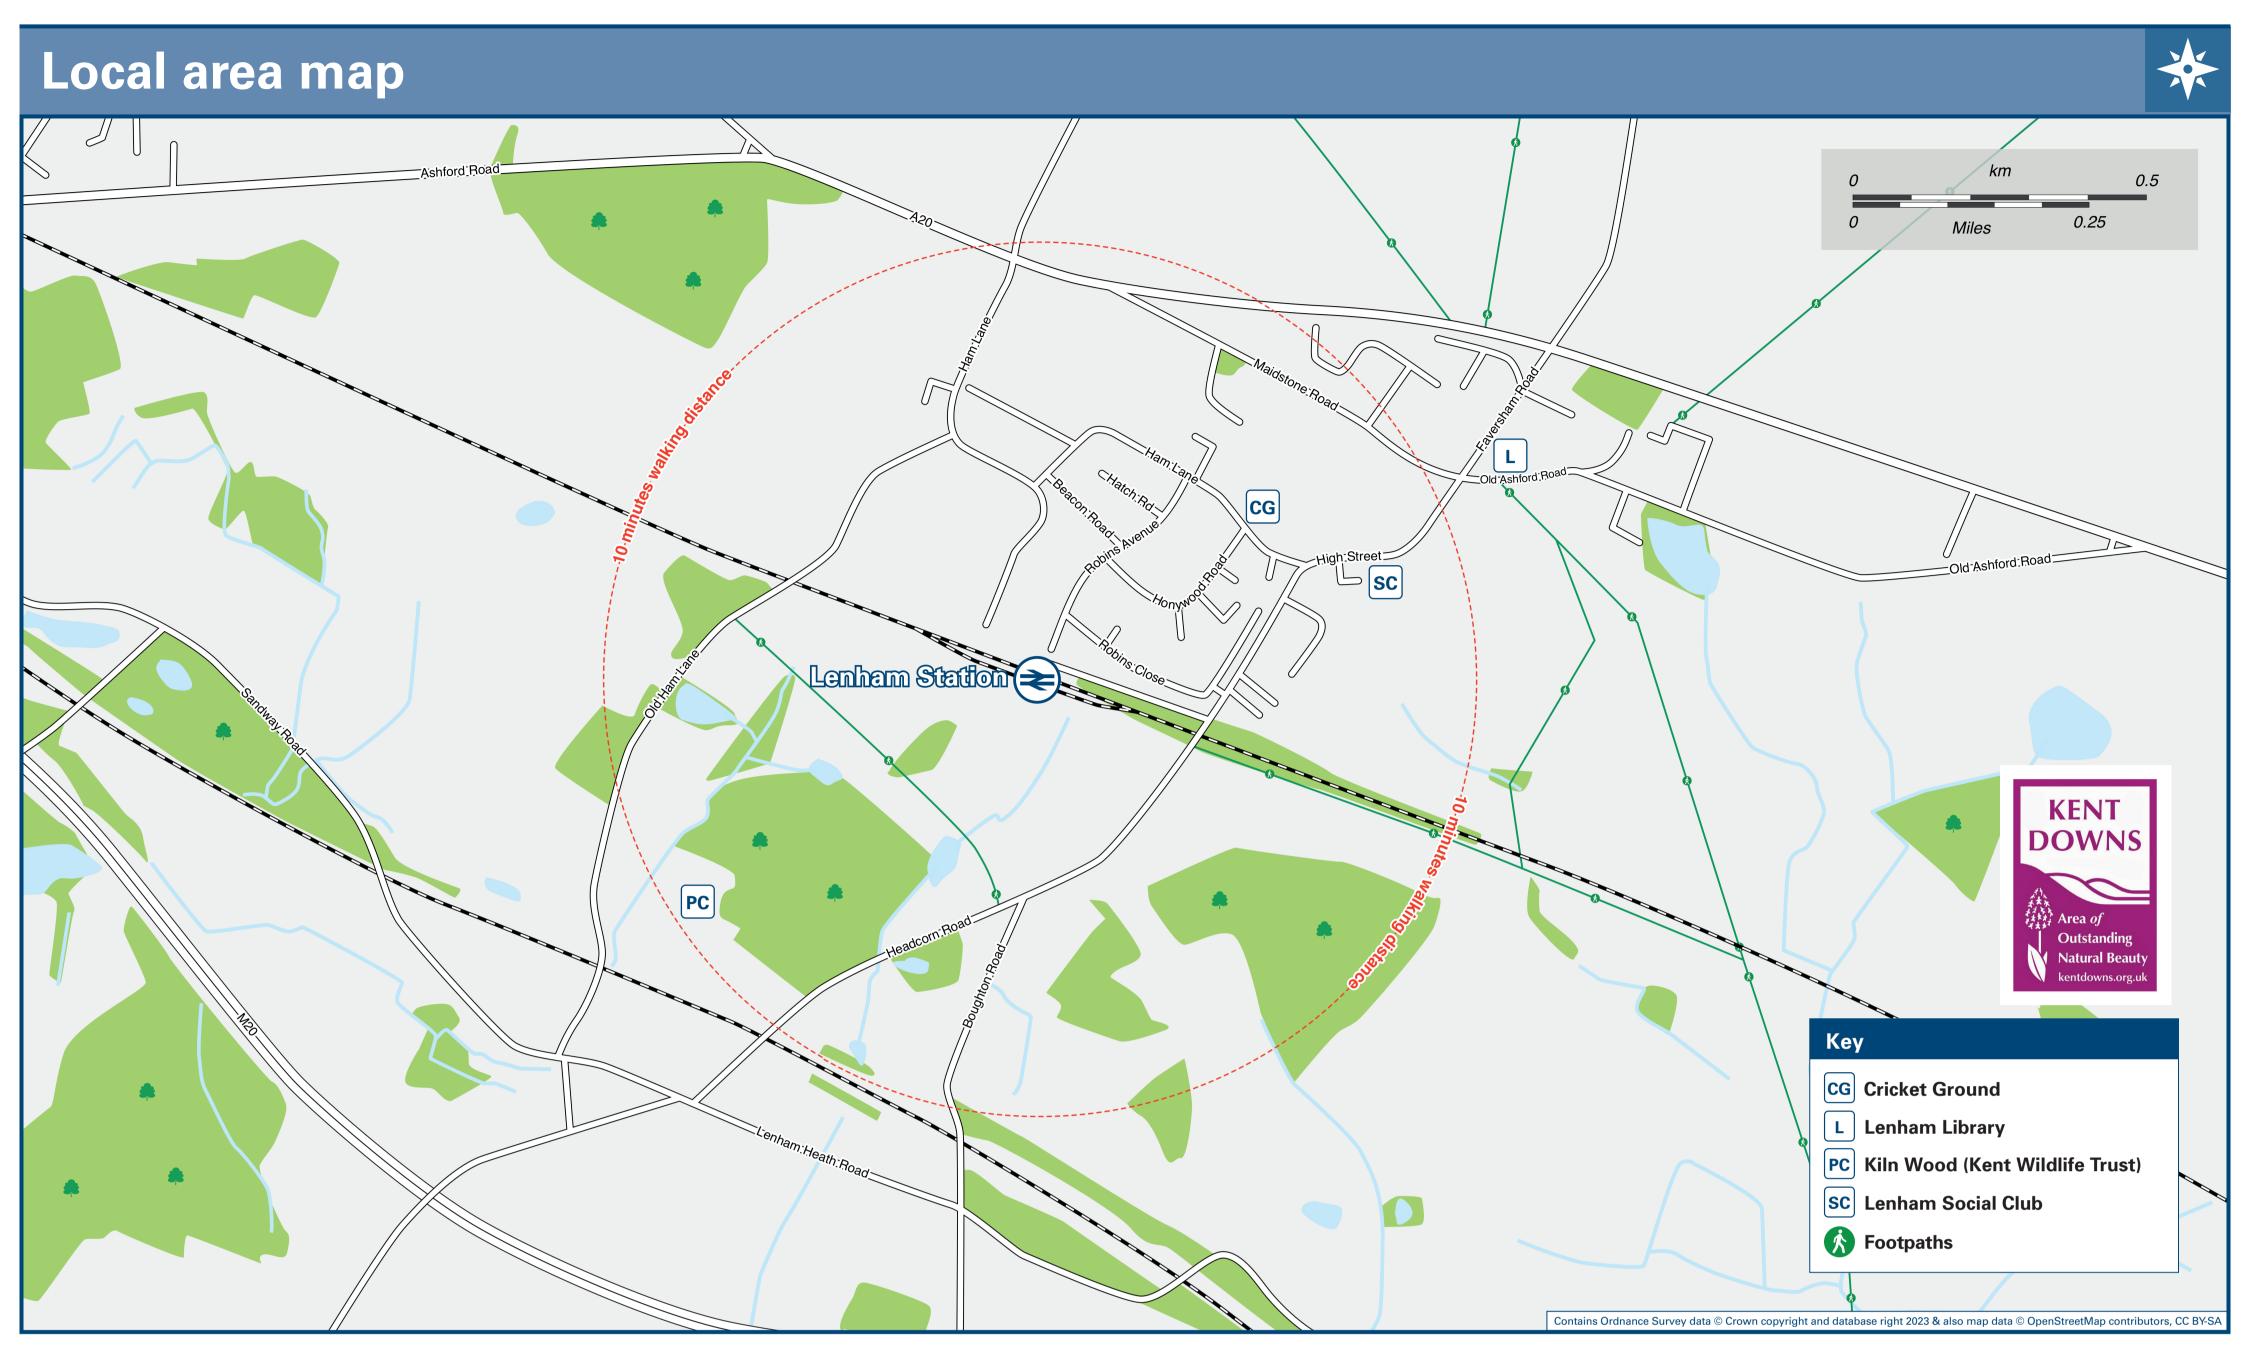

## Lenham Station

## Onward Travel Information

| Main destination                                                                                                                                                                                                                                              | ns by bus                                                                                                                             | (Data correct at Aug                                               | ust 2023)               |
|---------------------------------------------------------------------------------------------------------------------------------------------------------------------------------------------------------------------------------------------------------------|---------------------------------------------------------------------------------------------------------------------------------------|--------------------------------------------------------------------|-------------------------|
| DESTINATION                                                                                                                                                                                                                                                   |                                                                                                                                       | BUS ROUTES                                                         | BUS STOP                |
| Ashford (Orchard Heights)                                                                                                                                                                                                                                     |                                                                                                                                       | 10X                                                                | В                       |
| Ashford (Potter's Corner, Hare & Hounds)                                                                                                                                                                                                                      |                                                                                                                                       | 10X                                                                | В                       |
| Ashford (The Warren for John Lewis)                                                                                                                                                                                                                           |                                                                                                                                       | 10X                                                                | В                       |
| Ashford (Town Centre, County Square)                                                                                                                                                                                                                          |                                                                                                                                       | 10X                                                                | В                       |
| Ashford International Railway Station                                                                                                                                                                                                                         |                                                                                                                                       | 10X                                                                | В                       |
| Bearsted (The Yeoman) €                                                                                                                                                                                                                                       |                                                                                                                                       | 10X                                                                | A                       |
| Charing (The Moat) <b>◎</b>                                                                                                                                                                                                                                   |                                                                                                                                       | 10X                                                                | В                       |
| Harrietsham (The Roebuck Hotel) €                                                                                                                                                                                                                             |                                                                                                                                       | 10X                                                                | A                       |
| Hollingbourne (Great Danes Hotel)* €                                                                                                                                                                                                                          |                                                                                                                                       | 10X                                                                | A                       |
| Hothfield (The Woolpack)                                                                                                                                                                                                                                      |                                                                                                                                       | 10X                                                                | В                       |
| Maidstone (Earl Street, for Fremlin Walk Shops)                                                                                                                                                                                                               |                                                                                                                                       | 10X                                                                | A                       |
| Maidstone (King Street, for The Mall Shopping Centre)                                                                                                                                                                                                         |                                                                                                                                       | 10X                                                                | A                       |
| Maidstone (Royal Star Arcade)                                                                                                                                                                                                                                 | ** 😜                                                                                                                                  | 10X                                                                | A                       |
| Maidstone (Weavering Street, for Mote Park) € 10X                                                                                                                                                                                                             |                                                                                                                                       |                                                                    |                         |
| Bus route 10X operates Mondays to For further information contact Sta contact or call 0345 241 8000 or con * Hollingbourne Village and Railwa the A20.  ** Maidstone East Station is a 10 m Direct trains operate to this desti AONB Kent Downs (AONB) www.ke | gecoach South East (for buntact Traveline on 0871 200 by Station are a 15 to 20 minutes walk from the Royalination from Lenham statio | 22 33.<br>nutes walk from the Great<br>I Star Arcade via High Stre | Danes Hotel bus stop on |

**Taxis** 

Lenham Station has no taxi rank or cab office. Advance booking is essential, please consider using the following local operators: (Inclusion of this number doesn't represent any endorsement of the taxi firm)