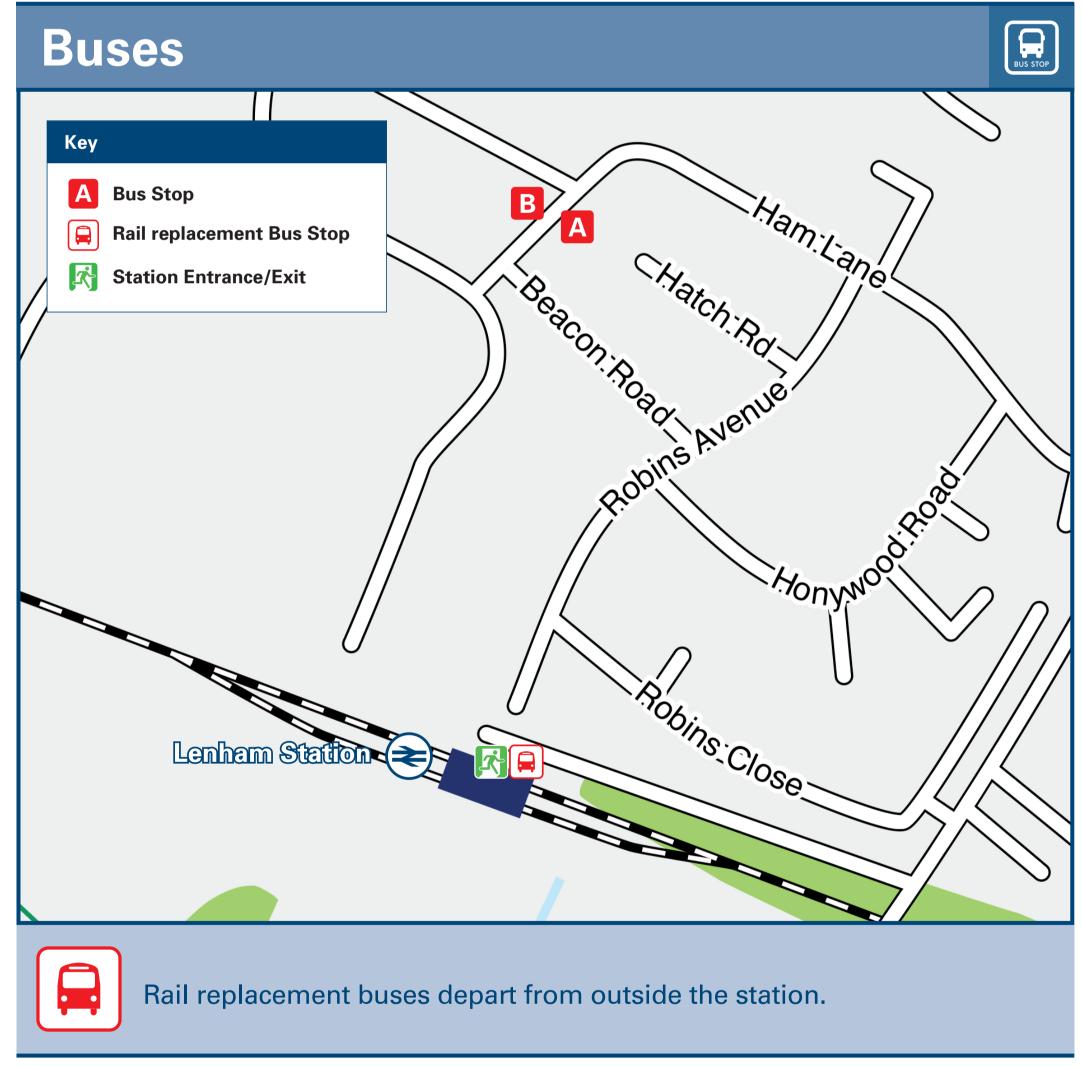

## Onward Travel Information

| Main destination                                                                                                                                                                                                                                              | ns by bus                                                                                                                             | (Data correct at Aug                                               | ust 2023)               |
|---------------------------------------------------------------------------------------------------------------------------------------------------------------------------------------------------------------------------------------------------------------|---------------------------------------------------------------------------------------------------------------------------------------|--------------------------------------------------------------------|-------------------------|
| DESTINATION                                                                                                                                                                                                                                                   |                                                                                                                                       | BUS ROUTES                                                         | BUS STOP                |
| Ashford (Orchard Heights)                                                                                                                                                                                                                                     |                                                                                                                                       | 10X                                                                | В                       |
| Ashford (Potter's Corner, Hare & Hounds)                                                                                                                                                                                                                      |                                                                                                                                       | 10X                                                                | В                       |
| Ashford (The Warren for John Lewis)                                                                                                                                                                                                                           |                                                                                                                                       | 10X                                                                | В                       |
| Ashford (Town Centre, County Square)                                                                                                                                                                                                                          |                                                                                                                                       | 10X                                                                | В                       |
| Ashford International Railway Station                                                                                                                                                                                                                         |                                                                                                                                       | 10X                                                                | В                       |
| Bearsted (The Yeoman) €                                                                                                                                                                                                                                       |                                                                                                                                       | 10X                                                                | A                       |
| Charing (The Moat) <b>◎</b>                                                                                                                                                                                                                                   |                                                                                                                                       | 10X                                                                | В                       |
| Harrietsham (The Roebuck Hotel) €                                                                                                                                                                                                                             |                                                                                                                                       | 10X                                                                | A                       |
| Hollingbourne (Great Danes Hotel)* €                                                                                                                                                                                                                          |                                                                                                                                       | 10X                                                                | A                       |
| Hothfield (The Woolpack)                                                                                                                                                                                                                                      |                                                                                                                                       | 10X                                                                | В                       |
| Maidstone (Earl Street, for Fremlin Walk Shops)                                                                                                                                                                                                               |                                                                                                                                       | 10X                                                                | A                       |
| Maidstone (King Street, for The Mall Shopping Centre)                                                                                                                                                                                                         |                                                                                                                                       | 10X                                                                | A                       |
| Maidstone (Royal Star Arcade)                                                                                                                                                                                                                                 | ** 😜                                                                                                                                  | 10X                                                                | A                       |
| Maidstone (Weavering Street, for Mote Park) € 10X                                                                                                                                                                                                             |                                                                                                                                       |                                                                    |                         |
| Bus route 10X operates Mondays to For further information contact Sta contact or call 0345 241 8000 or con * Hollingbourne Village and Railwa the A20.  ** Maidstone East Station is a 10 m Direct trains operate to this desti AONB Kent Downs (AONB) www.ke | gecoach South East (for buntact Traveline on 0871 200 by Station are a 15 to 20 minutes walk from the Royalination from Lenham statio | 22 33.<br>nutes walk from the Great<br>I Star Arcade via High Stre | Danes Hotel bus stop on |