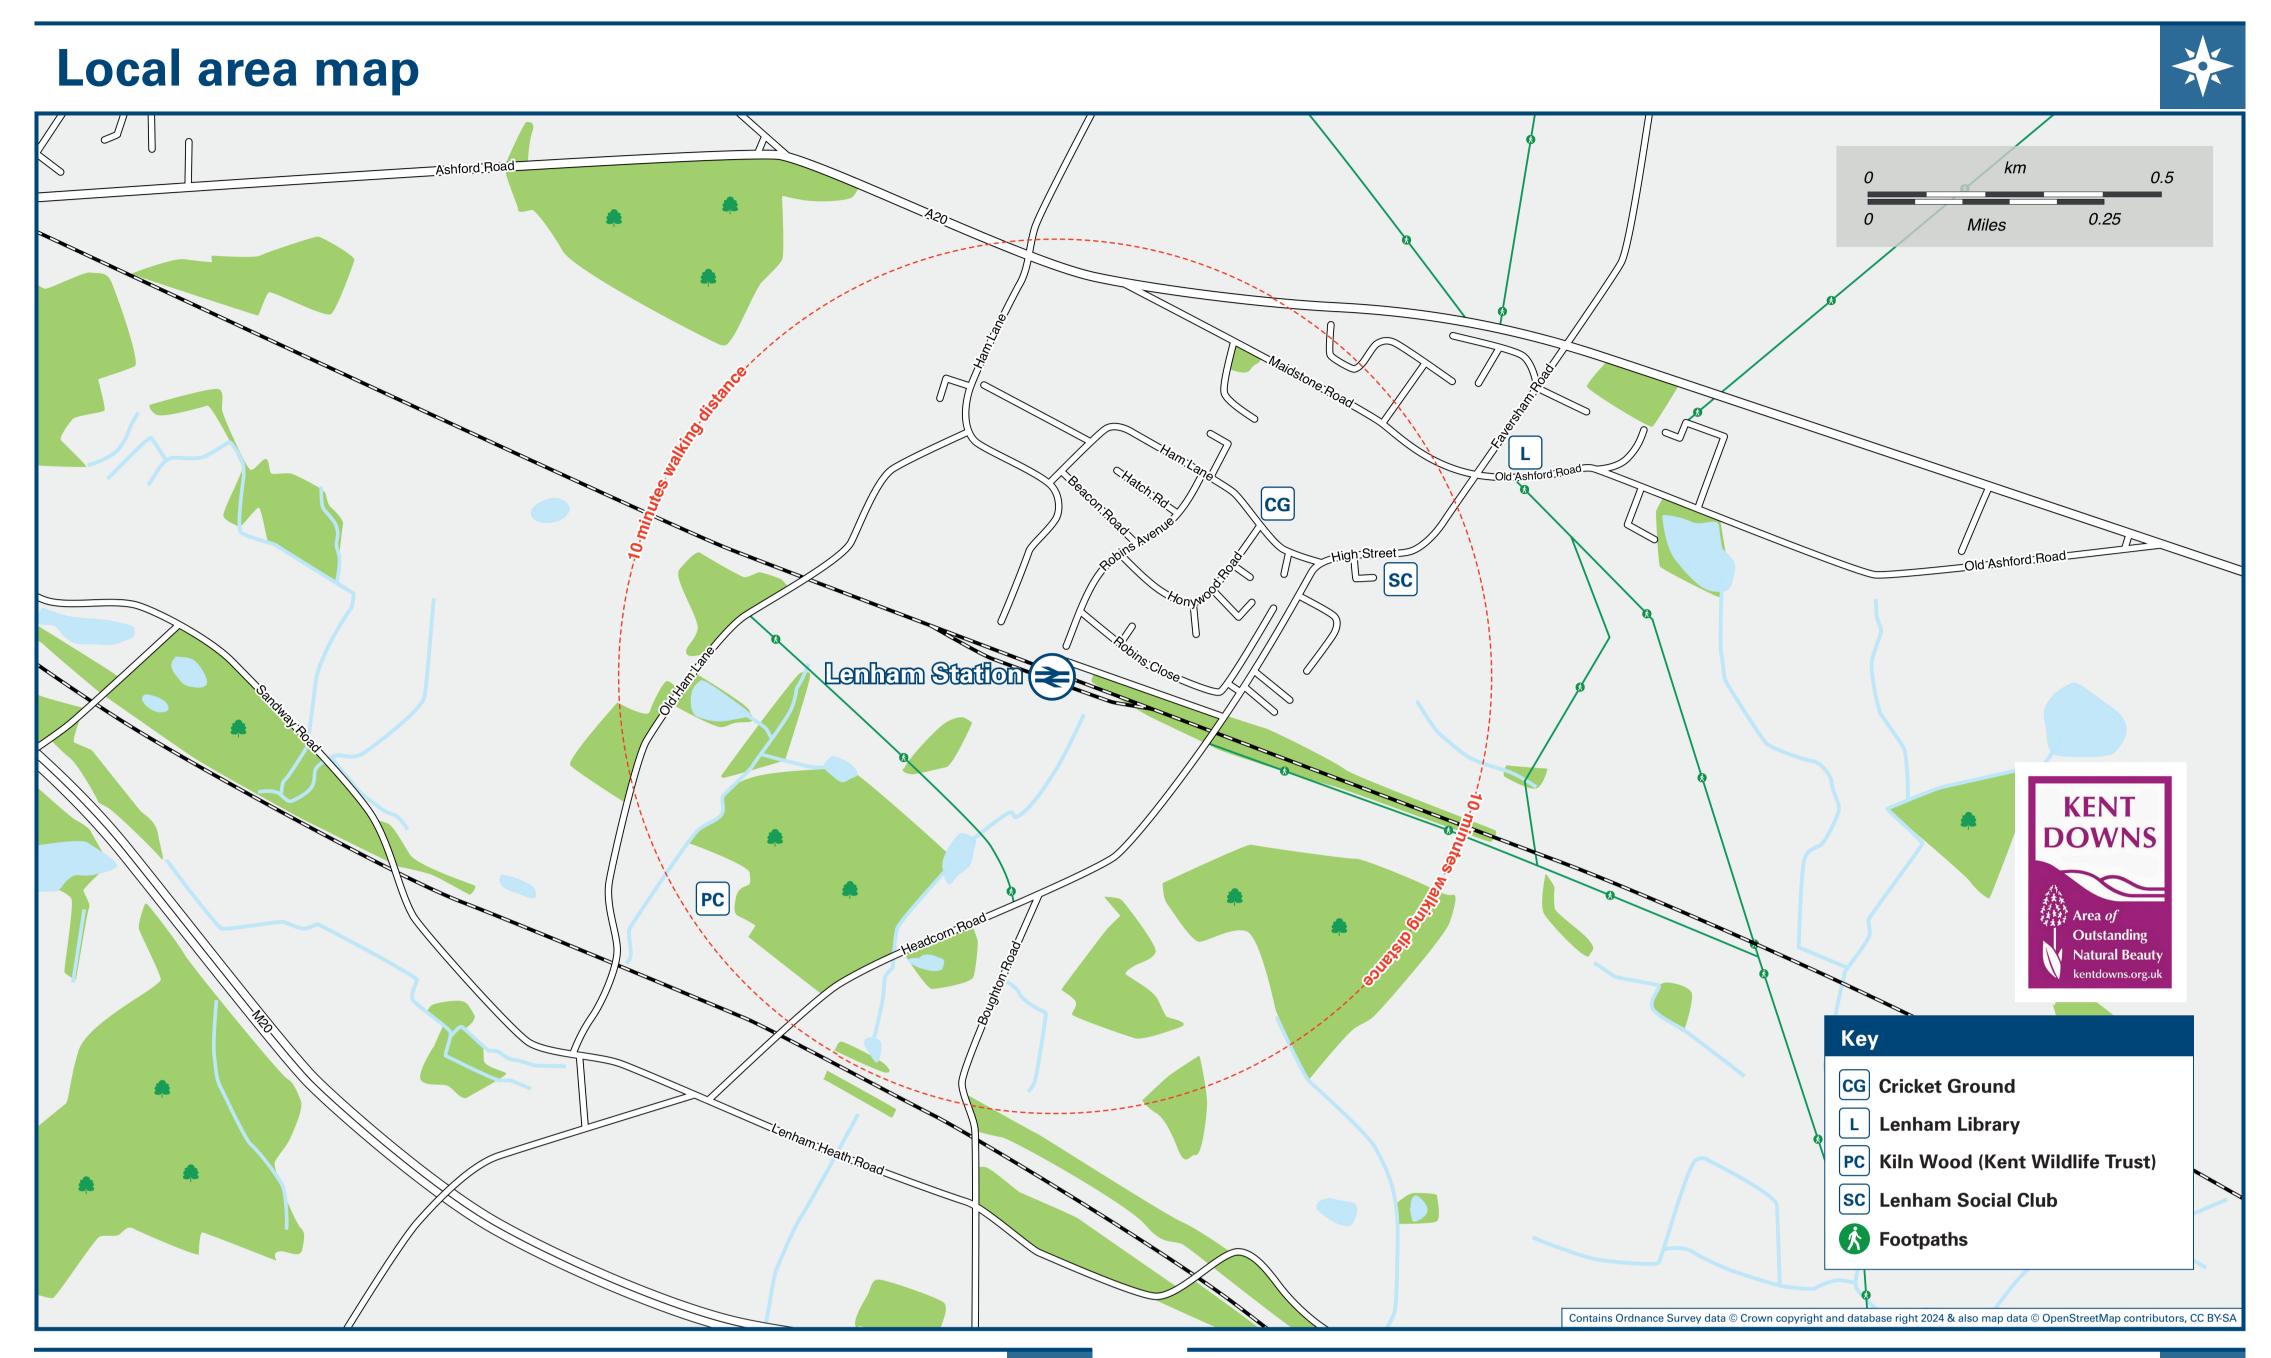

### Lenham Station

# Lenham Station Onward Travel Information





## Main destinations by bus (Data correct at July 2024)

| DESTINA                                                                                                                                                                                                                                                                                                                                                                                                                                                                                                                               | ATION                                            | <b>BUS ROUTES</b> | BUS STOP |  |  |  |  |
|--------------------------------------------------------------------------------------------------------------------------