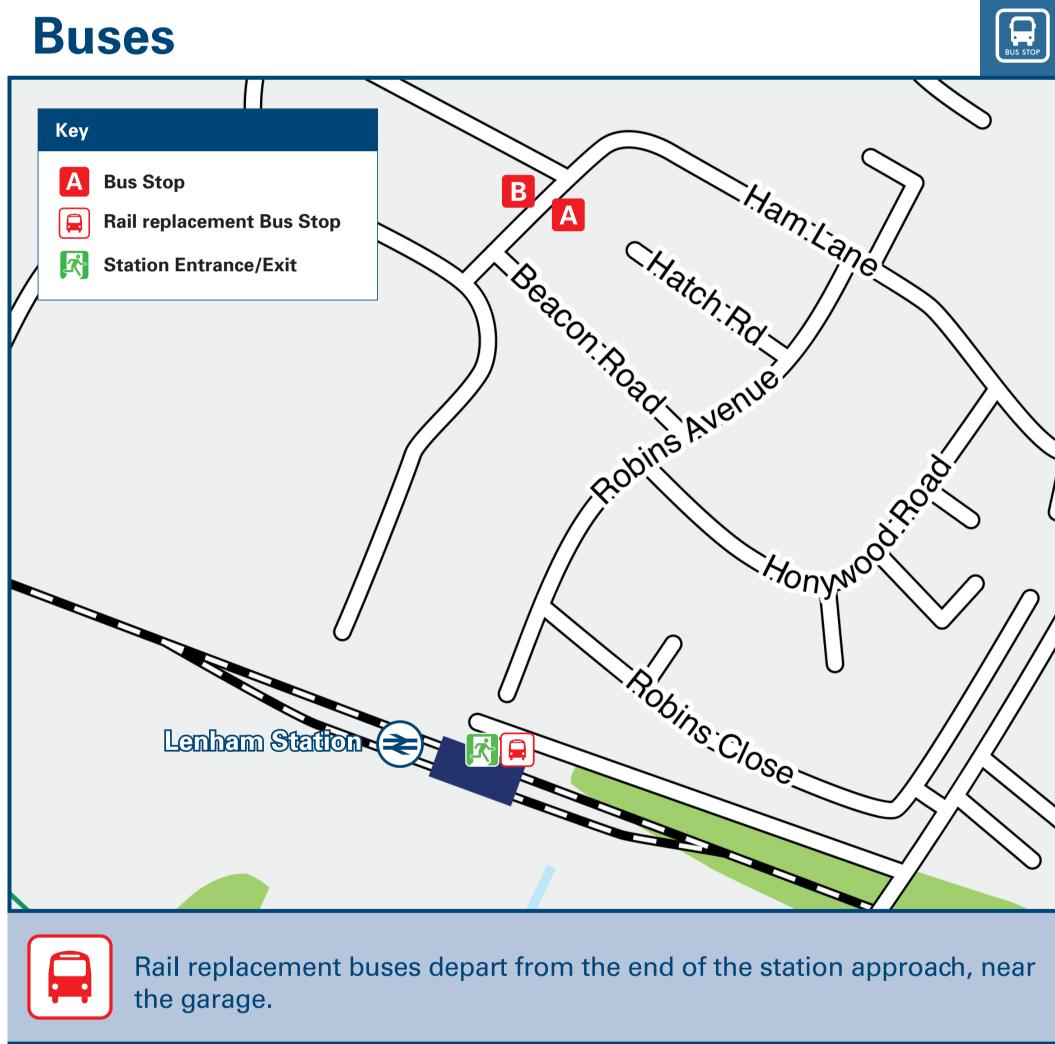

## Main destinations by bus (Data correct at July 2024)

| DESTINA                                                                                                                                                                                                                                                                                                                                                                                                                                                                                                                               | ATION                                            | <b>BUS ROUTES</b> | BUS STOP |  |  |  |  |
|---------------------------------------------------------------------------------------------------------------------------------------------------------------------------------------------------------------------------------------------------------------------------------------------------------------------------------------------------------------------------------------------------------------------------------------------------------------------------------------------------------------------------------------|--------------------------------------------------|-------------------|----------|--|--|--|--|
| Ashfo                                                                                                                                                                                                                                                                                                                                                                                                                                                                                                                                 | rd (Orchard Heights)                             | 10X               | В        |  |  |  |  |
| Ashfo                                                                                                                                                                                                                                                                                                                                                                                                                                                                                                                                 | rd (Potter's Corner, Hare & Hounds)              | 10X               | В        |  |  |  |  |
| Ashfo                                                                                                                                                                                                                                                                                                                                                                                                                                                                                                                                 | rd (The Warren for John Lewis)                   | 10X               | В        |  |  |  |  |
| Ashfo                                                                                                                                                                                                                                                                                                                                                                                                                                                                                                                                 | rd (Town Centre, County Square)                  | 10X               | В        |  |  |  |  |
| Ashfo                                                                                                                                                                                                                                                                                                                                                                                                                                                                                                                                 | ford International Railway Station 🖘 10X         |                   |          |  |  |  |  |
| Bearst                                                                                                                                                                                                                                                                                                                                                                                                                                                                                                                                | ted (The Yeoman) ⊜                               | 10X               | A        |  |  |  |  |
| Charin                                                                                                                                                                                                                                                                                                                                                                                                                                                                                                                                | g (The Moat) € 10X                               |                   |          |  |  |  |  |
| Charin                                                                                                                                                                                                                                                                                                                                                                                                                                                                                                                                | aring Heath (Church) € 10X*                      |                   |          |  |  |  |  |
| Harrie                                                                                                                                                                                                                                                                                                                                                                                                                                                                                                                                | tsham (The Roebuck Hotel) ⊜                      | 10X               | A        |  |  |  |  |
| Hollin                                                                                                                                                                                                                                                                                                                                                                                                                                                                                                                                | gbourne (Great Danes Hotel) ⊜                    | 10X#              | A        |  |  |  |  |
| Hothfi                                                                                                                                                                                                                                                                                                                                                                                                                                                                                                                                | ield (The Woolpack)                              | 10X               | 10X B    |  |  |  |  |
| Maids                                                                                                                                                                                                                                                                                                                                                                                                                                                                                                                                 | tone (Earl Street, for Fremlin Walk Shops)       | 10X               |          |  |  |  |  |
| Maids                                                                                                                                                                                                                                                                                                                                                                                                                                                                                                                                 | tone (King Street, for The Mall Shopping Centre) | 10X 🔼             |          |  |  |  |  |
| Maids                                                                                                                                                                                                                                                                                                                                                                                                                                                                                                                                 | Maidstone (Royal Star Arcade) € 10X              |                   |          |  |  |  |  |
| Maids                                                                                                                                                                                                                                                                                                                                                                                                                                                                                                                                 | tone (Weavering Street, for Mote Park) €         | 10X               | A        |  |  |  |  |
| Bus route 10X operates Mondays to Saturdays.  For bus times and further information contact Stagecoach South East (for bus route 10X) www.stagecoachbus.com/help-and-contact or call 0345 241 8000 or contact Traveline on 0871 200 22 33.  Direct trains operate to this destination from Lenham station.  # Hollingbourne Village and Railway Station are a 15 to 20 minutes walk from the Great Danes Hotel bus stop of the A20.  * Bus route 10X operates a limited service to Charing Heath village, please check the timetable. |                                                  |                   |          |  |  |  |  |

**Taxis** 

Lenham Station has no taxi rank or cab office. Advance booking is essential, please consider using the following local operators: (Inclusion of this number doesn't represent any endorsement of the taxi firm)