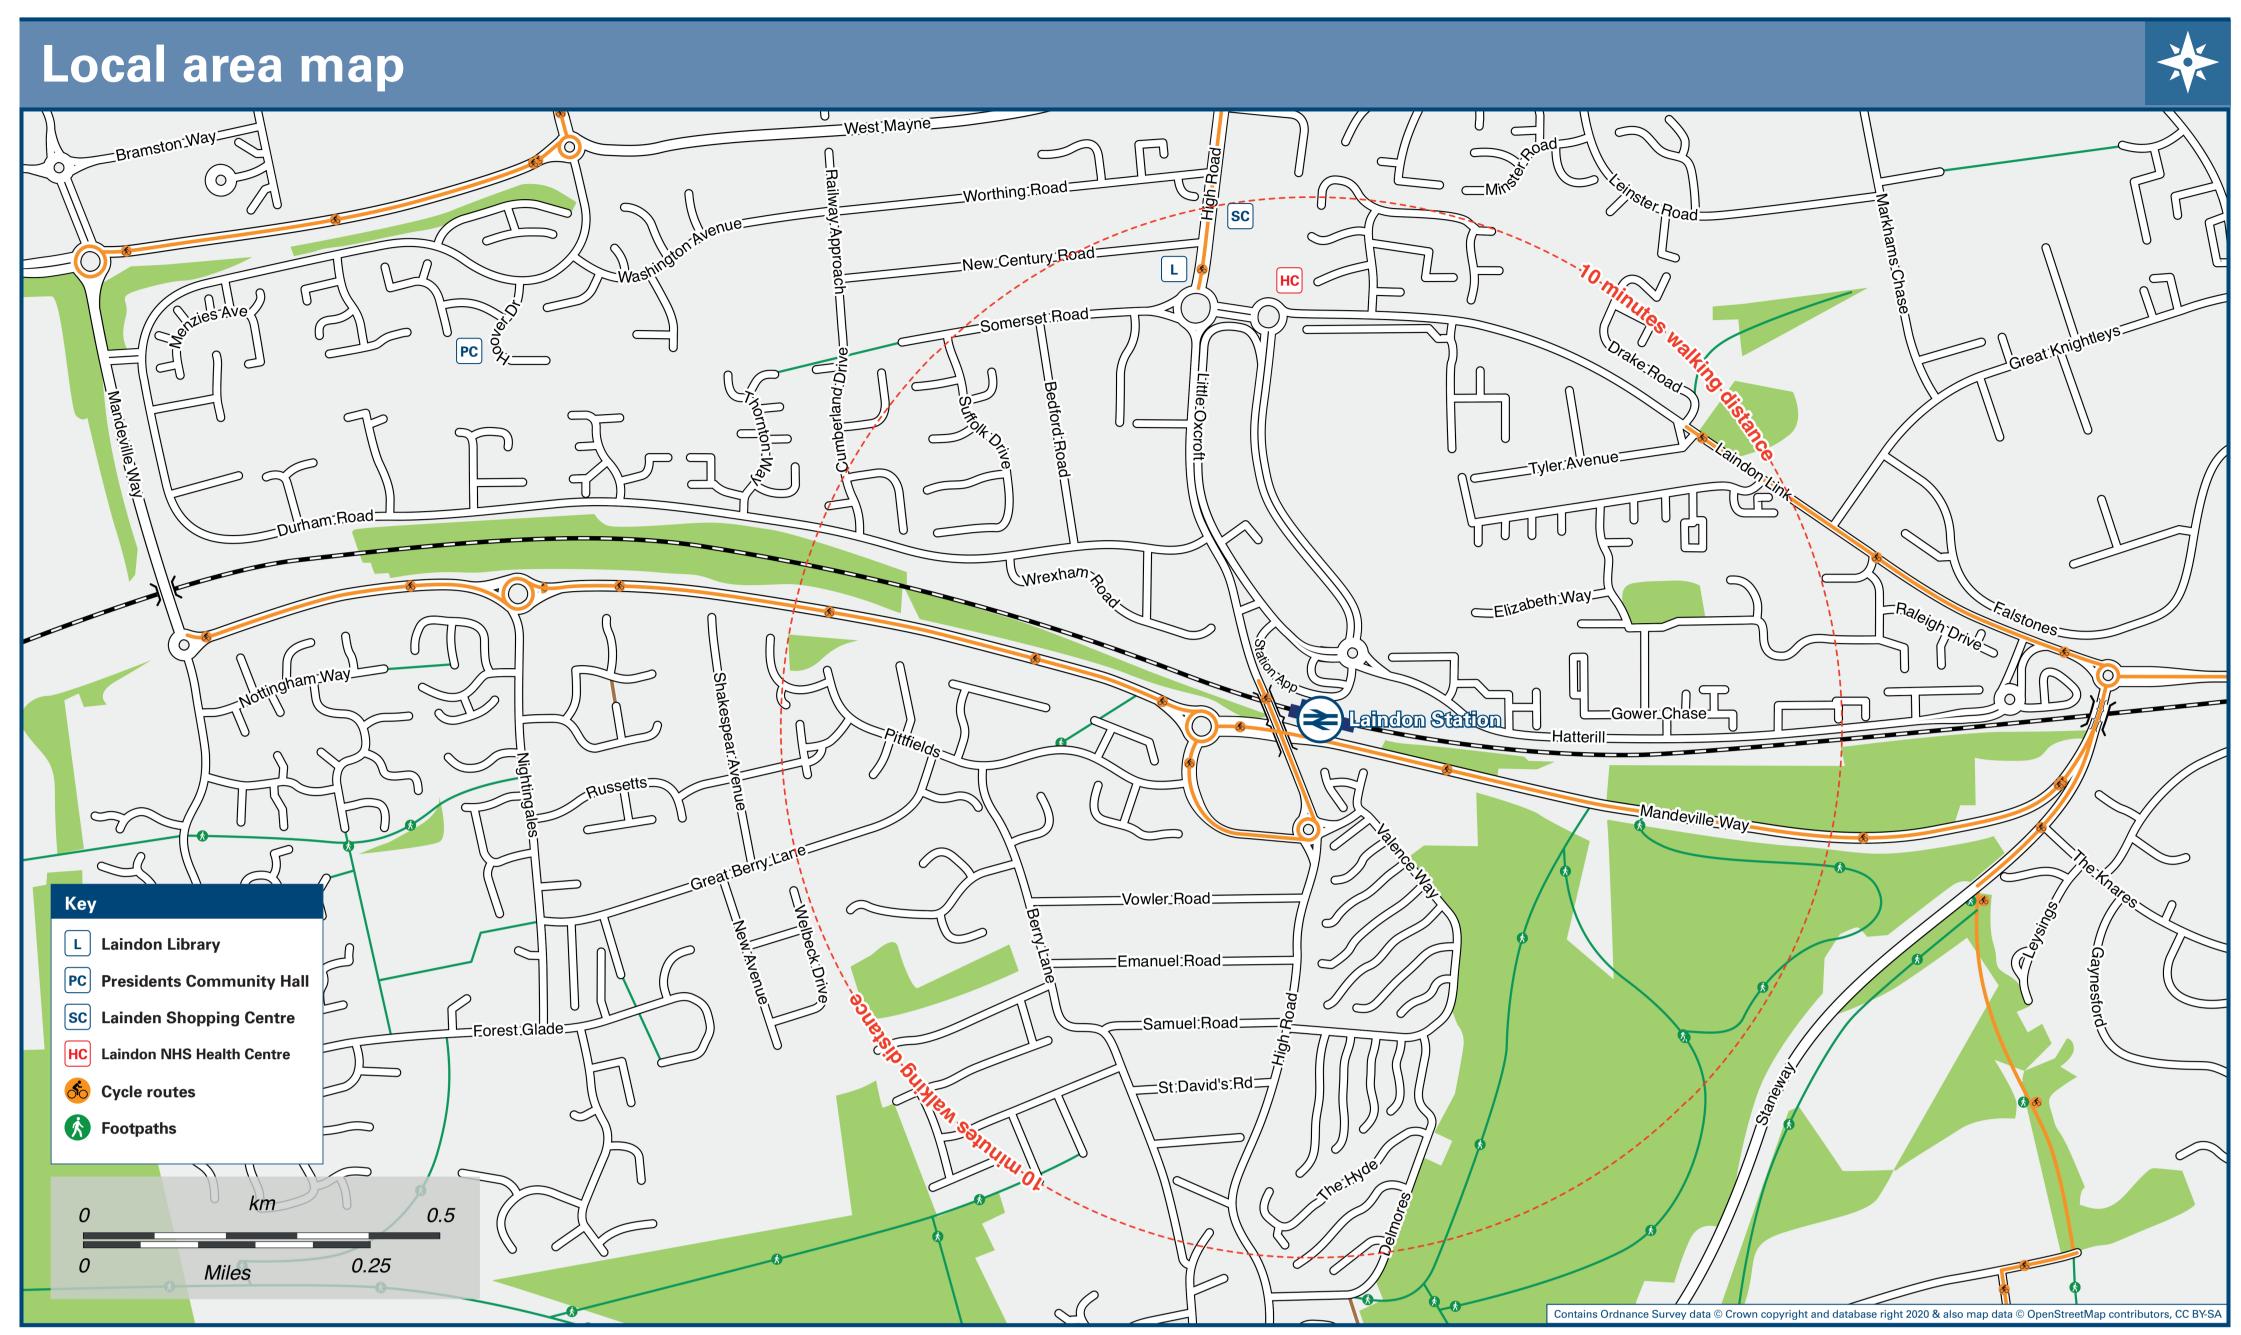

Further information about all onward travel

United 01268 411 141

**Laindon Taxi** 01268 350 340

| Local Cycle Info                                         | National Cycle Info                                          | BusTimes                                      | Nex                                                                                                                                   | xtBuses.mobi                                                                                  | PlusBus                                                  | PlusBus                                                                                                                            |  |
|----------------------------------------------------------|--------------------------------------------------------------|-----------------------------------------------|---------------------------------------------------------------------------------------------------------------------------------------|-----------------------------------------------------------------------------------------------|----------------------------------------------------------|------------------------------------------------------------------------------------------------------------------------------------|--|
| basildon.gov.uk For more information about cycle routes. | sustrans.org.uk Sustrans is the UK's leading sustainable tra | See timetable displays at bus stops.  trave   | 0871 200 22 33 Search                                                                                                                 | nd the bus times for your so the for a bus stop by entering a postcode, street & town & town. | or a stop A discount price 'bus pass' that you buy       | ount price 'bus pass' that you buy with your train ticket. It gives allimited bus travel around your chosen town, on participating |  |
| National Rail Enqu                                       | uiries                                                       |                                               |                                                                                                                                       |                                                                                               |                                                          |                                                                                                                                    |  |
| Online                                                   | NRE App                                                      | Social Media                                  | Alert Me                                                                                                                              | Contact Centre                                                                                | PlusBike                                                 | P\$ plus <b>bike</b>                                                                                                               |  |
| nationalrail.co.uk                                       | Free National Rail Enquiries app for iOS and Android         | facebook.com/nationalrailenq @nationalraileng | You can sign up to Alert Me messages on<br>Rail Enquiries website where you can rece<br>platform notifications directly to your small | ceive train and                                                                               | nationalrail.co.u ographic numbers For more information. | ık/plusbike                                                                                                                        |  |