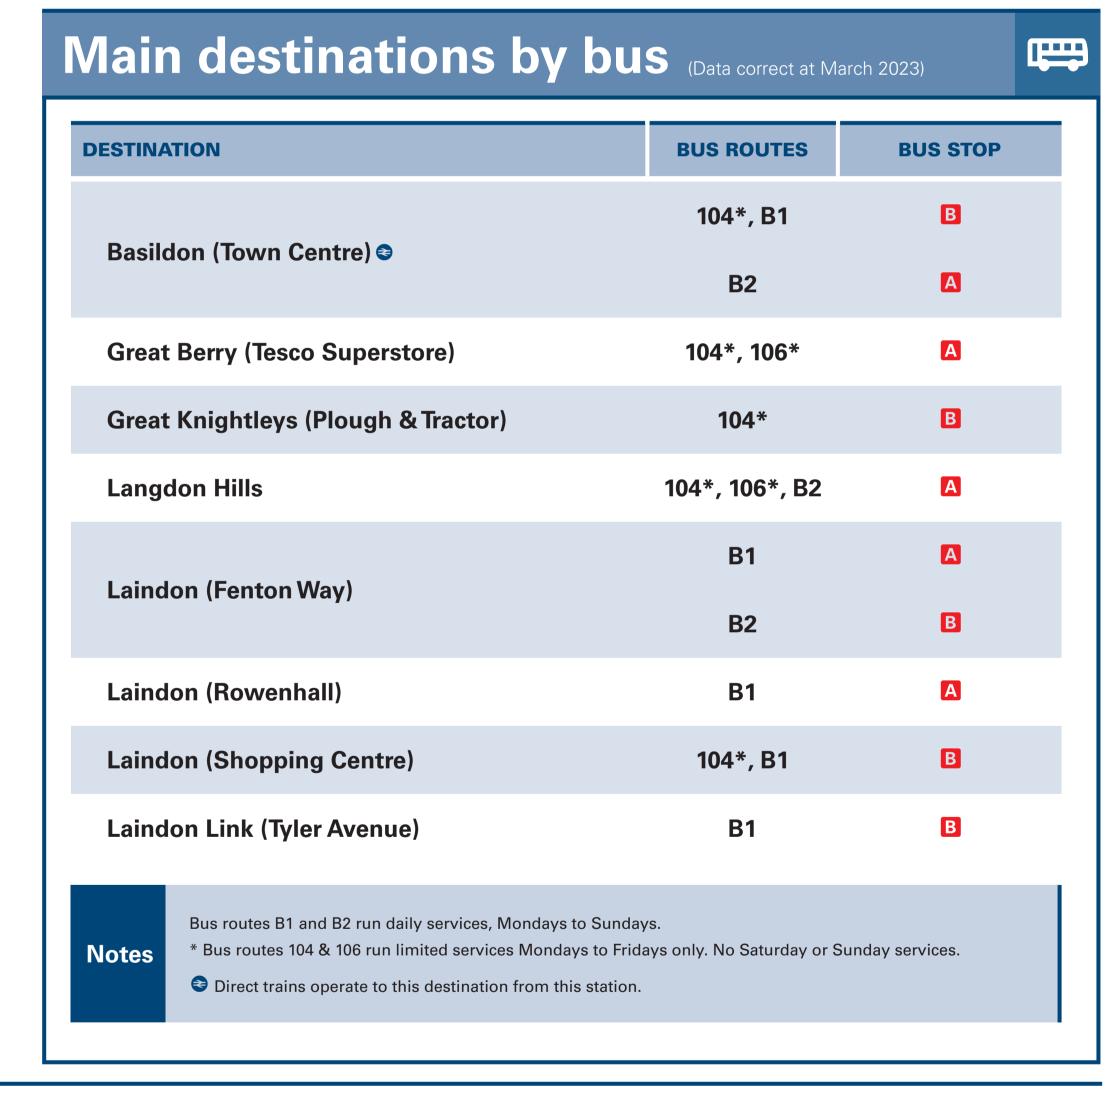

Further information about all onward travel

United 01268 411 141

**Laindon Taxi** 01268 350 340

| Local Cycle Info                                         | National Cycle Info                                          | BusTimes                                      | Nex                                                                                                                                   | xtBuses.mobi                                                                                  | PlusBus                                                  | PlusBus                                                                                                                            |  |
|----------------------------------------------------------|--------------------------------------------------------------|-----------------------------------------------|---------------------------------------------------------------------------------------------------------------------------------------|-----------------------------------------------------------------------------------------------|----------------------------------------------------------|------------------------------------------------------------------------------------------------------------------------------------|--|
| basildon.gov.uk For more information about cycle routes. | sustrans.org.uk Sustrans is the UK's leading sustainable tra | See timetable displays at bus stops.  trave   | 0871 200 22 33 Search                                                                                                                 | nd the bus times for your so the for a bus stop by entering a postcode, street & town & town. | or a stop A discount price 'bus pass' that you buy       | ount price 'bus pass' that you buy with your train ticket. It gives allimited bus travel around your chosen town, on participating |  |
| National Rail Enqu                                       | uiries                                                       |                                               |                                                                                                                                       |                                                                                               |                                                          |                                                                                                                                    |  |
| Online                                                   | NRE App                                                      | Social Media                                  | Alert Me                                                                                                                              | Contact Centre                                                                                | PlusBike                                                 | P\$ plus <b>bike</b>                                                                                                               |  |
| nationalrail.co.uk                                       | Free National Rail Enquiries app for iOS and Android         | facebook.com/nationalrailenq @nationalraileng | You can sign up to Alert Me messages on<br>Rail Enquiries website where you can rece<br>platform notifications directly to your small | ceive train and                                                                               | nationalrail.co.u ographic numbers For more information. | ık/plusbike                                                                                                                        |  |