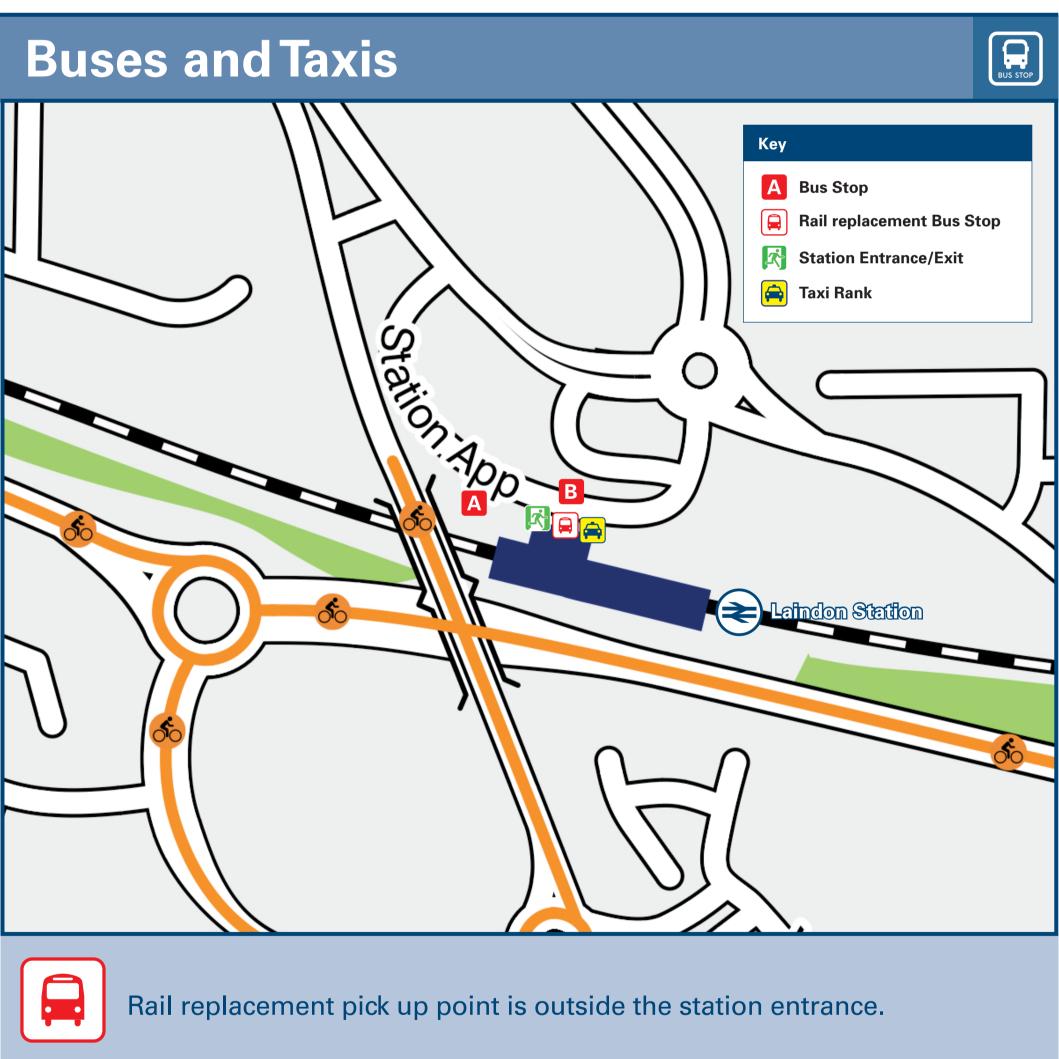

## Onward Travel Information

**Taxis** 

Laindon Station is served by a taxi rank or a cab office. Check availability before travelling, and pre-book if necessary. Please consider using the following local operators: (Inclusion of this number doesn't represent any endorsement of the taxi firm)

Further information about all onward travel

United 01268 411 141

**Laindon Taxi** 01268 350 340

| Local Cycle Info                                         | National Cycle Info                                          | BusTimes                                      | Nex                                                                                                                                   | xtBuses.mobi                                                                                  | PlusBus                                                  | PlusBus                                                                                                                            |  |
|----------------------------------------------------------|--------------------------------------------------------------|-----------------------------------------------|---------------------------------------------------------------------------------------------------------------------------------------|-----------------------------------------------------------------------------------------------|----------------------------------------------------------|------------------------------------------------------------------------------------------------------------------------------------|--|
| basildon.gov.uk For more information about cycle routes. | sustrans.org.uk Sustrans is the UK's leading sustainable tra | See timetable displays at bus stops.  trave   | 0871 200 22 33 Search                                                                                                                 | nd the bus times for your so the for a bus stop by entering a postcode, street & town & town. | or a stop A discount price 'bus pass' that you buy       | ount price 'bus pass' that you buy with your train ticket. It gives allimited bus travel around your chosen town, on participating |  |
| National Rail Enqu                                       | uiries                                                       |                                               |                                                                                                                                       |                                                                                               |                                                          |                                                                                                                                    |  |
| Online                                                   | NRE App                                                      | Social Media                                  | Alert Me                                                                                                                              | Contact Centre                                                                                | PlusBike                                                 | P\$ plus <b>bike</b>                                                                                                               |  |
| nationalrail.co.uk                                       | Free National Rail Enquiries app for iOS and Android         | facebook.com/nationalrailenq @nationalraileng | You can sign up to Alert Me messages on<br>Rail Enquiries website where you can rece<br>platform notifications directly to your small | ceive train and                                                                               | nationalrail.co.u ographic numbers For more information. | ık/plusbike                                                                                                                        |  |