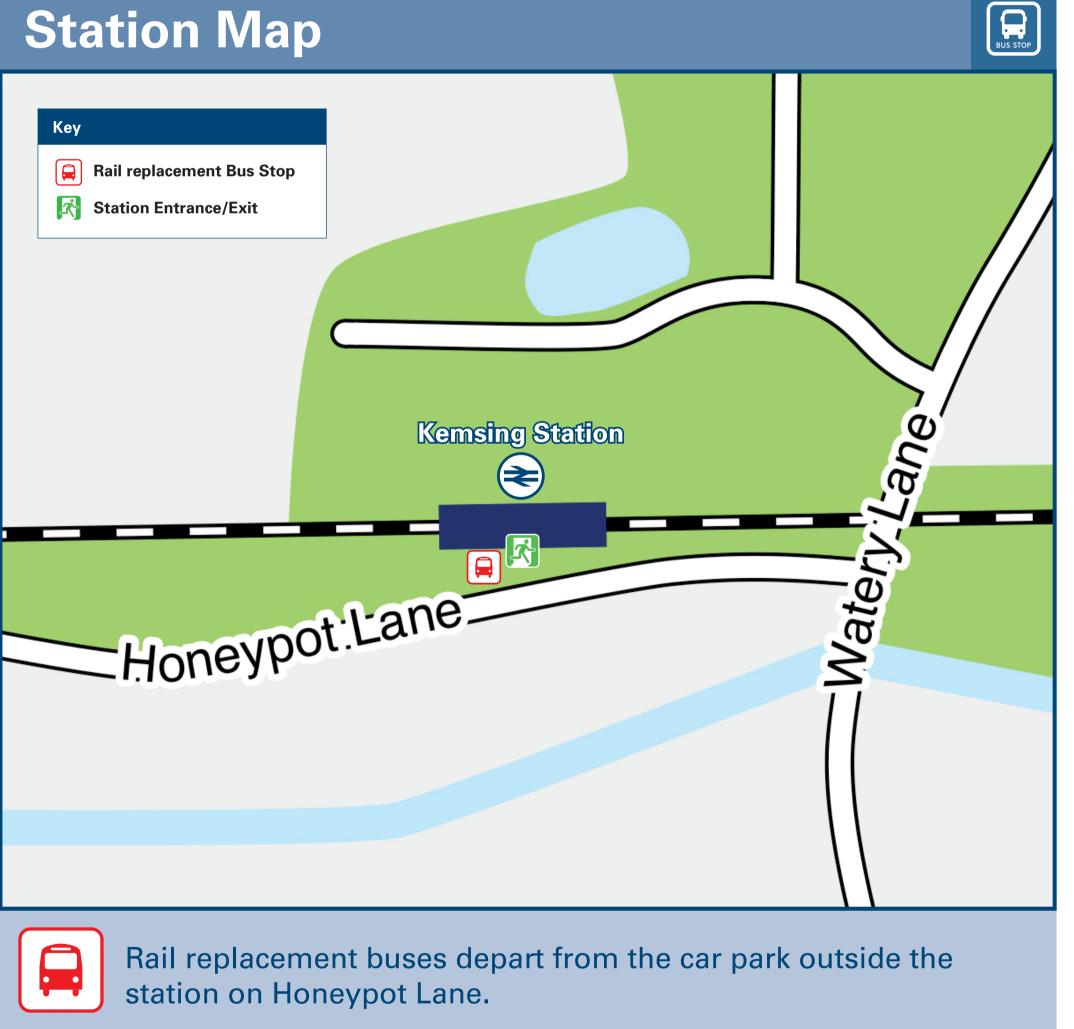

## Onward Travel Information

The nearest bus stop for bus route 6 to Kemsing village, Seal, Bat & Ball and Sevenoaks is Kemsing (Noah's Ark) Greenlands Road a 20 minutes walk (1 mile) from this station via Honey Pot Lane. Bus route 6 runs Mondays to Saturdays, for more information call Go Coach on 01732 469 800.