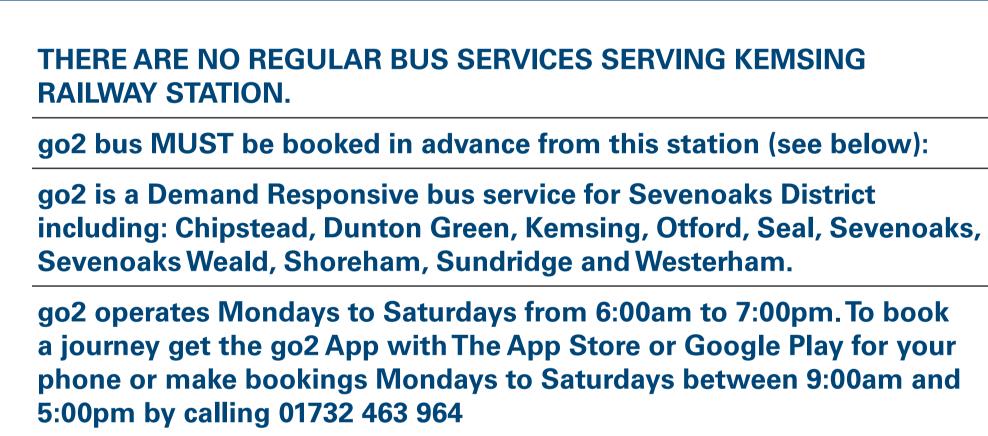

## Onward Travel Information

The nearest bus stop for bus route 6 to Kemsing village, Seal, Bat & Ball and Sevenoaks is Kemsing (Noah's Ark) Greenlands Road a 20 minutes walk (1 mile) from this station via Honey Pot Lane. Bus route 6 runs Mondays to Saturdays, for more information call Go Coach on 01732 469 800.