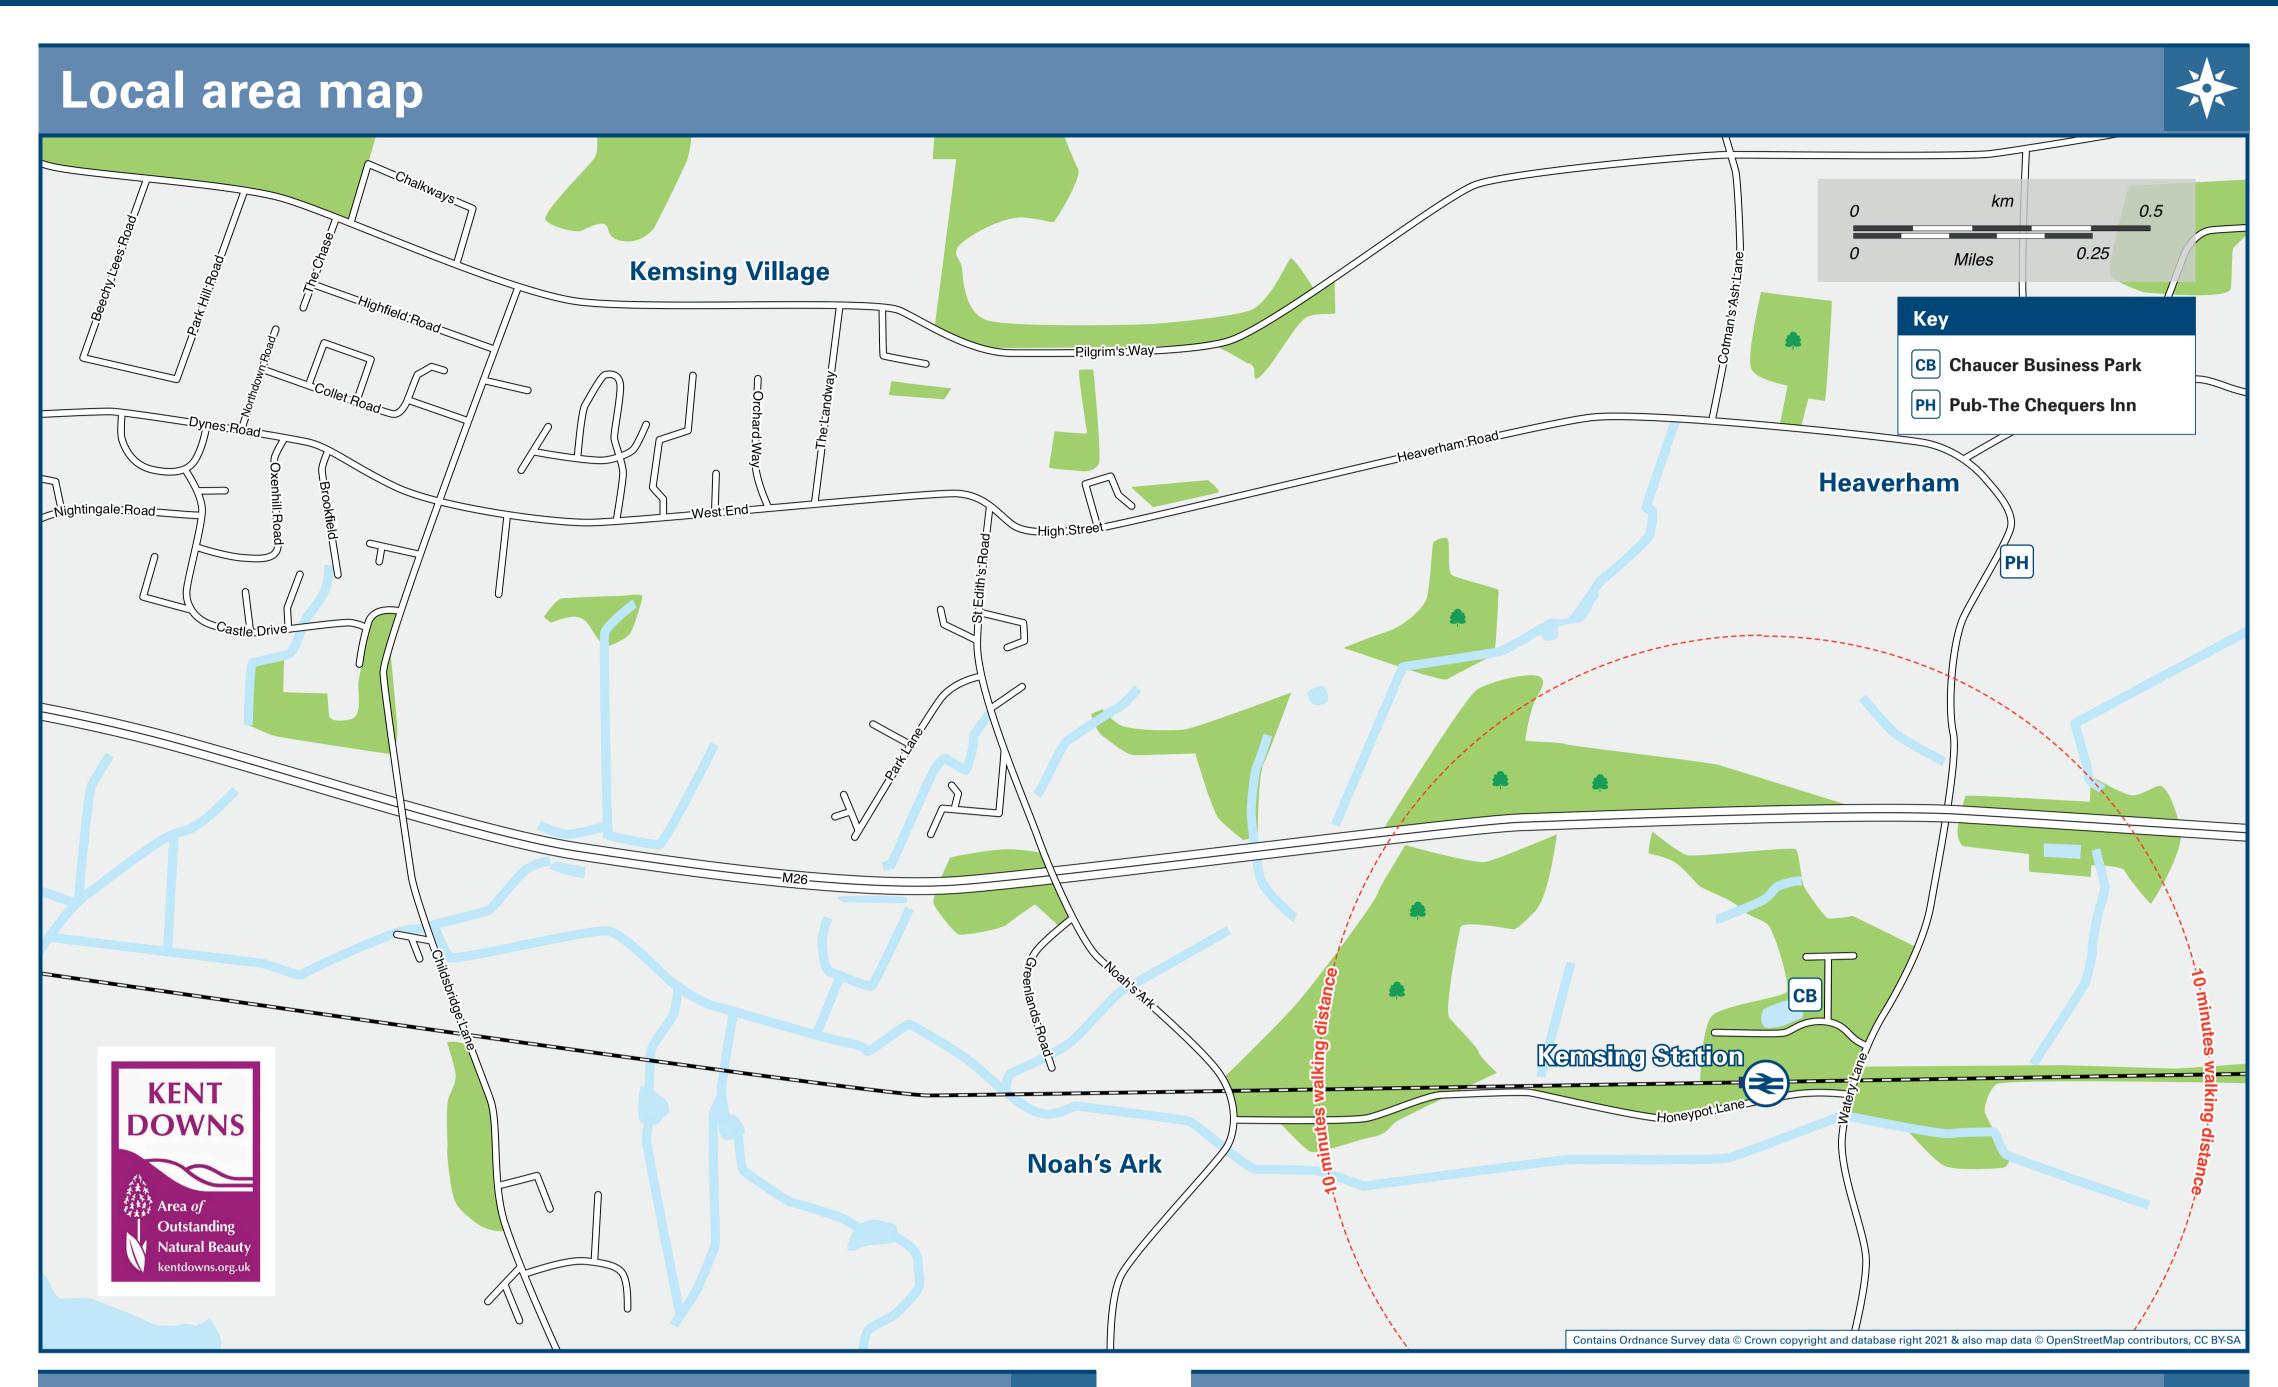

## Onward Travel Information

The nearest bus stop for bus route 6 to Kemsing village, Seal, Bat & Ball and Sevenoaks is Kemsing (Noah's Ark) Greenlands Road a 20 minutes walk (1 mile) from this station via Honey Pot Lane. Bus route 6 runs Mondays to Saturdays, for more information call Go Coach on 01732 469 800.