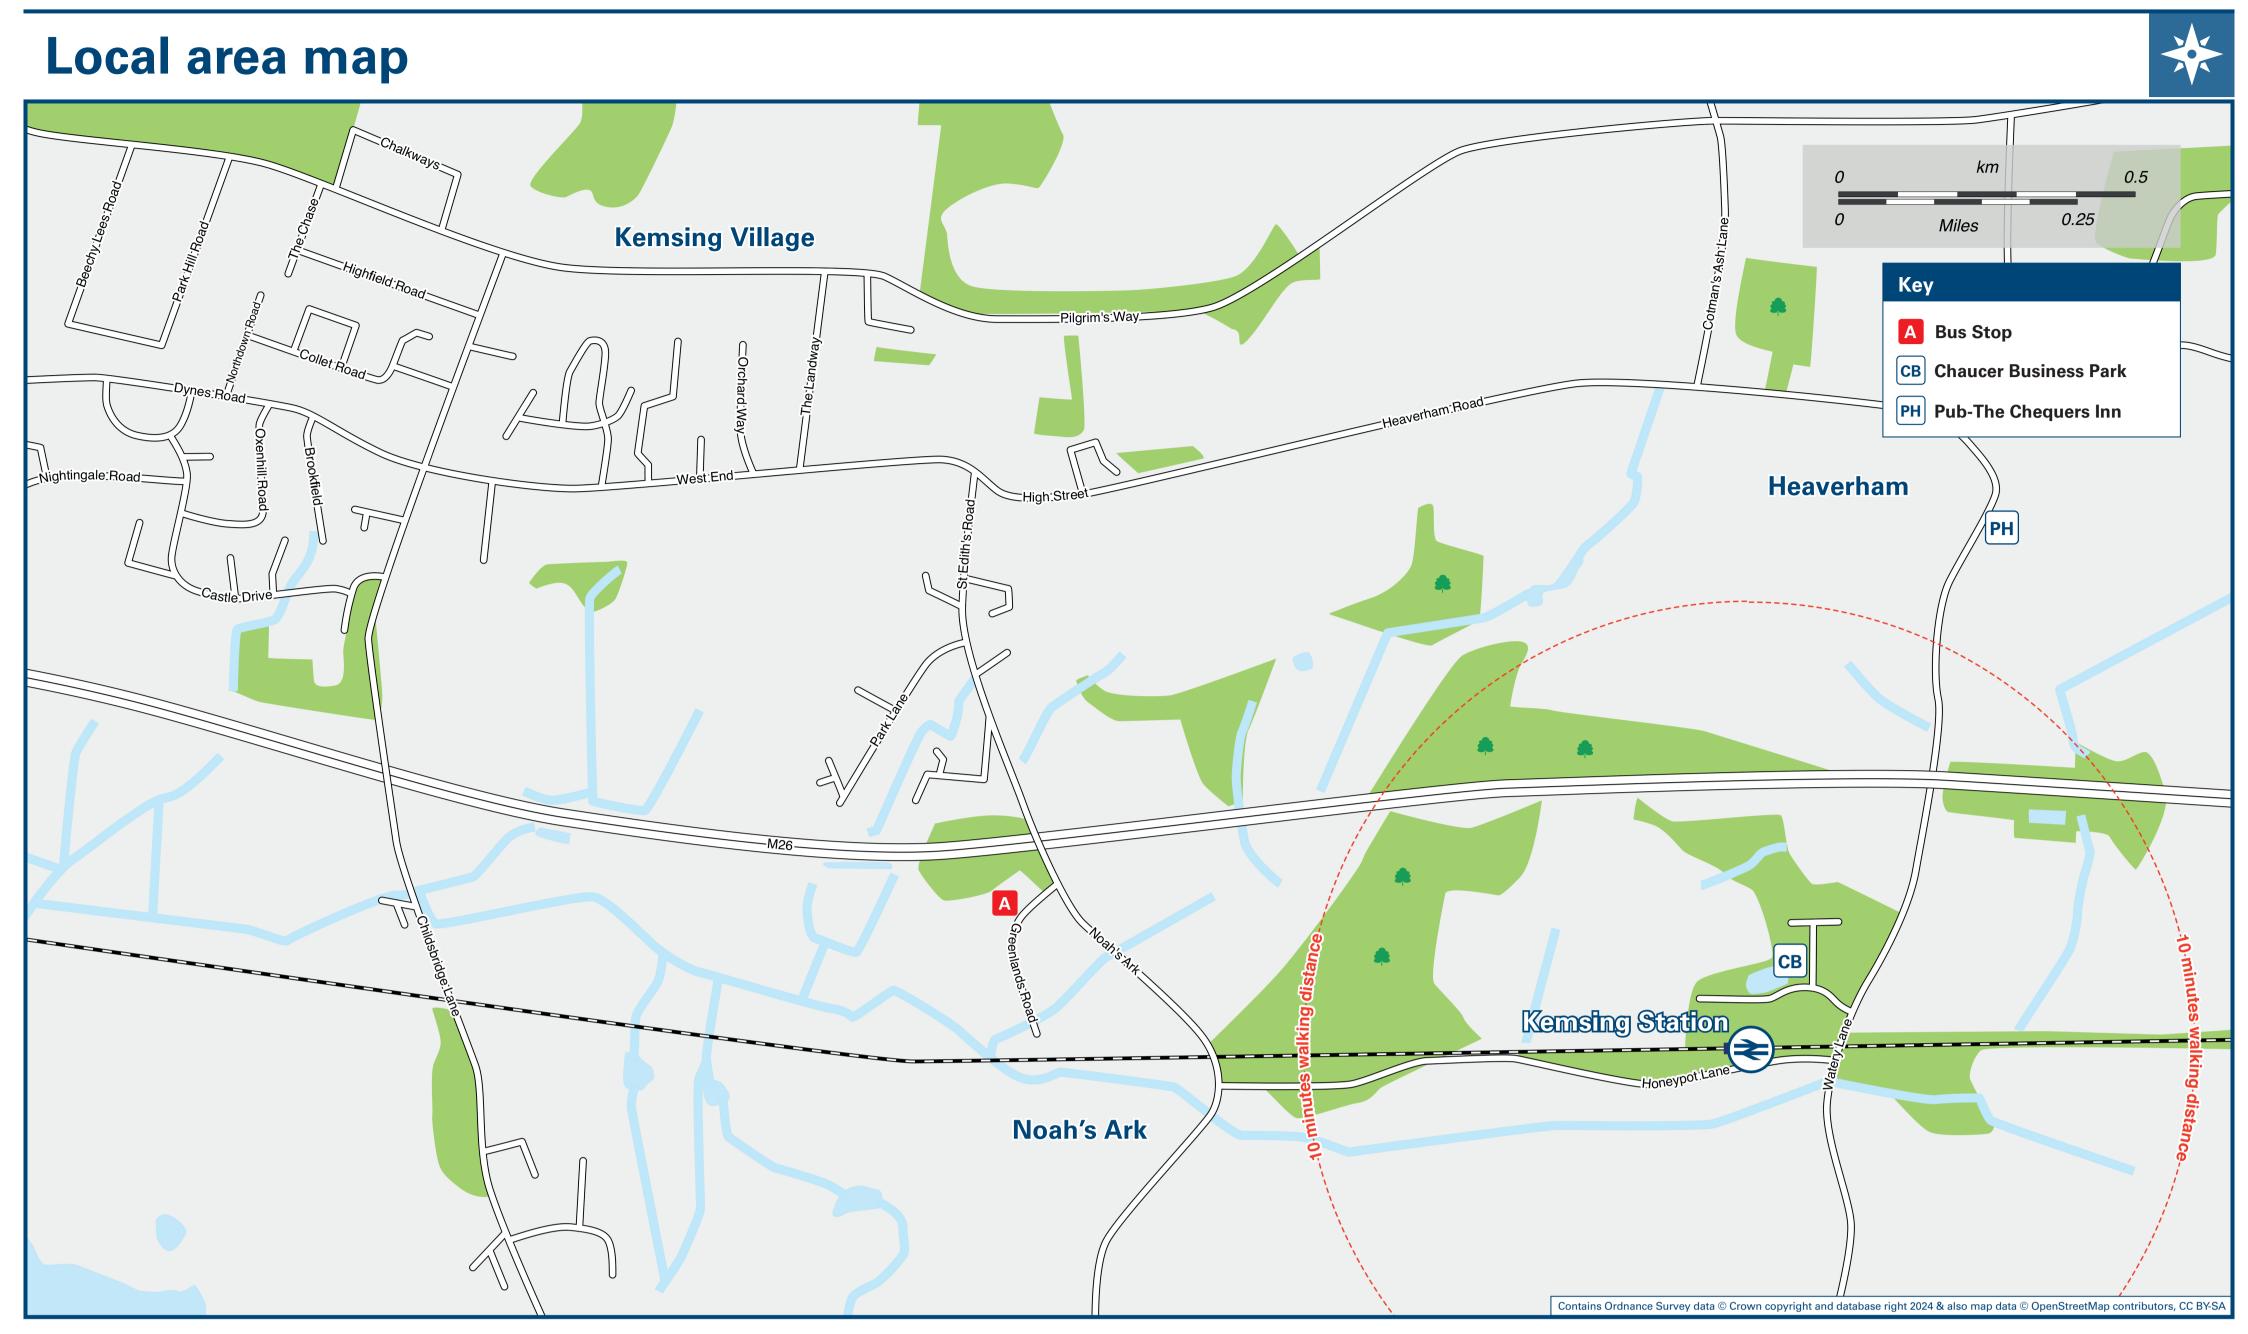

### THERE ARE NO REGULAR BUS SERVICES SERVING KEMSING RAILWAY STATION

Bus route 6 operates Mondays to Saturdays from Kemsing Noah's Ark, Greenlands Road, stop on the Local area map and a 20 minutes walk from this station and runs to Kemsing village, Seal, Bat & Ball and Sevenoaks.