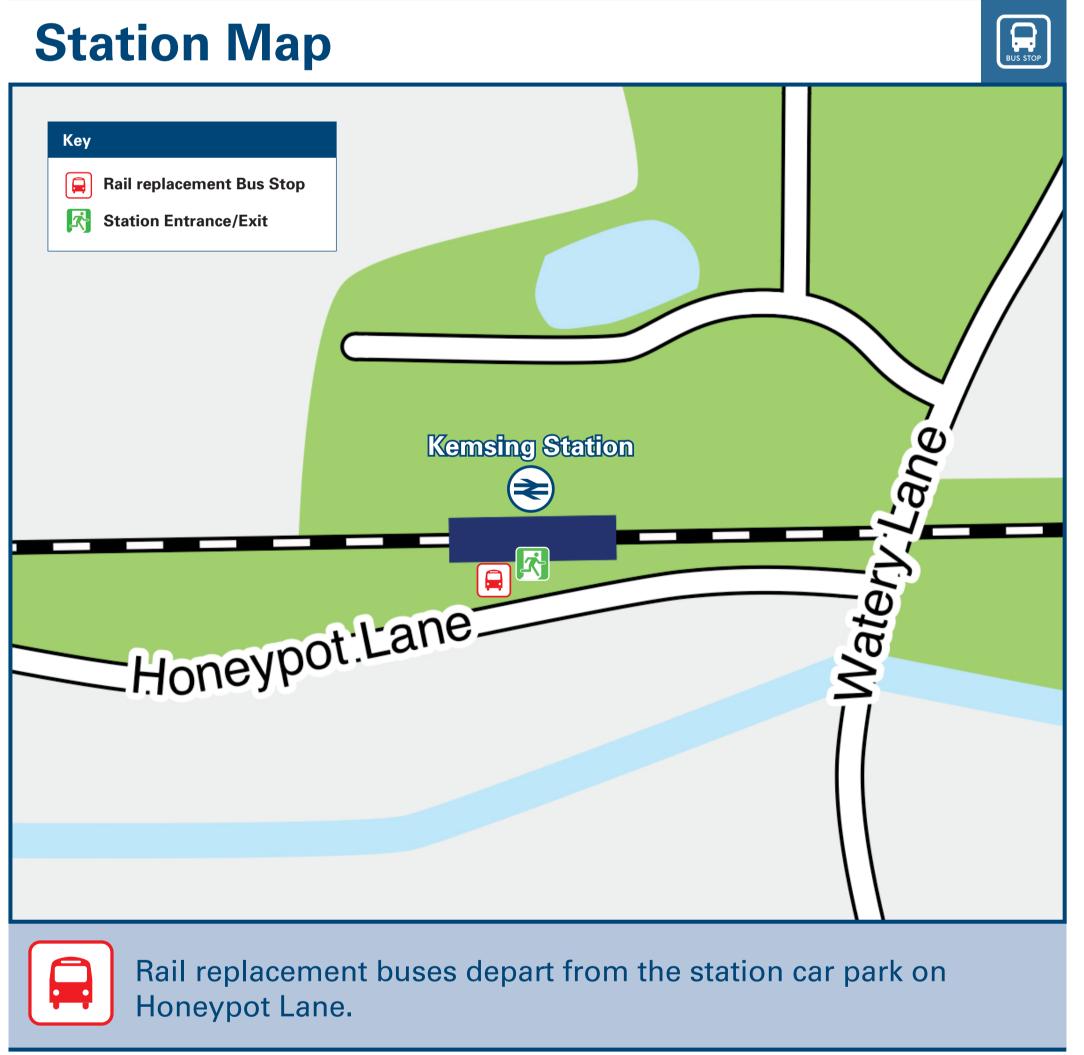

Kemsing Station has no taxi or cab office. Local taxis are available as listed below: (Inclusion of this number doesn't represent any endorsement of the taxi firm)

 Beeline
 Sevenoaks Taxis
 A-1 Cars

 01732 456 214
 01732 456 241
 01732 446 151