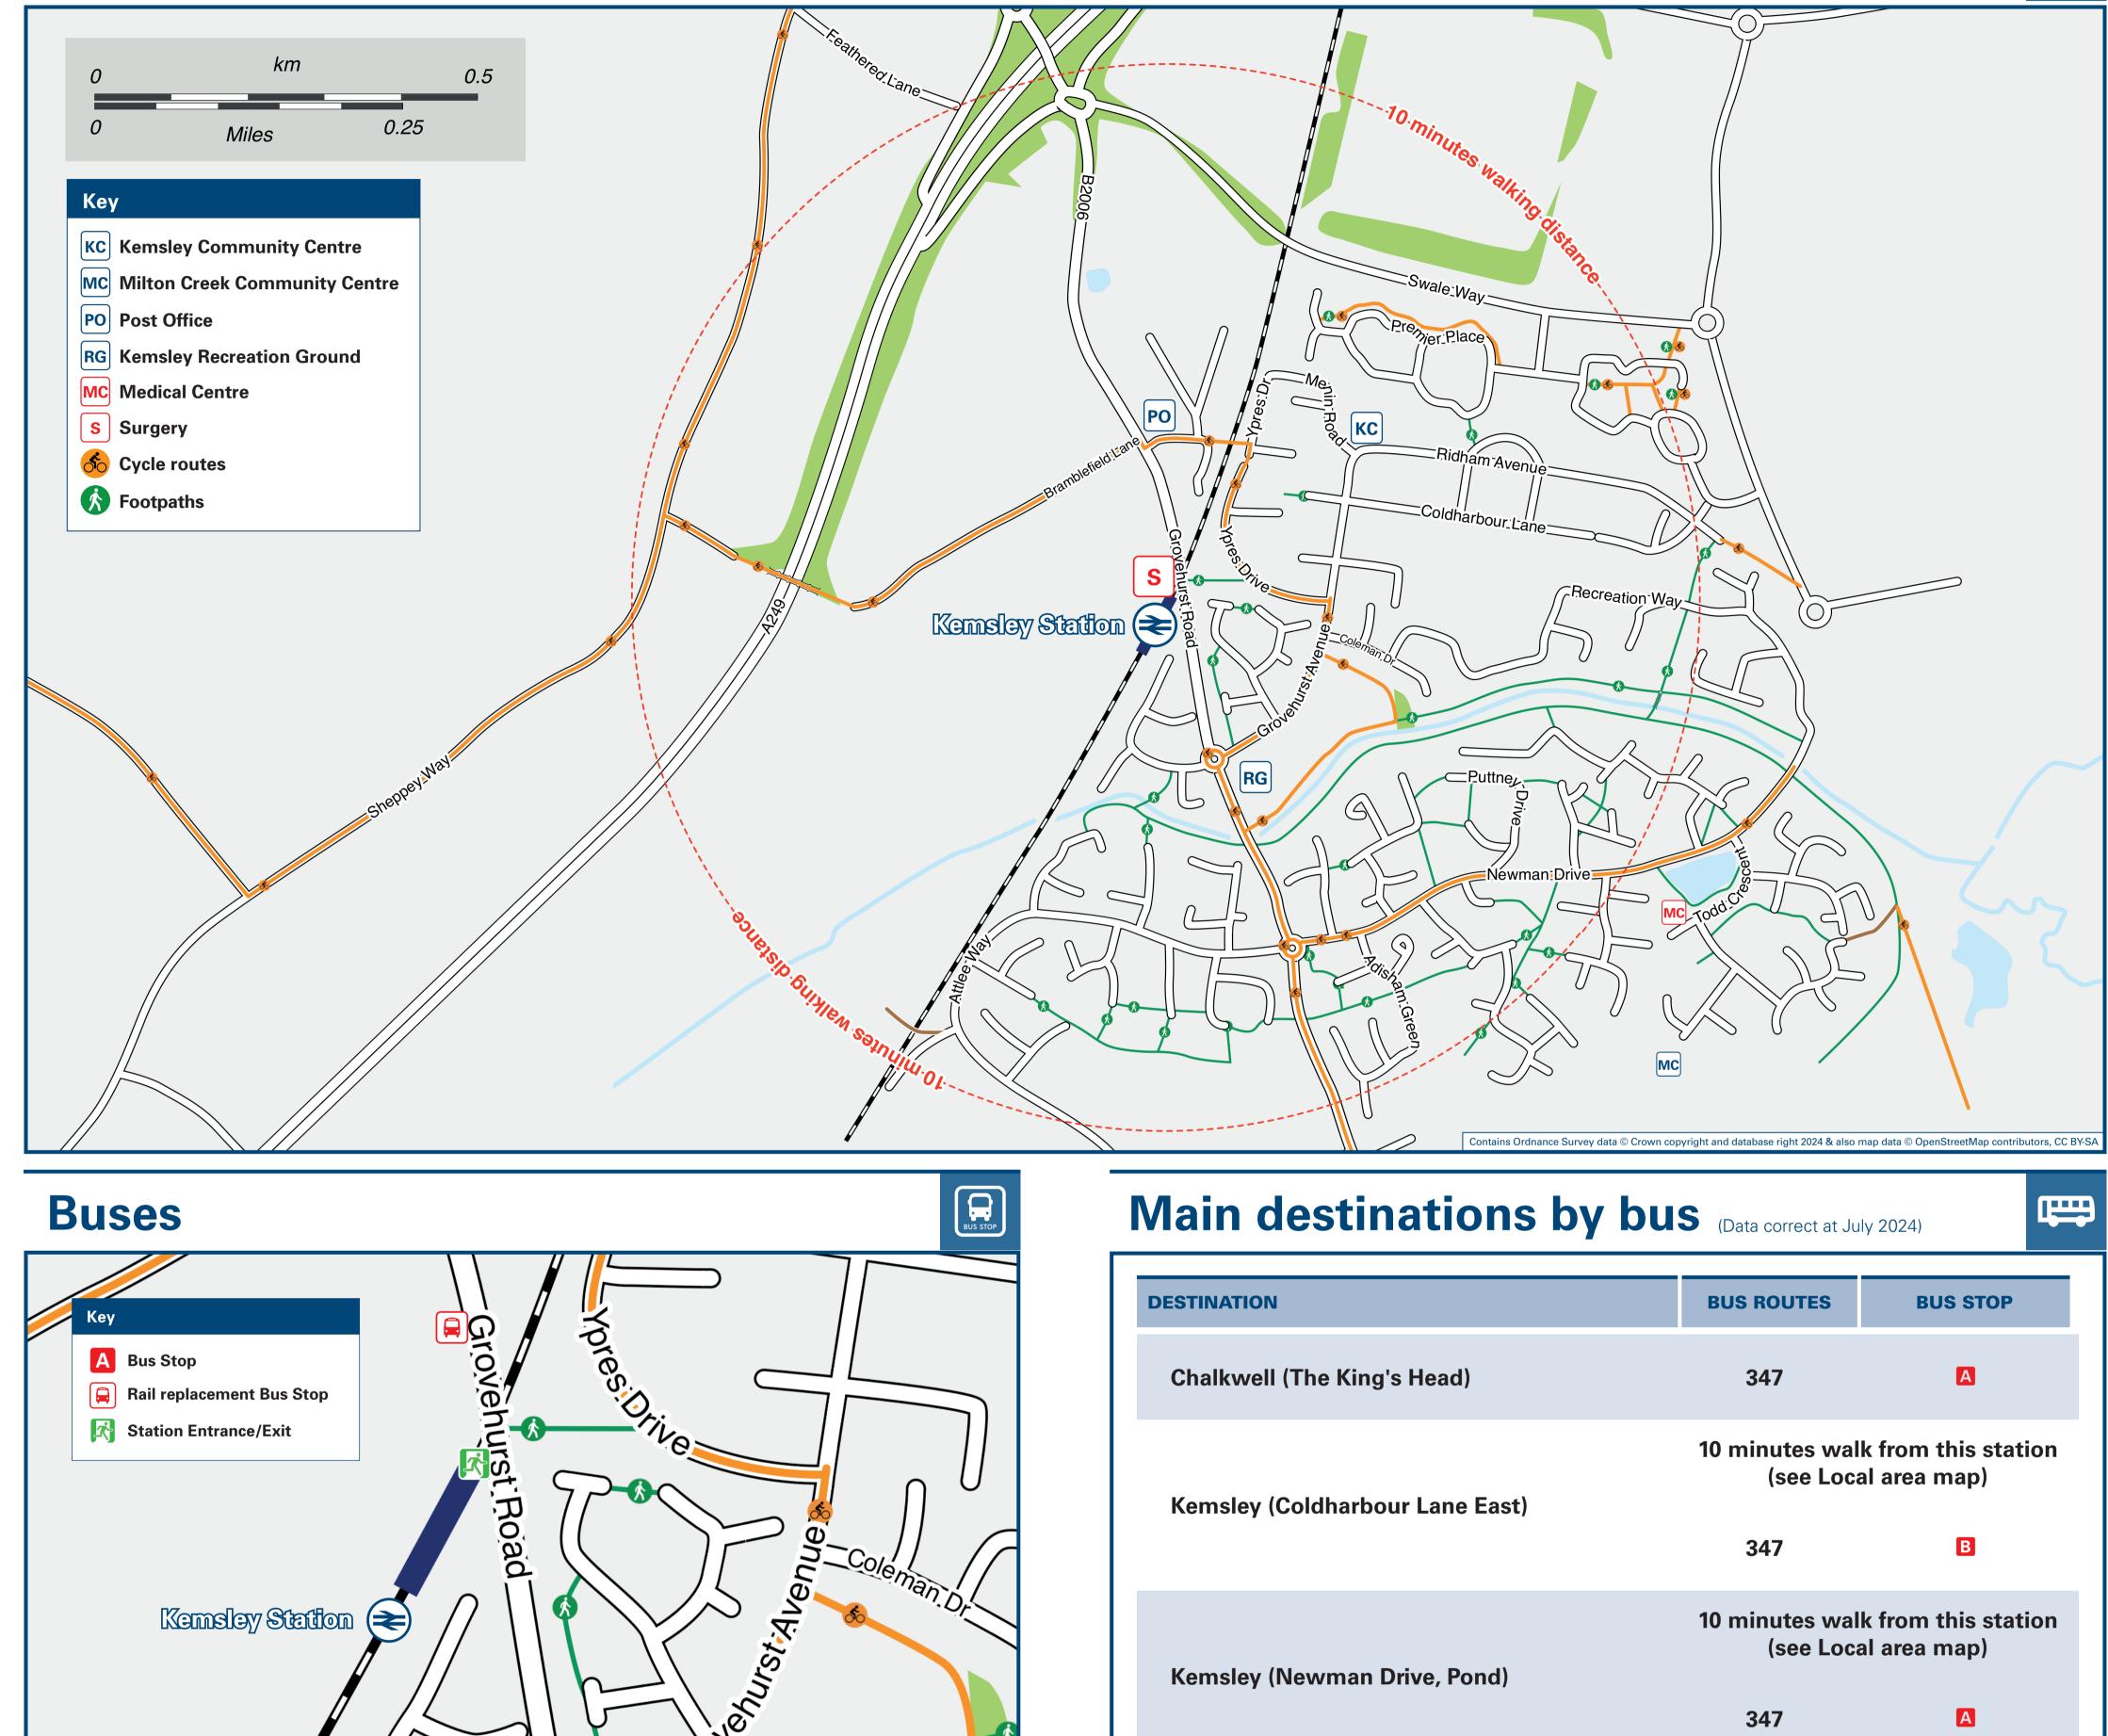

## Local area map

|                                                                                                                                                                                                                            |                                                                                      |                                       |                                                                                    | DESTINATION                                                                                                                                                                                                 |                                                                                                                                            |                                                                                                                                                          | BUS ROUTES                                                | BUS STOP                                             |  |
|----------------------------------------------------------------------------------------------------------------------------------------------------------------------------------------------------------------------------|--------------------------------------------------------------------------------------|---------------------------------------|------------------------------------------------------------------------------------|-------------------------------------------------------------------------------------------------------------------------------------------------------------------------------------------------------------|--------------------------------------------------------------------------------------------------------------------------------------------|----------------------------------------------------------------------------------------------------------------------------------------------------------|-----------------------------------------------------------|------------------------------------------------------|--|
| Key    A Bus Stop   Image: Constraint of the stop Image: Constraint of the stop   Image: Constraint of the stop Image: Constraint of the stop                                                                              | Grove                                                                                |                                       |                                                                                    |                                                                                                                                                                                                             | l (The King's He                                                                                                                           | ead)                                                                                                                                                     | 347                                                       | A                                                    |  |
| Station Entrance/Exit                                                                                                                                                                                                      | Protive                                                                              | U                                     | Kemslev                                                                            | Coldharbour L                                                                                                                                                                                               | oldharbour Lane East)                                                                                                                      |                                                                                                                                                          | 10 minutes walk from this station<br>(see Local area map) |                                                      |  |
|                                                                                                                                                                                                                            | Road                                                                                 | en coleman                            | T                                                                                  |                                                                                                                                                                                                             |                                                                                                                                            |                                                                                                                                                          | 347                                                       | В                                                    |  |
| Kemsley Station                                                                                                                                                                                                            | T.Dr                                                                                 | Komsley                               | Newman Drive                                                                       | vman Drive, Pond)                                                                                                                                                                                           |                                                                                                                                            | 10 minutes walk from this station<br>(see Local area map)                                                                                                |                                                           |                                                      |  |
|                                                                                                                                                                                                                            | A Gro                                                                                | Nection 1                             | -6                                                                                 | Remsley                                                                                                                                                                                                     |                                                                                                                                            | ,, i ona)                                                                                                                                                | 347                                                       | A                                                    |  |
|                                                                                                                                                                                                                            |                                                                                      | Milton Regis (Beechwood Avenue)       |                                                                                    | d Avenue)                                                                                                                                                                                                   | 347                                                                                                                                        | A                                                                                                                                                        |                                                           |                                                      |  |
|                                                                                                                                                                                                                            | A B A                                                                                |                                       |                                                                                    | Sittingbo                                                                                                                                                                                                   | urne (Bus Hub,                                                                                                                             | for Station) 😂                                                                                                                                           | 347                                                       | A                                                    |  |
|                                                                                                                                                                                                                            | uses depart from the bus lay-b<br>neerness; from opposite the bu<br>s Sittingbourne. |                                       |                                                                                    | Notes F                                                                                                                                                                                                     | lolidays.<br>for bus times and furthe<br>ontact or call 01795 423                                                                          | every 30 minutes daytime Monday<br>er information contact Chalkwell Co<br>3 982 or contact Traveline on 0871 2<br>e to this destination from this Statio | oach Hire (for bus route<br>200 22 33.                    |                                                      |  |
| <b>Taxis</b> Kemsley Station has no taxi rank or cab office. Advance booking is essential, please consider using the following local operators: (Inclus of this number doesn't represent any endorsement of the taxi firm) |                                                                                      | perators: (Inclusion                  | on<br>01795 436 666                                                                |                                                                                                                                                                                                             |                                                                                                                                            |                                                                                                                                                          |                                                           | The White Cab Company<br>01795 422 222               |  |
| Further information abo                                                                                                                                                                                                    |                                                                                      |                                       |                                                                                    |                                                                                                                                                                                                             |                                                                                                                                            | Download on the                                                                                                                                          |                                                           |                                                      |  |
| Local Cycle Info<br>swale.gov.uk                                                                                                                                                                                           | National Cycle Info<br>sustrans.org.uk                                               | Bus T<br>See timetab<br>displays at l | ble •                                                                              | www.traveline.info                                                                                                                                                                                          | NextBuses <sup>®</sup> m<br>Find the bus                                                                                                   | times for your stop.                                                                                                                                     | PlusBus<br>plusbus.inf                                    | e Plus<br>O                                          |  |
| For more information about cycle routes. Sustrans is the UK's leading sustainable transport charity. stops.                                                                                                                |                                                                                      |                                       | Search for a bus stop by entering a postcode, street & town or a ston arms & town. |                                                                                                                                                                                                             | A discount price 'bus pass' that you buy with your train ticket. It you unlimited bus travel around your chosen town, on participat buses. |                                                                                                                                                          |                                                           |                                                      |  |
| National Rail Enquiries                                                                                                                                                                                                    |                                                                                      |                                       |                                                                                    |                                                                                                                                                                                                             |                                                                                                                                            |                                                                                                                                                          |                                                           |                                                      |  |
| Online                                                                                                                                                                                                                     | NRE App                                                                              | Social Media                          |                                                                                    | Alert Me                                                                                                                                                                                                    |                                                                                                                                            | Contact Centre                                                                                                                                           | PlusB                                                     | ike                                                  |  |
| nationalrail.co.uk                                                                                                                                                                                                         | Free National Rail Enquiries app<br>for iOS and Android                              | facebook.com/nati                     | -                                                                                  | You can sign up to Alert Me messages on the National<br>Rail Enquiries website where you can receive train and<br>platform notifications directly to your smart phone.<br><b>nationalrail.co.uk/alertme</b> |                                                                                                                                            | <b>3457 48 49 50</b><br>alls cost no more than calls to geographic<br>of or 02) and may be recorded.                                                     |                                                           | nationalrail.co.uk/plusbike<br>For more information. |  |