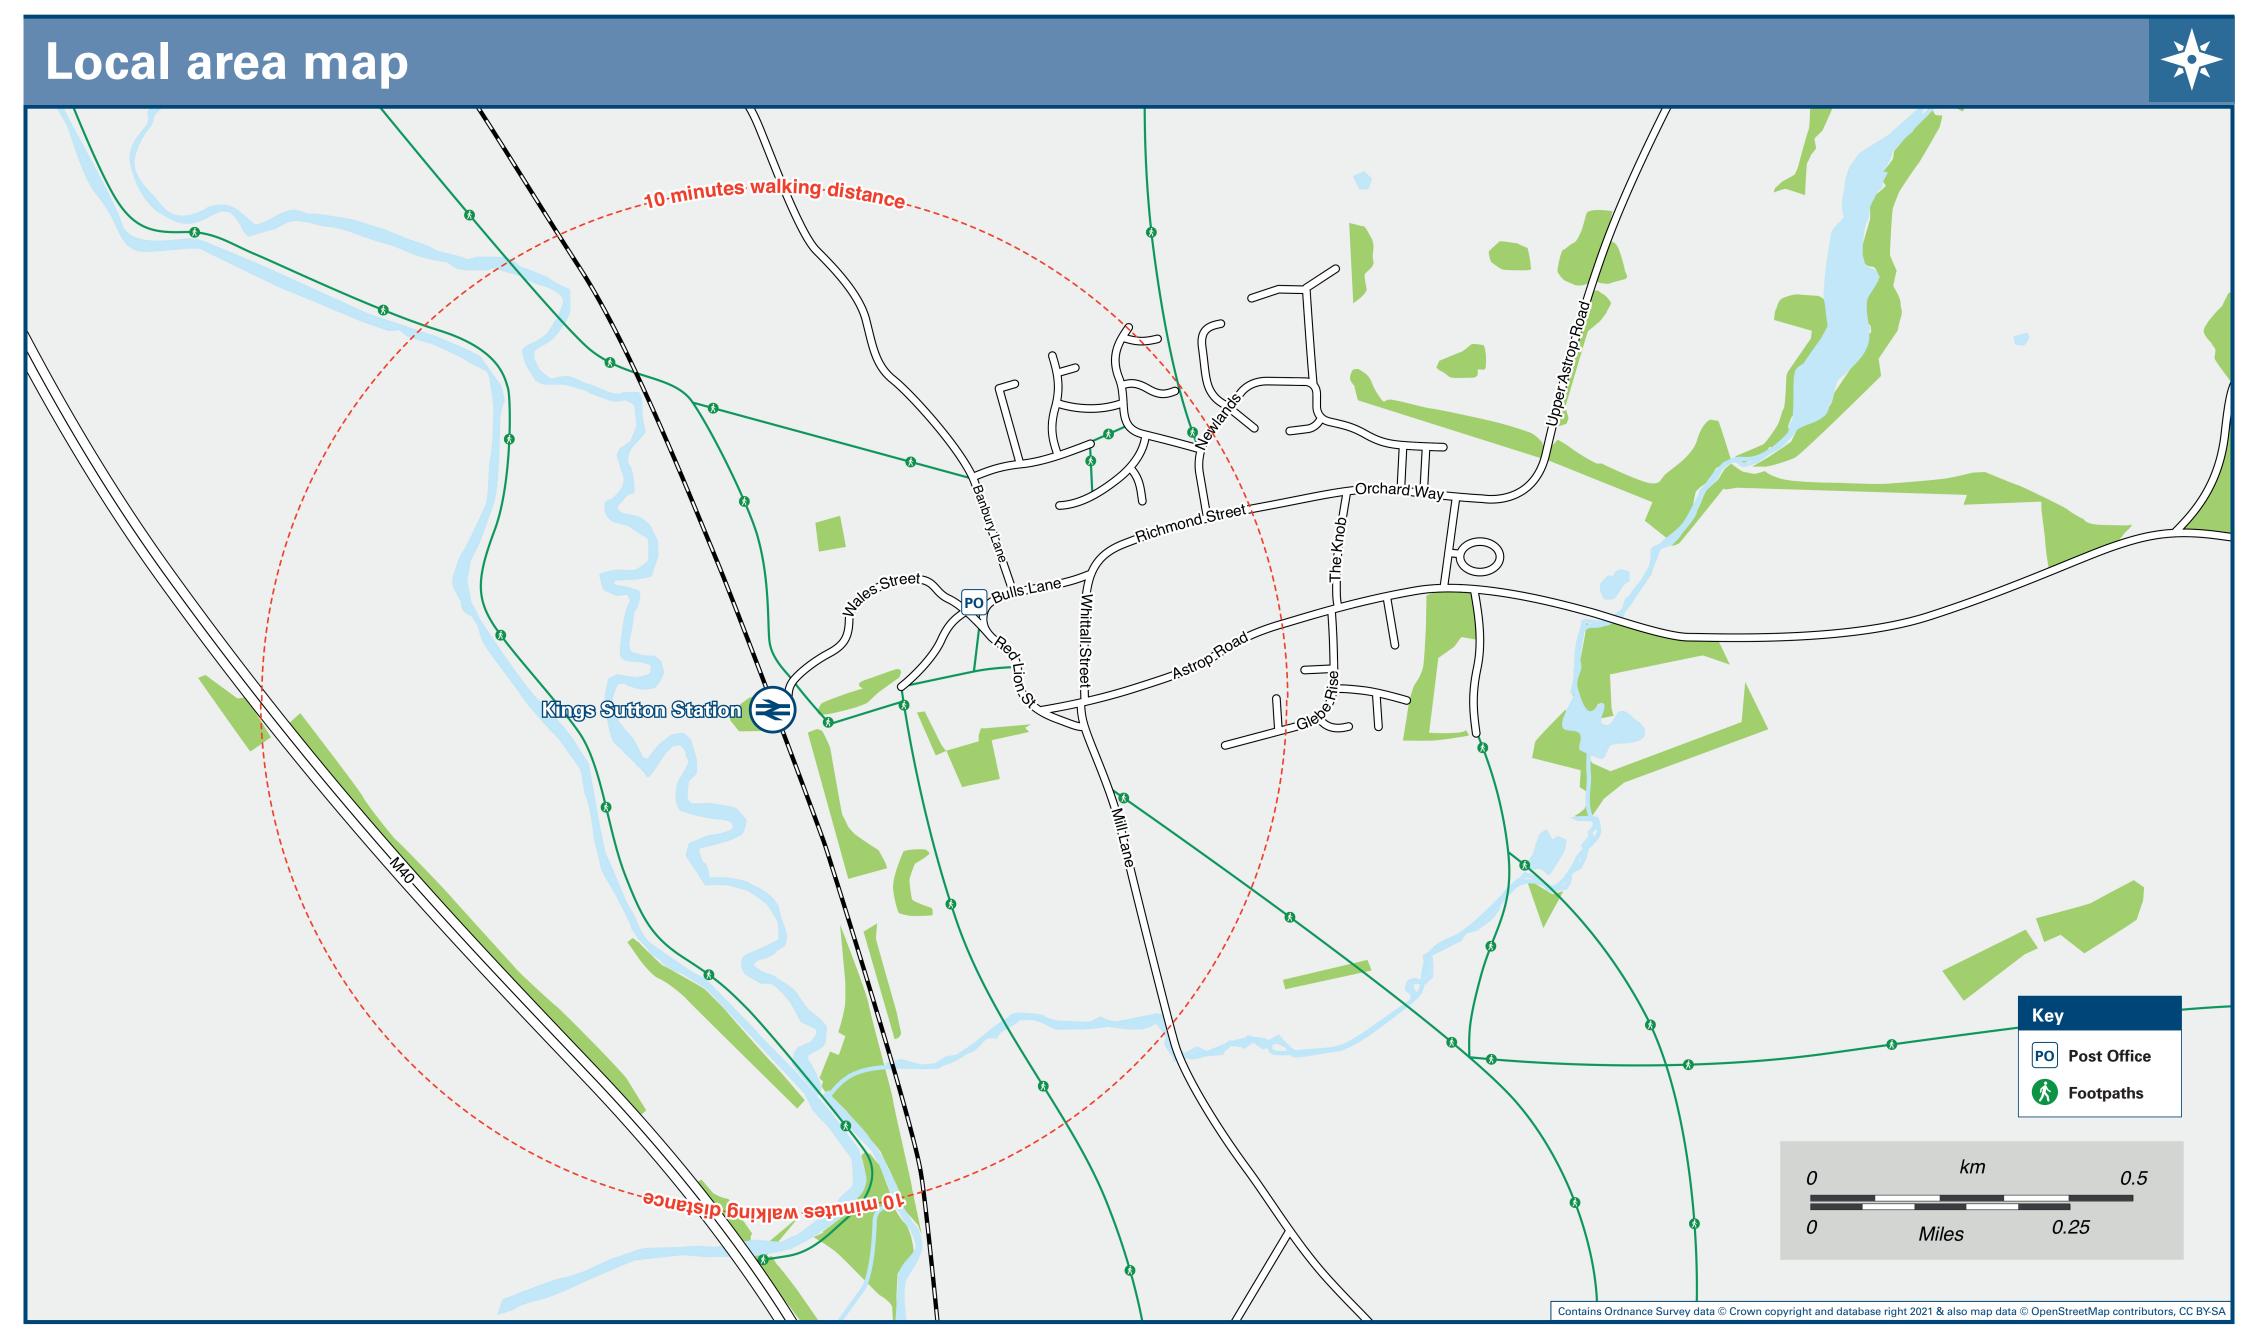

## Kings Sutton Station

## Onward Travel Information

## Information (Data correct at March 2023) THERE ARE NO REGULAR BUS SERVICES FROM KINGS **SUTTON RAILWAY STATION.** Kings Sutton Station has no taxi rank or cab office. Advance booking is essential, please consider using