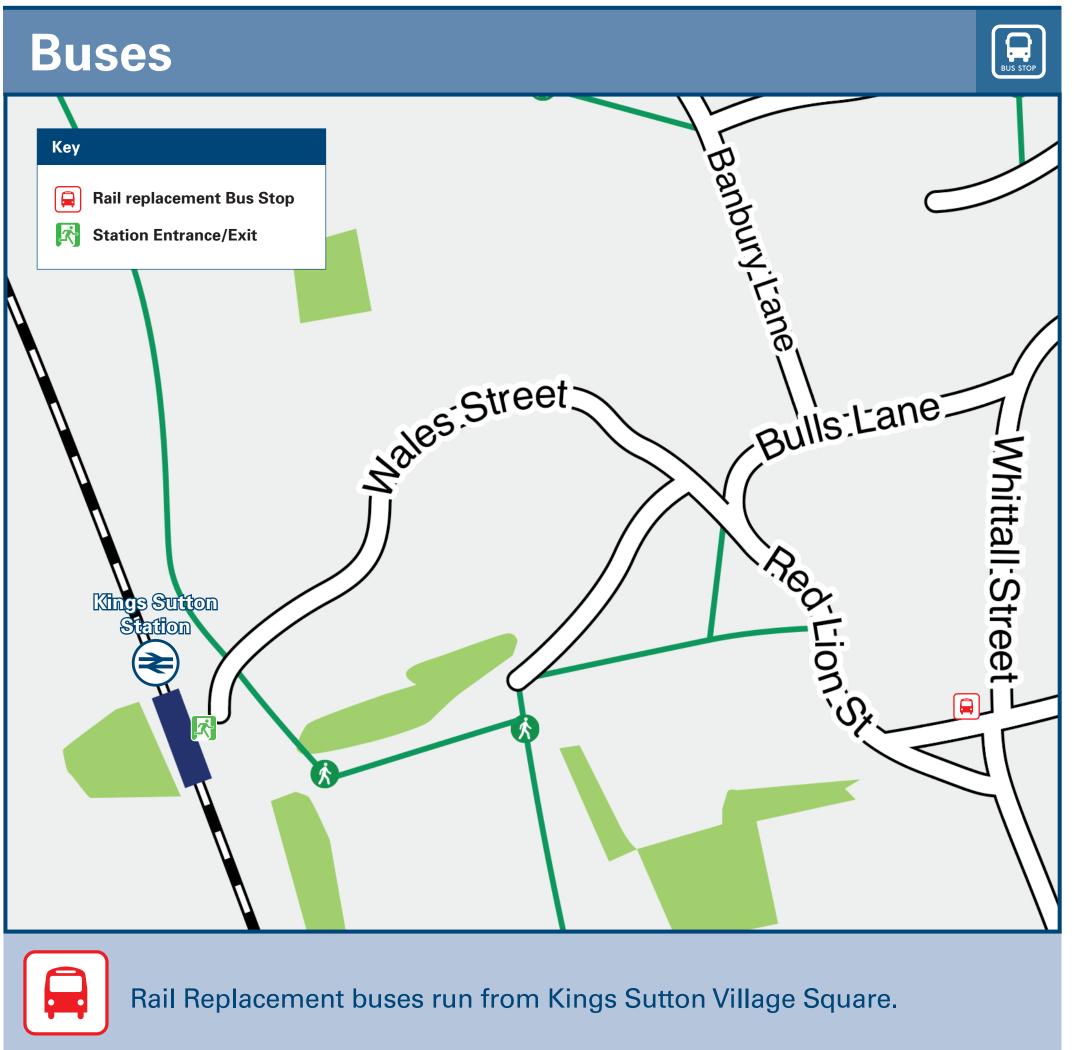

## Information (Data correct at March 2023) THERE ARE NO REGULAR BUS SERVICES FROM KINGS **SUTTON RAILWAY STATION.** Kings Sutton Station has no taxi rank or cab office. Advance booking is essential, please consider using