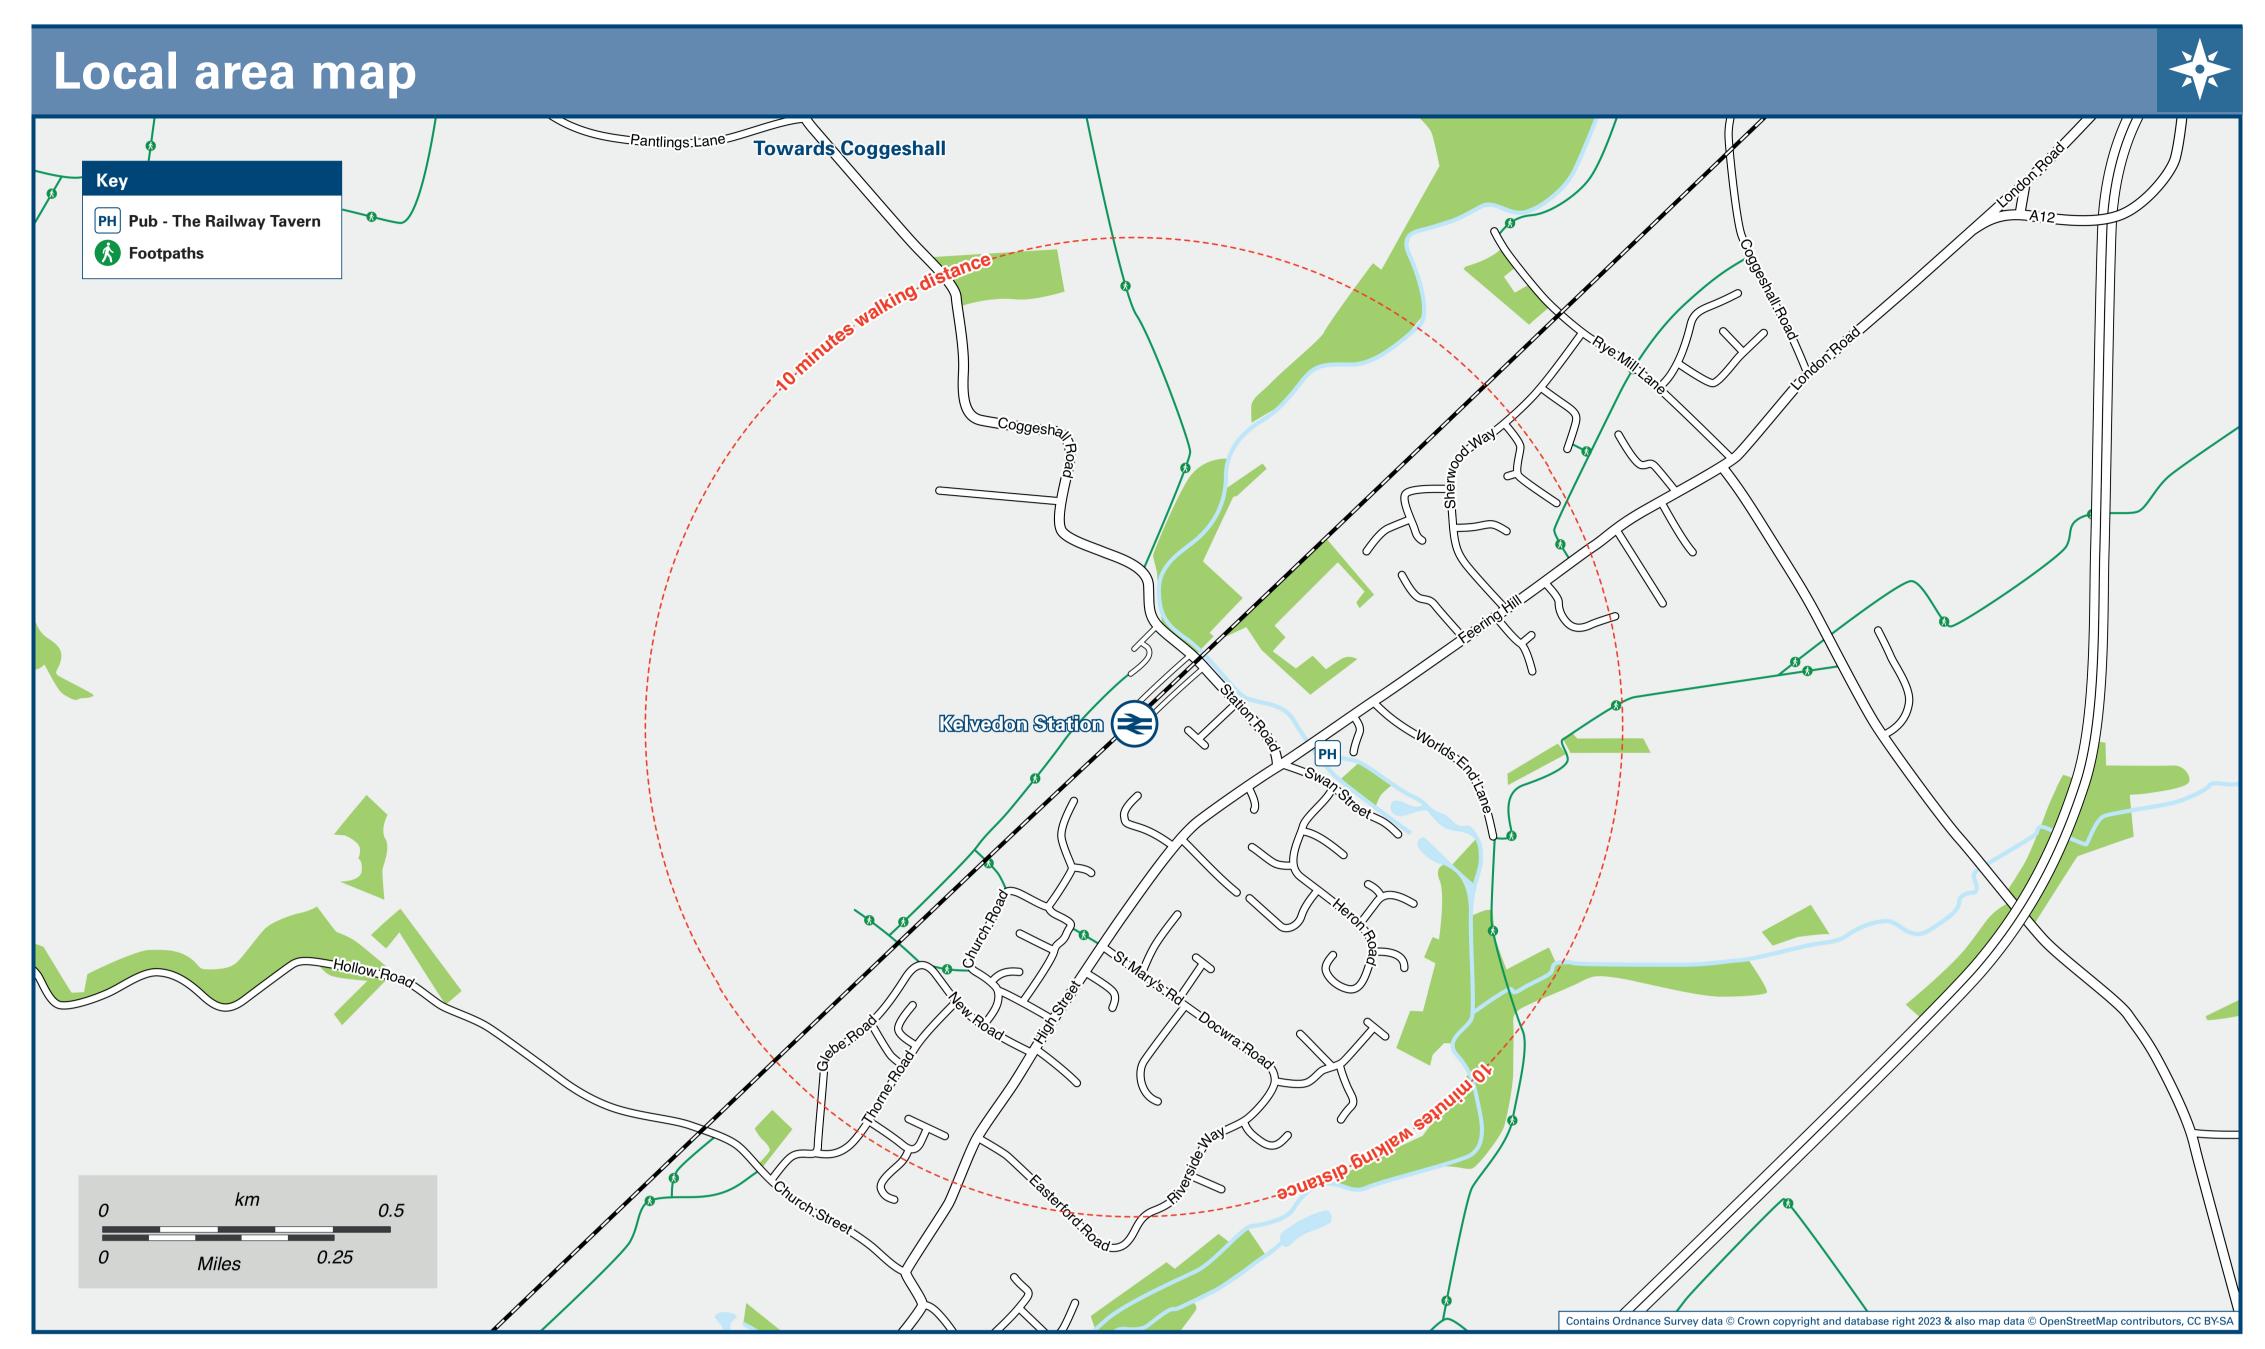

## Kelvedon Station

## Conward Travel Information





| DESTINA | TION                                                                                                                                                                                                                                                                                                                                                                                     | BUS ROUTES                                                                                                            | BUS STOP                 |  |  |  |  |
|---------|-------------------------------------------------------------------------------------------------------------------------------------------------------------------------------------------------------------------------------------------