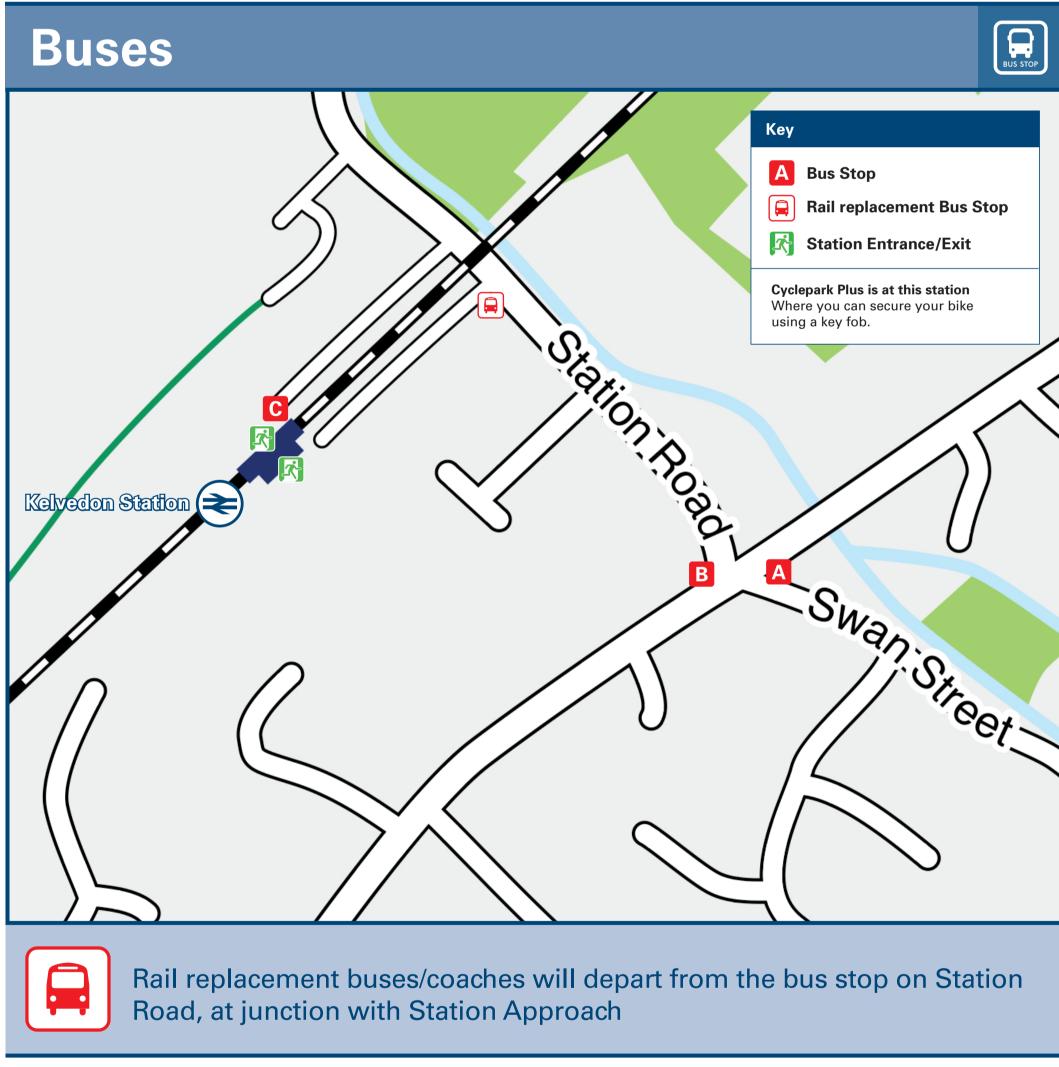

## Conward Travel Information

| DESTINA | TION                                                                                                                                                                                                                                                                                                                                                                                     | BUS ROUTES                                                                                                            | BUS STOP                 |  |  |  |  |
|---------|------------------------------------------------------------------------------------------------------------------------------------------------------------------------------------------------------------------------------------------------------------------------------------------------------------------------------------------------------------------------------------------|-----------------------------------------------------------------------------------------------------------------------|--------------------------|--|--|--|--|
| Boreha  | ım                                                                                                                                                                                                                                                                                                                                                                                       | 371, 372                                                                                                              | A                        |  |  |  |  |
| Chelm   | sford 😂                                                                                                                                                                                                                                                                                                                                                                                  | 371, 372                                                                                                              | A                        |  |  |  |  |
| Cogge   | shall (Market Hill)                                                                                                                                                                                                                                                                                                                                                                      | COG1                                                                                                                  | C                        |  |  |  |  |
| Colche  | ster €                                                                                                                                                                                                                                                                                                                                                                                   | 371, 372                                                                                                              | В                        |  |  |  |  |
| Copfor  | d                                                                                                                                                                                                                                                                                                                                                                                        | 371, 372                                                                                                              | В                        |  |  |  |  |
| Feering |                                                                                                                                                                                                                                                                                                                                                                                          | 91, 371, 372                                                                                                          | В                        |  |  |  |  |
| Hatfiel | d Peverel ⊜                                                                                                                                                                                                                                                                                                                                                                              | 371, 372                                                                                                              | A                        |  |  |  |  |
| Inwort  | h                                                                                                                                                                                                                                                                                                                                                                                        | 91                                                                                                                    | В                        |  |  |  |  |
| Lexder  | 1                                                                                                                                                                                                                                                                                                                                                                                        | 371, 372                                                                                                              | В                        |  |  |  |  |
| Marks   | Tey ⊜                                                                                                                                                                                                                                                                                                                                                                                    | 371, 372                                                                                                              | В                        |  |  |  |  |
| Spring  | field (Sainsbury's)                                                                                                                                                                                                                                                                                                                                                                      | 371, 372                                                                                                              | A                        |  |  |  |  |
| Stanw   | ay                                                                                                                                                                                                                                                                                                                                                                                       | 371, 372                                                                                                              | В                        |  |  |  |  |
| Tiptree |                                                                                                                                                                                                                                                                                                                                                                                          | 91                                                                                                                    | В                        |  |  |  |  |
| Tollesb | ury (The Square)                                                                                                                                                                                                                                                                                                                                                                         | 91                                                                                                                    | В                        |  |  |  |  |
| Tollesh | unt D'Arcy                                                                                                                                                                                                                                                                                                                                                                               | 91                                                                                                                    | В                        |  |  |  |  |
| Tollesh | unt Knights                                                                                                                                                                                                                                                                                                                                                                              | 91                                                                                                                    | В                        |  |  |  |  |
| Withar  | n €                                                                                                                                                                                                                                                                                                                                                                                      | 91, 371, 372                                                                                                          | A                        |  |  |  |  |
| Notes   | Bus route 91 operates Mondays to Saturdays.  Bus route 371 operates daily.  Bus route 372 operates a limited service Mondays to Fri Bus route COG1 operates early morning and evening performs times and other bus service enquiries, please cooperator (see below):  First Essex (for bus route 371) call 0345 646 0707, Coggle 01376 562 090 or Hedingham (for bus route 91) call 0330 | eak journeys Mondays to Fridays<br>ontact Traveline on 0871 200 22 3<br>eshall Commuity Bus (for bus ro<br>1 020 801. | 22 33 or contact the bus |  |  |  |  |