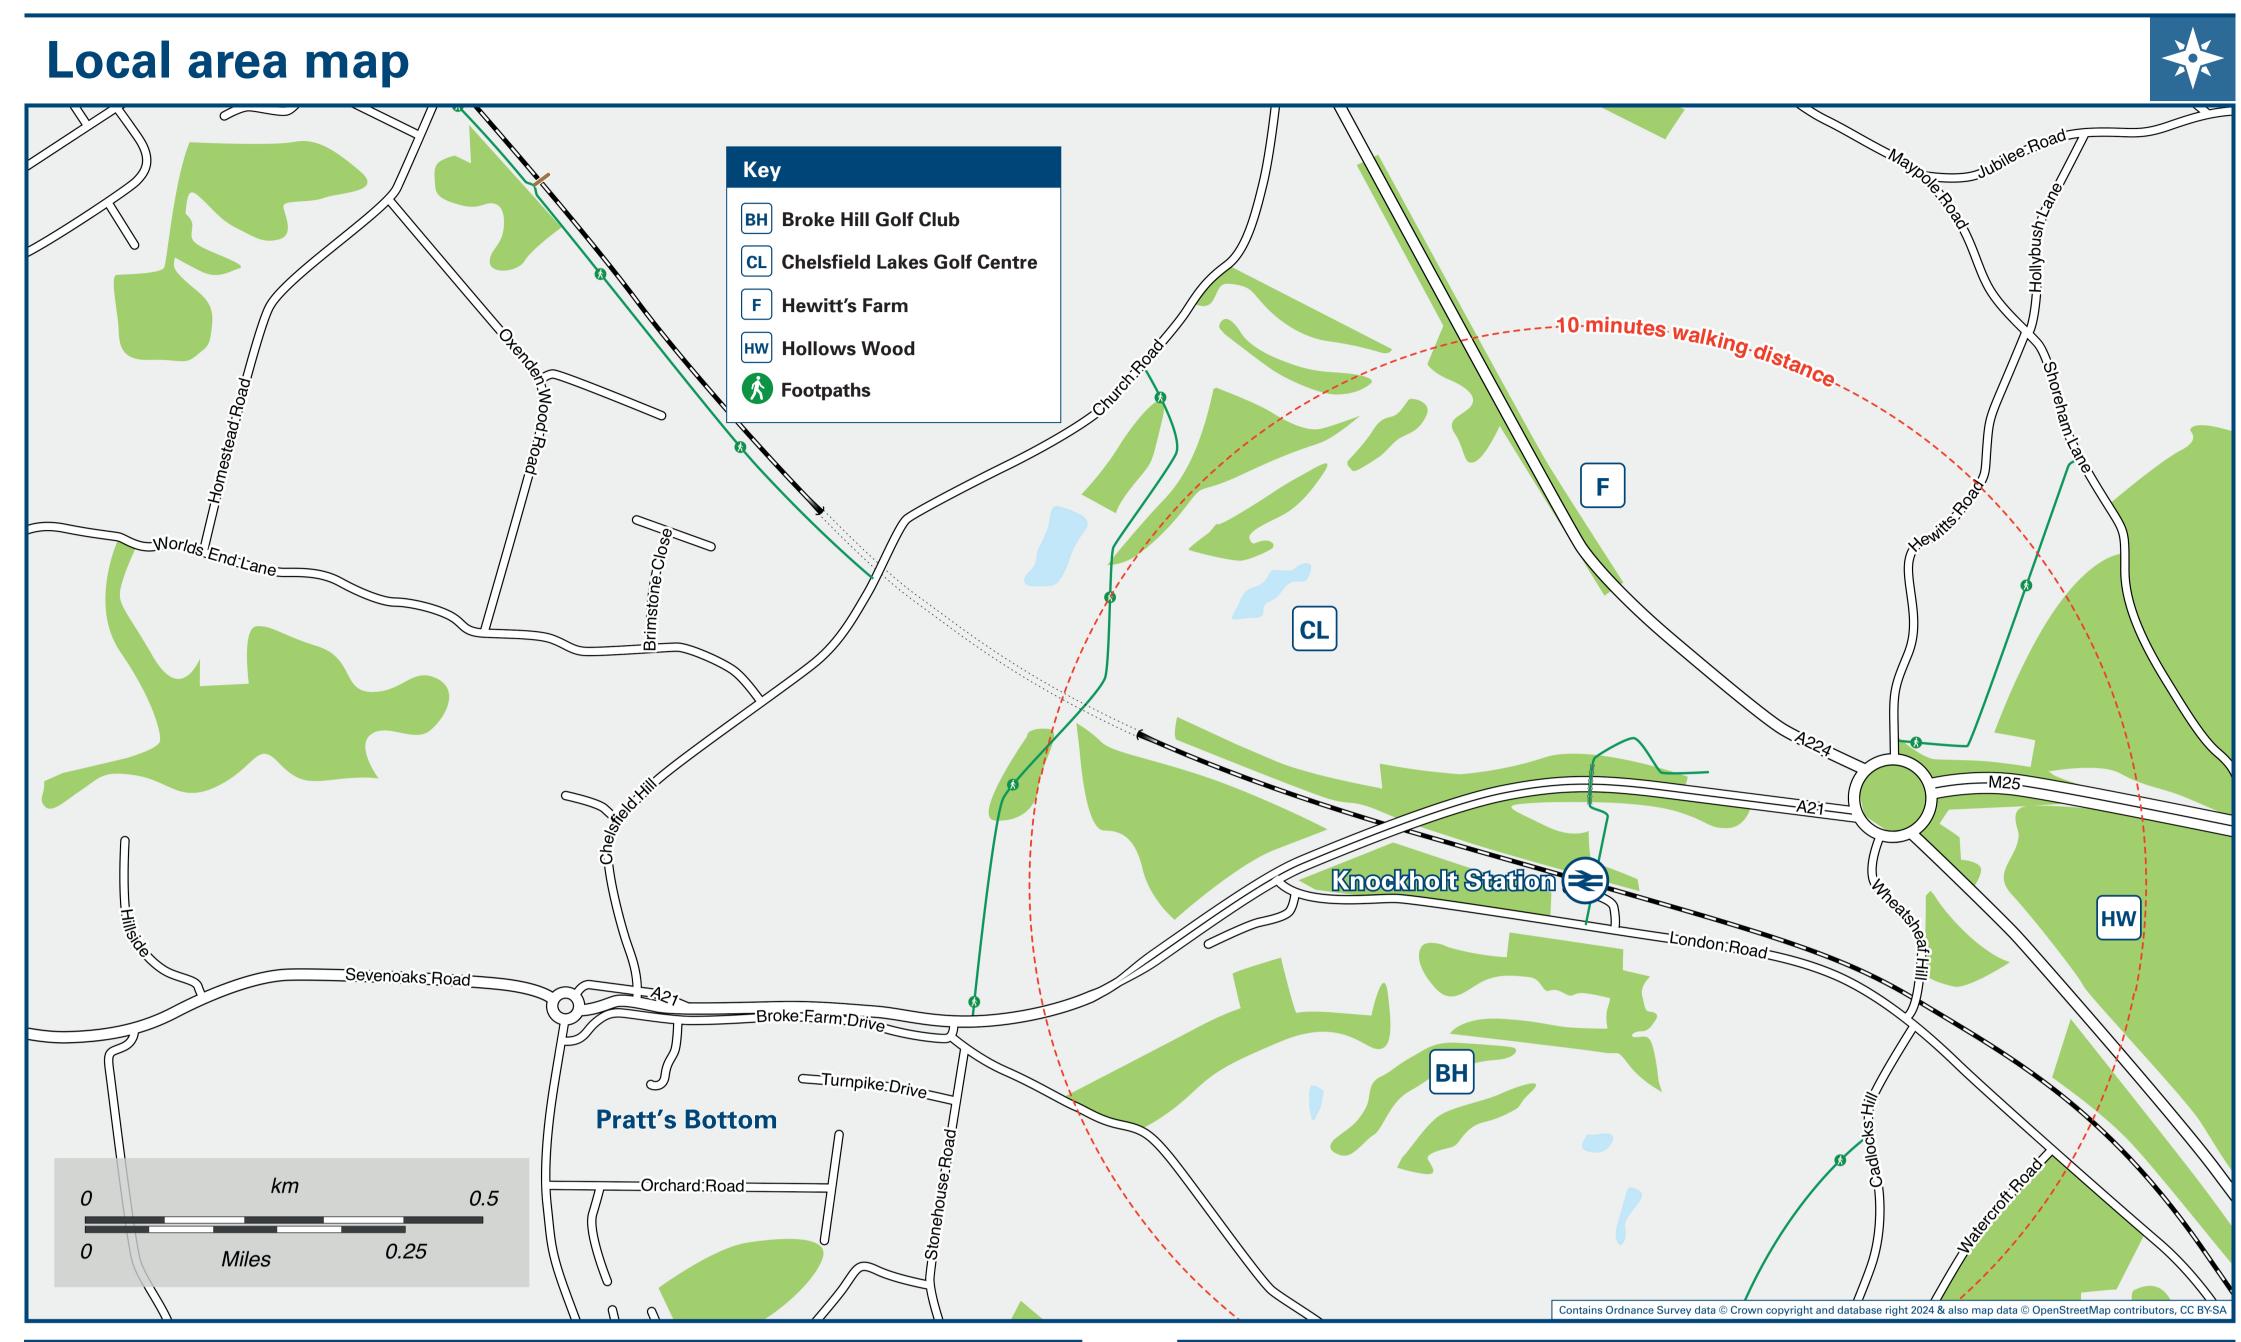

### Main destinations by bus (Data correct at July 2024)

| DESTINA | ATION                                                                                                                                                                                                                                                                                                                                                                                                                 | BUS ROUTES | BUS STOP |  |  |  |  |  |  |
|---------|-----------------------------------------------------------------------------------------------------------------------------------------------------------------------------------------------------------------------------------------------------------------------------------------------------------------------------------------------------------------------------------------------------------------------|------------|----------|--|--|--|--|--|--|
| Badg    | ers Mount                                                                                                                                                                                                                                                                                                                                                                                                             | 3          | A        |  |  |  |  |  |  |
| Dunt    | on Green €                                                                                                                                                                                                                                                                                                                                                                                                            | 3          | A        |  |  |  |  |  |  |
| Farnk   | oorough                                                                                                                                                                                                                                                                                                                                                                                                               | 3          | В        |  |  |  |  |  |  |
| Gree    | n Street Green                                                                                                                                                                                                                                                                                                                                                                                                        | 3          | В        |  |  |  |  |  |  |
| Halst   | tead                                                                                                                                                                                                                                                                                                                                                                                                                  | 3          | A        |  |  |  |  |  |  |
| Knoc    | kholt Pound                                                                                                                                                                                                                                                                                                                                                                                                           | 3          | A        |  |  |  |  |  |  |
|         | sbottom<br>cess Royal University Hospital)                                                                                                                                                                                                                                                                                                                                                                            | 3          | В        |  |  |  |  |  |  |
| Orpir   | ngton 😂                                                                                                                                                                                                                                                                                                                                                                                                               | 3          | В        |  |  |  |  |  |  |
| Pratt   | s Bottom                                                                                                                                                                                                                                                                                                                                                                                                              | 3          | В        |  |  |  |  |  |  |
| River   | head (Tesco)                                                                                                                                                                                                                                                                                                                                                                                                          | 3          | A        |  |  |  |  |  |  |
| Seve    | noaks (Railway Station) ⊜                                                                                                                                                                                                                                                                                                                                                                                             | 3          | A        |  |  |  |  |  |  |
| Seve    | noaks (Town Centre, Bus Station)                                                                                                                                                                                                                                                                                                                                                                                      | 3          | A        |  |  |  |  |  |  |
| Notes   | Bus route 3 operates a limited service Mondays to Fridays only.  Additional buses operate from Pratts Bottom Sevenoaks Road roundabout, 20 minutes walk from this station, see Local area map.  For bus times and further information contact Traveline on 0871 200 22 33 or Go-Coach Hire (for bus route 3) www. go-coach.co.uk or call 01732 463 964.  Direct trains operate to this destination from this station. |            |          |  |  |  |  |  |  |