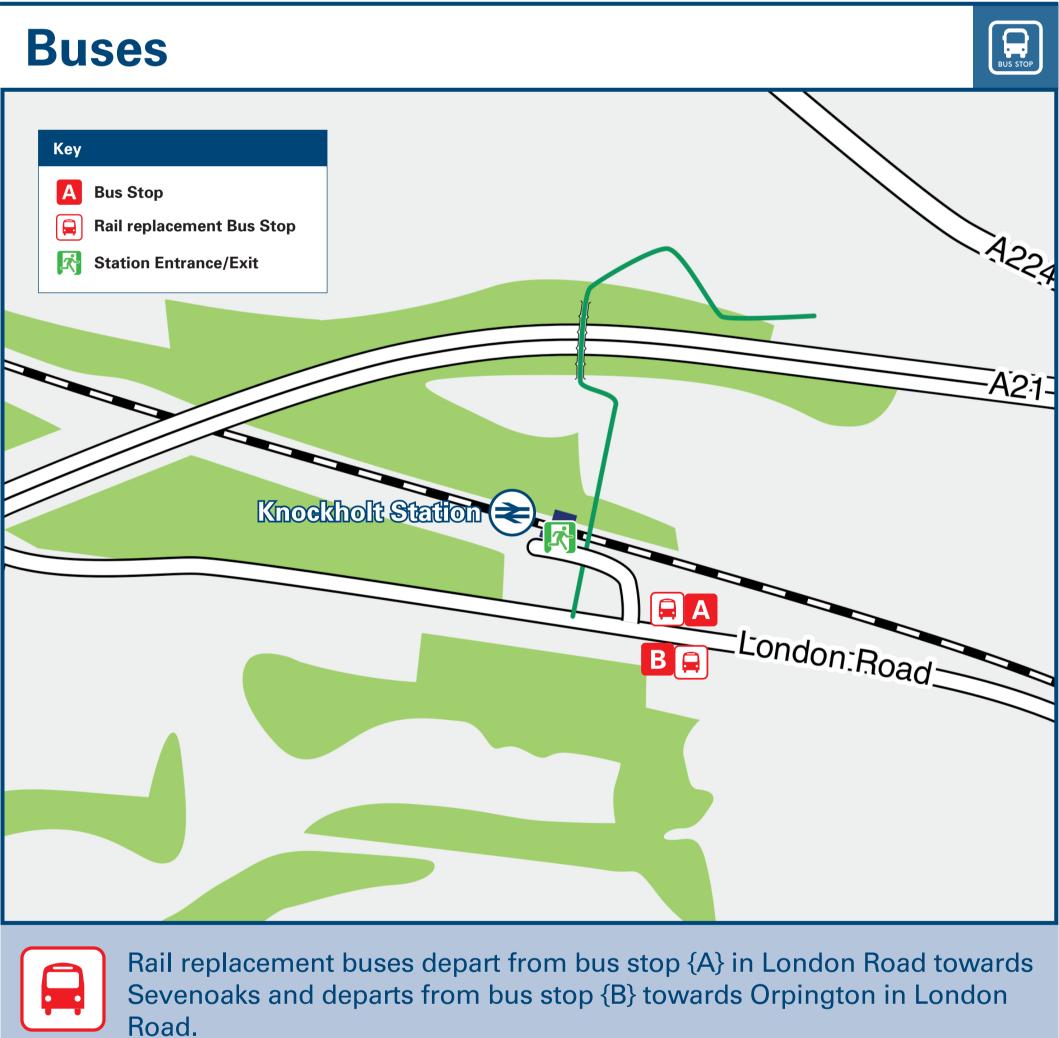

### Main destinations by bus (Data correct at July 2024)

| DESTINA | ATION                                                                                                                                                                                                                                                                                                                                                                                                                 | BUS ROUTES | BUS STOP |  |  |  |  |  |  |
|---------|-----------------------------------------------------------------------------------------------------------------------------------------------------------------------------------------------------------------------------------------------------------------------------------------------------------------------------------------------------------------------------------------------------------------------|------------|----------|--|--|--|--|--|--|
| Badg    | ers Mount                                                                                                                                                                                                                                                                                                                                                                                                             | 3          | A        |  |  |  |  |  |  |
| Dunt    | on Green €                                                                                                                                                                                                                                                                                                                                                                                                            | 3          | A        |  |  |  |  |  |  |
| Farnk   | oorough                                                                                                                                                                                                                                                                                                                                                                                                               | 3          | В        |  |  |  |  |  |  |
| Gree    | n Street Green                                                                                                                                                                                                                                                                                                                                                                                                        | 3          | В        |  |  |  |  |  |  |
| Halst   | tead                                                                                                                                                                                                                                                                                                                                                                                                                  | 3          | A        |  |  |  |  |  |  |
| Knoc    | kholt Pound                                                                                                                                                                                                                                                                                                                                                                                                           | 3          | A        |  |  |  |  |  |  |
|         | sbottom<br>cess Royal University Hospital)                                                                                                                                                                                                                                                                                                                                                                            | 3          | В        |  |  |  |  |  |  |
| Orpir   | ngton 😂                                                                                                                                                                                                                                                                                                                                                                                                               | 3          | В        |  |  |  |  |  |  |
| Pratt   | s Bottom                                                                                                                                                                                                                                                                                                                                                                                                              | 3          | В        |  |  |  |  |  |  |
| River   | head (Tesco)                                                                                                                                                                                                                                                                                                                                                                                                          | 3          | A        |  |  |  |  |  |  |
| Seve    | noaks (Railway Station) ⊜                                                                                                                                                                                                                                                                                                                                                                                             | 3          | A        |  |  |  |  |  |  |
| Seve    | noaks (Town Centre, Bus Station)                                                                                                                                                                                                                                                                                                                                                                                      | 3          | A        |  |  |  |  |  |  |
| Notes   | Bus route 3 operates a limited service Mondays to Fridays only.  Additional buses operate from Pratts Bottom Sevenoaks Road roundabout, 20 minutes walk from this station, see Local area map.  For bus times and further information contact Traveline on 0871 200 22 33 or Go-Coach Hire (for bus route 3) www. go-coach.co.uk or call 01732 463 964.  Direct trains operate to this destination from this station. |            |          |  |  |  |  |  |  |