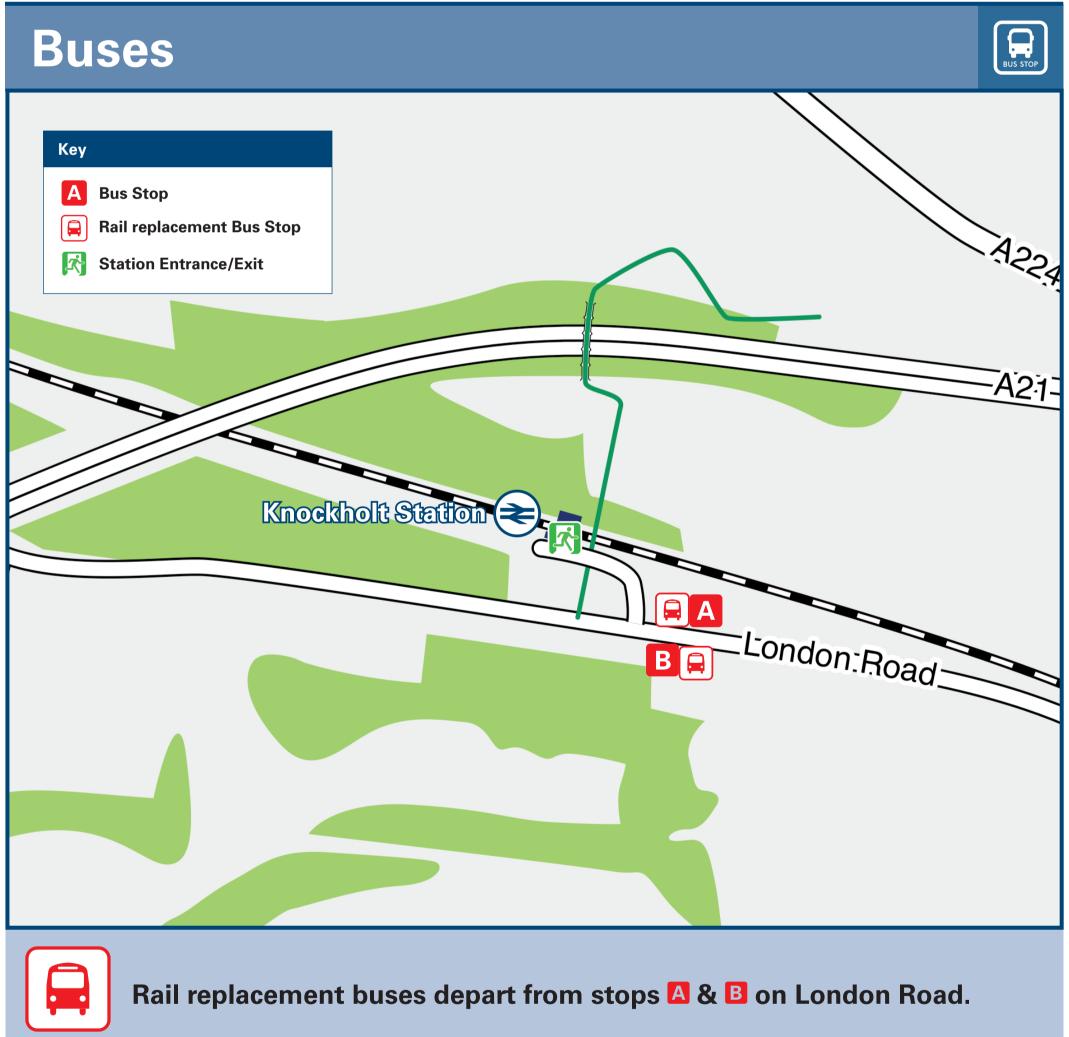

# THERE ARE NO REGULAR BUS SERVICES SERVING KNOCKHOLT RAILWAY STATION.

The nearest bus stops for services R5 & R10 between Pratts Bottom and Orpington are at Pratts Bottom Sevenoaks Road bus stops a 20 minutes walk from this station. For more information, contact Traveline on 0871 200 22 33 or Transport for London on 0343 222 1234.