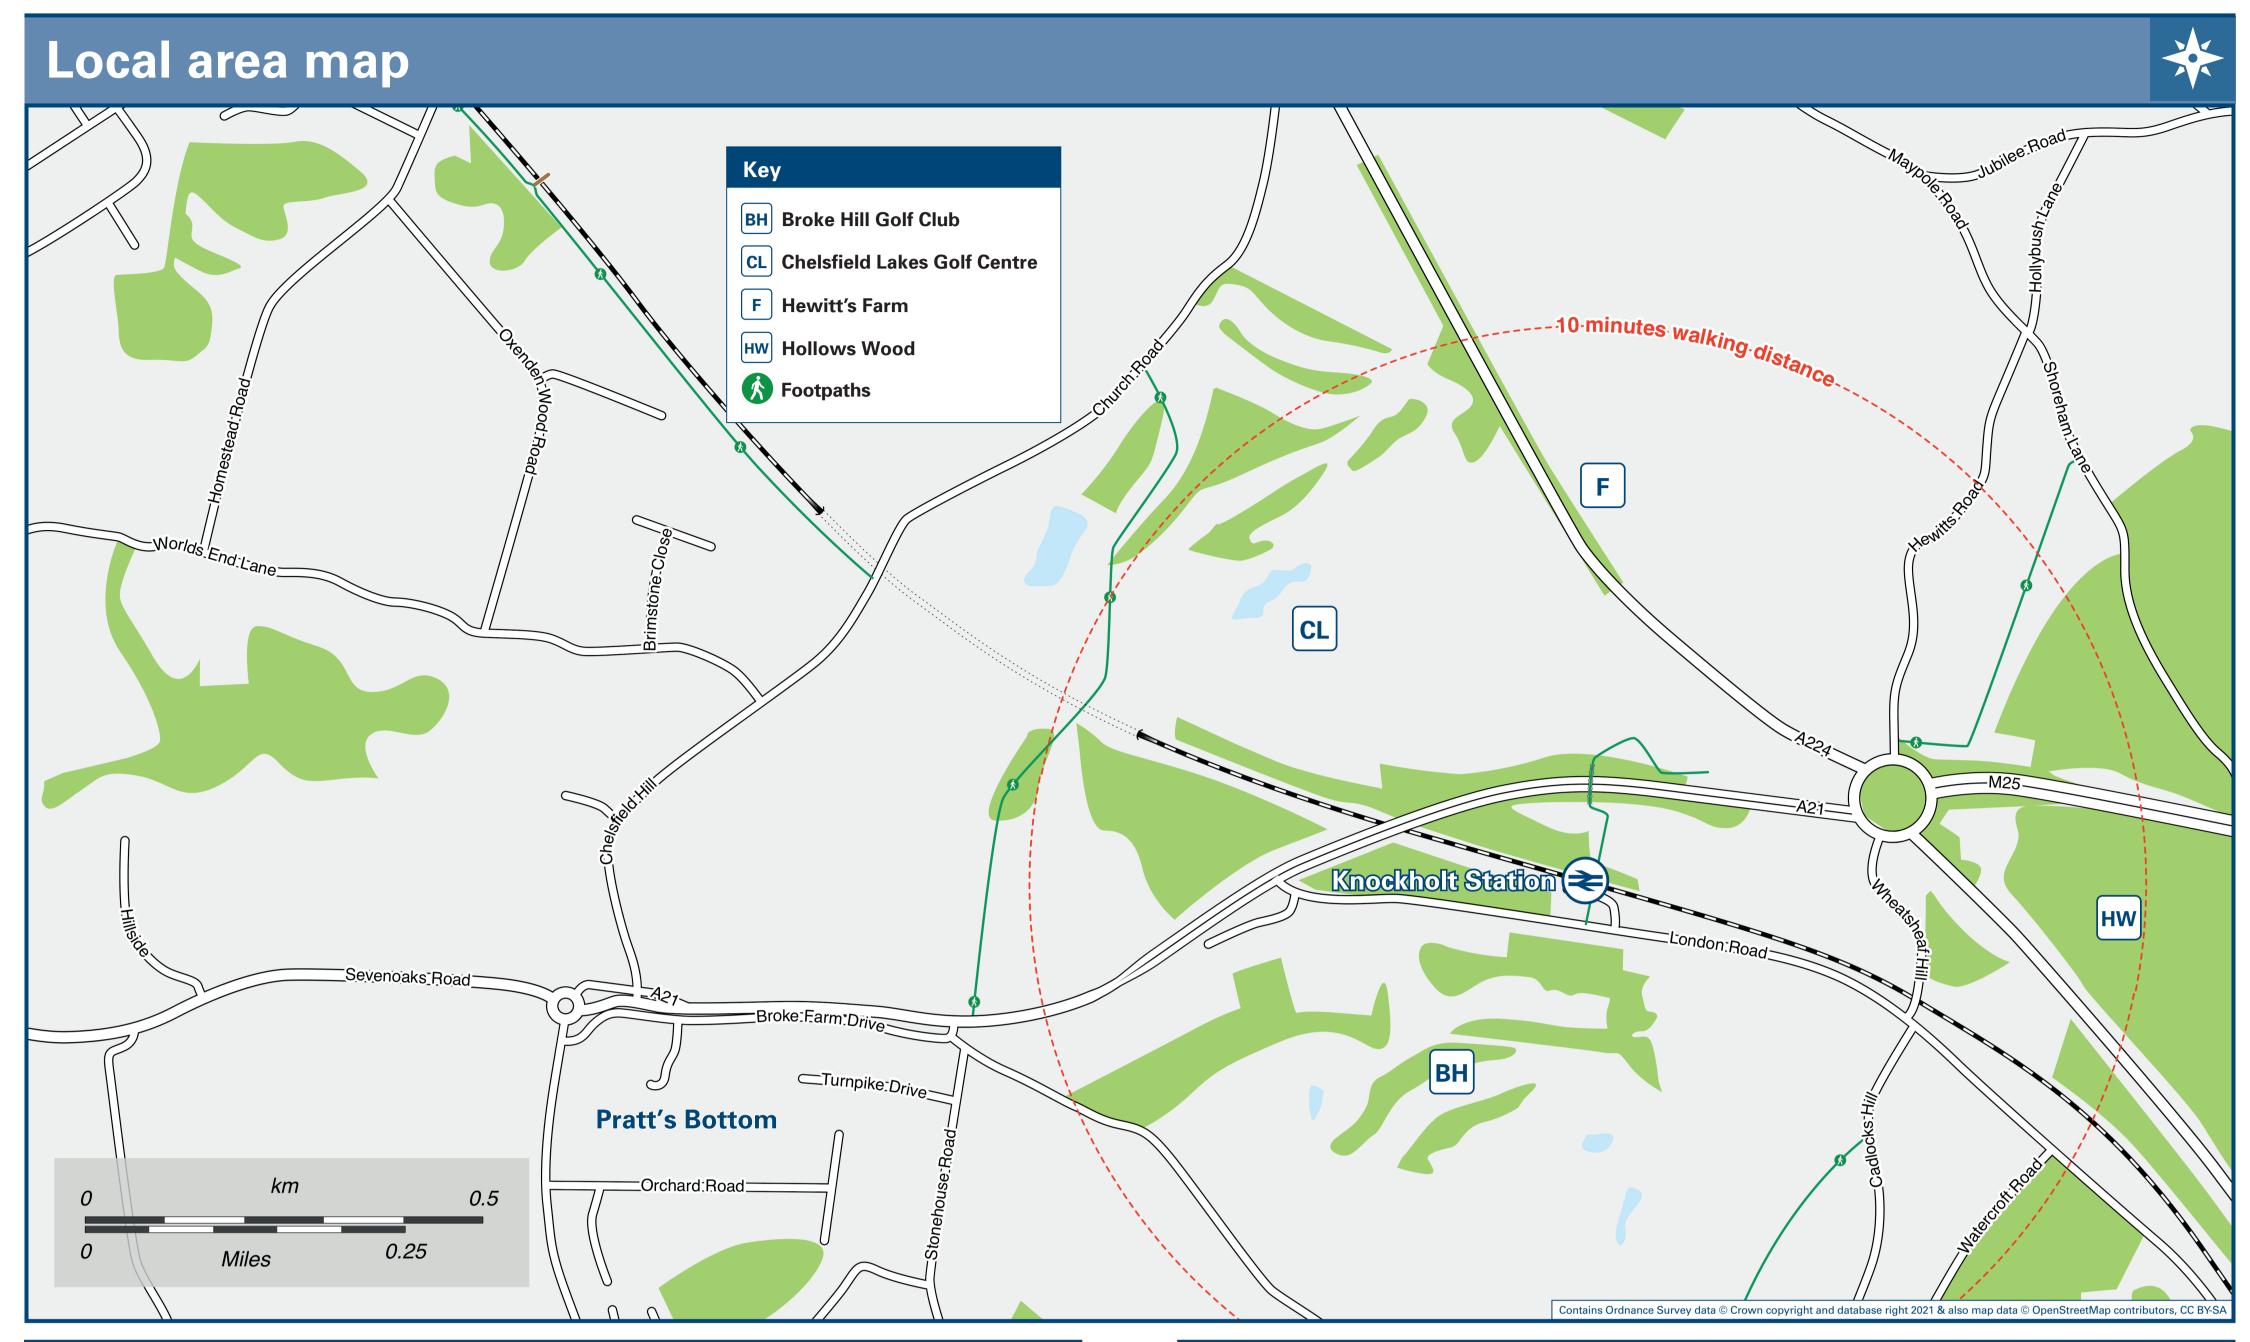

## Knockholt Station

# Onward Travel Information





### Information (Data correct at August 2023)

**#** 

# THERE ARE NO REGULAR BUS SERVICES SERVING KNOCKHOLT RAILWAY STATION.

The nearest bus stops for services R5 & R10 between Pratts Bottom and Orpington are at Pratts Bottom Sevenoaks Road bus stops a 20 minutes walk from this station. For more information, contact Traveline on 0871 200 22 33 or Transport for London on 0343 222 1234.

Knockholt Station has no taxi rank or cab office.

Advance booking is essential, please consider using the following local operators: (Inclusion of this number doesn't represent any endorsement of the taxi firm)

 Sevenoaks Cars
 AcX Express
 Speedy Cars

 01732 454 544
 01689 838 000
 01689 600 600

| Further information                                     | n about all onward travel