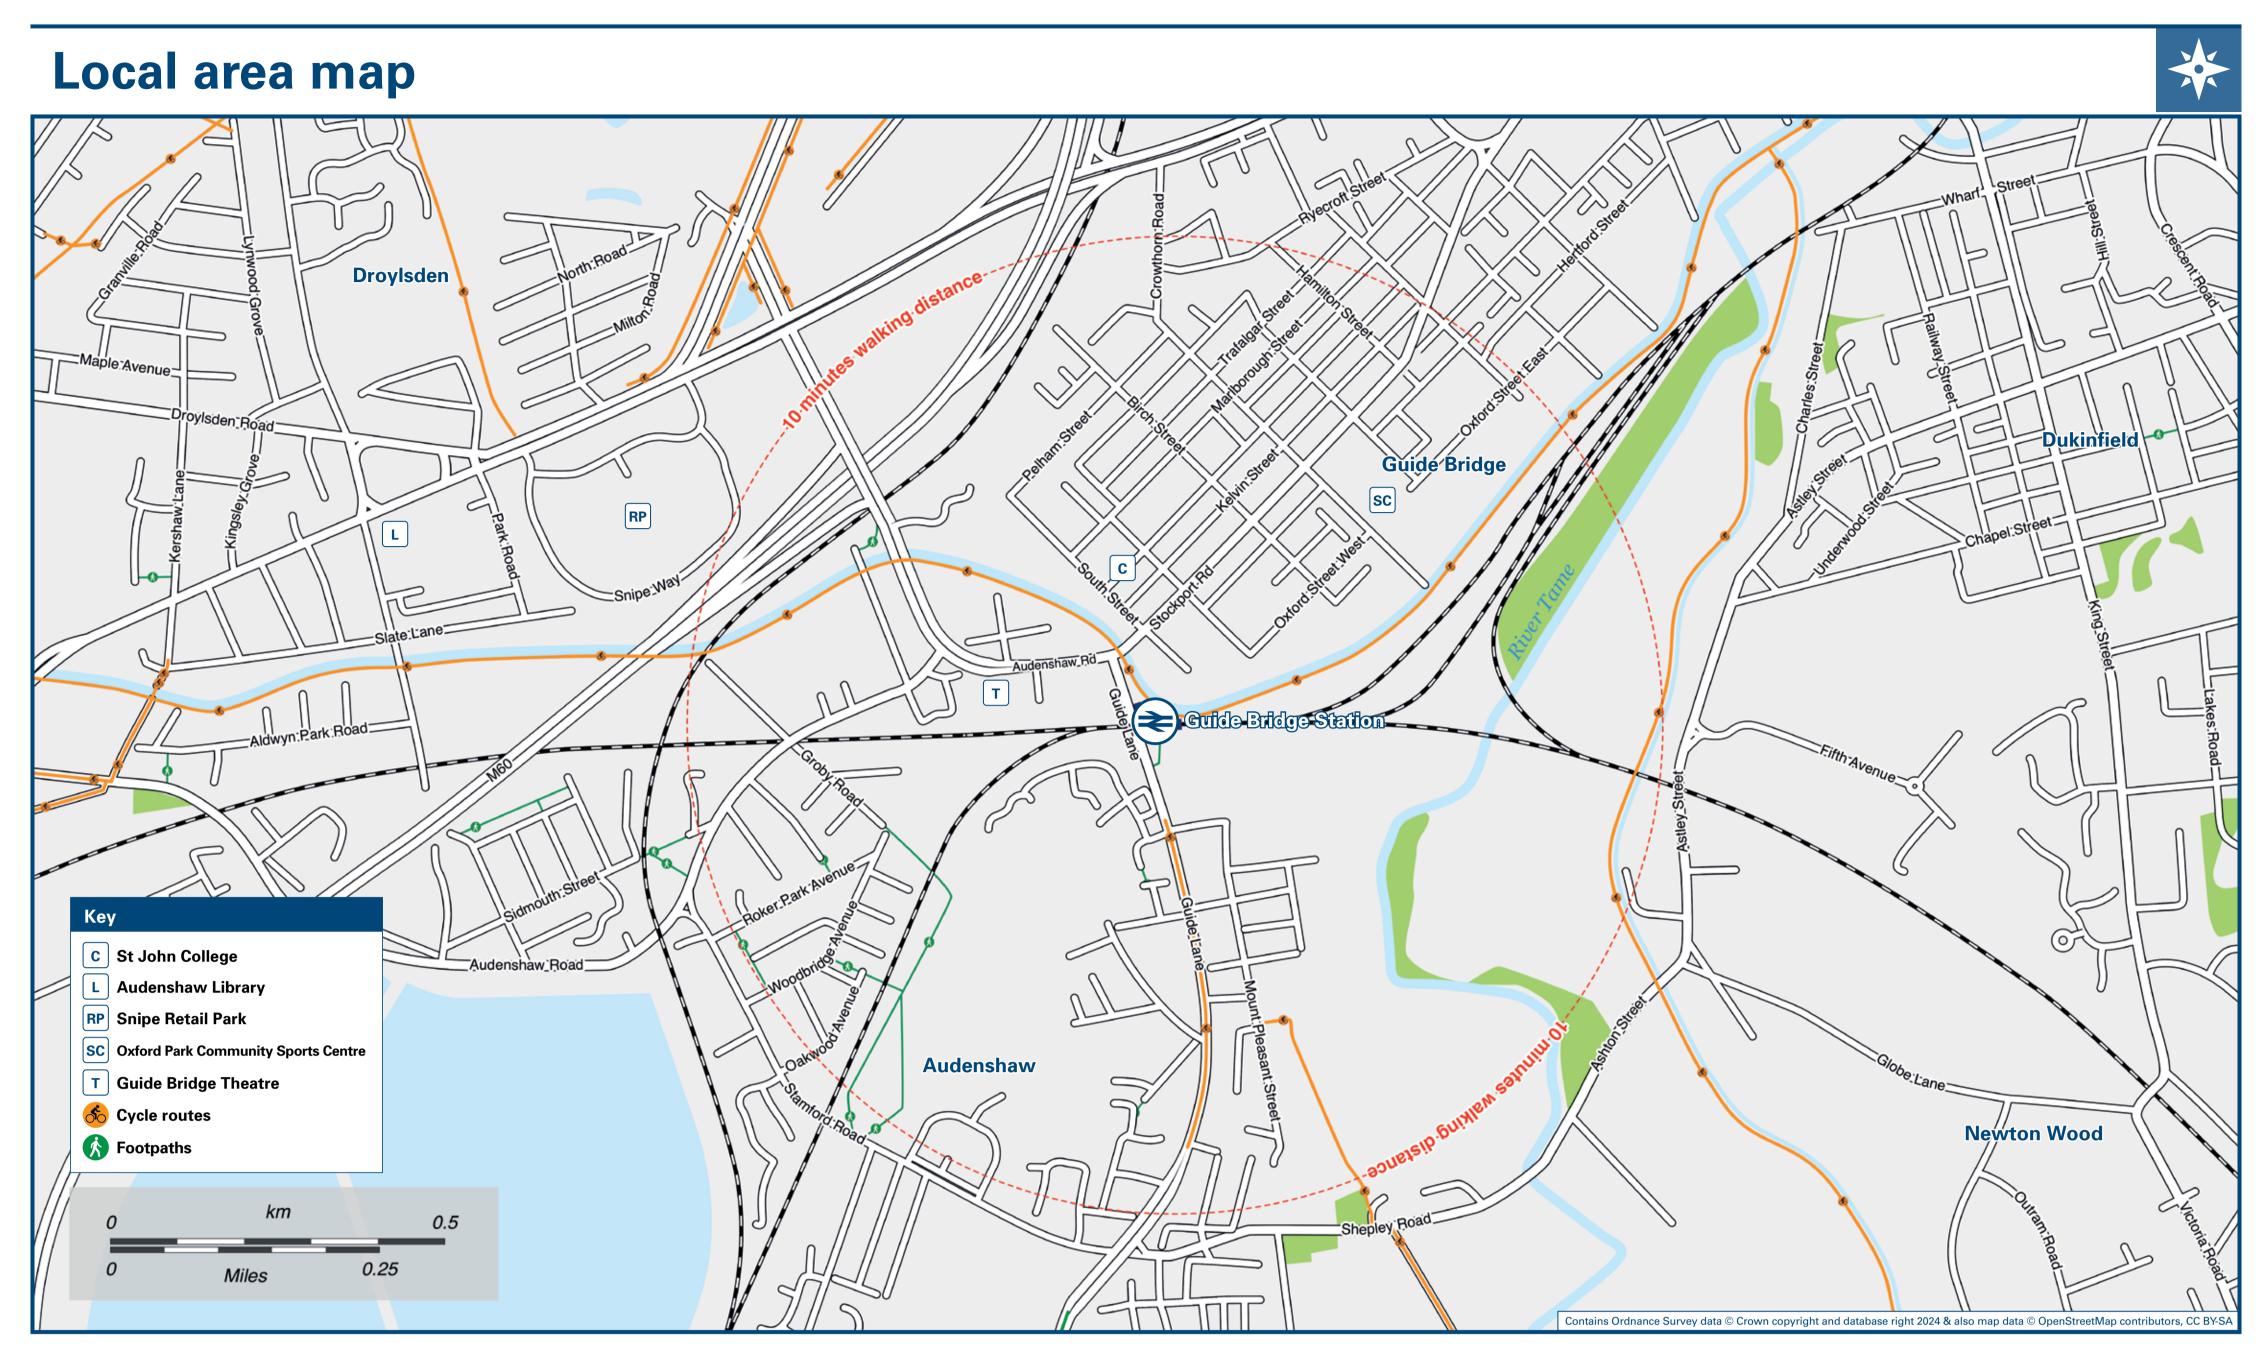

## Guide Bridge Station

## Guide Bridge Station Onward Travel Information





## **DESTINATION BUS ROUTES BUS STOP** В Ardwick 219 219 **Ashton-under-Lyne (Interchange)** 219, 347 219 **Audenshaw** В **Beswick** 219 **Circular Road Estate (Stockport Road)** 347 E **Denton (for Crown Point Shopping Park)** 347 219 Fairfield 3 В 347 **Haughton Green** В **Higher Openshaw** 219 219 B Manchester City Centre € В **Openshaw** 219 A, C Stalybridge 219\* Bus routes 219 and 347 operate daily, including evenings and public holidays. For bus times please see bus stop timetables or contact Traveline on 0871 200 22 33. Notes

Main destinations by bus (Data correct at October 2024)

**Taxis** 

Guide Bridge station has no taxi rank or cab office. Advance booking is essential, please consider using the following local operators: (Inclusion of this number doesn't represent any