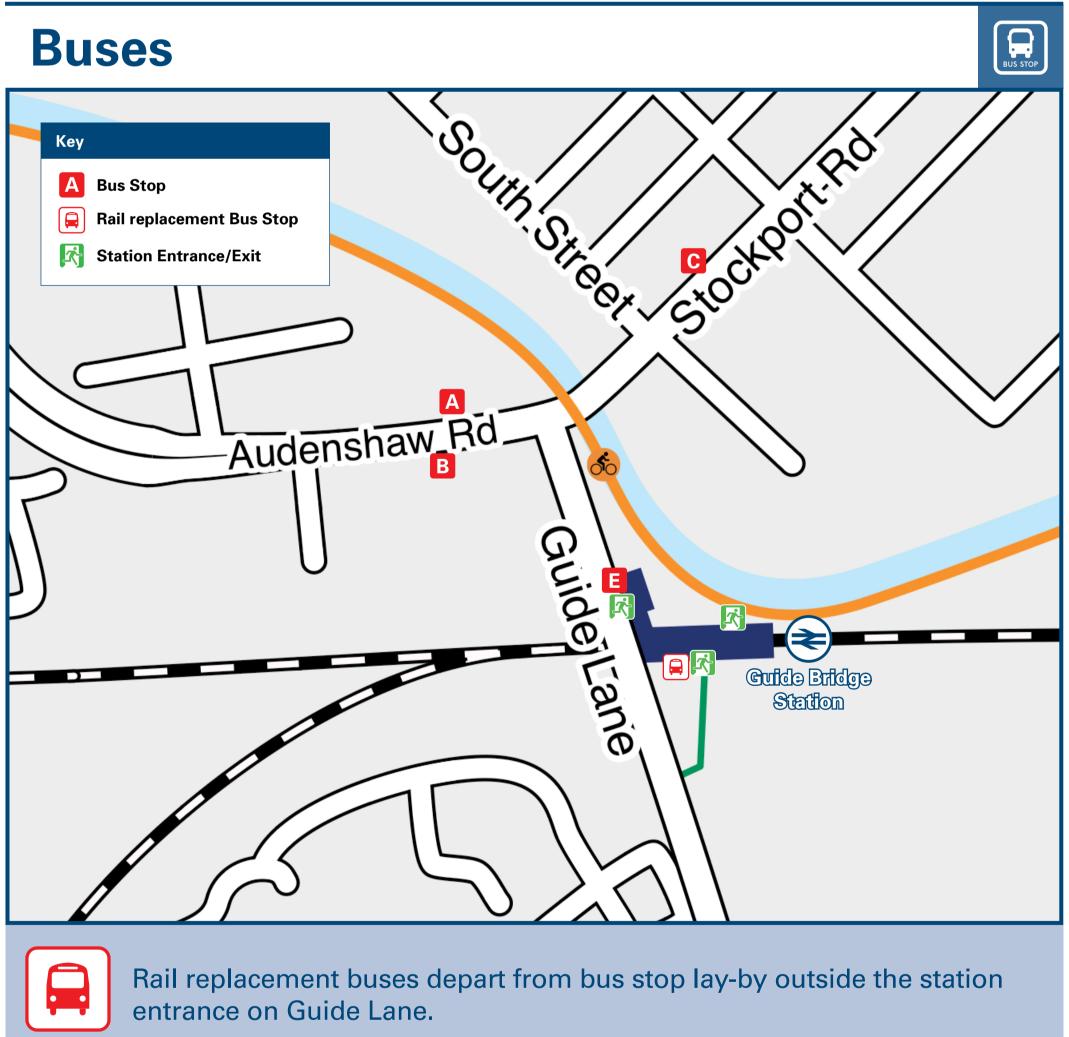

## **DESTINATION BUS ROUTES BUS STOP** В Ardwick 219 219 **Ashton-under-Lyne (Interchange)** 219, 347 219 **Audenshaw** В **Beswick** 219 **Circular Road Estate (Stockport Road)** 347 E **Denton (for Crown Point Shopping Park)** 347 219 Fairfield 3 В 347 **Haughton Green** В **Higher Openshaw** 219 219 B Manchester City Centre € В **Openshaw** 219 A, C Stalybridge 219\* Bus routes 219 and 347 operate daily, including evenings and public holidays. For bus times please see bus stop timetables or contact Traveline on 0871 200 22 33. Notes

Main destinations by bus (Data correct at October 2024)

**Taxis** 

Guide Bridge station has no taxi rank or cab office. Advance booking is essential, please consider using the following local operators: (Inclusion of this number doesn't represent any endorsement of the taxi firm)