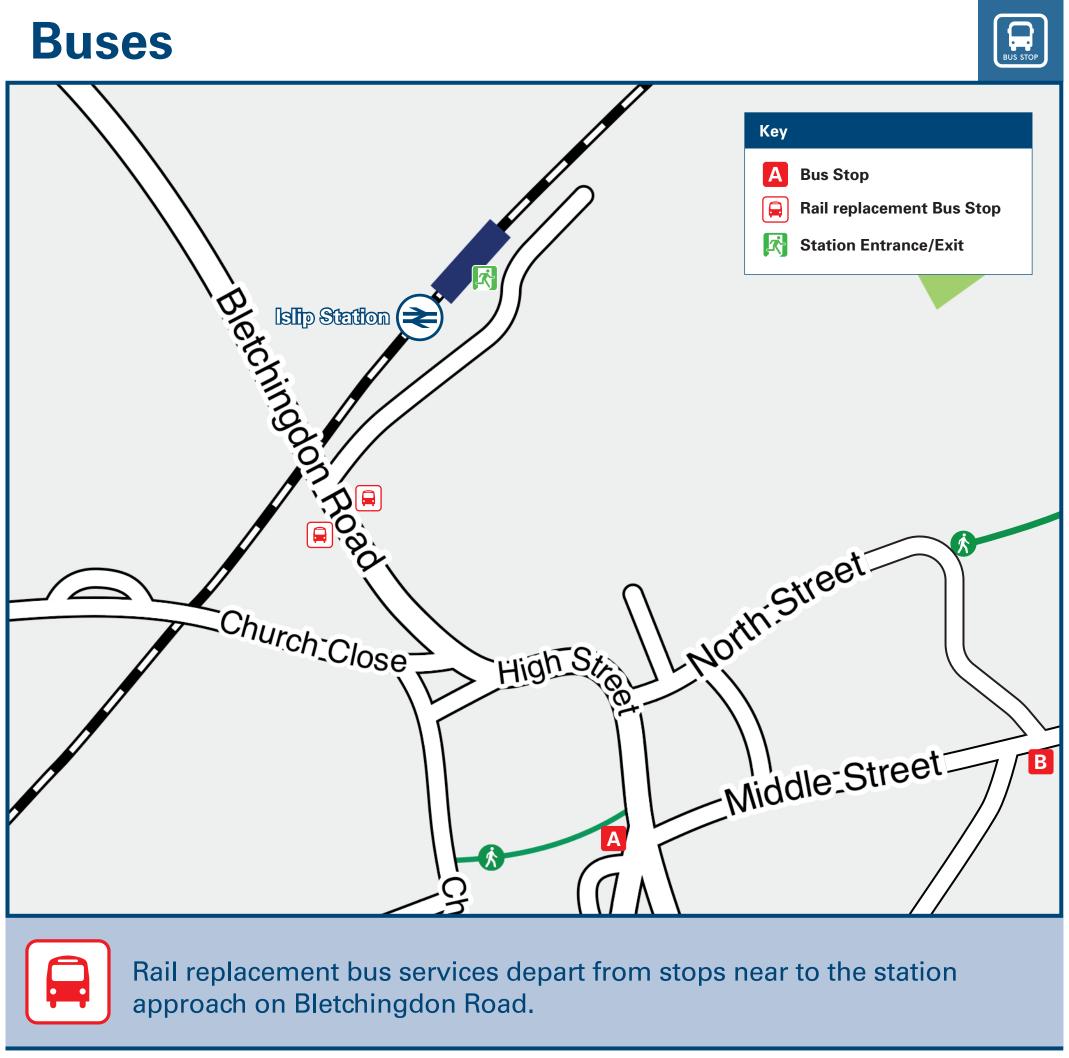

## Onward Travel Information

**Taxis** 

Islip Station has no taxi rank or cab office. Advance booking is essential, please consider using the following local operators: (Inclusion of this number doesn't represent any endorsement of the taxi firm)